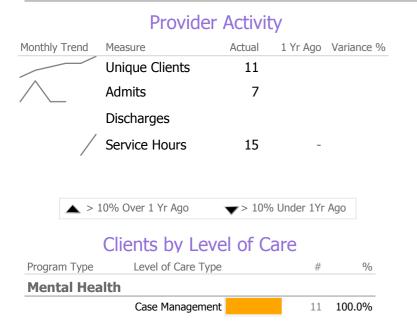

## **Program Activity**

| Measure        | Actual | 1 Yr Ago | Variance % |
|----------------|--------|----------|------------|
| Unique Clients | 11     |          |            |
| Admits         | 7      | -        |            |
| Discharges     | -      | -        |            |
| Service Hours  | 15     | -        |            |