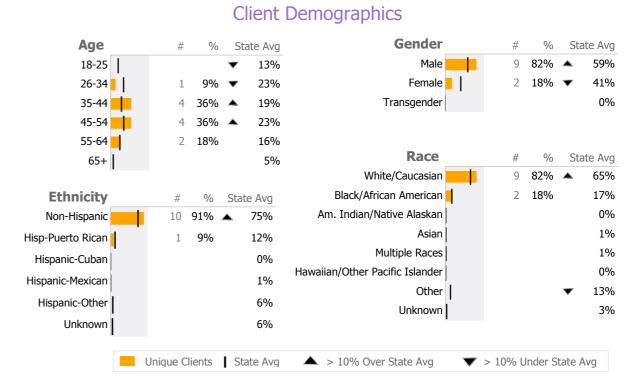

#### **Windham Regional Community Council**

Willimantic, CT

Connecticut Dept of Mental Health and Addiction Services
Provider Quality Dashboard

Reporting Period: July 2015 - December 2015 (Data as of Mar 22, 2016)





Survey Data Not Available

#### **BOS 193 Units Willimantic**

Windham Regional Community Council

Mental Health - Case Management - Supportive Housing - Scattered Site

Connecticut Dept of Mental Health and Addiction Services Program Quality Dashboard

88%

-72% 🔻

Reporting Period: July 2015 - December 2015 (Data as of Mar 22, 2016)

## **Program Activity**

| Measure        | Actual | 1 Yr Ago | Variance % |
|----------------|--------|----------|------------|
| Unique Clients | 11     |          |            |
| Admits         | 7      | -        |            |
| Discharges     | -      | -        |            |
| Service Hours  | 15     | -        |            |

## Recovery

Clients Receiving Services

| National Recovery Measures (NOMS) | Actual % vs Goal % | Actual | Actual % | Go