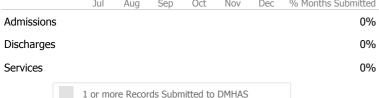

## Data Submitted to DMHAS by Month Jul Aug Sep Oct Nov Dec % Months Submitted

<sup>\*</sup> State Avg based on 38 Active Outreach & Engagement Programs

<sup>\*</sup> State Avg based on 38 Active Outreach & Engagement Programs