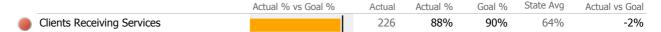

# **Program Activity**

| Measure                      | Actual | 1 Yr Ago | Variance % |
|------------------------------|--------|----------|------------|
| Unique Clients               | 268    | 258      | 4%         |
| Admits                       | 23     | 15       | 53% 🔺      |
| Discharges                   | 12     | 10       | 20% 🔺      |
| Service Hours                | 987    | 987      | 0%         |
| Social Rehab/PHP/IOP<br>Days | 5,861  | 4,869    | 20% 🛕      |

#### Service Utilization

Data Submitted to DMHAS by Month

|                                      | Jul | Aug | Sep | Oct | Nov | Dec | % Months Submitted |
|--------------------------------------|-----|-----|-----|-----|-----|-----|--------------------|
| Admissions                           |     |     |     |     |     |     | 100%               |
| Discharges                           |     |     |     |     |     |     | 83%                |
| Services                             |     |     |     |     |     |     | 100%               |
| 1 or more Records Submitted to DMHAS |     |     |     |     |     |     |                    |

<sup>\*</sup> State Avg based on 39 Active Social Rehabilitation Programs