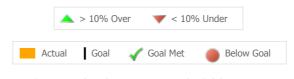

## Recovery

|         | National Recovery Measures (NOMS) | Actual % vs Goal % | Actual | Actual % | Goal % | State Avg | Actual vs Goal |   |
|---------|-----------------------------------|--------------------|--------|----------|--------|-----------|----------------|---|
| 1       | Employed                          |                    | 66     | 65%      | 35%    | 43%       | 30%            | ^ |
|         | Service Utilization               |                    |        |          |        |           |                |   |
|         |                                   | Actual % vs Goal % | Actual | Actual % | Goal % | State Avg | Actual vs Goal |   |
| <b></b> | Clients Receiving Services        |                    | 85     | 99%      | 90%    | 95%       | 9%             |   |