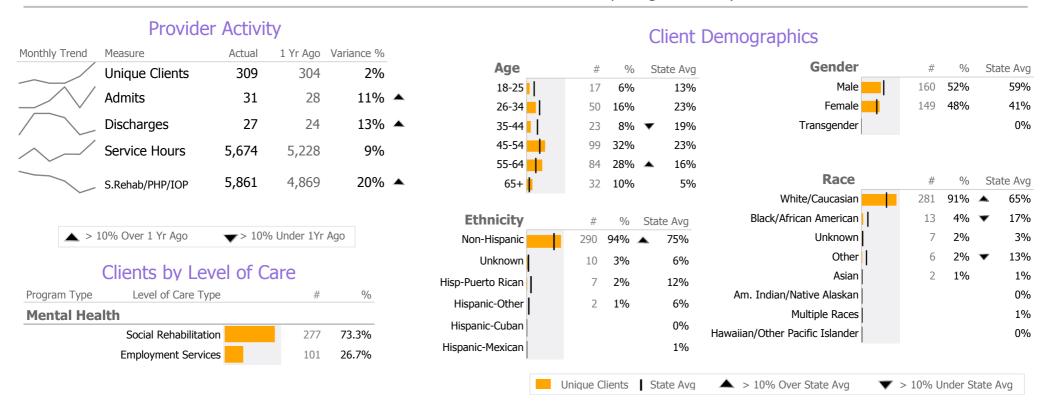

# **Program Activity**

| Measure                      | Actual | 1 Yr Ago | Variance % |
|------------------------------|--------|----------|------------|
| Unique Clients               | 268    | 258      | 4%         |
| Admits                       | 23     | 15       | 53% 🔺      |
| Discharges                   | 12     | 10       | 20% 🔺      |
| Service Hours                | 987    | 987      | 0%         |
| Social Rehab/PHP/IOP<br>Days | 5,861  | 4,869    | 20% 🛕      |

#### Service Utilization

Data Submitted to DMHAS by Month

|                                      | Jul | Aug | Sep | Oct | Nov | Dec | % Months Submitted |
|--------------------------------------|-----|-----|-----|-----|-----|-----|--------------------|
| Admissions                           |     |     |     |     |     |     | 100%               |
| Discharges                           |     |     |     |     |     |     | 83%                |
| Services                             |     |     |     |     |     |     | 100%               |
| 1 or more Records Submitted to DMHAS |     |     |     |     |     |     |                    |

<sup>\*</sup> State Avg based on 39 Active Social Rehabilitation Programs