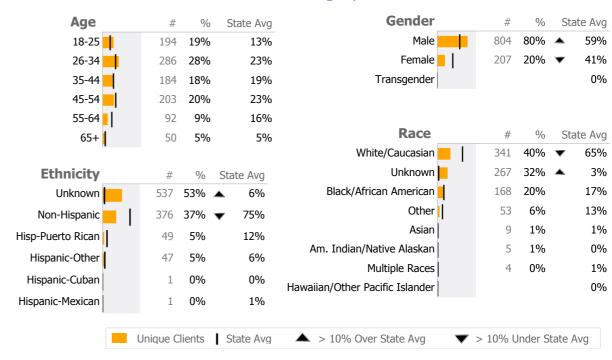

|   |
|---------------|----------------|--------|----------|------------|---|
|               | Unique Clients | 1,011  | 955      | 6%         |   |
| \ <u>\</u>    | Admits         | 578    | 519      | 11%        | • |
| _/~/          | Discharges     | 503    | 479      | 5%         |   |
|               | Service Hours  |        | -        |            |   |



## Clients by Level of Care

| Program Type        | Level of Care Type    | #   | %     |
|---------------------|-----------------------|-----|-------|
| Forensic MH         |                       |     |       |
| Forer               | nsics Community-based | 993 | 97.2% |
| <b>Mental Healt</b> | h                     |     |       |
| Forer               | nsics Community-based | 29  | 2.8%  |

## **Client Demographics**



Survey Data Not Available

## **OFE - Bridgeport**

Office of Forensic Evaluation

Forensic MH - Forensics Community-based - Office of Forensic Evaluation

Connecticut Dept of Mental Health and Addiction Services Program Quality Dashboard

Reporting Period: July 2015 - December 2015 (Data as of Mar 22, 2016)

# **Program Activity**

| Measure        | Actual | 1 Yr Ago | Variance % |
|----------------|--------|----------|------------|
| Unique Clients | 176    | 163      | 8%         |
| Admits         | 149    | 139      | 7%         |
| Discharges     | 118    | 127      | -7%        |

| Data       | Jul     | Aug       | Sep     | Oct       | Nov   |   |      |
|------------|---------|-----------|---------|-----------|-------|---|------|
| Admissions |         |           |         |