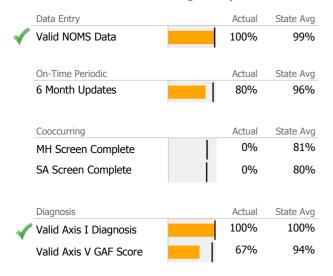

## **Discharge Outcomes**

|          |                                       | Actual % vs Goal % | Actual | Actual % | Goal % | State Avg | Actual vs Goal |   |
|----------|---------------------------------------|--------------------|--------|----------|--------|-----------|----------------|---|
|          | Treatment Completed Successfully      |                    | N/A    | N/A      | 60%    | 61%       | N/A            |   |
|          |                                       |                    |        |          |        |           |                |   |
|          |                                       | Actual % vs Goal % | Actual | Actual % | Goal % | State Avg | Actual vs Goal |   |
|          | Follow-up within 30 Days of Discharge |                    | N/A    | N/A      | 90%    | 80%       | N/A            |   |
|          | Recovery                              |                    |        |          |        |           |                |   |
|          | National Recovery Measures (NOMS)     | Actual % vs Goal % | Actual | Actual % | Goal % | State Avg | Actual vs Goal |   |
| <b>\</b> | Social Support                        |                    | 4      | 100%     | 60%    | 88%       | 40%            | 4 |
| <b>\</b> | Stable Living Situation               |                    | 4      | 100%     | 95%    | 98%       | 5%             |   |
| 1        | Employed                              | ·                  | 1      | 25%      | 25%    | 9%        | 0%             |   |
|          | Improved/Maintained Axis V GAF Score  | ·                  | 0      | 0%       | 95%    | 70%       | -95%           | 1 |
|          | Bed Utilization                       |                    |        |          |        |           |                |   |
|          | 42.14                                 |                    |        |          |        |           |                |   |