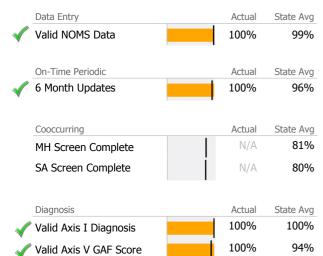

## **Discharge Outcomes**

|          |                                       | Actual % vs Goal % | Actual | Actual % | Goal % | State Avg | Actual vs Goal |   |
|----------|---------------------------------------|--------------------|--------|----------|--------|-----------|----------------|---|
|          | Treatment Completed Successfully      |                    | N/A    | N/A      | 60%    | 61%       | N/A            |   |
|          |                                       |                    |        |          |        |           |                |   |
|          |                                       | Actual % vs Goal % | Actual | Actual % | Goal % | State Avg | Actual vs Goal |   |
|          | Follow-up within 30 Days of Discharge |                    | N/A    | N/A      | 90%    | 80%       | N/A            |   |
|          | Recovery                              |                    |        |          |        |           |                |   |
|          | National Recovery Measures (NOMS)     | Actual % vs Goal % | Actual | Actual % | Goal % | State Avg | Actual vs Goal |   |
| <b>\</b> | Social Support                        |                    | 4      | 100%     | 60%    | 88%       | 40%            | 4 |
| <b>\</b> | Stable Living Situation               |                    | 4      | 100%     | 95%    | 98%       | 5%             |   |
| 1        | Employed                              | ·                  | 1      | 25%      | 25%    | 9%        | 0%             |   |
|          | Improved/Maintained Axis V GAF Score  | ·                  | 0      | 0%       | 95%    | 70%       | -95%           | 1 |
|          | Bed Utilization                       |                    |        |          |        |           |                |   |
|          | 42.14                                 |                    |        |          |        |           |                |   |