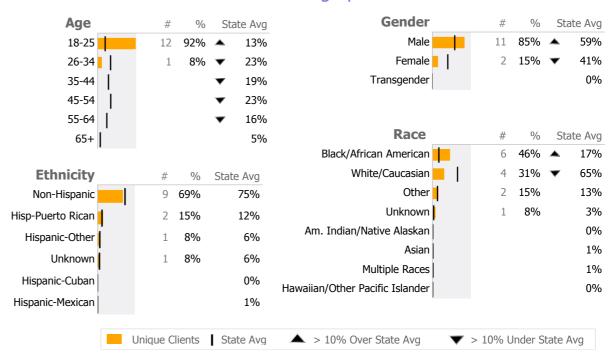

Connecticut Dept of Mental Health and Addiction Services
Provider Quality Dashboard

Reporting Period: July 2015 - December 2015 (Data as of Mar 22, 2016)

### **Provider Activity**



#### Clients by Level of Care

| Program Type         | Level of Care Type   | #  | %      |
|----------------------|----------------------|----|--------|
| <b>Mental Health</b> | 1                    |    |        |
|                      | Residential Services | 13 | 100.0% |

### Consumer Satisfaction Survey (Based on 10 FY15 Surveys)



### Client Demographics



#### **Bridgeway Supervised Apt Program**

My People Clinical Services LLC

Mental Health - Residential Services - Supervised Apartments

## Connecticut Dept of Mental Health and Addiction Services Program Quality Dashboard

Reporting Period: July 2015 - December 2015 (Data as of Mar 22, 2016)

## **Program Activity**

| Measure        | Actual | 1 Yr Ago | Variance % |   |
|----------------|--------|----------|------------|---|
| Unique Clients | 4      | 5        | -20%       | • |
| Admits         | -      | 3        | -100%      | • |
| Discharges     | -      | 1        | -100%      | • |
| Bed Days       | 736    | 671      | 10%        |   |

# **Data Submission Quality**



# Data Submitted to DMHAS by Month

|            |   | Jul | Aug | Sep | Oct | Nov | Dec | % Months Submitt