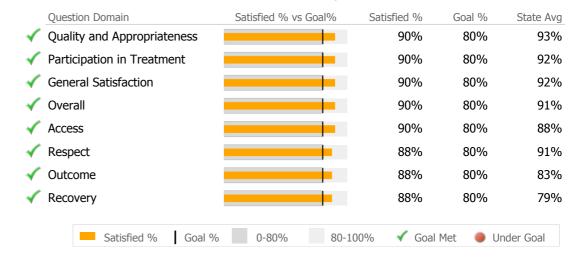

Connecticut Dept of Mental Health and Addiction Services
Provider Quality Dashboard

Reporting Period: July 2015 - December 2015 (Data as of Mar 22, 2016)

### **Provider Activity**



#### Clients by Level of Care

| Program Type         | Level of Care Type   | #  | %      |
|----------------------|----------------------|----|--------|
| <b>Mental Health</b> | 1                    |    |        |
|                      | Residential Services | 13 | 100.0% |

### Consumer Satisfaction Survey (Based on 10 FY15 Surveys)



### Client Demographics



#### **Bridgeway Supervised Apt Program**

My People Clinical Services LLC

Mental Health - Residential Services - Supervised Apartments

## Connecticut Dept of Mental Health and Addiction Services Program Quality Dashboard

Reporting Period: July 2015 - December 2015 (Data as of Mar 22, 2016)

## **Program Activity**

| Measure        | Actual | 1 Yr Ago | Variance % |   |
|----------------|--------|----------|------------|---|
| Unique Clients | 4      | 5        | -20%       | • |
| Admits         | -      | 3        | -100%      | • |
| Discharges     | -      | 1        | -100%      | • |
| Bed Days       | 736    | 671      | 10%        |   |

# **Data Submission Quality**



# Data Submitted to DMHAS by Month

|            |   | Jul | Aug | Sep | Oct | N