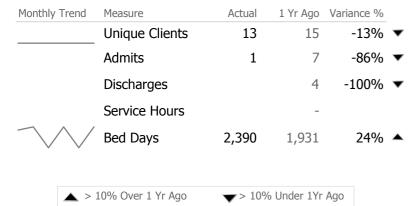

## **Program Activity**

| Measure        | Actual | 1 Yr Ago | Variance % |   |
|----------------|--------|----------|------------|---|
| Unique Clients | 4      | 5        | -20%       | • |
| Admits         | -      | 3        | -100%      | • |
| Discharges     | -      | 1        | -100%      | • |
| Bed Days       | 736    | 671      | 10%        |   |