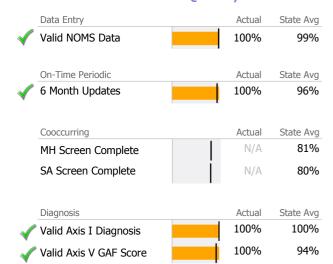

## **Discharge Outcomes**

|          |                                       | Actual % vs Goal % | Actual | Actual % | Goal % | State Avg | Actual vs Goal |   |
|----------|---------------------------------------|--------------------|--------|----------|--------|-----------|----------------|---|
|          | Treatment Completed Successfully      |                    | N/A    | N/A      | 60%    | 61%       | N/A            |   |
|          |                                       |                    |        |          |        |           |                |   |
|          |                                       | Actual % vs Goal % | Actual | Actual % | Goal % | State Avg | Actual vs Goal |   |
|          | Follow-up within 30 Days of Discharge |                    | N/A    | N/A      | 90%    | 80%       | N/A            |   |
|          | Recovery                              |                    |        |          |        |           |                |   |
|          | National Recovery Measures (NOMS)     | Actual % vs Goal % | Actual | Actual % | Goal % | State Avg | Actual vs Goal |   |
| <b>\</b> | Social Support                        |                    | 4      | 100%     | 60%    | 88%       | 40%            | 4 |
| <b>\</b> | Stable Living Situation               |                    | 4      | 100%     | 95%    | 98%       | 5%             |   |
| 1        | Employed                              | ·                  | 1      | 25%      | 25%    | 9%        | 0%             |   |
|          | Improved/Maintained Axis V GAF Score  | ·                  | 0      | 0%       | 95%    | 70%       | -95%           | 1 |
|          | Bed Utilization                       |                    |        |          |        |           |                |   |
|          | 42.14                                 |                    |        |          |        |           |                |   |