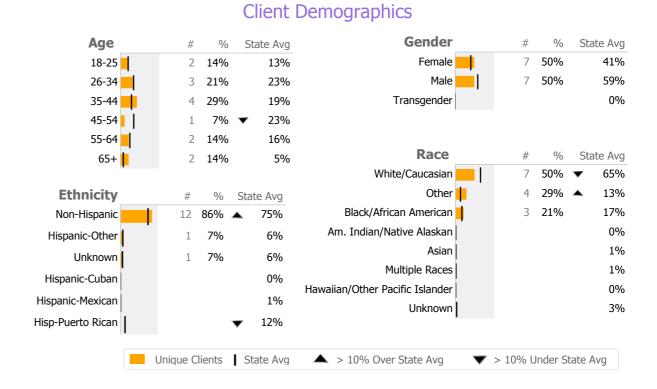

#### **Manchester Memorial Hospital**

Manchester, CT

Connecticut Dept of Mental Health and Addiction Services
Provider Quality Dashboard

Reporting Period: July 2015 - December 2015 (Data as of Mar 22, 2016)

#### **Provider Activity** Monthly Trend Measure Actual 1 Yr Ago Variance % **Unique Clients** 14 49 **-71%** ▼ Admits 38 **-100%** ▼ 38 -100% ▼ Discharges Service Hours **Bed Days** 2,576 2,514 2% > 10% Under 1Yr Ago > 10% Over 1 Yr Ago Clients by Level of Care Program Type Level of Care Type % **Mental Health** Inpatient Services 14 100.0%



Survey Data Not Available

#### **Acute Inpatient MH 608-110**

Manchester Memorial Hospital

Mental Health - Inpatient Services - Acute Psychiatric

# Connecticut Dept of Mental Health and Addiction Services Program Quality Dashboard

Reporting Period: July 2015 - December 2015 (Data as of Mar 22, 2016)

# **Program Activity**

| Measure        | Actual | 1 Yr Ago | Variance % |                |
|----------------|--------|----------|------------|----------------|
| Unique Clients | 14     | 49       | -71%       | $\blacksquare$ |
| Admits         | -      | 38       | -100%      | •              |
| Discharges     | -      | 38       | -100%      | •              |
| Bed Days       | 2,576  | 2,514    | 2%         |                |

# **Discharge Outcomes**

|