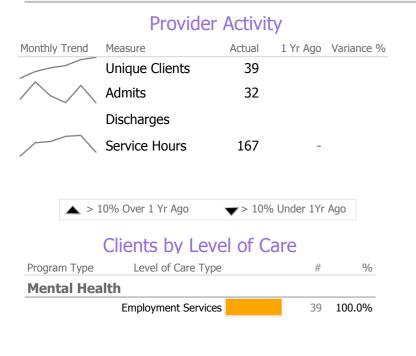

# **Program Activity**

| Measure        | Actual | 1 Yr Ago | Variance % |
|----------------|--------|----------|------------|
| Unique Clients | 39     |          |            |
| Admits         | 32     | -        |            |
| Discharges     | -      | -        |            |
| Service Hours  | 167    | -        |            |