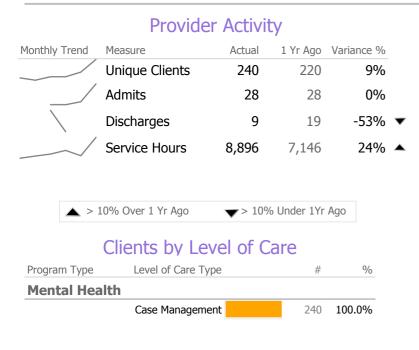

## **Program Activity**

| Measure        | Actual | 1 Yr Ago | Variance % |   |
|----------------|--------|----------|------------|---|
| Unique Clients | 41     | 37       | 11%        |   |
| Admits         | 8      | 10       | -20%       | ▼ |
| Discharges     | 2      | 4        | -50%       | ▼ |
| Service Hours  | 1,612  | 1,023    | 58%        |   |

## **Program Activity**

| Measure        | Actual | 1 Yr Ago | Variance % |  |
|----------------|--------|----------|------------|--|
| Unique Clients | 76     | 68       | 12% 🔺      |  |
| Admits         | 10     | 10       | 0%         |  |
| Discharges     | 4      | 7        | -43% 🔻     |  |
| Service Hours  | 2,664  | 2,158    | 23% 🔺      |  |

## **Program Activity**

| Measure        | Actual | 1 Yr Ago | Variance % |
|----------------|--------|----------|------------|
| Unique Clients | 94     | 92       | 2%         |
| Admits         | 6      | 3        | 100% 🔺     |
| Discharges     | 1      | 7        | -86% 🔻     |
| Service Hours  | 3,095  | 2,921    | 6%         |

## **Program Activity**

| Measure        | Actual | 1 Yr Ago | Variance % |   |
|----------------|--------|----------|------------|---|
| Unique Clients | 26     | 23       | 13%        |   |
| Admits         | 4      | 5        | -20%       | ▼ |
| Discharges     | 2      | 1        | 100%       |   |
| Service Hours  | 1,357  | 903      | 50%        |   |

## **Program Activity**

| Measure        | Actual | 1 Yr Ago | Variance % |
|----------------|--------|----------|------------|
| Unique Clients | 4      | 3        | 33% 🔺      |
| Admits         | -      | -        |            |
| Discharges     | -      | -        |            |
| Service Hours  | 168    | 140      | 20% 🔺      |