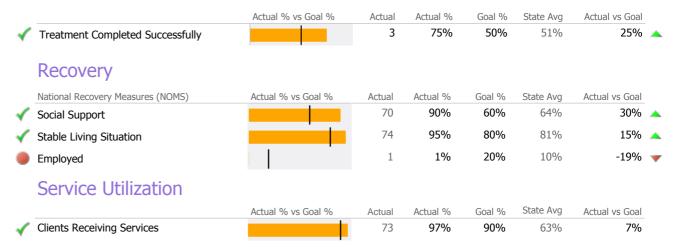

## **Discharge Outcomes**

|              |                                   | Actual % vs Goal % | Actual | Actual % | Goal % | State Avg | Actual vs Goal |   |
|--------------|-----------------------------------|--------------------|--------|----------|--------|-----------|----------------|---|
| $\checkmark$ | Treatment Completed Successfully  |                    | 1      | 50%      | 50%    | 51%       | 0%             |   |
|              | Recovery                          |                    |        |          |        |           |                |   |
|              | National Recovery Measures (NOMS) | Actual % vs Goal % | Actual | Actual % | Goal % | State Avg | Actual vs Goal |   |
| $\checkmark$ | Social Support                    |                    | 37     | 90%      | 60%    | 64%       | 30%            |   |
| $\checkmark$ | Stable Living Situation           |                    | 38     | 93%      | 80%    | 81%       | 13%            |   |
|              | Employed                          |                    | 0      | 0%       | 20%    | 10%       | -20%           | - |
|              | Service Utilization               |                    |        |          |        |           |                |   |
|              |                                   | Actual % vs Goal % | Actual | Actual % | Goal % | State Avg | Actual vs Goal |   |
| $\checkmark$ | Clients Receiving Services        |                    | 38     | 97%      | 90%    | 63%       | 7%             |   |

## **Discharge Outcomes**

|              |                                   | Actual % vs Goal % | Actual | Actual % | Goal % | State Avg | Actual vs Goal |
|--------------|-----------------------------------|--------------------|--------|----------|--------|-----------|----------------|
| <b>«</b>     | Treatment Completed Successfully  |                    | 1      | 50%      | 50%    | 51%       | 0%             |
|              | Recovery                          |                    |        |          |        |           |                |
|              | National Recovery Measures (NOMS) | Actual % vs Goal % | Actual | Actual % | Goal % | State Avg | Actual vs Goal |
| $\checkmark$ | Social Support                    |                    | 25     | 96%      | 60%    | 64%       | 36% 🔺          |
| $\checkmark$ | Stable Living Situation           |                    | 26     | 100%     | 80%    | 81%       | 20% 🔺          |
|              | Employed                          | <b> </b>           | 1      | 4%       | 20%    | 10%       | -16% 🧃         |
|              | Service Utilization               |                    |        |          |        |           |                |
|              |                                   | Actual % vs Goal % | Actual | Actual % | Goal % | State Avg | Actual vs Goal |
| ∢            | Clients Receiving Services        |                    | 24     | 100%     | 90%    | 63%       | 10%            |

## Discharge Outcomes

|              |                                   | Actual % vs Goal % | Actual | Actual % | Goal % | State Avg | Actual vs Goal |   |
|--------------|-----------------------------------|--------------------|--------|----------|--------|-----------|----------------|---|
|              | Treatment Completed Successfully  |                    | N/A    | N/A      | 50%    | 51%       | N/A            |   |
|              | Recovery                          |                    |        |          |        |           |                |   |
|              | National Recovery Measures (NOMS) | Actual % vs Goal % | Actual | Actual % | Goal % | State Avg | Actual vs Goal |   |
| $\checkmark$ | Social Support                    |                    | 4      | 100%     | 60%    | 64%       | 40%            |   |
| <b>«</b>     | Stable Living Situation           |                    | 4      | 100%     | 80%    | 81%       | 20%            |   |
|              | Employed                          |                    | 0      | 0%       | 20%    | 10%       | -20%           | - |
|              | Service Utilization               |                    |        |          |        |           |                |   |
|              |                                   | Actual % vs Goal % | Actual | Actual % | Goal % | State Avg | Actual vs Goal |   |
| <b>«</b>     | Clients Receiving Services        |                    | 4      | 100%     | 90%    | 63%       | 10%            |   |