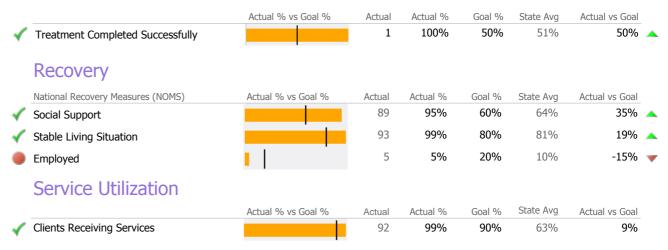

## **Discharge Outcomes**

|              |                                   | Actual % vs Goal % | Actual | Actual % | Goal % | State Avg | Actual vs Goal |   |
|--------------|-----------------------------------|--------------------|--------|----------|--------|-----------|----------------|---|
| $\checkmark$ | Treatment Completed Successfully  |                    | 1      | 50%      | 50%    | 51%       | 0%             |   |
|              | Recovery                          |                    |        |          |        |           |                |   |
|              | National Recovery Measures (NOMS) | Actual % vs Goal % | Actual | Actual % | Goal % | State Avg | Actual vs Goal |   |
| $\checkmark$ | Social Support                    |                    | 37     | 90%      | 60%    | 64%       | 30%            |   |
| $\checkmark$ | Stable Living Situation           |                    | 38     | 93%      | 80%    | 81%       | 13%            |   |
|              | Employed                          |                    | 0      | 0%       | 20%    | 10%       | -20%           | - |
|              | Service Utilization               |                    |        |          |        |           |                |   |
|              |                                   | Actual % vs Goal % | Actual | Actual % | Goal % | State Avg | Actual vs Goal |   |
| $\checkmark$ | Clients Receiving Services        |                    | 38     | 97%      | 90%    | 63%       | 7%             |   |