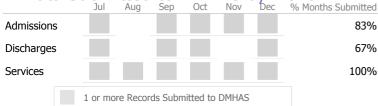

#### Data Submitted to DMHAS by Month

|            | Ju   | l Aug    | Sep      | Oct       | Nov   | Dec | % Months Submitted |
|------------|------|----------|----------|-----------|-------|-----|--------------------|
| Admissions |      |          |          |           |       |     | 67%                |
| Discharges |      |          |          |           |       |     | 17%                |
| Services   |      |          |          |           |       |     | 100%               |
|            | 1 or | more Rec | ords Sub | mitted to | DMHAS | 5   |                    |

## Data Submitted to DMHAS by Month

|        | > 10% Ov | /er | ▼ < 10   | % Under |        |
|--------|----------|-----|----------|---------|--------|
| Actual | Goal     | -   | Goal Met | Belo    | w Goal |

# Data Submitted Jul to Aug DMHAS Sep by Months Admissions 67% Discharges 100% 1 or more Records Submitted to DMHAS

|     |      | > 10% Ov | er | ▼ < 10   | )% Unde | er         |
|-----|------|----------|----|----------|---------|------------|
| Act | tual | Goal     | <  | Goal Met |         | Below Goal |

#### Data Submitted Jul to Aug DMHAS Sep by Oct Month Nov Months Admissions 50%

|     | <b></b> | 10% Ove | r | ▼ <    | < 10% | Unde | r    |        |
|-----|---------|---------|---|--------|-------|------|------|--------|
| Act | ual     | Goal    | < | Goal M | let   |      | Belo | w Goal |

# Data Submitted to DMHAS by Month

|        | > 10% 0 | ver | <b>V</b> < 100 | % Under |        |
|--------|---------|-----|----------------|---------|--------|
| Actual | Goal    | -   | Goal Met       | Belov   | w Goal |