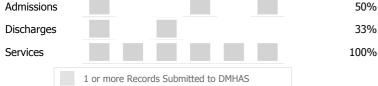

#### Data Submitted to DMHAS by Month

|            | Ju   | l Aug    | Sep      | Oct       | Nov   | Dec | % Months Submitted |
|------------|------|----------|----------|-----------|-------|-----|--------------------|
| Admissions |      |          |          |           |       |     | 67%                |
| Discharges |      |          |          |           |       |     | 17%                |
| Services   |      |          |          |           |       |     | 100%               |
|            | 1 or | more Rec | ords Sub | mitted to | DMHAS | 5   |                    |