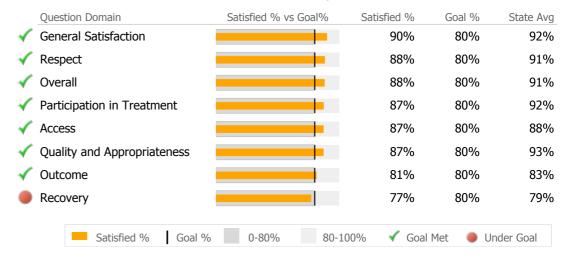

#### **Guardian Ad Litem**

Naugatuck, CT

Reporting Period: July 2015 - December 2015 (Data as of Mar 22, 2016)



#### Consumer Satisfaction Survey (Based on 142 FY15 Surveys)



#### **Client Demographics**

Age 18-25 | 26-34 | 35-44 | 45-54 | 55-64 | 65+ |

Ethnicity Non-Hispanic Hispanic-Other Hisp-Puerto Rican Hispanic-Cuban Hispanic-Mexican

Unknown

Unique Clients State Avg

|   | #   | %   | State Avg | Gender                          | #   | %   | State Avg |
|---|-----|-----|-----------|---------------------------------|-----|-----|-----------|
|   | 25  | 10% | 13%       | Male                            | 145 | 60% | 59%       |
|   | 60  | 25% | 23%       | Female                          | 95  | 40% | 41%       |
|   | 32  | 13% | 19%       | Transgender                     |     |     | 0%        |
|   | 46  | 19% | 23%       |                                 |     |     |           |
|   | 61  | 25% | 16%       |                                 |