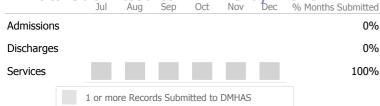

#### Data Submitted to DMHAS by Month

|            | Ju   | l Aug    | Sep      | Oct       | Nov   | Dec | % Months Submitted |
|------------|------|----------|----------|-----------|-------|-----|--------------------|
| Admissions |      |          |          |           |       |     | 67%                |
| Discharges |      |          |          |           |       |     | 17%                |
| Services   |      |          |          |           |       |     | 100%               |
|            | 1 or | more Rec | ords Sub | mitted to | DMHAS | 5   |                    |