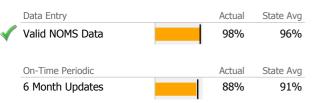

# Data Submission Quality

## Data Submitted to DMHAS by Month

|           |   | Jul     | Aug       | Sep     | Oct       | Nov   | Dec | % Months Submitted |
|-----------|---|---------|-----------|---------|-----------|-------|-----|--------------------|
| Admission | S |         |           |         |           |       |     | 83%                |
| Discharge | S |         |           |         |           |       |     | 83%                |
| Services  |   |         |           |         |           |       |     | 83%                |
|           |   | 1 or mo | ore Recor | ds Subn | nitted to | DMHAS |     |                    |