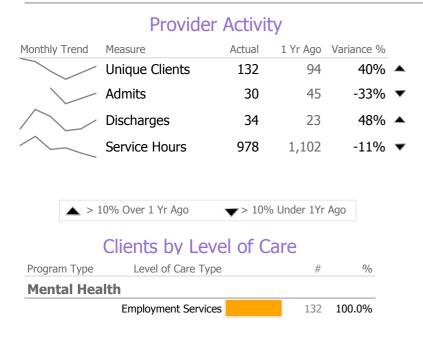

#### **IDEA-Work Services New Haven 906-270**

Easter Seal Goodwill Ind. Rehab. Center Inc. Mental Health - Employment Services - Employment Services

## **Program Activity**

| Measure        | Actual | 1 Yr Ago | Variance % |   |
|----------------|--------|----------|------------|---|
| Unique Clients | 107    | 66       | 62%        |   |
| Admits         | 26     | 33       | -21%       | ▼ |
| Discharges     | 26     | 17       | 53%        |   |
| Service Hours  | 649    | 645      | 1%         |   |