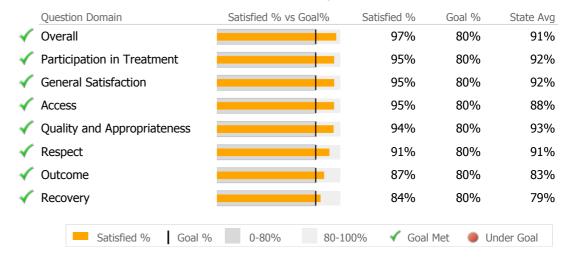

#### **Consumer Satisfaction Survey** (Based on 59 FY15 Surveys)

## Recovery

| National Recovery Measures (NOMS) | Actual % vs Goal % | Actual | Actual % | Goal % | State Avg | Actual vs Goal |
|-----------------------------------|--------------------|--------|----------|--------|-----------|----------------|
| 🗸 Employed                        |                    | 44     | 41%      | 35%    | 43%       | 6%             |
| Service Utilization               |                    |        |          |        |           |                |
|                                   | Actual % vs Goal % | Actual | Actual % | Goal % | State Avg | Actual vs Goal |
| Clients Receiving Services        |                    | 65     | 79%      | 90%    | 95%       | -11%           |