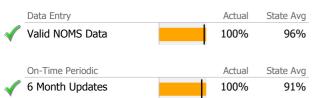

## Data Submission Quality

# Data Submitted to DMHAS by Month

|     | <b>▲</b> > | > 10% Ove | er       | ▼ < 10%  | % Unde | er    |      |
|-----|------------|-----------|----------|----------|--------|-------|------|
| Act | tual       | Goal      | <b>«</b> | Goal Met |        | Below | Goal |