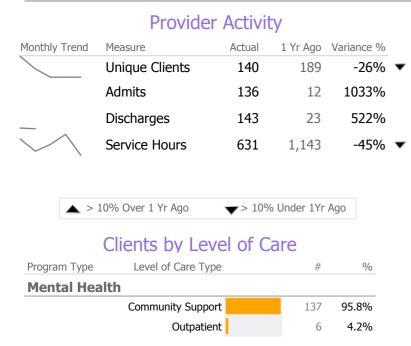

## **Program Activity**

| Measure        | Actual | 1 Yr Ago | Variance % |   |
|----------------|--------|----------|------------|---|
| Unique Clients | 6      | 189      | -97%       | ▼ |
| Admits         | -      | 12       | -100%      | ▼ |
| Discharges     | 6      | 23       | -74%       | ▼ |
| Service Hours  | 1      | 1,143    | -100%      | ▼ |