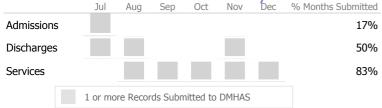

## Data Submitted to DMHAS by Month

|            |   | Jul     | Aug      | Sep     | Oct       | Nov   | Dec | % Months Submitted |
|------------|---|---------|----------|---------|-----------|-------|-----|--------------------|
| Admissions | 5 |         |          |         |           |       |     | 0%                 |
| Discharges | 5 |         |          |         |           |       |     | 33%                |
| Services   |   |         |          |         |           |       |     | 33%                |
|            |   | 1 or mo | re Recor | ds Subn | nitted to | DMHAS |     |                    |