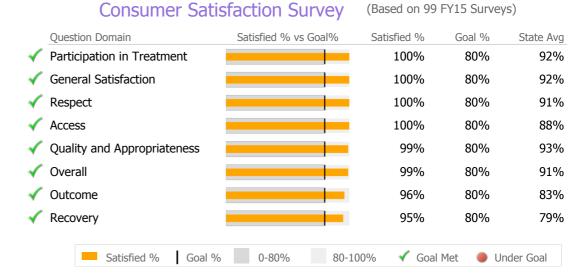

### **Discharge Outcomes**

|              |                                      | Actual % vs Goal % | Actual | Actual % | Goal % | State Avg | Actual vs Goal |   |
|--------------|--------------------------------------|--------------------|--------|----------|--------|-----------|----------------|---|
| $\checkmark$ | Treatment Completed Successfully     |                    | 134    | 98%      | 65%    | 70%       | 33%            |   |
|              | Recovery                             |                    |        |          |        |           |                |   |
|              | National Recovery Measures (NOMS)    | Actual % vs Goal % | Actual | Actual % | Goal % | State Avg | Actual vs Goal |   |
| $\checkmark$ | Social Support                       |                    | 132    | 96%      | 60%    | 79%       | 36%            |   |
| $\checkmark$ | Stable Living Situation              |                    | 135    | 99%      | 80%    | 92%       | 19%            |   |
| $\checkmark$ | Improved/Maintained Axis V GAF Score |                    | 131    | 96%      | 95%    | 58%       | 1%             |   |
| $\checkmark$ | Employed                             |                    | 28     | 20%      | 20%    | 11%       | 0%             |   |
|              | Service Utilization                  |                    |        |          |        |           |                |   |
|              |                                      | Actual % vs Goal % | Actual | Actual % | Goal % | State Avg | Actual vs Goal |   |
|              | Clients Receiving Services           |                    | N/A    | N/A      | 90%    | 96%       | N/A            | - |

## **Discharge Outcomes**

|              |                                      | Actual % vs Goal % | Actual | Actual % | Goal % | State Avg | Actual vs Goal |   |
|--------------|--------------------------------------|--------------------|--------|----------|--------|-----------|----------------|---|
| $\checkmark$ | Treatment Completed Successfully     |                    | 4      | 67%      | 50%    | 45%       | 17%            |   |
|              | Recovery                             |                    |        |          |        |           |                |   |
|              | National Recovery Measures (NOMS)    | Actual % vs Goal % | Actual | Actual % | Goal % | State Avg | Actual vs Goal |   |
| $\checkmark$ | Social Support                       |                    | 6      | 100%     | 60%    | 67%       | 40%            |   |
| <b>«</b>     | Employed                             | ·                  | 3      | 50%      | 30%    | 20%       | 20%            |   |
| <b>«</b>     | Improved/Maintained Axis V GAF Score |                    | 5      | 83%      | 75%    | 52%       | 8%             |   |
| <b>«</b>     | Stable Living Situation              |                    | 6      | 100%     | 95%    | 85%       | 5%             |   |
|              | Service Utilization                  |                    |        |          |        |           |                |   |
|              |                                      | Actual % vs Goal % | Actual | Actual % | Goal % | State Avg | Actual vs Goal |   |
|              | Clients Receiving Services           |                    | N/A    | N/A      | 90%    | 80%       | N/A            | - |
|              | Service Engagement                   |                    |        |          |        |           |                |   |
|              | Outpatient                           | Actual % vs Goal % | Actual | Actual % | Goal % | State Avg | Actual vs Goal |   |
|              | 2 or more Services within 30 days    |                    | 0      | 0%       | 75%    | 62%       | -75%           | - |
|              |                                      |                    |        |          |        |           |                |   |