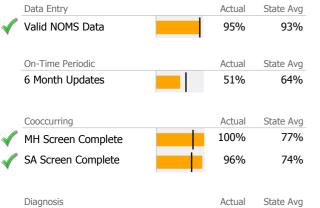

# Data Submission Quality

|              | Data Entry         |   | Actual | State Avg |
|--------------|--------------------|---|--------|-----------|
|              | Valid NOMS Data    |   | 90%    | 93%       |
|              |                    | • |        |           |
|              | On-Time Periodic   |   | Actual | State Avg |
| $\checkmark$ | 6 Month Updates    |   | 70%    | 64%       |
|              |                    |   |        |           |
|              | Cooccurring        |   | Actual | State Avg |
| $\checkmark$ | MH Screen Complete |   | 98%    | 77%       |
| $\checkmark$ | SA Screen Complete |   | 74%    | 74%       |
| -            |                    |   |        |           |
|              | Diagnosis          |   | Actual | State Avg |

| Diagnosis                | Actual | State Avg |
|--------------------------|--------|-----------|
| 🞻 Valid Axis I Diagnosis | 100%   | 99%       |
| Valid Axis V GAF Score   | 3%     | 85%       |