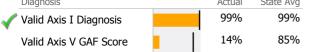

| Diagnosis              |   | Actual | State Avg |
|------------------------|---|--------|-----------|
| Valid Axis I Diagnosis |   | 97%    | 99%       |
| Valid Axis V GAF Score | I | 28%    | 85%       |