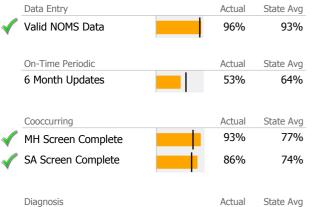

# Data Submission Quality

| Data Entry           |   | Actual | State Avg |
|----------------------|---|--------|-----------|
| Valid NOMS Data      |   | 87%    | 93%       |
|                      |   |        |           |
| On-Time Periodic     |   | Actual | State Avg |
| 6 Month Updates      |   | 21%    | 64%       |
|                      |   |        |           |
| Cooccurring          | - | Actual | State Avg |
| 🗸 MH Screen Complete |   | 99%    | 77%       |
| 🖌 SA Screen Complete |   | 99%    | 74%       |
|                      |   |        |           |
|                      |   |        |           |