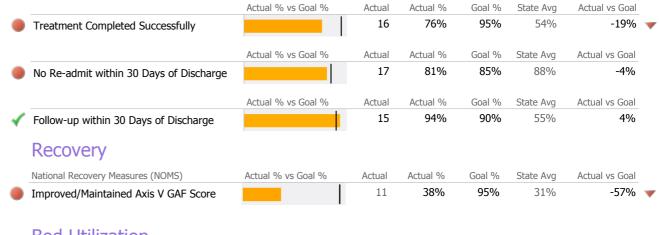

# **Discharge Outcomes**

|                                               | Actual % vs Goal % | Actual | Actual % | Goal % | State Avg | Actual vs Goal |
|-----------------------------------------------|--------------------|--------|----------|--------|-----------|----------------|
| Treatment Completed Successfully              |                    | 1      | 1%       | 95%    | 54%       | -94%           |
|                                               | Actual % vs Goal % | Actual | Actual % | Goal % | State Avg | Actual vs Goal |
| No Re-admit within 30 Days of Discharge       |                    | 49     | 66%      | 85%    | 88%       | -19%           |
|                                               | Actual % vs Goal % | Actual | Actual % | Goal % | State Avg | Actual vs Goal |
| Follow-up within 30 Days of Discharge         |                    | 0      | 0%       | 90%    | 55%       | -90%           |
|                                               |                    |        |          |        |           |                |
| Recovery                                      |                    |        |          |        |           |                |
| Recovery<br>National Recovery Measures (NOMS) | Actual % vs Goal % | Actual | Actual % | Goal % | State Avg | Actual vs Goal |