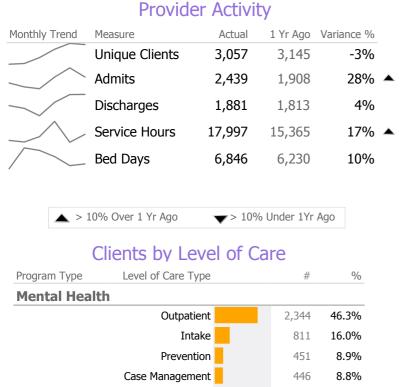

#### **Client Demographics**

Age 18-25 26-34 35-44 45-54 55-64 65+

**Ethnicity** Non-Hispanic Hisp-Puerto Rican Hispanic-Other Unknown

Hispanic-Mexican Hispanic-Cuban

|          | #        | %      | State Avg | Gender                          |                   | #       | %       | State Avg    |
|----------|----------|--------|-----------|---------------------------------|-------------------|---------|---------|--------------|
| 1        | 408      | 14%    | 13%       | Male                            |                   | 1,731   | 57%     | 59%          |
|          | 593      | 20%    | 23%       | Female                          | ,                 | 1,322   | 43%     | 41%          |
| i        | 487      | 16%    | 19%       | Transgender                     |                   | 4       | 0%      | 0%           |
| <u> </u> | 712      | 24%    | 23%       |                                 |                   |         |         |              |
| Ĺ.       | 576      | 19%    | 16%       |                                 |                   |         |         |              |
| Ĺ        | 212      | 7%     | 5%        | Race                            |                   | #       | %       | State Avg    |
|          |          |        |           | White/Caucasian                 |                   | 1,258   | 42%     | ▼ 65%        |
|          | #        | %      | State Avg | Black/African American          |                   | 982     | 33%     | <b>▲</b> 17% |
|          | 2,172    | 71%    | 75%       | Other 📘                         |                   | 636     | 21%     | 13%          |
| <u>،</u> | 477      | 16%    | 12%       | Asian                           |                   | 45      | 2%      | 1%           |
| ľ        | 223      | 7%     | 6%        | Unknown                         |                   | 29      | 1%      | 3%           |
| 1        | 142      | 5%     | 6%        | Multiple Races                  |                   | 26      | 1%      | 1%           |
| l        |          |        |           | Am. Indian/Native Alaskan       |                   | 19      | 1%      | 0%           |
|          | 36       | 1%     | 1%        | Hawaiian/Other Pacific Islander |                   | 2       | 0%      | 0%           |
|          | 7        | 0%     | 0%        |                                 |                   |         |         |              |
|          |          |        | • • • •   | A 1001 0 0 1 1                  |                   |         |         |              |
|          | Unique C | lients | State Avg | > 10% Over State Avg            | $\mathbf{\nabla}$ | > 10% U | nder St | ate Avg      |

| Outpatient                | 2,344 | 46.3% |
|---------------------------|-------|-------|
| Intake                    | 811   | 16.0% |
| Prevention                | 451   | 8.9%  |
| Case Management           | 446   | 8.8%  |
| Community Support         | 110   | 2.2%  |
| Inpatient Services        | 107   | 2.1%  |
| Social Rehabilitation     | 106   | 2.1%  |
| Crisis Services           | 51    | 1.0%  |
| ACT                       | 45    | 0.9%  |
| Residential Services      | 28    | 0.6%  |
| Other                     | 17    | 0.3%  |
| Addiction                 |       |       |
| Outpatient                | 277   | 5.5%  |
| Forensic MH               |       |       |
| Forensics Community-based | 203   | 4.0%  |
| Case Management           | 69    | 1.4%  |
|                           |       |       |