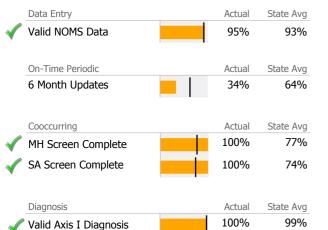

# Data Submission Quality

| Data Entry           |   | Actual | State Avg |
|----------------------|---|--------|-----------|
| Valid NOMS Data      |   | 87%    | 93%       |
|                      |   |        |           |
| On-Time Periodic     |   | Actual | State Avg |
| 6 Month Updates      |   | 21%    | 64%       |
|                      |   |        |           |
| Cooccurring          | - | Actual | State Avg |
| 🗸 MH Screen Complete |   | 99%    | 77%       |
| 🖌 SA Screen Complete |   | 99%    | 74%       |
|                      |   |        |           |
|                      |   |        |           |

| Diagnosis              |   | Actual | State Avg |
|------------------------|---|--------|-----------|
| Valid Axis I Diagnosis |   | 97%    | 99%       |
| Valid Axis V GAF Score | I | 28%    | 85%       |