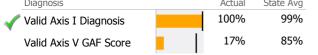

# Data Submission Quality

| Data Entry           |   | Actual | State Avg |
|----------------------|---|--------|-----------|
| Valid NOMS Data      |   | 87%    | 93%       |
|                      |   |        |           |
| On-Time Periodic     |   | Actual | State Avg |
| 6 Month Updates      |   | 21%    | 64%       |
|                      |   |        |           |
| Cooccurring          | - | Actual | State Avg |
| 🗸 MH Screen Complete |   | 99%    | 77%       |
| 🖌 SA Screen Complete |   | 99%    | 74%       |
|                      |   |        |           |
|                      |   |        |           |

| Diagnosis              |   | Actual | State Avg |
|------------------------|---|--------|-----------|
| Valid Axis I Diagnosis |   | 97%    | 99%       |
| Valid Axis V GAF Score | I | 28%    | 85%       |