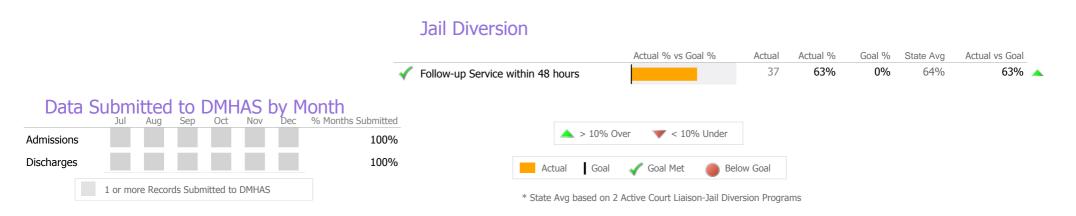

#### Crisis

|                                        | Actual % vs Goal % | Actual | Actual % | Goal % | State Avg | Actual vs Goal |  |
|----------------------------------------|--------------------|--------|----------|--------|-----------|----------------|--|
| Evaluation within 1.5 hours of Request |                    | 41     | 87%      | 75%    | 64%       | 12%            |  |
| Community Location Evaluation          |                    | 40     | 85%      | 80%    | 58%       | 5%             |  |
| Follow-up Service within 48 hours      |                    | 13     | 81%      | 90%    | 50%       | -9%            |  |