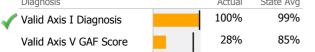

| Diagnosis              |   | Actual | State Avg |
|------------------------|---|--------|-----------|
| Valid Axis I Diagnosis |   | 97%    | 99%       |
| Valid Axis V GAF Score | I | 28%    | 85%       |