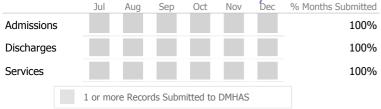

#### Data Submitted to DMHAS by Month

|            | Jul     | Aug      | Sep     | Oct       | Nov   | Dec | % Months Submitted |
|------------|---------|----------|---------|-----------|-------|-----|--------------------|
| Admissions |         |          |         |           |       |     | 17%                |
| Discharges |         |          |         |           |       |     | 17%                |
| Services   |         |          |         |           |       |     | 17%                |
|            | 1 or mo | re Recor | ds Subr | nitted to | DMHAS |     |                    |