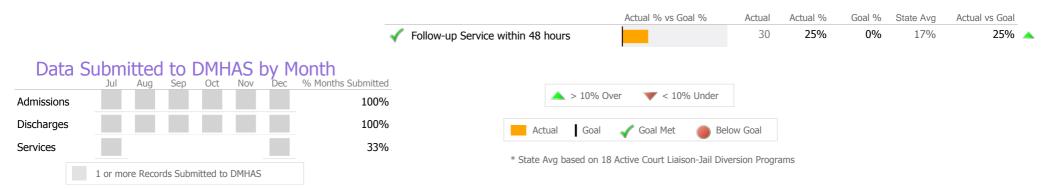

# Data Submitted to DMHAS by Month

|            | Jul     | Aug       | Sep     | Oct       | Nov   | Dec | % Months Submitted |
|------------|---------|-----------|---------|-----------|-------|-----|--------------------|
| Admissions |         |           |         |           |       |     | 17%                |
| Discharges |         |           |         |           |       |     | 0%                 |
| Services   |         |           |         |           |       |     | 17%                |
|            | 1 or mo | ore Recor | ds Subr | nitted to | DMHAS |     |                    |

#### Crisis

|                                        | Actual % vs Goal % | Actual | Actual % | Goal % | State Avg | Actual vs Goal |  |
|----------------------------------------|--------------------|--------|----------|--------|-----------|----------------|--|
| Evaluation within 1.5 hours of Request |                    | 41     | 87%      | 75%    | 64%       | 12%            |  |
| Community Location Evaluation          |                    | 40     | 85%      | 80%    | 58%       | 5%             |  |
| Follow-up Service within 48 hours      |                    | 13     | 81%      | 90%    | 50%       | -9%            |  |