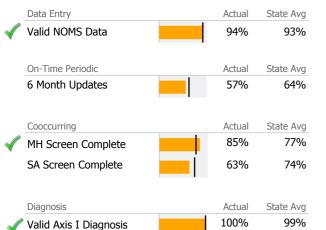

# Data Submission Quality

Valid Axis V GAF Score

|              | Data Entry         | Actual | State Avg |
|--------------|--------------------|--------|-----------|
| $\checkmark$ | Valid NOMS Data    | 100%   | 93%       |
|              |                    |        |           |
|              | On-Time Periodic   | Actual | State Avg |
|              | 6 Month Updates    | N/A    | 64%       |
|              | Cooccurring        | Actual | State Avg |
| $\checkmark$ | MH Screen Complete | 100%   | 77%       |
|              | SA Screen Complete | 0%     | 74%       |
|              |                    |        |           |
|              |                    |        |           |
|              | Diagnosis          | Actual | State Avg |