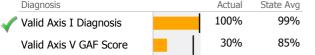

# Data Submission Quality

Valid Axis V GAF Score

|              | Data Entry         | Actual | State Avg |
|--------------|--------------------|--------|-----------|
| $\checkmark$ | Valid NOMS Data    | 100%   | 93%       |
|              |                    |        |           |
|              | On-Time Periodic   | Actual | State Avg |
|              | 6 Month Updates    | N/A    | 64%       |
|              | Cooccurring        | Actual | State Avg |
| $\checkmark$ | MH Screen Complete | 100%   | 77%       |
|              | SA Screen Complete | 0%     | 74%       |
|              |                    |        |           |
|              |                    |        |           |
|              | Diagnosis          | Actual | State Avg |