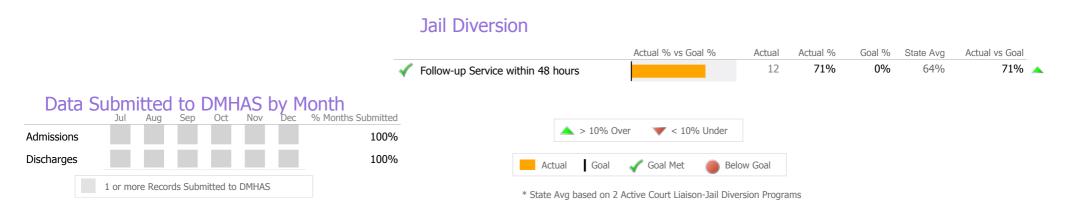

#### Crisis

|              |                                        | Actual % vs Goal % | Actual | Actual % | Goal % | State Avg | Actual vs Goal |  |
|--------------|----------------------------------------|--------------------|--------|----------|--------|-----------|----------------|--|
|              | Evaluation within 1.5 hours of Request |                    | 27     | 71%      | 75%    | 64%       | -4%            |  |
| $\checkmark$ | Community Location Evaluation          |                    | 35     | 92%      | 80%    | 58%       | 12% 🔺          |  |
|              | Follow-up Service within 48 hours      |                    | 16     | 89%      | 90%    | 50%       | -1%            |  |
|              |                                        | _                  |        |          |        |           |                |  |