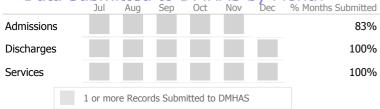

#### Data Submitted to DMHAS by Month

|            | Jul     | Aug      | Sep     | Oct       | Nov   | Dec | % Months Submitted |
|------------|---------|----------|---------|-----------|-------|-----|--------------------|
| Admissions |         |          |         |           |       |     | 17%                |
| Discharges |         |          |         |           |       |     | 17%                |
| Services   |         |          |         |           |       |     | 17%                |
|            | 1 or mo | re Recor | ds Subr | nitted to | DMHAS |     |                    |