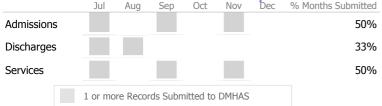

# Data Submitted to DMHAS by Month

|            | Jul     | Aug       | Sep     | Oct       | Nov   | Dec | % Months Submitted |
|------------|---------|-----------|---------|-----------|-------|-----|--------------------|
| Admissions |         |           |         |           |       |     | 17%                |
| Discharges |         |           |         |           |       |     | 0%                 |
| Services   |         |           |         |           |       |     | 17%                |
|            | 1 or mo | ore Recor | ds Subr | nitted to | DMHAS |     |                    |