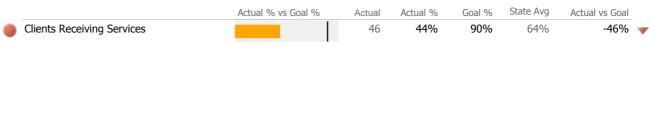

#### Service Utilization

|   |                            | Actual % vs Goal % | Actual | Actual % | Goal % | State Avg | Actual vs Goal |          |
|---|----------------------------|--------------------|--------|----------|--------|-----------|----------------|----------|
| , | Clients Receiving Services |                    | 1      | 2%       | 90%    | 44%       | -88%           | <b>V</b> |
| , |                            |                    |        |          |        |           |                |          |
|   |                            |                    |        |          |        |           |                |          |
|   |                            |                    |        |          |        |           |                |          |
| , |                            |                    |        |          |        |           |                |          |