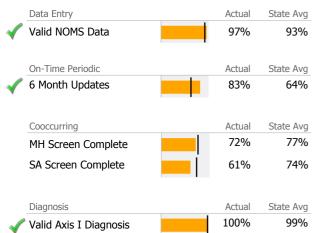

# Data Submission Quality

Valid Axis V GAF Score

|              | Data Entry         | Actual | State Avg |
|--------------|--------------------|--------|-----------|
| $\checkmark$ | Valid NOMS Data    | 100%   | 93%       |
|              |                    |        |           |
|              | On-Time Periodic   | Actual | State Avg |
|              | 6 Month Updates    | N/A    | 64%       |
|              | Cooccurring        | Actual | State Avg |
| $\checkmark$ | MH Screen Complete | 100%   | 77%       |
|              | SA Screen Complete | 0%     | 74%       |
|              |                    |        |           |
|              |                    |        |           |
|              | Diagnosis          | Actual | State Avg |