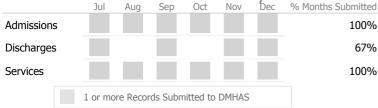

# Data Submitted to DMHAS by Month

|            | Jul     | Aug       | Sep     | Oct       | Nov   | Dec | % Months Submitted |
|------------|---------|-----------|---------|-----------|-------|-----|--------------------|
| Admissions |         |           |         |           |       |     | 17%                |
| Discharges |         |           |         |           |       |     | 0%                 |
| Services   |         |           |         |           |       |     | 17%                |
|            | 1 or mo | ore Recor | ds Subr | nitted to | DMHAS |     |                    |