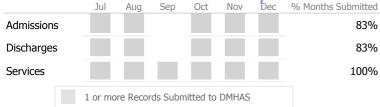

# Data Submitted to DMHAS by Month

|            | Jul     | Aug       | Sep     | Oct       | Nov   | Dec | % Months Submitted |
|------------|---------|-----------|---------|-----------|-------|-----|--------------------|
| Admissions |         |           |         |           |       |     | 17%                |
| Discharges |         |           |         |           |       |     | 0%                 |
| Services   |         |           |         |           |       |     | 17%                |
|            | 1 or mo | ore Recor | ds Subr | nitted to | DMHAS |     |                    |