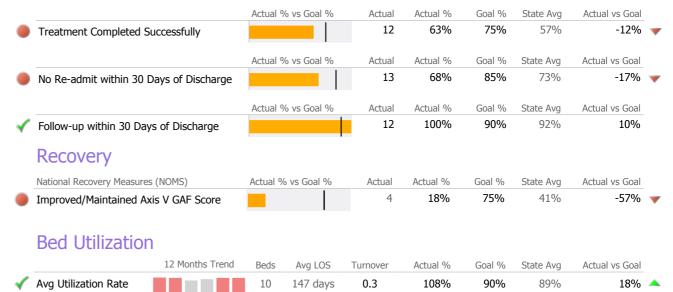

# **Discharge Outcomes**

|                                               | Actual % vs Goal % | Actual | Actual % | Goal % | State Avg | Actual vs Goal |
|-----------------------------------------------|--------------------|--------|----------|--------|-----------|----------------|
| Treatment Completed Successfully              |                    | 1      | 1%       | 95%    | 54%       | -94%           |
|                                               | Actual % vs Goal % | Actual | Actual % | Goal % | State Avg | Actual vs Goal |
| No Re-admit within 30 Days of Discharge       |                    | 49     | 66%      | 85%    | 88%       | -19%           |
|                                               | Actual % vs Goal % | Actual | Actual % | Goal % | State Avg | Actual vs Goal |
| Follow-up within 30 Days of Discharge         |                    | 0      | 0%       | 90%    | 55%       | -90%           |
|                                               |                    |        |          |        |           |                |
| Recovery                                      |                    |        |          |        |           |                |
| Recovery<br>National Recovery Measures (NOMS) | Actual % vs Goal % | Actual | Actual % | Goal % | State Avg | Actual vs Goal |

# **Discharge Outcomes**

|                                         | Actual % vs Goal % | Actual | Actual % | Goal % | State Avg | Actual vs Goal |   |
|-----------------------------------------|--------------------|--------|----------|--------|-----------|----------------|---|
| Treatment Completed Successfully        |                    | 0      | 0%       | 65%    | 43%       | -65%           | • |
|                                         | Actual % vs Goal % | Actual | Actual % | Goal % | State Avg | Actual vs Goal |   |
| No Re-admit within 30 Days of Discharge |                    | 2      | 100%     | 85%    | 96%       | 15%            |   |
|                                         | Actual % vs Goal % | Actual | Actual % | Goal % | State Avg | Actual vs Goal |   |
| Follow-up within 30 Days of Discharge   |                    | N/A    | N/A      | 90%    | 45%       | N/A            |   |
| Recovery                                |                    |        |          |        |           |                |   |
| National Recovery Measures (NOMS)       | Actual % vs Goal % | Actual | Actual % | Goal % | State Avg | Actual vs Goal |   |
| Stable Living Situation                 |                    | 37     | 80%      | 60%    | 88%       | 20%            |   |
| Social Support                          |                    | 33     | 72%      | 60%    | 74%       | 12%            |   |
| Employed                                | · · ·              | 0      | 0%       | 15%    | 8%        | -15%           | - |
| Improved/Maintained Axis V GAF Score    | ·                  | 13     | 32%      | 85%    | 45%       | -53%           | - |
| Service Utilization                     |                    |        |          |        |           |                |   |
|                                         | Actual % vs Goal % | Actual | Actual % | Goal % | State Avg | Actual vs Goal |   |
| Clients Receiving Services              |                    | 44     | 100%     | 90%    | 98%       | 10%            |   |
|                                         |                    |        |          |        |           |                |   |

# **Discharge Outcomes**

|                                         | Actual % vs Goal % | Actual | Actual % | Goal % | State Avg | Actual vs Goal |
|-----------------------------------------|--------------------|--------|----------|--------|-----------|----------------|
| Treatment Completed Successfully        |                    | 2      | 10%      | 95%    | 54%       | -85%           |
|                                         | Actual % vs Goal % | Actual | Actual % | Goal % | State Avg | Actual vs Goal |
| No Re-admit within 30 Days of Discharge |                    | 19     | 95%      | 85%    | 88%       | 10%            |
|                                         | Actual % vs Goal % | Actual | Actual % | Goal % | State Avg | Actual vs Goal |
| Follow-up within 30 Days of Discharge   |                    | 2      | 100%     | 90%    | 55%       | 10%            |
| Recovery                                |                    |        |          |        |           |                |
| National Recovery Measures (NOMS)       | Actual % vs Goal % | Actual | Actual % | Goal % | State Avg | Actual vs Goal |
|                                         |                    | 4      | 20%      | 95%    | 31%       | -75%           |

#### Bed Utilization

|          |                      | 12 Months | Trend   | Beds | Avg LOS  | Turnover | Actual % | Goal % | State Avg | Actual vs Goal |
|----------|----------------------|-----------|---------|------|----------|----------|----------|--------|-----------|----------------|
| <b>«</b> | Avg Utilization Rate |           |         | 20   | 235 days | 0.4      | 99%      | 90%    | 104%      | 9%             |
|          |                      | < 90%     | 90-110% |      | >110%    |          |          |        |           |                |