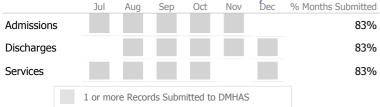

#### Data Submitted to DMHAS by Month

|            |     | Jul    | Aug       | Sep     | Oct      | Nov   | Dec | % Months Submitted |
|------------|-----|--------|-----------|---------|----------|-------|-----|--------------------|
| Admissions |     |        |           |         |          |       |     | 83%                |
| Discharges |     |        |           |         |          |       |     | 100%               |
| Services   |     |        |           |         |          |       |     | 100%               |
|            | 1 0 | or moi | re Record | ds Subm | itted to | DMHAS |     |                    |