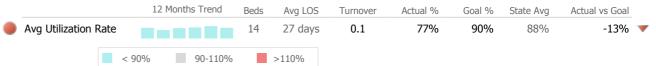

# **Bed Utilization**

Improved/Maintained Axis V GAF Score

|                   |      | 12  | Month | s Trend | Beds | Avg LOS | Turnover | Actual % | Goal % | State Avg | Actual vs Goal |
|-------------------|------|-----|-------|---------|------|---------|----------|----------|--------|-----------|----------------|
| Avg Utilization R | Rate |     |       |         | 2    | 29 days | 0.1      | 86%      | 90%    | 88%       | -4%            |
|                   | < 9  | 90% |       | 90-110% |      | >110%   |          |          |        |           |                |