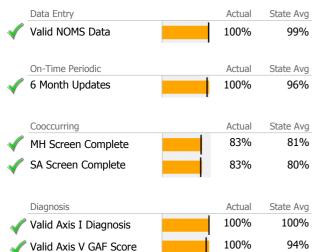

# Data Submission Quality

|              | Data Entry             | Actual | State Avg |
|--------------|------------------------|--------|-----------|
| $\checkmark$ | Valid NOMS Data        | 100%   | 97%       |
|              |                        |        |           |
|              | On-Time Periodic       | Actual | State Avg |
|              | 6 Month Updates        | 89%    | 90%       |
|              | Cooccurring            | Actual | State Avg |
| $\checkmark$ | MH Screen Complete     | 92%    | 82%       |
| $\checkmark$ | SA Screen Complete     | 89%    | 81%       |
|              |                        | •      |           |
|              | Diagnosis              | Actual | State Avg |
| $\checkmark$ | Valid Axis I Diagnosis | 100%   | 99%       |
| <i></i>      | Valid Axis V GAF Score | 99%    | 83%       |