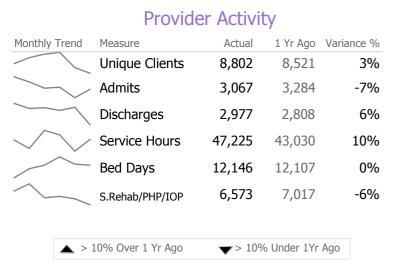

# **Program Activity**

| Measure        | Actual | 1 Yr Ago | Variance % |   |
|----------------|--------|----------|------------|---|
| Unique Clients | 67     | 68       | -1%        |   |
| Admits         | 15     | 12       | 25%        |   |
| Discharges     | 8      | 11       | -27%       | ▼ |
| Service Hours  | 10,453 | 7,668    | 36%        |   |

# **Program Activity**

| Measure                      | Actual | 1 Yr Ago | Variance % |
|------------------------------|--------|----------|------------|
| Unique Clients               | 195    | 203      | -4%        |
| Admits                       | 168    | 181      | -7%        |
| Discharges                   | 185    | 183      | 1%         |
| Service Hours                | 131    | 159      | -18% 🔻     |
| Social Rehab/PHP/IOP<br>Days | 1,859  | 1,618    | 15% 🔺      |

Employed

Stable Living Situation

\* State Avg based on 5 Active Standard IOP Programs

| Measure        | Actual | 1 Yr Ago | Variance % |
|----------------|--------|----------|------------|
| Unique Clients | 741    | 785      | -6%        |
| Admits         | 126    | 202      | -38% 🔻     |
| Discharges     | 161    | 219      | -26% 🔻     |
| Service Hours  | 2,162  | 2,771    | -22% 🔻     |

#### Data Submitted to DMHAS by Month

97%

85%

|        | > 10% 0 | ver 🔻 < 109 | 6 Under    |
|--------|---------|-------------|------------|
| Actual | Goal    | 🞻 Goal Met  | Below Goal |

| Measure        | Actual | 1 Yr Ago | Variance % |  |
|----------------|--------|----------|------------|--|
| Unique Clients | 2,767  | 2,545    | 9%         |  |
| Admits         | 418    | 591      | -29% 🔻     |  |
| Discharges     | 389    | 337      | 15% 🔺      |  |
| Service Hours  | 8,388  | 7,521    | 12% 🔺      |  |

98%

85%

|        | > 10% 0 | ver 🔻 < 10 | % Under    |
|--------|---------|------------|------------|
| Actual | Goal    | 🞻 Goal Met | Below Goal |

| Measure        | Actual | 1 Yr Ago | Variance % |  |
|----------------|--------|----------|------------|--|
| Unique Clients | 3,196  | 3,537    | -10%       |  |
| Admits         | 495    | 636      | -22% 🔻     |  |
| Discharges     | 547    | 531      | 3%         |  |
| Service Hours  | 9,223  | 8,062    | 14% 🔺      |  |

# **Program Activity**

| Measure        | Actual | 1 Yr Ago | Variance % |   |
|----------------|--------|----------|------------|---|
| Unique Clients | 66     | 37       | 78%        |   |
| Admits         | 14     | 37       | -62%       | ▼ |
| Discharges     | 16     | 5        | 220%       |   |
| Service Hours  | 1,779  | 1,076    | 65%        |   |

| Measure        | Actual | 1 Yr Ago | Variance % |
|----------------|--------|----------|------------|
| Unique Clients | 231    | 268      | -14% 🔻     |
| Admits         | 114    | 137      | -17% 🔻     |
| Discharges     | 135    | 146      | -8%        |

\* State Avg based on 16 Active Pre-trial Intervention Programs Programs

| Measure        | Actual | 1 Yr Ago | Variance % |
|----------------|--------|----------|------------|
| Unique Clients | 615    | 331      | 86% 🔺      |
| Admits         | 430    | 168      | 156% 🔺     |
| Discharges     | 377    | 167      | 126% 🔺     |

\* State Avg based on 16 Active Pre-trial Intervention Programs Programs

| Measure        | Actual | 1 Yr Ago | Variance % |  |
|----------------|--------|----------|------------|--|
| Unique Clients | 223    | 166      | 34%        |  |
| Admits         | 263    | 182      | 45%        |  |
| Discharges     | 263    | 182      | 45%        |  |

# **Program Activity**

| Measure        | Actual | 1 Yr Ago | Variance % |
|----------------|--------|----------|------------|
| Unique Clients | 242    | 264      | -8%        |
| Admits         | 74     | 80       | -8%        |
| Discharges     | 51     | 59       | -14% 🔻     |
| Service Hours  | 3,656  | 3,804    | -4%        |

\* State Avg based on 40 Active CSP Programs

| Measure        | Actual | 1 Yr Ago | Variance % |   |
|----------------|--------|----------|------------|---|
| Unique Clients | 193    | 239      | -19%       | ▼ |
| Admits         | 53     | 65       | -18%       | ▼ |
| Discharges     | 44     | 99       | -56%       | ▼ |
| Service Hours  | 2,580  | 2,760    | -7%        |   |

|        | > 10% 0 | ver 🔻 < 109 | % Under    |
|--------|---------|-------------|------------|
| Actual | Goal    | 🞻 Goal Met  | Below Goal |

\* State Avg based on 40 Active CSP Programs

| Measure        | Actual | 1 Yr Ago | Variance % |   |
|----------------|--------|----------|------------|---|
| Unique Clients | 226    | 192      | 18%        |   |
| Admits         | 95     | 125      | -24%       | ▼ |
| Discharges     | 109    | 94       | 16%        |   |
| Service Hours  | 986    | 771      | 28%        |   |

# **Program Activity**

| Measure        | Actual | 1 Yr Ago | Variance % |
|----------------|--------|----------|------------|
| Unique Clients | 11     | 11       | 0%         |
| Admits         | -      | -        |            |
| Discharges     | -      | -        |            |
| Service Hours  | 76     | 66       | 16% 🔺      |

\* State Avg based on 71 Active Supportive Housing – Scattered Site Programs

| Measure        | Actual | 1 Yr Ago | Variance % |
|----------------|--------|----------|------------|
| Unique Clients | 0      |          |            |
| Admits         | -      | -        |            |
| Discharges     | -      | -        |            |
| Service Hours  | -      | -        |            |
|                |        |          |            |

# **Program Activity**

| Measure        | Actual | 1 Yr Ago | Variance % |
|----------------|--------|----------|------------|
| Unique Clients | 173    | 178      | -3%        |
| Admits         | 98     | 81       | 21% 🔺      |
| Discharges     | 79     | 67       | 18% 🔺      |
| Service Hours  | -      | -        |            |

# **Program Activity**

| Measure        | Actual | 1 Yr Ago | Variance % |
|----------------|--------|----------|------------|
| Unique Clients | 213    | 208      | 2%         |
| Admits         | 100    | 92       | 9%         |
| Discharges     | 88     | 92       | -4%        |
| Service Hours  | -      | -        |            |

# **Program Activity**

| Measure        | Actual | 1 Yr Ago | Variance % |  |
|----------------|--------|----------|------------|--|
| Unique Clients | 123    | 138      | -11% 🔻     |  |
| Admits         | 62     | 61       | 2%         |  |
| Discharges     | 44     | 59       | -25% 🔻     |  |
| Service Hours  | 862    | 827      | 4%         |  |

# **Program Activity**

| Measure        | Actual | 1 Yr Ago | Variance % |   |
|----------------|--------|----------|------------|---|
| Unique Clients | 13     | 16       | -19%       | ▼ |
| Admits         | 11     | 13       | -15%       | ▼ |
| Discharges     | 12     | 14       | -14%       | ▼ |
| Bed Days       | 318    | 380      | -16%       | • |

# **Program Activity**

| Measure        | Actual | 1 Yr Ago | Variance % |
|----------------|--------|----------|------------|
| Unique Clients | 85     | 85       | 0%         |
| Admits         | 76     | 79       | -4%        |
| Discharges     | 81     | 75       | 8%         |
| Bed Days       | 1,974  | 1,864    | 6%         |

# **Program Activity**

| Measure        | Actual | 1 Yr Ago | Variance % |  |
|----------------|--------|----------|------------|--|
| Unique Clients | 19     | 15       | 27%        |  |
| Admits         | 14     | 11       | 27%        |  |
| Discharges     | 13     | 8        | 63%        |  |
| Bed Days       | 1,118  | 1,247    | -10%       |  |