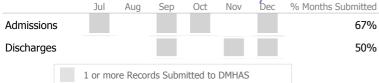

# Data Submitted to DMHAS by Month

|            | Jul     | Aug      | Sep     | Oct       | Nov   | Dec | % Months Submitted |
|------------|---------|----------|---------|-----------|-------|-----|--------------------|
| Admissions |         |          |         |           |       |     | 100%               |
| Discharges |         |          |         |           |       |     | 100%               |
|            | 1 or mo | re Recor | ds Subr | nitted to | DMHAS |     |                    |