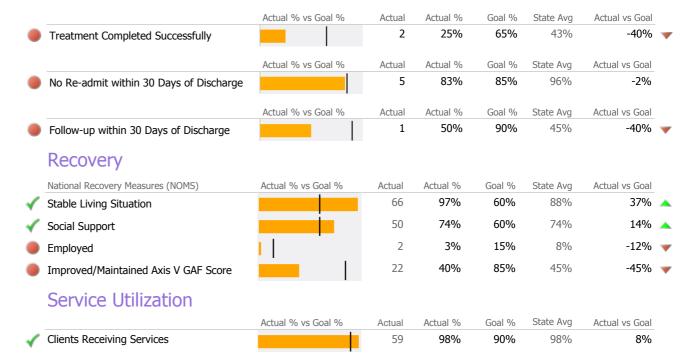

# **Discharge Outcomes**

| Actual % vs Goal %       Actual %       Goal %       State Avg       Actual vs Goal         Treatment Completed Successfully       5       31%       65%       43%       -34%         Actual % vs Goal %       Actual       Actual %       Goal %       State Avg       Actual vs Goal         No Re-admit within 30 Days of Discharge       14       93%       85%       96%       8%         Actual % vs Goal %       Actual       Actual %       Goal %       State Avg       Actual vs Goal         Follow-up within 30 Days of Discharge       3       60%       90%       45%       -30%         Recovery       Actual % vs Goal %       Actual %       Goal %       State Avg       Actual vs Goal         Stable Living Situation       62       94%       60%       88%       34%         Social Support       42       64%       60%       74%       4%         Employed       4       6%       15%       8%       -9%         Improved/Maintained Axis V GAF Score       28       52%       85%       45%       -33%         Clients Receiving Services       48       96%       90%       98%       6% |                                         | Actual % vs Goal % | Actual | Actual % | Goal % | State Avg | Actual vs Goal |   |
|--------------------------------------------------------------------------------------------------------------------------------------------------------------------------------------------------------------------------------------------------------------------------------------------------------------------------------------------------------------------------------------------------------------------------------------------------------------------------------------------------------------------------------------------------------------------------------------------------------------------------------------------------------------------------------------------------------------------------------------------------------------------------------------------------------------------------------------------------------------------------------------------------------------------------------------------------------------------------------------------------------------------------------------------------------------------------------------------------------------------|-----------------------------------------|--------------------|--------|----------|--------|-----------|----------------|---|
| No Re-admit within 30 Days of Discharge       14       93%       85%       96%       8%         Actual % vs Goal %       Actual       Actual %       Goal %       State Avg       Actual vs Goal         Follow-up within 30 Days of Discharge       3       60%       90%       45%       -30%         Recovery         National Recovery Measures (NOMS)       Actual % vs Goal %       Actual %       Goal %       State Avg       Actual vs Goal         Stable Living Situation       62       94%       60%       88%       34%         Social Support       42       64%       60%       74%       4%         Employed       4       6%       15%       8%       -9%         Improved/Maintained Axis V GAF Score       28       52%       85%       45%       -33%         Actual % vs Goal %       Actual       Actual %       Goal %       State Avg       Actual vs Goal %                                                                                                                                                                                                                              | Treatment Completed Successfully        |                    |        |          |        | 5         |                |   |
| Actual % vs Goal %       Actual %       Goal %       State Avg       Actual vs Goal         Follow-up within 30 Days of Discharge       3       60%       90%       45%       -30%         National Recovery       Measures (NOMS)       Actual % vs Goal %       Actual %       Goal %       State Avg       Actual vs Goal         Stable Living Situation       62       94%       60%       88%       34%         Social Support       42       64%       60%       74%       4%         Employed       4       6%       15%       8%       -9%         Improved/Maintained Axis V GAF Score       28       52%       85%       45%       -33%                                                                                                                                                                                                                                                                                                                                                                                                                                                                 |                                         | Actual % vs Goal % | Actual | Actual % | Goal % | State Avg | Actual vs Goal |   |
| Follow-up within 30 Days of Discharge       3       60%       90%       45%       -30%         Recovery       National Recovery Measures (NOMS)       Actual % vs Goal %       Actual % Actual %       Goal %       State Avg       Actual vs Goal         Stable Living Situation       62       94%       60%       88%       34%       4%         Social Support       42       64%       60%       74%       4%         Improved/Maintained Axis V GAF Score       28       52%       85%       45%       -33%         Service Utilization       Actual % vs Goal %       Actual % Actual %       Goal %       State Avg       Actual vs Goal                                                                                                                                                                                                                                                                                                                                                                                                                                                                  | No Re-admit within 30 Days of Discharge |                    | 14     | 93%      | 85%    | 96%       | 8%             |   |
| National Recovery       Measures (NOMS)       Actual % vs Goal %       Actual %       Actual %       Goal %       State Avg       Actual vs Goal         Stable Living Situation       62       94%       60%       88%       34%       42         Social Support       42       64%       60%       74%       4%         Employed       4       6%       15%       8%       -9%         Improved/Maintained Axis V GAF Score       28       52%       85%       45%       -33%         Service Utilization       Actual % vs Goal %       Actual %       Goal %       State Avg       Actual vs Goal                                                                                                                                                                                                                                                                                                                                                                                                                                                                                                              |                                         | Actual % vs Goal % | Actual | Actual % | Goal % | State Avg | Actual vs Goal |   |
| National Recovery Measures (NOMS)       Actual % vs Goal %       Actual       Actual %       Goal %       State Avg       Actual vs Goal         Stable Living Situation       62       94%       60%       88%       34%       4%         Social Support       42       64%       60%       74%       4%         Employed       4       6%       15%       8%       -9%         Improved/Maintained Axis V GAF Score       28       52%       85%       45%       -33%         Service Utilization       Actual % vs Goal %       Actual       Actual %       Goal %       State Avg       Actual vs Goal                                                                                                                                                                                                                                                                                                                                                                                                                                                                                                         | Follow-up within 30 Days of Discharge   |                    | 3      | 60%      | 90%    | 45%       | -30%           | - |
| Stable Living Situation       62       94%       60%       88%       34%         Social Support       42       64%       60%       74%       4%         Employed       4       6%       15%       8%       -9%         Improved/Maintained Axis V GAF Score       28       52%       85%       45%       -33%         Service Utilization       Actual % vs Goal %       Actual %       Goal %       State Avg       Actual vs Goal                                                                                                                                                                                                                                                                                                                                                                                                                                                                                                                                                                                                                                                                                | Recovery                                |                    |        |          |        |           |                |   |
| Social Support       42       64%       60%       74%       4%         Employed       4       6%       15%       8%       -9%         Improved/Maintained Axis V GAF Score       28       52%       85%       45%       -33%         Service Utilization                                                                                                                                                                                                                                                                                                                                                                                                                                                                                                                                                                                                                                                                                                                                                                                                                                                           | National Recovery Measures (NOMS)       | Actual % vs Goal % | Actual | Actual % | Goal % | State Avg | Actual vs Goal |   |
| Employed       4       6%       15%       8%       -9%         Improved/Maintained Axis V GAF Score       28       52%       85%       45%       -33%         Service Utilization                                                                                                                                                                                                                                                                                                                                                                                                                                                                                                                                                                                                                                                                                                                                                                                                                                                                                                                                  | Stable Living Situation                 |                    | 62     | 94%      | 60%    | 88%       | 34%            |   |
| Improved/Maintained Axis V GAF Score       28       52%       85%       45%       -33%         Service Utilization                                                                                                                                                                                                                                                                                                                                                                                                                                                                                                                                                                                                                                                                                                                                                                                                                                                                                                                                                                                                 | Social Support                          |                    | 42     | 64%      | 60%    | 74%       | 4%             |   |
| Service Utilization  Actual % vs Goal % Actual % Goal % State Avg Actual vs Goal %                                                                                                                                                                                                                                                                                                                                                                                                                                                                                                                                                                                                                                                                                                                                                                                                                                                                                                                                                                                                                                 | Employed                                | • I                | 4      | 6%       | 15%    | 8%        | -9%            |   |
| Actual % vs Goal % Actual Actual % Goal % State Avg Actual vs Goal                                                                                                                                                                                                                                                                                                                                                                                                                                                                                                                                                                                                                                                                                                                                                                                                                                                                                                                                                                                                                                                 | Improved/Maintained Axis V GAF Score    | ·                  | 28     | 52%      | 85%    | 45%       | -33%           | - |
|                                                                                                                                                                                                                                                                                                                                                                                                                                                                                                                                                                                                                                                                                                                                                                                                                                                                                                                                                                                                                                                                                                                    | Service Utilization                     |                    |        |          |        |           |                |   |
| Clients Receiving Services         48         96%         90%         98%         6%                                                                                                                                                                                                                                                                                                                                                                                                                                                                                                                                                                                                                                                                                                                                                                                                                                                                                                                                                                                                                               |                                         | Actual % vs Goal % | Actual | Actual % | Goal % | State Avg | Actual vs Goal |   |
|                                                                                                                                                                                                                                                                                                                                                                                                                                                                                                                                                                                                                                                                                                                                                                                                                                                                                                                                                                                                                                                                                                                    | Clients Receiving Services              |                    | 48     | 96%      | 90%    | 98%       | 6%             |   |

# **Discharge Outcomes**

|              |                                      | Actual % vs Goal % | Actual | Actual % | Goal % | State Avg | Actual vs Goal |   |
|--------------|--------------------------------------|--------------------|--------|----------|--------|-----------|----------------|---|
|              | Treatment Completed Successfully     |                    | 64     | 40%      | 50%    | 45%       | -10%           | - |
|              | Recovery                             |                    |        |          |        |           |                |   |
|              | National Recovery Measures (NOMS)    | Actual % vs Goal % | Actual | Actual % | Goal % | State Avg | Actual vs Goal |   |
|              | Employed                             |                    | 217    | 29%      | 30%    | 20%       | -1%            |   |
|              | Stable Living Situation              |                    | 654    | 88%      | 95%    | 85%       | -7%            |   |
|              | Social Support                       |                    | 387    | 52%      | 60%    | 67%       | -8%            |   |
|              | Improved/Maintained Axis V GAF Score |                    | 408    | 64%      | 75%    | 52%       | -11%           | - |
|              | Service Utilization                  |                    |        |          |        |           |                |   |
|              |                                      | Actual % vs Goal % | Actual | Actual % | Goal % | State Avg | Actual vs Goal |   |
|              | Clients Receiving Services           |                    | 512    | 87%      | 90%    | 80%       | -3%            |   |
|              | Service Engagement                   |                    |        |          |        |           |                |   |
|              | Outpatient                           | Actual % vs Goal % | Actual | Actual % | Goal % | State Avg | Actual vs Goal |   |
| $\checkmark$ | 2 or more Services within 30 days    |                    | 105    | 84%      | 75%    | 62%       | 9%             |   |
|              |                                      |                    |        |          |        |           |                |   |

# **Discharge Outcomes**

|              |                                      | Actual % vs Goal %                    | Actual | Actual % | Goal % | State Avg | Actual vs Goal |   |
|--------------|--------------------------------------|---------------------------------------|--------|----------|--------|-----------|----------------|---|
|              | Treatment Completed Successfully     |                                       | 71     | 18%      | 50%    | 45%       | -32%           | - |
|              | Recovery                             |                                       |        |          |        |           |                |   |
|              | National Recovery Measures (NOMS)    | Actual % vs Goal %                    | Actual | Actual % | Goal % | State Avg | Actual vs Goal |   |
| $\checkmark$ | Employed                             |                                       | 893    | 32%      | 30%    | 20%       | 2%             |   |
|              | Stable Living Situation              | · · · · · · · · · · · · · · · · · · · | 2,419  | 87%      | 95%    | 85%       | -8%            |   |
|              | Social Support                       | <b></b>   .                           | 1,389  | 50%      | 60%    | 67%       | -10%           |   |
|              | Improved/Maintained Axis V GAF Score | ·                                     | 1,227  | 51%      | 75%    | 52%       | -24%           | - |
|              | Service Utilization                  |                                       |        |          |        |           |                |   |
|              |                                      | Actual % vs Goal %                    | Actual | Actual % | Goal % | State Avg | Actual vs Goal |   |
|              | Clients Receiving Services           |                                       | 1,794  | 75%      | 90%    | 80%       | -15%           | - |
|              | Service Engagement                   |                                       |        |          |        |           |                |   |
|              | Outpatient                           | Actual % vs Goal %                    | Actual | Actual % | Goal % | State Avg | Actual vs Goal |   |
| $\checkmark$ | 2 or more Services within 30 days    |                                       | 347    | 83%      | 75%    | 62%       | 8%             |   |
|              |                                      |                                       |        |          |        |           |                |   |

# **Discharge Outcomes**

|              |                                      | Actual % vs Goal % | Actual | Actual % | Goal % | State Avg | Actual vs Goal |   |
|--------------|--------------------------------------|--------------------|--------|----------|--------|-----------|----------------|---|
|              | Treatment Completed Successfully     |                    | 102    | 19%      | 50%    | 45%       | -31%           | - |
|              | Recovery                             |                    |        |          |        |           |                |   |
|              | National Recovery Measures (NOMS)    | Actual % vs Goal % | Actual | Actual % | Goal % | State Avg | Actual vs Goal |   |
|              | Employed                             |                    | 770    | 24%      | 30%    | 20%       | -6%            |   |
|              | Social Support                       | I                  | 1,535  | 47%      | 60%    | 67%       | -13%           | - |
|              | Stable Living Situation              | i                  | 2,511  | 78%      | 95%    | 85%       | -17%           | - |
|              | Improved/Maintained Axis V GAF Score |                    | 1,421  | 51%      | 75%    | 52%       | -24%           | - |
|              | Service Utilization                  |                    |        |          |        |           |                |   |
|              |                                      | Actual % vs Goal % | Actual | Actual % | Goal % | State Avg | Actual vs Goal |   |
|              | Clients Receiving Services           |                    | 1,924  | 72%      | 90%    | 80%       | -18%           | - |
|              | Service Engagement                   |                    |        |          |        |           |                |   |
|              | Outpatient                           | Actual % vs Goal % | Actual | Actual % | Goal % | State Avg | Actual vs Goal |   |
| $\checkmark$ | 2 or more Services within 30 days    |                    | 406    | 83%      | 75%    | 62%       | 8%             |   |
|              |                                      |                    |        |          |        |           |                |   |

|                            | Actual % vs Goal % | Actual | Actual % | Goal % | State Avg | Actual vs Goal |
|----------------------------|--------------------|--------|----------|--------|-----------|----------------|
| Clients Receiving Services |                    | 22     | 88%      | 90%    | 35%       | -2%            |