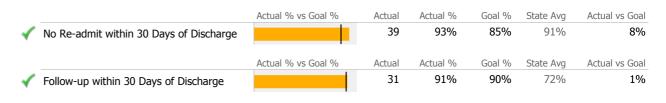

# **Discharge Outcomes**

| Actual % vs Goal %       Actual %       Goal %       State Avg       Actual vs Goal         Treatment Completed Successfully       5       31%       65%       43%       -34%         Actual % vs Goal %       Actual       Actual %       Goal %       State Avg       Actual vs Goal         No Re-admit within 30 Days of Discharge       14       93%       85%       96%       8%         Actual % vs Goal %       Actual       Actual %       Goal %       State Avg       Actual vs Goal         Follow-up within 30 Days of Discharge       3       60%       90%       45%       -30%         Recovery       Actual % vs Goal %       Actual %       Goal %       State Avg       Actual vs Goal         Stable Living Situation       62       94%       60%       88%       34%         Social Support       42       64%       60%       74%       4%         Employed       4       6%       15%       8%       -9%         Improved/Maintained Axis V GAF Score       28       52%       85%       45%       -33%         Clients Receiving Services       48       96%       90%       98%       6% |                                         | Actual % vs Goal % | Actual | Actual % | Goal % | State Avg | Actual vs Goal |   |
|--------------------------------------------------------------------------------------------------------------------------------------------------------------------------------------------------------------------------------------------------------------------------------------------------------------------------------------------------------------------------------------------------------------------------------------------------------------------------------------------------------------------------------------------------------------------------------------------------------------------------------------------------------------------------------------------------------------------------------------------------------------------------------------------------------------------------------------------------------------------------------------------------------------------------------------------------------------------------------------------------------------------------------------------------------------------------------------------------------------------|-----------------------------------------|--------------------|--------|----------|--------|-----------|----------------|---|
| No Re-admit within 30 Days of Discharge       14       93%       85%       96%       8%         Actual % vs Goal %       Actual       Actual %       Goal %       State Avg       Actual vs Goal         Follow-up within 30 Days of Discharge       3       60%       90%       45%       -30%         Recovery         National Recovery Measures (NOMS)       Actual % vs Goal %       Actual %       Goal %       State Avg       Actual vs Goal         Stable Living Situation       62       94%       60%       88%       34%         Social Support       42       64%       60%       74%       4%         Employed       4       6%       15%       8%       -9%         Improved/Maintained Axis V GAF Score       28       52%       85%       45%       -33%         Actual % vs Goal %       Actual       Actual %       Goal %       State Avg       Actual vs Goal %                                                                                                                                                                                                                              | Treatment Completed Successfully        |                    |        |          |        | 5         |                |   |
| Actual % vs Goal %       Actual %       Goal %       State Avg       Actual vs Goal         Follow-up within 30 Days of Discharge       3       60%       90%       45%       -30%         National Recovery       Measures (NOMS)       Actual % vs Goal %       Actual %       Goal %       State Avg       Actual vs Goal         Stable Living Situation       62       94%       60%       88%       34%         Social Support       42       64%       60%       74%       4%         Employed       4       6%       15%       8%       -9%         Improved/Maintained Axis V GAF Score       28       52%       85%       45%       -33%                                                                                                                                                                                                                                                                                                                                                                                                                                                                 |                                         | Actual % vs Goal % | Actual | Actual % | Goal % | State Avg | Actual vs Goal |   |
| Follow-up within 30 Days of Discharge       3       60%       90%       45%       -30%         Recovery       National Recovery Measures (NOMS)       Actual % vs Goal %       Actual % Actual %       Goal %       State Avg       Actual vs Goal         Stable Living Situation       62       94%       60%       88%       34%       4%         Social Support       42       64%       60%       74%       4%         Improved/Maintained Axis V GAF Score       28       52%       85%       45%       -33%         Service Utilization       Actual % vs Goal %       Actual % Actual %       Goal %       State Avg       Actual vs Goal                                                                                                                                                                                                                                                                                                                                                                                                                                                                  | No Re-admit within 30 Days of Discharge |                    | 14     | 93%      | 85%    | 96%       | 8%             |   |
| National Recovery       Measures (NOMS)       Actual % vs Goal %       Actual %       Actual %       Goal %       State Avg       Actual vs Goal         Stable Living Situation       62       94%       60%       88%       34%       42         Social Support       42       64%       60%       74%       4%         Employed       4       6%       15%       8%       -9%         Improved/Maintained Axis V GAF Score       28       52%       85%       45%       -33%         Service Utilization       Actual % vs Goal %       Actual %       Goal %       State Avg       Actual vs Goal                                                                                                                                                                                                                                                                                                                                                                                                                                                                                                              |                                         | Actual % vs Goal % | Actual | Actual % | Goal % | State Avg | Actual vs Goal |   |
| National Recovery Measures (NOMS)       Actual % vs Goal %       Actual       Actual %       Goal %       State Avg       Actual vs Goal         Stable Living Situation       62       94%       60%       88%       34%       4%         Social Support       42       64%       60%       74%       4%         Employed       4       6%       15%       8%       -9%         Improved/Maintained Axis V GAF Score       28       52%       85%       45%       -33%         Service Utilization       Actual % vs Goal %       Actual       Actual %       Goal %       State Avg       Actual vs Goal                                                                                                                                                                                                                                                                                                                                                                                                                                                                                                         | Follow-up within 30 Days of Discharge   |                    | 3      | 60%      | 90%    | 45%       | -30%           | - |
| Stable Living Situation       62       94%       60%       88%       34%         Social Support       42       64%       60%       74%       4%         Employed       4       6%       15%       8%       -9%         Improved/Maintained Axis V GAF Score       28       52%       85%       45%       -33%         Service Utilization       Actual % vs Goal %       Actual %       Goal %       State Avg       Actual vs Goal                                                                                                                                                                                                                                                                                                                                                                                                                                                                                                                                                                                                                                                                                | Recovery                                |                    |        |          |        |           |                |   |
| Social Support       42       64%       60%       74%       4%         Employed       4       6%       15%       8%       -9%         Improved/Maintained Axis V GAF Score       28       52%       85%       45%       -33%         Service Utilization                                                                                                                                                                                                                                                                                                                                                                                                                                                                                                                                                                                                                                                                                                                                                                                                                                                           | National Recovery Measures (NOMS)       | Actual % vs Goal % | Actual | Actual % | Goal % | State Avg | Actual vs Goal |   |
| Employed       4       6%       15%       8%       -9%         Improved/Maintained Axis V GAF Score       28       52%       85%       45%       -33%         Service Utilization                                                                                                                                                                                                                                                                                                                                                                                                                                                                                                                                                                                                                                                                                                                                                                                                                                                                                                                                  | Stable Living Situation                 |                    | 62     | 94%      | 60%    | 88%       | 34%            |   |
| Improved/Maintained Axis V GAF Score       28       52%       85%       45%       -33%         Service Utilization                                                                                                                                                                                                                                                                                                                                                                                                                                                                                                                                                                                                                                                                                                                                                                                                                                                                                                                                                                                                 | Social Support                          |                    | 42     | 64%      | 60%    | 74%       | 4%             |   |
| Service Utilization  Actual % vs Goal % Actual % Goal % State Avg Actual vs Goal %                                                                                                                                                                                                                                                                                                                                                                                                                                                                                                                                                                                                                                                                                                                                                                                                                                                                                                                                                                                                                                 | Employed                                | • I                | 4      | 6%       | 15%    | 8%        | -9%            |   |
| Actual % vs Goal % Actual Actual % Goal % State Avg Actual vs Goal                                                                                                                                                                                                                                                                                                                                                                                                                                                                                                                                                                                                                                                                                                                                                                                                                                                                                                                                                                                                                                                 | Improved/Maintained Axis V GAF Score    | ·                  | 28     | 52%      | 85%    | 45%       | -33%           | - |
|                                                                                                                                                                                                                                                                                                                                                                                                                                                                                                                                                                                                                                                                                                                                                                                                                                                                                                                                                                                                                                                                                                                    | Service Utilization                     |                    |        |          |        |           |                |   |
| Clients Receiving Services         48         96%         90%         98%         6%                                                                                                                                                                                                                                                                                                                                                                                                                                                                                                                                                                                                                                                                                                                                                                                                                                                                                                                                                                                                                               |                                         | Actual % vs Goal % | Actual | Actual % | Goal % | State Avg | Actual vs Goal |   |
|                                                                                                                                                                                                                                                                                                                                                                                                                                                                                                                                                                                                                                                                                                                                                                                                                                                                                                                                                                                                                                                                                                                    | Clients Receiving Services              |                    | 48     | 96%      | 90%    | 98%       | 6%             |   |