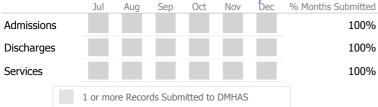

#### Data Submitted to DMHAS by Month

|           |   | Jul | Aug | Sep | Oct | Nov | Dec | % Months Submitted |
|-----------|---|-----|-----|-----|-----|-----|-----|--------------------|
| Admission | S |     |     |     |     |     |     | 100%               |
| Discharge | S |     |     |     |     |     |     | 100%               |
| Services  |   |     |     |     |     |     |     | 100%               |
|           |   |     |     |     |     |     |     |                    |