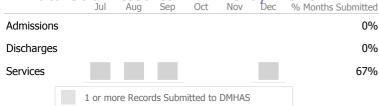

# Data Submitted to DMHAS by Month

|            |   | Jul     | Aug      | Sep     | Oct       | Nov   | Dec | % Months Submitted |
|------------|---|---------|----------|---------|-----------|-------|-----|--------------------|
| Admission  | S |         |          |         |           |       |     | 0%                 |
| Discharges | 5 |         |          |         |           |       |     | 0%                 |
|            |   | 1 or mo | re Recor | ds Subr | nitted to | DMHAS |     |                    |