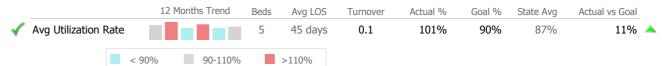

# **Bed Utilization**

Improved/Maintained Axis V GAF Score

|                   |      | 12  | Month | s Trend | Beds | Avg LOS | Turnover | Actual % | Goal % | State Avg | Actual vs Goal |
|-------------------|------|-----|-------|---------|------|---------|----------|----------|--------|-----------|----------------|
| Avg Utilization R | Rate |     |       |         | 2    | 29 days | 0.1      | 86%      | 90%    | 88%       | -4%            |
|                   | < 9  | 90% |       | 90-110% |      | >110%   |          |          |        |           |                |