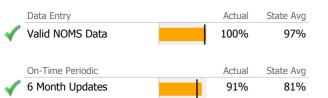

# Data Submission Quality

| Data Entry       | Actual | State Avg |
|------------------|--------|-----------|
| Valid NOMS Data  | N/A    | 97%       |
| On-Time Periodic | Actual | State Avg |
| On-Time Periodic |        |           |

# Data Submission Quality

| Data Entry         |   | Actual | State Avg |
|--------------------|---|--------|-----------|
| Valid NOMS Data    |   | N/A    | 93%       |
|                    |   |        |           |
| On-Time Periodic   |   | Actual | State Avg |
| 6 Month Updates    |   | N/A    | 64%       |
|                    |   |        |           |
| Cooccurring        |   | Actual | State Avg |
| MH Screen Complete |   | N/A    | 77%       |
| SA Screen Complete | Í | N/A    | 74%       |