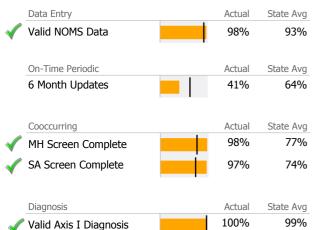

# Data Submission Quality

| Data Entry               |     | Actual | State Avg |
|--------------------------|-----|--------|-----------|
| √ Valid NOMS Data        |     | 99%    | 97%       |
|                          | •   |        |           |
| On-Time Periodic         |     | Actual | State Avg |
| 6 Month Updates          |     | 86%    | 90%       |
|                          |     |        |           |
| Cooccurring              |     | Actual | State Avg |
| < MH Screen Complete     |     | 92%    | 82%       |
| 🞻 SA Screen Complete     | i i | 89%    | 81%       |
|                          |     |        |           |
| Diagnosis                |     | Actual | State Avg |
| Valid Axis I Diagnosis   |     | 98%    | 99%       |
| 🞻 Valid Axis V GAF Score |     | 98%    | 83%       |