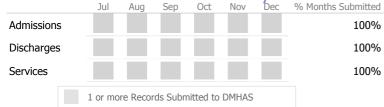

#### Data Submitted to DMHAS by Month

|            |   | Jul     | Aug      | Sep     | Oct       | Nov   | Dec | % Months Submitted |
|------------|---|---------|----------|---------|-----------|-------|-----|--------------------|
| Admissions | 5 |         |          |         |           |       |     | 100%               |
| Discharges |   |         |          |         |           |       |     | 100%               |
| Services   |   |         |          |         |           |       |     | 100%               |
|            |   | 1 or mo | re Recor | ds Subr | nitted to | DMHAS |     |                    |