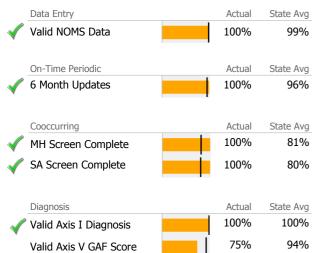

# Data Submission Quality

|              | Data Entry             | Actual | State Avg |
|--------------|------------------------|--------|-----------|
| $\checkmark$ | Valid NOMS Data        | 100%   | 97%       |
|              |                        |        |           |
|              | On-Time Periodic       | Actual | State Avg |
|              | 6 Month Updates        | 89%    | 90%       |
|              | Cooccurring            | Actual | State Avg |
| $\checkmark$ | MH Screen Complete     | 92%    | 82%       |
| $\checkmark$ | SA Screen Complete     | 89%    | 81%       |
|              |                        | •      |           |
|              | Diagnosis              | Actual | State Avg |
| $\checkmark$ | Valid Axis I Diagnosis | 100%   | 99%       |
| <i></i>      | Valid Axis V GAF Score | 99%    | 83%       |