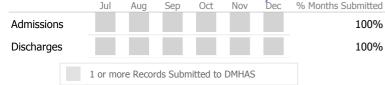

# Data Submitted to DMHAS by Month

|            | Jul     | Aug      | Sep     | Oct       | Nov   | Dec | % Months Submitted |
|------------|---------|----------|---------|-----------|-------|-----|--------------------|
| Admissions |         |          |         |           |       |     | 100%               |
| Discharges |         |          |         |           |       |     | 100%               |
|            | 1 or mo | re Recor | ds Subr | nitted to | DMHAS |     |                    |