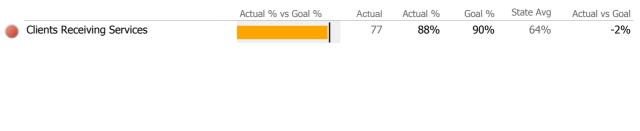

|                            | Actual % vs Goal % | Actual | Actual % | Goal % | State Avg | Actual vs Goal |
|----------------------------|--------------------|--------|----------|--------|-----------|----------------|
| Clients Receiving Services |                    | 22     | 88%      | 90%    | 35%       | -2%            |