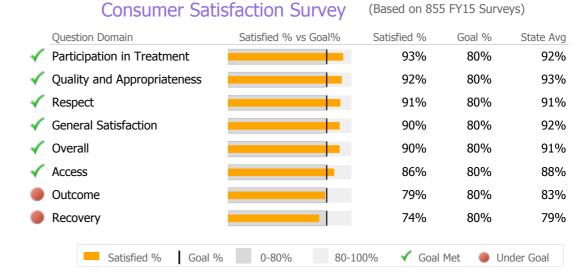

# **Discharge Outcomes**

| Actual % vs Goal %       Actual %       Goal %       State Avg       Actual vs Goal         Treatment Completed Successfully       5       31%       65%       43%       -34%         Actual % vs Goal %       Actual       Actual %       Goal %       State Avg       Actual vs Goal         No Re-admit within 30 Days of Discharge       14       93%       85%       96%       8%         Actual % vs Goal %       Actual       Actual %       Goal %       State Avg       Actual vs Goal         Follow-up within 30 Days of Discharge       3       60%       90%       45%       -30%         Recovery       Actual % vs Goal %       Actual %       Goal %       State Avg       Actual vs Goal         Stable Living Situation       62       94%       60%       88%       34%         Social Support       42       64%       60%       74%       4%         Employed       4       6%       15%       8%       -9%         Improved/Maintained Axis V GAF Score       28       52%       85%       45%       -33%         Clients Receiving Services       48       96%       90%       98%       6% |                                         | Actual % vs Goal % | Actual | Actual % | Goal % | State Avg | Actual vs Goal |   |
|--------------------------------------------------------------------------------------------------------------------------------------------------------------------------------------------------------------------------------------------------------------------------------------------------------------------------------------------------------------------------------------------------------------------------------------------------------------------------------------------------------------------------------------------------------------------------------------------------------------------------------------------------------------------------------------------------------------------------------------------------------------------------------------------------------------------------------------------------------------------------------------------------------------------------------------------------------------------------------------------------------------------------------------------------------------------------------------------------------------------|-----------------------------------------|--------------------|--------|----------|--------|-----------|----------------|---|
| No Re-admit within 30 Days of Discharge       14       93%       85%       96%       8%         Actual % vs Goal %       Actual       Actual %       Goal %       State Avg       Actual vs Goal         Follow-up within 30 Days of Discharge       3       60%       90%       45%       -30%         Recovery         National Recovery Measures (NOMS)       Actual % vs Goal %       Actual %       Goal %       State Avg       Actual vs Goal         Stable Living Situation       62       94%       60%       88%       34%         Social Support       42       64%       60%       74%       4%         Employed       4       6%       15%       8%       -9%         Improved/Maintained Axis V GAF Score       28       52%       85%       45%       -33%         Actual % vs Goal %       Actual       Actual %       Goal %       State Avg       Actual vs Goal %                                                                                                                                                                                                                              | Treatment Completed Successfully        |                    |        |          |        | 5         |                |   |
| Actual % vs Goal %       Actual %       Goal %       State Avg       Actual vs Goal         Follow-up within 30 Days of Discharge       3       60%       90%       45%       -30%         National Recovery       Measures (NOMS)       Actual % vs Goal %       Actual %       Goal %       State Avg       Actual vs Goal         Stable Living Situation       62       94%       60%       88%       34%         Social Support       42       64%       60%       74%       4%         Employed       4       6%       15%       8%       -9%         Improved/Maintained Axis V GAF Score       28       52%       85%       45%       -33%                                                                                                                                                                                                                                                                                                                                                                                                                                                                 |                                         | Actual % vs Goal % | Actual | Actual % | Goal % | State Avg | Actual vs Goal |   |
| Follow-up within 30 Days of Discharge       3       60%       90%       45%       -30%         Recovery       National Recovery Measures (NOMS)       Actual % vs Goal %       Actual % Actual %       Goal %       State Avg       Actual vs Goal         Stable Living Situation       62       94%       60%       88%       34%       4%         Social Support       42       64%       60%       74%       4%         Improved/Maintained Axis V GAF Score       28       52%       85%       45%       -33%         Service Utilization       Actual % vs Goal %       Actual % Actual %       Goal %       State Avg       Actual vs Goal                                                                                                                                                                                                                                                                                                                                                                                                                                                                  | No Re-admit within 30 Days of Discharge |                    | 14     | 93%      | 85%    | 96%       | 8%             |   |
| National Recovery       Measures (NOMS)       Actual % vs Goal %       Actual %       Actual %       Goal %       State Avg       Actual vs Goal         Stable Living Situation       62       94%       60%       88%       34%       42         Social Support       42       64%       60%       74%       4%         Employed       4       6%       15%       8%       -9%         Improved/Maintained Axis V GAF Score       28       52%       85%       45%       -33%         Service Utilization       Actual % vs Goal %       Actual %       Goal %       State Avg       Actual vs Goal                                                                                                                                                                                                                                                                                                                                                                                                                                                                                                              |                                         | Actual % vs Goal % | Actual | Actual % | Goal % | State Avg | Actual vs Goal |   |
| National Recovery Measures (NOMS)       Actual % vs Goal %       Actual       Actual %       Goal %       State Avg       Actual vs Goal         Stable Living Situation       62       94%       60%       88%       34%       4%         Social Support       42       64%       60%       74%       4%         Employed       4       6%       15%       8%       -9%         Improved/Maintained Axis V GAF Score       28       52%       85%       45%       -33%         Service Utilization       Actual % vs Goal %       Actual       Actual %       Goal %       State Avg       Actual vs Goal                                                                                                                                                                                                                                                                                                                                                                                                                                                                                                         | Follow-up within 30 Days of Discharge   |                    | 3      | 60%      | 90%    | 45%       | -30%           | - |
| Stable Living Situation       62       94%       60%       88%       34%         Social Support       42       64%       60%       74%       4%         Employed       4       6%       15%       8%       -9%         Improved/Maintained Axis V GAF Score       28       52%       85%       45%       -33%         Service Utilization       Actual % vs Goal %       Actual %       Goal %       State Avg       Actual vs Goal                                                                                                                                                                                                                                                                                                                                                                                                                                                                                                                                                                                                                                                                                | Recovery                                |                    |        |          |        |           |                |   |
| Social Support       42       64%       60%       74%       4%         Employed       4       6%       15%       8%       -9%         Improved/Maintained Axis V GAF Score       28       52%       85%       45%       -33%         Service Utilization                                                                                                                                                                                                                                                                                                                                                                                                                                                                                                                                                                                                                                                                                                                                                                                                                                                           | National Recovery Measures (NOMS)       | Actual % vs Goal % | Actual | Actual % | Goal % | State Avg | Actual vs Goal |   |
| Employed       4       6%       15%       8%       -9%         Improved/Maintained Axis V GAF Score       28       52%       85%       45%       -33%         Service Utilization                                                                                                                                                                                                                                                                                                                                                                                                                                                                                                                                                                                                                                                                                                                                                                                                                                                                                                                                  | Stable Living Situation                 |                    | 62     | 94%      | 60%    | 88%       | 34%            |   |
| Improved/Maintained Axis V GAF Score       28       52%       85%       45%       -33%         Service Utilization                                                                                                                                                                                                                                                                                                                                                                                                                                                                                                                                                                                                                                                                                                                                                                                                                                                                                                                                                                                                 | Social Support                          |                    | 42     | 64%      | 60%    | 74%       | 4%             |   |
| Service Utilization  Actual % vs Goal % Actual % Goal % State Avg Actual vs Goal %                                                                                                                                                                                                                                                                                                                                                                                                                                                                                                                                                                                                                                                                                                                                                                                                                                                                                                                                                                                                                                 | Employed                                | • I                | 4      | 6%       | 15%    | 8%        | -9%            |   |
| Actual % vs Goal % Actual Actual % Goal % State Avg Actual vs Goal                                                                                                                                                                                                                                                                                                                                                                                                                                                                                                                                                                                                                                                                                                                                                                                                                                                                                                                                                                                                                                                 | Improved/Maintained Axis V GAF Score    | ·                  | 28     | 52%      | 85%    | 45%       | -33%           | - |
|                                                                                                                                                                                                                                                                                                                                                                                                                                                                                                                                                                                                                                                                                                                                                                                                                                                                                                                                                                                                                                                                                                                    | Service Utilization                     |                    |        |          |        |           |                |   |
| Clients Receiving Services         48         96%         90%         98%         6%                                                                                                                                                                                                                                                                                                                                                                                                                                                                                                                                                                                                                                                                                                                                                                                                                                                                                                                                                                                                                               |                                         | Actual % vs Goal % | Actual | Actual % | Goal % | State Avg | Actual vs Goal |   |
|                                                                                                                                                                                                                                                                                                                                                                                                                                                                                                                                                                                                                                                                                                                                                                                                                                                                                                                                                                                                                                                                                                                    | Clients Receiving Services              |                    | 48     | 96%      | 90%    | 98%       | 6%             |   |

# **Discharge Outcomes**

|              | Treatment Completed Successfully     | Actual % vs Goal % | Actual | Actual % | Goal % | State Avg<br>70% | Actual vs Goal |   |
|--------------|--------------------------------------|--------------------|--------|----------|--------|------------------|----------------|---|
|              | . ,                                  |                    | 10     | , 0, 10  | 0070   | , 0, 10          | 1070           |   |
|              | Recovery                             |                    |        |          |        |                  |                |   |
|              | National Recovery Measures (NOMS)    | Actual % vs Goal % | Actual | Actual % | Goal % | State Avg        | Actual vs Goal |   |
| $\checkmark$ | Stable Living Situation              |                    | 222    | 91%      | 80%    | 92%              | 11%            |   |
| $\checkmark$ | Social Support                       |                    | 165    | 67%      | 60%    | 79%              | 7%             |   |
|              | Employed                             | <b>I</b> .         | 21     | 9%       | 20%    | 11%              | -11%           | - |
|              | Improved/Maintained Axis V GAF Score |                    | 104    | 57%      | 95%    | 58%              | -38%           | • |
|              | Service Utilization                  |                    |        |          |        |                  |                |   |
|              |                                      | Actual % vs Goal % | Actual | Actual % | Goal % | State Avg        | Actual vs Goal |   |
| $\checkmark$ | Clients Receiving Services           |                    | 194    | 99%      | 90%    | 96%              | 9%             |   |

# **Discharge Outcomes**

|              |                                      | Actual % vs Goal % | Actual | Actual % | Goal % | State Avg | Actual vs Goal |   |
|--------------|--------------------------------------|--------------------|--------|----------|--------|-----------|----------------|---|
| $\checkmark$ | Treatment Completed Successfully     |                    | 37     | 84%      | 65%    | 70%       | 19%            |   |
|              | Recovery                             |                    |        |          |        |           |                |   |
|              | National Recovery Measures (NOMS)    | Actual % vs Goal % | Actual | Actual % | Goal % | State Avg | Actual vs Goal |   |
| $\checkmark$ | Stable Living Situation              |                    | 182    | 93%      | 80%    | 92%       | 13%            |   |
|              | Social Support                       |                    | 114    | 58%      | 60%    | 79%       | -2%            |   |
|              | Employed                             |                    | 20     | 10%      | 20%    | 11%       | -10%           | - |
|              | Improved/Maintained Axis V GAF Score | ·                  | 83     | 54%      | 95%    | 58%       | -41%           | - |
|              | Service Utilization                  |                    |        |          |        |           |                |   |
|              |                                      | Actual % vs Goal % | Actual | Actual % | Goal % | State Avg | Actual vs Goal |   |
| $\checkmark$ | Clients Receiving Services           |                    | 148    | 97%      | 90%    | 96%       | 7%             |   |

# **Discharge Outcomes**

|              |                                      | Actual % vs Goal % | Actual | Actual % | Goal % | State Avg | Actual vs Goal |   |
|--------------|--------------------------------------|--------------------|--------|----------|--------|-----------|----------------|---|
|              | Treatment Completed Successfully     |                    | 35     | 32%      | 50%    | 56%       | -18%           | - |
|              | Recovery                             |                    |        |          |        |           |                |   |
|              | National Recovery Measures (NOMS)    | Actual % vs Goal % | Actual | Actual % | Goal % | State Avg | Actual vs Goal |   |
| $\checkmark$ | Not Arrested                         |                    | 216    | 94%      | 75%    | 89%       | 19%            |   |
| <b>«</b>     | Abstinence/Reduced Drug Use          |                    | 129    | 56%      | 55%    | 56%       | 1%             |   |
|              | Stable Living Situation              | i                  | 191    | 83%      | 95%    | 88%       | -12%           | - |
|              | Employed                             |                    | 70     | 30%      | 50%    | 42%       | -20%           | - |
|              | Improved/Maintained Axis V GAF Score | · ·                | 116    | 67%      | 75%    | 61%       | -8%            |   |
|              | Self Help                            |                    | 58     | 25%      | 60%    | 22%       | -35%           | - |
|              | Service Utilization                  |                    |        |          |        |           |                |   |
|              |                                      | Actual % vs Goal % | Actual | Actual % | Goal % | State Avg | Actual vs Goal |   |
|              | Clients Receiving Services           |                    | 90     | 74%      | 90%    | 79%       | -16%           | - |
|              | Service Engagement                   |                    |        |          |        |           |                |   |
|              | Outpatient                           | Actual % vs Goal % | Actual | Actual % | Goal % | State Avg | Actual vs Goal |   |
| $\checkmark$ | 2 or more Services within 30 days    |                    | 84     | 90%      | 75%    | 79%       | 15%            |   |
|              |                                      |                    |        |          |        |           |                |   |
|              |                                      |                    |        |          |        |           |                |   |