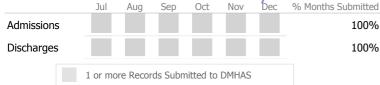

#### Data Submitted to DMHAS by Month

|            |   | Jul     | Aug      | Sep     | Oct       | Nov   | Dec | % Months Submitted |
|------------|---|---------|----------|---------|-----------|-------|-----|--------------------|
| Admissions | 5 |         |          |         |           |       |     | 100%               |
| Discharges |   |         |          |         |           |       |     | 100%               |
| Services   |   |         |          |         |           |       |     | 100%               |
|            |   | 1 or mo | re Recor | ds Subr | nitted to | DMHAS |     |                    |