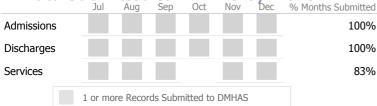

#### Data Submitted to DMHAS by Month

|            |     | Jul    | Aug       | Sep     | Oct      | Nov   | Dec | % Months Submitted |
|------------|-----|--------|-----------|---------|----------|-------|-----|--------------------|
| Admissions |     |        |           |         |          |       |     | 83%                |
| Discharges |     |        |           |         |          |       |     | 100%               |
| Services   |     |        |           |         |          |       |     | 100%               |
|            | 1 0 | or moi | re Record | ds Subm | itted to | DMHAS |     |                    |