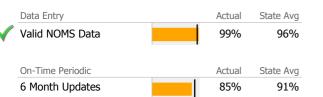

# Data Submission Quality

|              | Data Entry             | Actual | State Avg |
|--------------|------------------------|--------|-----------|
| $\checkmark$ | Valid NOMS Data        | 100%   | 97%       |
|              |                        |        |           |
|              | On-Time Periodic       | Actual | State Avg |
|              | 6 Month Updates        | 89%    | 90%       |
|              | Cooccurring            | Actual | State Avg |
| $\checkmark$ | MH Screen Complete     | 92%    | 82%       |
| $\checkmark$ | SA Screen Complete     | 89%    | 81%       |
|              |                        | •      |           |
|              | Diagnosis              | Actual | State Avg |
| $\checkmark$ | Valid Axis I Diagnosis | 100%   | 99%       |
| <i></i>      | Valid Axis V GAF Score | 99%    | 83%       |

# Data Submission Quality

| Data Entry               |     | Actual | State Avg |
|--------------------------|-----|--------|-----------|
| √ Valid NOMS Data        |     | 99%    | 97%       |
|                          | •   |        |           |
| On-Time Periodic         |     | Actual | State Avg |
| 6 Month Updates          |     | 86%    | 90%       |
|                          |     |        |           |
| Cooccurring              |     | Actual | State Avg |
| < MH Screen Complete     |     | 92%    | 82%       |
| 🞻 SA Screen Complete     | i i | 89%    | 81%       |
|                          |     |        |           |
| Diagnosis                |     | Actual | State Avg |
| Valid Axis I Diagnosis   |     | 98%    | 99%       |
| 🞻 Valid Axis V GAF Score |     | 98%    | 83%       |