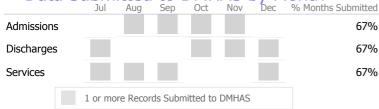

\* State Avg based on 40 Active CSP Programs

| Measure        | Actual | 1 Yr Ago | Variance % |   |
|----------------|--------|----------|------------|---|
| Unique Clients | 193    | 239      | -19%       | ▼ |
| Admits         | 53     | 65       | -18%       | ▼ |
| Discharges     | 44     | 99       | -56%       | ▼ |
| Service Hours  | 2,580  | 2,760    | -7%        |   |