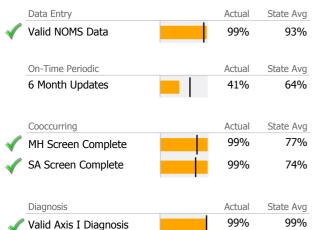

# Data Submission Quality

| Data Entry         |   | Actual | State Avg |
|--------------------|---|--------|-----------|
| Valid NOMS Data    |   | N/A    | 93%       |
|                    |   |        |           |
| On-Time Periodic   |   | Actual | State Avg |
| 6 Month Updates    |   | N/A    | 64%       |
|                    |   |        |           |
| Cooccurring        |   | Actual | State Avg |
| MH Screen Complete |   | N/A    | 77%       |
| SA Screen Complete | Í | N/A    | 74%       |