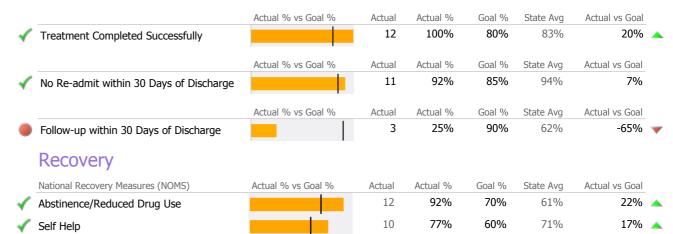

# **Discharge Outcomes**

|              |                                      | Actual % vs Goal % | Actual | Actual % | Goal % | State Avg | Actual vs Goal |   |
|--------------|--------------------------------------|--------------------|--------|----------|--------|-----------|----------------|---|
|              | Treatment Completed Successfully     |                    | 35     | 32%      | 50%    | 56%       | -18%           | - |
|              | Recovery                             |                    |        |          |        |           |                |   |
|              | National Recovery Measures (NOMS)    | Actual % vs Goal % | Actual | Actual % | Goal % | State Avg | Actual vs Goal |   |
| $\checkmark$ | Not Arrested                         |                    | 216    | 94%      | 75%    | 89%       | 19%            |   |
| <b>«</b>     | Abstinence/Reduced Drug Use          |                    | 129    | 56%      | 55%    | 56%       | 1%             |   |
|              | Stable Living Situation              | i                  | 191    | 83%      | 95%    | 88%       | -12%           | - |
|              | Employed                             |                    | 70     | 30%      | 50%    | 42%       | -20%           | - |
|              | Improved/Maintained Axis V GAF Score | · ·                | 116    | 67%      | 75%    | 61%       | -8%            |   |
|              | Self Help                            |                    | 58     | 25%      | 60%    | 22%       | -35%           | - |
|              | Service Utilization                  |                    |        |          |        |           |                |   |
|              |                                      | Actual % vs Goal % | Actual | Actual % | Goal % | State Avg | Actual vs Goal |   |
|              | Clients Receiving Services           |                    | 90     | 74%      | 90%    | 79%       | -16%           | - |
|              | Service Engagement                   |                    |        |          |        |           |                |   |
|              | Outpatient                           | Actual % vs Goal % | Actual | Actual % | Goal % | State Avg | Actual vs Goal |   |
| $\checkmark$ | 2 or more Services within 30 days    |                    | 84     | 90%      | 75%    | 79%       | 15%            |   |
|              |                                      |                    |        |          |        |           |                |   |
|              |                                      |                    |        |          |        |           |                |   |