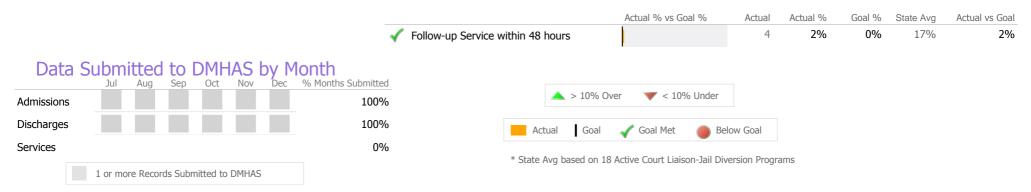

#### Data Submitted to DMHAS by Month

|           |   | Jul | Aug | Sep | Oct | Nov | Dec | % Months Submitted |
|-----------|---|-----|-----|-----|-----|-----|-----|--------------------|
| Admission | S |     |     |     |     |     |     | 100%               |
| Discharge | S |     |     |     |     |     |     | 100%               |
| Services  |   |     |     |     |     |     |     | 100%               |
|           |   |     |     |     |     |     |     |                    |

#### Data Submitted to DMHAS by Month

|            |   | Jul     | Aug      | Sep     | Oct       | Nov   | Dec | % Months Submitted |
|------------|---|---------|----------|---------|-----------|-------|-----|--------------------|
| Admissions | 5 |         |          |         |           |       |     | 100%               |
| Discharges |   |         |          |         |           |       |     | 100%               |
| Services   |   |         |          |         |           |       |     | 100%               |
|            |   | 1 or mo | re Recor | ds Subr | nitted to | DMHAS |     |                    |

#### Crisis

|                                        | Actual % vs Goal % | Actual | Actual % | Goal % | State Avg | Actual vs Goal |
|----------------------------------------|--------------------|--------|----------|--------|-----------|----------------|
| Evaluation within 1.5 hours of Request |                    | 165    | 65%      | 75%    | 64%       | -10%           |
| Community Location Evaluation          |                    | 251    | 99%      | 80%    | 58%       | 19% 🔺          |
| Follow-up Service within 48 hours      |                    | 49     | 36%      | 90%    | 50%       | -54% 🔻         |
|                                        |                    |        |          |        |           |                |