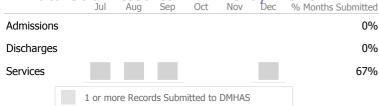

# Data Submitted to DMHAS by Month

|            |   | Jul     | Aug      | Sep     | Oct       | Nov   | Dec | % Months Submitted |
|------------|---|---------|----------|---------|-----------|-------|-----|--------------------|
| Admission  | S |         |          |         |           |       |     | 0%                 |
| Discharges | 5 |         |          |         |           |       |     | 0%                 |
|            |   | 1 or mo | re Recor | ds Subr | nitted to | DMHAS |     |                    |

# Data Submitted to DMHAS by Month

|            | Jul     | Aug      | Sep      | Oct       | Nov   | Dec | % Months Submitted |
|------------|---------|----------|----------|-----------|-------|-----|--------------------|
| Admissions |         |          |          |           |       |     | 0%                 |
| Discharges |         |          |          |           |       |     | 0%                 |
|            | 1 or mo | ore Reco | rds Subn | nitted to | DMHAS |     |                    |