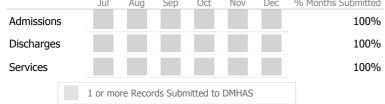

#### Data Submitted to DMHAS by Month

|           |   | Jul | Aug | Sep | Oct | Nov | Dec | % Months Submitted |
|-----------|---|-----|-----|-----|-----|-----|-----|--------------------|
| Admission | S |     |     |     |     |     |     | 100%               |
| Discharge | S |     |     |     |     |     |     | 100%               |
| Services  |   |     |     |     |     |     |     | 100%               |
|           |   |     |     |     |     |     |     |                    |

#### Data Submitted to DMHAS by Month

|            |   | Jul     | Aug      | Sep     | Oct       | Nov   | Dec | % Months Submitted |
|------------|---|---------|----------|---------|-----------|-------|-----|--------------------|
| Admissions | 5 |         |          |         |           |       |     | 100%               |
| Discharges |   |         |          |         |           |       |     | 100%               |
| Services   |   |         |          |         |           |       |     | 100%               |
|            |   | 1 or mo | re Recor | ds Subr | nitted to | DMHAS |     |                    |

#### Data Submitted to DMHAS by Month

|            |     | Jul    | Aug       | Sep     | Oct      | Nov   | Dec | % Months Submitted |
|------------|-----|--------|-----------|---------|----------|-------|-----|--------------------|
| Admissions |     |        |           |         |          |       |     | 83%                |
| Discharges |     |        |           |         |          |       |     | 100%               |
| Services   |     |        |           |         |          |       |     | 100%               |
|            | 1 0 | or moi | re Record | ds Subm | itted to | DMHAS |     |                    |

# Data Submitted to DMHAS by Month

|            | J   | ul    | Aug      | Sep     | Oct      | Nov   | Dec | % Months Submitted |
|------------|-----|-------|----------|---------|----------|-------|-----|--------------------|
| Admissions |     |       |          |         |          |       |     | 100%               |
| Discharges |     |       |          |         |          |       |     | 100%               |
| Services   |     |       |          |         |          |       |     | 100%               |
|            | 1 0 | r mor | e Record | ds Subm | itted to | DMHAS |     |                    |

# Data Submitted to DMHAS by Month

|            |   | Jul     | Aug       | Sep     | Oct       | Nov   | Dec | % Months Submitted |
|------------|---|---------|-----------|---------|-----------|-------|-----|--------------------|
| Admissions | 5 |         |           |         |           |       |     | 100%               |
| Discharges | ; |         |           |         |           |       |     | 100%               |
| Services   |   |         |           |         |           |       |     | 100%               |
|            |   | 1 or mo | ore Recor | ds Subn | nitted to | DMHAS |     |                    |