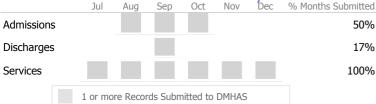

#### Data Submitted to DMHAS by Month

|            |   | Jul     | Aug      | Sep     | Oct       | Nov   | Dec | % Months Submitted |
|------------|---|---------|----------|---------|-----------|-------|-----|--------------------|
| Admissions | 5 |         |          |         |           |       |     | 100%               |
| Discharges |   |         |          |         |           |       |     | 100%               |
| Services   |   |         |          |         |           |       |     | 100%               |
|            |   | 1 or mo | re Recor | ds Subr | nitted to | DMHAS |     |                    |