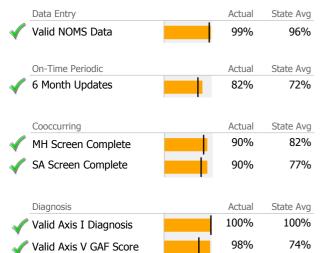

# Data Submission Quality

| Diagnosis                | Actual | State Avg |  |
|--------------------------|--------|-----------|--|
| Valid Axis I Diagnosis   | 99%    | 100%      |  |
| 🞸 Valid Axis V GAF Score | 99%    | 74%       |  |

# Data Submission Quality

| Data Entry         |   | Actual | State Avg |
|--------------------|---|--------|-----------|
| Valid NOMS Data    |   | N/A    | 93%       |
|                    |   |        |           |
| On-Time Periodic   |   | Actual | State Avg |
| 6 Month Updates    |   | N/A    | 64%       |
|                    |   |        |           |
| Cooccurring        |   | Actual | State Avg |
| MH Screen Complete |   | N/A    | 77%       |
| SA Screen Complete | Í | N/A    | 74%       |

# Data Submission Quality

|              | Data Entry             | Actual | State Avg |
|--------------|------------------------|--------|-----------|
| $\checkmark$ | Valid NOMS Data        | 100%   | 97%       |
|              |                        |        |           |
|              | On-Time Periodic       | Actual | State Avg |
|              | 6 Month Updates        | 89%    | 90%       |
|              | Cooccurring            | Actual | State Avg |
| $\checkmark$ | MH Screen Complete     | 92%    | 82%       |
| $\checkmark$ | SA Screen Complete     | 89%    | 81%       |
|              |                        | •      |           |
|              | Diagnosis              | Actual | State Avg |
| $\checkmark$ | Valid Axis I Diagnosis | 100%   | 99%       |
| <i></i>      | Valid Axis V GAF Score | 99%    | 83%       |