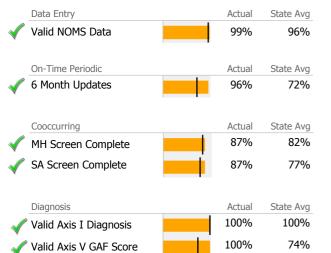

# Data Submission Quality

|              | Data Entry             | Actual | State Avg |
|--------------|------------------------|--------|-----------|
| $\checkmark$ | Valid NOMS Data        | 100%   | 97%       |
|              |                        |        |           |
|              | On-Time Periodic       | Actual | State Avg |
|              | 6 Month Updates        | 89%    | 90%       |
|              | Cooccurring            | Actual | State Avg |
| $\checkmark$ | MH Screen Complete     | 92%    | 82%       |
| $\checkmark$ | SA Screen Complete     | 89%    | 81%       |
|              |                        | •      |           |
|              | Diagnosis              | Actual | State Avg |
| $\checkmark$ | Valid Axis I Diagnosis | 100%   | 99%       |
| <i></i>      | Valid Axis V GAF Score | 99%    | 83%       |