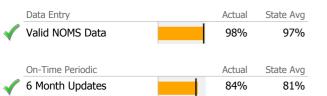

# Data Submission Quality

| Data Entry         |   | Actual | State Avg |
|--------------------|---|--------|-----------|
| Valid NOMS Data    |   | N/A    | 93%       |
|                    |   |        |           |
| On-Time Periodic   |   | Actual | State Avg |
| 6 Month Updates    |   | N/A    | 64%       |
|                    |   |        |           |
| Cooccurring        |   | Actual | State Avg |
| MH Screen Complete |   | N/A    | 77%       |
| SA Screen Complete | Í | N/A    | 74%       |