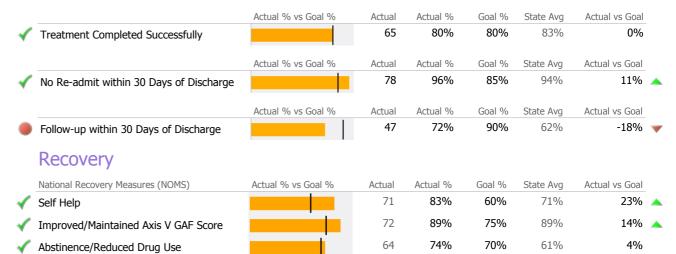

**Discharge Outcomes** 

Treatment Completed Successfully

Follow-up within 30 Days of Discharge

Improved/Maintained Axis V GAF Score

National Recovery Measures (NOMS)

Service Utilization

Recovery

Social Support

# **Discharge Outcomes**

|              |                                      | Actual % vs Goal % | Actual | Actual % | Goal % | State Avg | Actual vs Goal |   |
|--------------|--------------------------------------|--------------------|--------|----------|--------|-----------|----------------|---|
|              | Treatment Completed Successfully     |                    | 35     | 32%      | 50%    | 56%       | -18%           | - |
|              | Recovery                             |                    |        |          |        |           |                |   |
|              | National Recovery Measures (NOMS)    | Actual % vs Goal % | Actual | Actual % | Goal % | State Avg | Actual vs Goal |   |
| $\checkmark$ | Not Arrested                         |                    | 216    | 94%      | 75%    | 89%       | 19%            |   |
| <b>«</b>     | Abstinence/Reduced Drug Use          |                    | 129    | 56%      | 55%    | 56%       | 1%             |   |
|              | Stable Living Situation              | i                  | 191    | 83%      | 95%    | 88%       | -12%           | - |
|              | Employed                             |                    | 70     | 30%      | 50%    | 42%       | -20%           | - |
|              | Improved/Maintained Axis V GAF Score | · ·                | 116    | 67%      | 75%    | 61%       | -8%            |   |
|              | Self Help                            |                    | 58     | 25%      | 60%    | 22%       | -35%           | - |
|              | Service Utilization                  |                    |        |          |        |           |                |   |
|              |                                      | Actual % vs Goal % | Actual | Actual % | Goal % | State Avg | Actual vs Goal |   |
|              | Clients Receiving Services           |                    | 90     | 74%      | 90%    | 79%       | -16%           | - |
|              | Service Engagement                   |                    |        |          |        |           |                |   |
|              | Outpatient                           | Actual % vs Goal % | Actual | Actual % | Goal % | State Avg | Actual vs Goal |   |
| $\checkmark$ | 2 or more Services within 30 days    |                    | 84     | 90%      | 75%    | 79%       | 15%            |   |
|              |                                      |                    |        |          |        |           |                |   |
|              |                                      |                    |        |          |        |           |                |   |