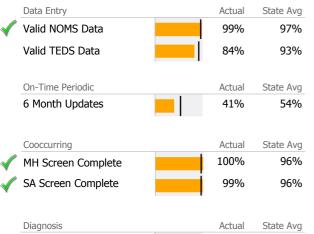

# Data Submission Quality

|   | Data Entry         | Actua  | I State Avg |
|---|--------------------|--------|-------------|
|   | Valid NOMS Data    | 97%    | 97%         |
| , | Valid TEDS Data    | 85%    | 93%         |
|   | On-Time Periodic   | Actua  | I State Avg |
|   | 6 Month Updates    | 47%    | 54%         |
|   | Cooccurring        | Actua  | l State Avg |
|   | MH Screen Complete | 100%   | 96%         |
|   | SA Screen Complete | 100%   | 96%         |
|   | Diagnosis          | Actual | l State Avg |
| _ |                    | 0.00/  | 5           |

|                          |     | 5   |
|--------------------------|-----|-----|
| Valid Axis I Diagnosis   | 98% | 99% |
| 🖋 Valid Axis V GAF Score | 98% | 95% |