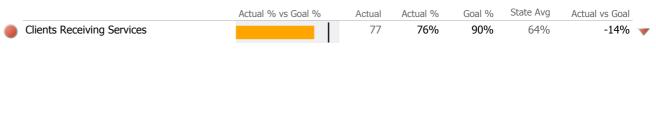

|                            | Actual % vs Goal % | Actual | Actual % | Goal % | State Avg | Actual vs Goal |
|----------------------------|--------------------|--------|----------|--------|-----------|----------------|
| Clients Receiving Services |                    | 22     | 88%      | 90%    | 35%       | -2%            |