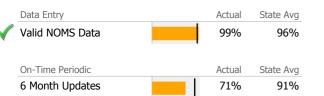

# Data Submission Quality

| Data Entry         |   | Actual | State Avg |
|--------------------|---|--------|-----------|
| Valid NOMS Data    |   | N/A    | 93%       |
|                    |   |        |           |
| On-Time Periodic   |   | Actual | State Avg |
| 6 Month Updates    |   | N/A    | 64%       |
|                    |   |        |           |
| Cooccurring        |   | Actual | State Avg |
| MH Screen Complete |   | N/A    | 77%       |
| SA Screen Complete | Í | N/A    | 74%       |