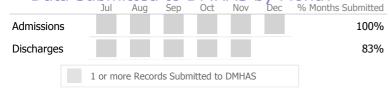

#### Data Submitted to DMHAS by Month

|            |     | Jul    | Aug       | Sep     | Oct      | Nov   | Dec | % Months Submitted |
|------------|-----|--------|-----------|---------|----------|-------|-----|--------------------|
| Admissions |     |        |           |         |          |       |     | 83%                |
| Discharges |     |        |           |         |          |       |     | 100%               |
| Services   |     |        |           |         |          |       |     | 100%               |
|            | 1 0 | or moi | re Record | ds Subm | itted to | DMHAS |     |                    |