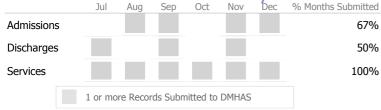

#### Data Submitted to DMHAS by Month

|            |     | Jul    | Aug       | Sep     | Oct      | Nov   | Dec | % Months Submitted |
|------------|-----|--------|-----------|---------|----------|-------|-----|--------------------|
| Admissions |     |        |           |         |          |       |     | 83%                |
| Discharges |     |        |           |         |          |       |     | 100%               |
| Services   |     |        |           |         |          |       |     | 100%               |
|            | 1 0 | or moi | re Record | ds Subm | itted to | DMHAS |     |                    |