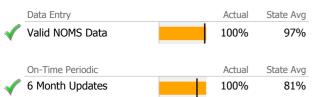

# Data Submission Quality

| Data Entry       | Actual | State Avg |
|------------------|--------|-----------|
| Valid NOMS Data  | N/A    | 97%       |
| On-Time Periodic | Actual | State Avg |
| On-Time Periodic |        |           |