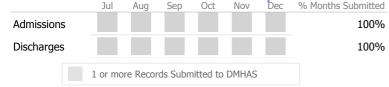

#### Data Submitted to DMHAS by Month

|           |   | Jul | Aug | Sep | Oct | Nov | Dec | % Months Submitted |
|-----------|---|-----|-----|-----|-----|-----|-----|--------------------|
| Admission | S |     |     |     |     |     |     | 100%               |
| Discharge | S |     |     |     |     |     |     | 100%               |
| Services  |   |     |     |     |     |     |     | 100%               |
|           |   |     |     |     |     |     |     |                    |