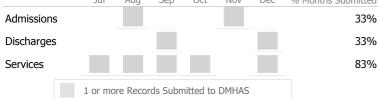

# Data Submitted to DMHAS by Month

|            |   | Jul     | Aug      | Sep     | Oct       | Nov   | Dec | % Months Submitted |
|------------|---|---------|----------|---------|-----------|-------|-----|--------------------|
| Admission  | S |         |          |         |           |       |     | 0%                 |
| Discharges | 5 |         |          |         |           |       |     | 0%                 |
|            |   | 1 or mo | re Recor | ds Subr | nitted to | DMHAS |     |                    |