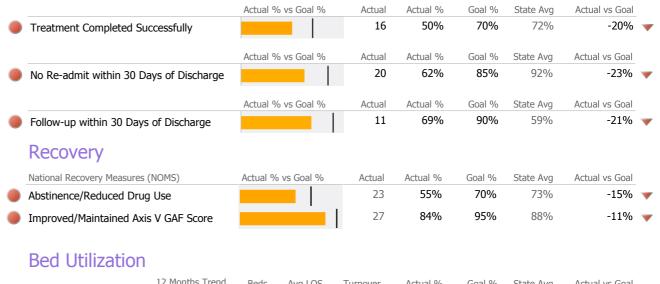

# **Discharge Outcomes**

| Actual % vs Goal %       Actual %       Goal %       State Avg       Actual vs Goal         Treatment Completed Successfully       5       31%       65%       43%       -34%         Actual % vs Goal %       Actual       Actual %       Goal %       State Avg       Actual vs Goal         No Re-admit within 30 Days of Discharge       14       93%       85%       96%       8%         Actual % vs Goal %       Actual       Actual %       Goal %       State Avg       Actual vs Goal         Follow-up within 30 Days of Discharge       3       60%       90%       45%       -30%         Recovery       Actual % vs Goal %       Actual %       Goal %       State Avg       Actual vs Goal         Stable Living Situation       62       94%       60%       88%       34%         Social Support       42       64%       60%       74%       4%         Employed       4       6%       15%       8%       -9%         Improved/Maintained Axis V GAF Score       28       52%       85%       45%       -33%         Clients Receiving Services       48       96%       90%       98%       6% |                                         | Actual % vs Goal % | Actual | Actual % | Goal % | State Avg | Actual vs Goal |   |
|--------------------------------------------------------------------------------------------------------------------------------------------------------------------------------------------------------------------------------------------------------------------------------------------------------------------------------------------------------------------------------------------------------------------------------------------------------------------------------------------------------------------------------------------------------------------------------------------------------------------------------------------------------------------------------------------------------------------------------------------------------------------------------------------------------------------------------------------------------------------------------------------------------------------------------------------------------------------------------------------------------------------------------------------------------------------------------------------------------------------|-----------------------------------------|--------------------|--------|----------|--------|-----------|----------------|---|
| No Re-admit within 30 Days of Discharge       14       93%       85%       96%       8%         Actual % vs Goal %       Actual       Actual %       Goal %       State Avg       Actual vs Goal         Follow-up within 30 Days of Discharge       3       60%       90%       45%       -30%         Recovery         National Recovery Measures (NOMS)       Actual % vs Goal %       Actual %       Goal %       State Avg       Actual vs Goal         Stable Living Situation       62       94%       60%       88%       34%         Social Support       42       64%       60%       74%       4%         Employed       4       6%       15%       8%       -9%         Improved/Maintained Axis V GAF Score       28       52%       85%       45%       -33%         Actual % vs Goal %       Actual       Actual %       Goal %       State Avg       Actual vs Goal %                                                                                                                                                                                                                              | Treatment Completed Successfully        |                    |        |          |        | 5         |                |   |
| Actual % vs Goal %       Actual %       Goal %       State Avg       Actual vs Goal         Follow-up within 30 Days of Discharge       3       60%       90%       45%       -30%         National Recovery       Measures (NOMS)       Actual % vs Goal %       Actual %       Goal %       State Avg       Actual vs Goal         Stable Living Situation       62       94%       60%       88%       34%         Social Support       42       64%       60%       74%       4%         Employed       4       6%       15%       8%       -9%         Improved/Maintained Axis V GAF Score       28       52%       85%       45%       -33%                                                                                                                                                                                                                                                                                                                                                                                                                                                                 |                                         | Actual % vs Goal % | Actual | Actual % | Goal % | State Avg | Actual vs Goal |   |
| Follow-up within 30 Days of Discharge       3       60%       90%       45%       -30%         Recovery       National Recovery Measures (NOMS)       Actual % vs Goal %       Actual % Actual %       Goal %       State Avg       Actual vs Goal         Stable Living Situation       62       94%       60%       88%       34%       4%         Social Support       42       64%       60%       74%       4%         Improved/Maintained Axis V GAF Score       28       52%       85%       45%       -33%         Service Utilization       Actual % vs Goal %       Actual % Actual %       Goal %       State Avg       Actual vs Goal                                                                                                                                                                                                                                                                                                                                                                                                                                                                  | No Re-admit within 30 Days of Discharge |                    | 14     | 93%      | 85%    | 96%       | 8%             |   |
| National Recovery       Measures (NOMS)       Actual % vs Goal %       Actual %       Actual %       Goal %       State Avg       Actual vs Goal         Stable Living Situation       62       94%       60%       88%       34%       42         Social Support       42       64%       60%       74%       4%         Employed       4       6%       15%       8%       -9%         Improved/Maintained Axis V GAF Score       28       52%       85%       45%       -33%         Service Utilization       Actual % vs Goal %       Actual %       Goal %       State Avg       Actual vs Goal                                                                                                                                                                                                                                                                                                                                                                                                                                                                                                              |                                         | Actual % vs Goal % | Actual | Actual % | Goal % | State Avg | Actual vs Goal |   |
| National Recovery Measures (NOMS)       Actual % vs Goal %       Actual       Actual %       Goal %       State Avg       Actual vs Goal         Stable Living Situation       62       94%       60%       88%       34%       4%         Social Support       42       64%       60%       74%       4%         Employed       4       6%       15%       8%       -9%         Improved/Maintained Axis V GAF Score       28       52%       85%       45%       -33%         Service Utilization       Actual % vs Goal %       Actual       Actual %       Goal %       State Avg       Actual vs Goal                                                                                                                                                                                                                                                                                                                                                                                                                                                                                                         | Follow-up within 30 Days of Discharge   |                    | 3      | 60%      | 90%    | 45%       | -30%           | - |
| Stable Living Situation       62       94%       60%       88%       34%         Social Support       42       64%       60%       74%       4%         Employed       4       6%       15%       8%       -9%         Improved/Maintained Axis V GAF Score       28       52%       85%       45%       -33%         Service Utilization       Actual % vs Goal %       Actual %       Goal %       State Avg       Actual vs Goal                                                                                                                                                                                                                                                                                                                                                                                                                                                                                                                                                                                                                                                                                | Recovery                                |                    |        |          |        |           |                |   |
| Social Support       42       64%       60%       74%       4%         Employed       4       6%       15%       8%       -9%         Improved/Maintained Axis V GAF Score       28       52%       85%       45%       -33%         Service Utilization                                                                                                                                                                                                                                                                                                                                                                                                                                                                                                                                                                                                                                                                                                                                                                                                                                                           | National Recovery Measures (NOMS)       | Actual % vs Goal % | Actual | Actual % | Goal % | State Avg | Actual vs Goal |   |
| Employed       4       6%       15%       8%       -9%         Improved/Maintained Axis V GAF Score       28       52%       85%       45%       -33%         Service Utilization                                                                                                                                                                                                                                                                                                                                                                                                                                                                                                                                                                                                                                                                                                                                                                                                                                                                                                                                  | Stable Living Situation                 |                    | 62     | 94%      | 60%    | 88%       | 34%            |   |
| Improved/Maintained Axis V GAF Score       28       52%       85%       45%       -33%         Service Utilization                                                                                                                                                                                                                                                                                                                                                                                                                                                                                                                                                                                                                                                                                                                                                                                                                                                                                                                                                                                                 | Social Support                          |                    | 42     | 64%      | 60%    | 74%       | 4%             |   |
| Service Utilization  Actual % vs Goal % Actual % Goal % State Avg Actual vs Goal %                                                                                                                                                                                                                                                                                                                                                                                                                                                                                                                                                                                                                                                                                                                                                                                                                                                                                                                                                                                                                                 | Employed                                | • I                | 4      | 6%       | 15%    | 8%        | -9%            |   |
| Actual % vs Goal % Actual Actual % Goal % State Avg Actual vs Goal                                                                                                                                                                                                                                                                                                                                                                                                                                                                                                                                                                                                                                                                                                                                                                                                                                                                                                                                                                                                                                                 | Improved/Maintained Axis V GAF Score    | ·                  | 28     | 52%      | 85%    | 45%       | -33%           | - |
|                                                                                                                                                                                                                                                                                                                                                                                                                                                                                                                                                                                                                                                                                                                                                                                                                                                                                                                                                                                                                                                                                                                    | Service Utilization                     |                    |        |          |        |           |                |   |
| Clients Receiving Services         48         96%         90%         98%         6%                                                                                                                                                                                                                                                                                                                                                                                                                                                                                                                                                                                                                                                                                                                                                                                                                                                                                                                                                                                                                               |                                         | Actual % vs Goal % | Actual | Actual % | Goal % | State Avg | Actual vs Goal |   |
|                                                                                                                                                                                                                                                                                                                                                                                                                                                                                                                                                                                                                                                                                                                                                                                                                                                                                                                                                                                                                                                                                                                    | Clients Receiving Services              |                    | 48     | 96%      | 90%    | 98%       | 6%             |   |