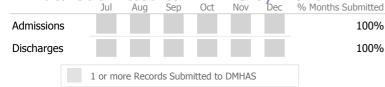

# Data Submitted to DMHAS by Month Jul Aug Sep Oct Nov Dec % Months Submitted Admissions 100% Discharges 50% Services 100% 1 or more Records Submitted to DMHAS

#### Data Submitted to DMHAS by Month

|           |   | Jul | Aug | Sep | Oct | Nov | Dec | % Months Submitted |
|-----------|---|-----|-----|-----|-----|-----|-----|--------------------|
| Admission | S |     |     |     |     |     |     | 100%               |
| Discharge | S |     |     |     |     |     |     | 100%               |
| Services  |   |     |     |     |     |     |     | 100%               |
|           |   |     |     |     |     |     |     |                    |