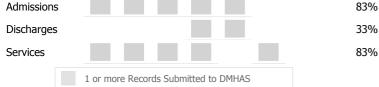

#### Data Submitted to DMHAS by Month

|            |     | Jul    | Aug       | Sep     | Oct      | Nov   | Dec | % Months Submitted |
|------------|-----|--------|-----------|---------|----------|-------|-----|--------------------|
| Admissions |     |        |           |         |          |       |     | 83%                |
| Discharges |     |        |           |         |          |       |     | 100%               |
| Services   |     |        |           |         |          |       |     | 100%               |
|            | 1 0 | or moi | re Record | ds Subm | itted to | DMHAS |     |                    |