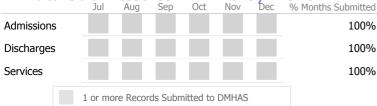

# Data Submitted to DMHAS by Month Jul Aug Sep Oct Nov Dec % Months Submitted Admissions 100% Discharges 50% Services 100% 1 or more Records Submitted to DMHAS