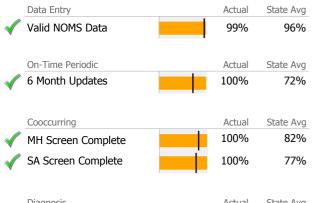

# Data Submission Quality

| Data Entry         |   | Actual | State Avg |
|--------------------|---|--------|-----------|
| Valid NOMS Data    |   | N/A    | 93%       |
|                    |   |        |           |
| On-Time Periodic   |   | Actual | State Avg |
| 6 Month Updates    |   | N/A    | 64%       |
|                    |   |        |           |
| Cooccurring        |   | Actual | State Avg |
| MH Screen Complete |   | N/A    | 77%       |
| SA Screen Complete | Í | N/A    | 74%       |

# Data Submission Quality

|              | Data Entry             | Actual | State Avg |
|--------------|------------------------|--------|-----------|
| $\checkmark$ | Valid NOMS Data        | 100%   | 97%       |
|              |                        |        |           |
|              | On-Time Periodic       | Actual | State Avg |
|              | 6 Month Updates        | 89%    | 90%       |
|              | Cooccurring            | Actual | State Avg |
| $\checkmark$ | MH Screen Complete     | 92%    | 82%       |
| $\checkmark$ | SA Screen Complete     | 89%    | 81%       |
|              |                        | •      |           |
|              | Diagnosis              | Actual | State Avg |
| $\checkmark$ | Valid Axis I Diagnosis | 100%   | 99%       |
| <i></i>      | Valid Axis V GAF Score | 99%    | 83%       |

# Data Submission Quality

| Data Entry               |     | Actual | State Avg |
|--------------------------|-----|--------|-----------|
| √ Valid NOMS Data        |     | 99%    | 97%       |
|                          | •   |        |           |
| On-Time Periodic         |     | Actual | State Avg |
| 6 Month Updates          |     | 86%    | 90%       |
|                          |     |        |           |
| Cooccurring              |     | Actual | State Avg |
| < MH Screen Complete     |     | 92%    | 82%       |
| 🞻 SA Screen Complete     | i i | 89%    | 81%       |
|                          |     |        |           |
| Diagnosis                |     | Actual | State Avg |
| Valid Axis I Diagnosis   |     | 98%    | 99%       |
| 🞻 Valid Axis V GAF Score |     | 98%    | 83%       |

# Data Submission Quality

|   | Data Entry         | Actua  | I State Avg |
|---|--------------------|--------|-------------|
|   | Valid NOMS Data    | 97%    | 97%         |
| , | Valid TEDS Data    | 85%    | 93%         |
|   | On-Time Periodic   | Actua  | I State Avg |
|   | 6 Month Updates    | 47%    | 54%         |
|   | Cooccurring        | Actua  | l State Avg |
|   | MH Screen Complete | 100%   | 96%         |
|   | SA Screen Complete | 100%   | 96%         |
|   | Diagnosis          | Actual | l State Avg |
| _ |                    | 0.00/  | 5           |

|                          |     | 5   |
|--------------------------|-----|-----|
| Valid Axis I Diagnosis   | 98% | 99% |
| 🖋 Valid Axis V GAF Score | 98% | 95% |

# Data Submission Quality

| Data Entry           | Actual | State Avg |
|----------------------|--------|-----------|
| √ Valid NOMS Data    | 100%   | 95%       |
| 🗸 Valid TEDS Data    | 100%   | 99%       |
| On-Time Periodic     | Actual | State Avg |
| 6 Month Updates      | N/A    | 0%        |
|                      |        |           |
| Cooccurring          | Actual | State Avg |
| 🖌 MH Screen Complete | 100%   | 98%       |
| 🖌 SA Screen Complete | 100%   | 98%       |
| -                    |        |           |
| Diagnosis            | Actual | State Avg |

|              | Diagriosis             | Actual | State Avy |  |
|--------------|------------------------|--------|-----------|--|
| $\checkmark$ | Valid Axis I Diagnosis | 100%   | 100%      |  |
|              | Valid Axis V GAF Score | 85%    | 96%       |  |

# Data Submission Quality

| Data Entry         | Actual | State Avg |
|--------------------|--------|-----------|
| 🖉 Valid NOMS Data  | 99%    | 95%       |
| Valid TEDS Data    | 100%   | 99%       |
| On-Time Periodic   | Actual | State Avg |
| 6 Month Updates    | N/A    | 0%        |
| Cooccurring        | Actual | State Avg |
| MH Screen Complete | 100%   | 98%       |
| SA Screen Complete | 100%   | 98%       |
|                    |        |           |
| Diagnosis          | Actual | State Avg |
|                    | 1000/  | 1000/     |

|                          |      | 5    |
|--------------------------|------|------|
| 🞻 Valid Axis I Diagnosis | 100% | 100% |
| Valid Axis V GAF Score   | 96%  | 96%  |