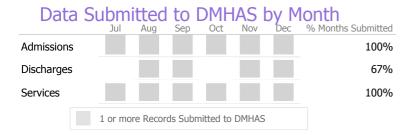

# Data Submitted to DMHAS by Month Jul Aug Sep Oct Nov Dec % Months Submitted Admissions 100% Discharges 50% Services 100% 1 or more Records Submitted to DMHAS