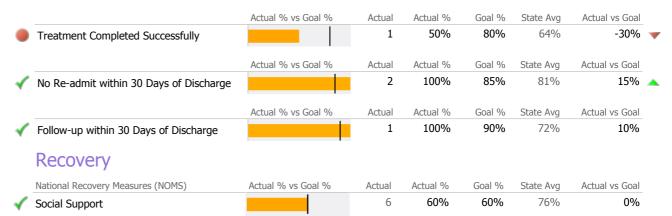

# **Discharge Outcomes**

| Actual % vs Goal %       Actual %       Goal %       State Avg       Actual vs Goal         Treatment Completed Successfully       5       31%       65%       43%       -34%         Actual % vs Goal %       Actual       Actual %       Goal %       State Avg       Actual vs Goal         No Re-admit within 30 Days of Discharge       14       93%       85%       96%       8%         Actual % vs Goal %       Actual       Actual %       Goal %       State Avg       Actual vs Goal         Follow-up within 30 Days of Discharge       3       60%       90%       45%       -30%         Recovery       Actual % vs Goal %       Actual %       Goal %       State Avg       Actual vs Goal         Stable Living Situation       62       94%       60%       88%       34%         Social Support       42       64%       60%       74%       4%         Employed       4       6%       15%       8%       -9%         Improved/Maintained Axis V GAF Score       28       52%       85%       45%       -33%         Clients Receiving Services       48       96%       90%       98%       6% |                                         | Actual % vs Goal % | Actual | Actual % | Goal % | State Avg | Actual vs Goal |   |
|--------------------------------------------------------------------------------------------------------------------------------------------------------------------------------------------------------------------------------------------------------------------------------------------------------------------------------------------------------------------------------------------------------------------------------------------------------------------------------------------------------------------------------------------------------------------------------------------------------------------------------------------------------------------------------------------------------------------------------------------------------------------------------------------------------------------------------------------------------------------------------------------------------------------------------------------------------------------------------------------------------------------------------------------------------------------------------------------------------------------|-----------------------------------------|--------------------|--------|----------|--------|-----------|----------------|---|
| No Re-admit within 30 Days of Discharge       14       93%       85%       96%       8%         Actual % vs Goal %       Actual       Actual %       Goal %       State Avg       Actual vs Goal         Follow-up within 30 Days of Discharge       3       60%       90%       45%       -30%         Recovery         National Recovery Measures (NOMS)       Actual % vs Goal %       Actual %       Goal %       State Avg       Actual vs Goal         Stable Living Situation       62       94%       60%       88%       34%         Social Support       42       64%       60%       74%       4%         Employed       4       6%       15%       8%       -9%         Improved/Maintained Axis V GAF Score       28       52%       85%       45%       -33%         Actual % vs Goal %       Actual       Actual %       Goal %       State Avg       Actual vs Goal %                                                                                                                                                                                                                              | Treatment Completed Successfully        |                    |        |          |        | 5         |                |   |
| Actual % vs Goal %       Actual %       Goal %       State Avg       Actual vs Goal         Follow-up within 30 Days of Discharge       3       60%       90%       45%       -30%         National Recovery       Measures (NOMS)       Actual % vs Goal %       Actual %       Goal %       State Avg       Actual vs Goal         Stable Living Situation       62       94%       60%       88%       34%         Social Support       42       64%       60%       74%       4%         Employed       4       6%       15%       8%       -9%         Improved/Maintained Axis V GAF Score       28       52%       85%       45%       -33%                                                                                                                                                                                                                                                                                                                                                                                                                                                                 |                                         | Actual % vs Goal % | Actual | Actual % | Goal % | State Avg | Actual vs Goal |   |
| Follow-up within 30 Days of Discharge       3       60%       90%       45%       -30%         Recovery       National Recovery Measures (NOMS)       Actual % vs Goal %       Actual % Actual %       Goal %       State Avg       Actual vs Goal         Stable Living Situation       62       94%       60%       88%       34%       4%         Social Support       42       64%       60%       74%       4%         Improved/Maintained Axis V GAF Score       28       52%       85%       45%       -33%         Service Utilization       Actual % vs Goal %       Actual % Actual %       Goal %       State Avg       Actual vs Goal                                                                                                                                                                                                                                                                                                                                                                                                                                                                  | No Re-admit within 30 Days of Discharge |                    | 14     | 93%      | 85%    | 96%       | 8%             |   |
| National Recovery       Measures (NOMS)       Actual % vs Goal %       Actual %       Actual %       Goal %       State Avg       Actual vs Goal         Stable Living Situation       62       94%       60%       88%       34%       42         Social Support       42       64%       60%       74%       4%         Employed       4       6%       15%       8%       -9%         Improved/Maintained Axis V GAF Score       28       52%       85%       45%       -33%         Service Utilization       Actual % vs Goal %       Actual %       Goal %       State Avg       Actual vs Goal                                                                                                                                                                                                                                                                                                                                                                                                                                                                                                              |                                         | Actual % vs Goal % | Actual | Actual % | Goal % | State Avg | Actual vs Goal |   |
| National Recovery Measures (NOMS)       Actual % vs Goal %       Actual       Actual %       Goal %       State Avg       Actual vs Goal         Stable Living Situation       62       94%       60%       88%       34%       4%         Social Support       42       64%       60%       74%       4%         Employed       4       6%       15%       8%       -9%         Improved/Maintained Axis V GAF Score       28       52%       85%       45%       -33%         Service Utilization       Actual % vs Goal %       Actual       Actual %       Goal %       State Avg       Actual vs Goal                                                                                                                                                                                                                                                                                                                                                                                                                                                                                                         | Follow-up within 30 Days of Discharge   |                    | 3      | 60%      | 90%    | 45%       | -30%           | - |
| Stable Living Situation       62       94%       60%       88%       34%         Social Support       42       64%       60%       74%       4%         Employed       4       6%       15%       8%       -9%         Improved/Maintained Axis V GAF Score       28       52%       85%       45%       -33%         Service Utilization       Actual % vs Goal %       Actual %       Goal %       State Avg       Actual vs Goal                                                                                                                                                                                                                                                                                                                                                                                                                                                                                                                                                                                                                                                                                | Recovery                                |                    |        |          |        |           |                |   |
| Social Support       42       64%       60%       74%       4%         Employed       4       6%       15%       8%       -9%         Improved/Maintained Axis V GAF Score       28       52%       85%       45%       -33%         Service Utilization                                                                                                                                                                                                                                                                                                                                                                                                                                                                                                                                                                                                                                                                                                                                                                                                                                                           | National Recovery Measures (NOMS)       | Actual % vs Goal % | Actual | Actual % | Goal % | State Avg | Actual vs Goal |   |
| Employed       4       6%       15%       8%       -9%         Improved/Maintained Axis V GAF Score       28       52%       85%       45%       -33%         Service Utilization                                                                                                                                                                                                                                                                                                                                                                                                                                                                                                                                                                                                                                                                                                                                                                                                                                                                                                                                  | Stable Living Situation                 |                    | 62     | 94%      | 60%    | 88%       | 34%            |   |
| Improved/Maintained Axis V GAF Score       28       52%       85%       45%       -33%         Service Utilization                                                                                                                                                                                                                                                                                                                                                                                                                                                                                                                                                                                                                                                                                                                                                                                                                                                                                                                                                                                                 | Social Support                          |                    | 42     | 64%      | 60%    | 74%       | 4%             |   |
| Service Utilization  Actual % vs Goal % Actual % Goal % State Avg Actual vs Goal %                                                                                                                                                                                                                                                                                                                                                                                                                                                                                                                                                                                                                                                                                                                                                                                                                                                                                                                                                                                                                                 | Employed                                | • I                | 4      | 6%       | 15%    | 8%        | -9%            |   |
| Actual % vs Goal % Actual Actual % Goal % State Avg Actual vs Goal                                                                                                                                                                                                                                                                                                                                                                                                                                                                                                                                                                                                                                                                                                                                                                                                                                                                                                                                                                                                                                                 | Improved/Maintained Axis V GAF Score    | ·                  | 28     | 52%      | 85%    | 45%       | -33%           | - |
|                                                                                                                                                                                                                                                                                                                                                                                                                                                                                                                                                                                                                                                                                                                                                                                                                                                                                                                                                                                                                                                                                                                    | Service Utilization                     |                    |        |          |        |           |                |   |
| Clients Receiving Services         48         96%         90%         98%         6%                                                                                                                                                                                                                                                                                                                                                                                                                                                                                                                                                                                                                                                                                                                                                                                                                                                                                                                                                                                                                               |                                         | Actual % vs Goal % | Actual | Actual % | Goal % | State Avg | Actual vs Goal |   |
|                                                                                                                                                                                                                                                                                                                                                                                                                                                                                                                                                                                                                                                                                                                                                                                                                                                                                                                                                                                                                                                                                                                    | Clients Receiving Services              |                    | 48     | 96%      | 90%    | 98%       | 6%             |   |