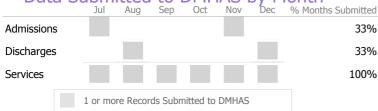

### Data Submitted to DMHAS by Month

<sup>\*</sup> State Avg based on 31 Active Standard Case Management Programs