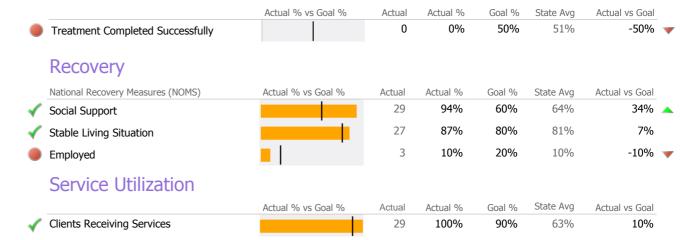

pe Level of Care Type # % **Mental Health** Case Management 31 100.0%



Survey Data Not Available

#### **Case Management 302294**

Community Health Center Inc.

Mental Health - Case Management - Standard Case Management

Connecticut Dept of Mental Health and Addiction Services Program Quality Dashboard

Reporting Period: July 2015 - December 2015 (Data as of Mar 22, 2016)

## **Program Activity**

| Measure        | Actual | 1 Yr Ago | Variance % |   |
|----------------|--------|----------|------------|---|
| Unique Clients | 31     | 31       | 0%         |   |
| Admits         | 2      | 4        | -50%       | • |
| Discharges     | 2      | 5        | -60%       | • |
| Service Hours  | 721    | 736      | -2%        |   |

# **Data Submission Quality**



## **Discharge Outcomes**



### Data Submitted to DMHAS by Month





<sup>\*</sup> State Avg based on 31 Active Standard Case Management Programs