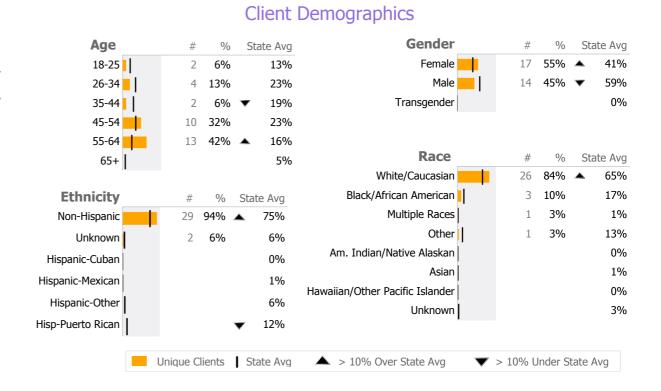

#### **Community Health Center Inc.**

Middletown, CT

Connecticut Dept of Mental Health and Addiction Services
Provider Quality Dashboard

Reporting Period: July 2015 - December 2015 (Data as of Mar 22, 2016)

#### **Provider Activity** 1 Yr Ago Variance % Monthly Trend Measure Actual **Unique Clients** 31 31 0% Admits 2 4 -50% ▼ -60% ▼ Discharges 2 5 Service Hours 721 736 -2% > 10% Over 1 Yr Ago > 10% Under 1Yr Ago Clients by Level of Care Program Type Level of Care Type # % **Mental Health** Case Management 31 100.0%



Survey Data Not Available

#### **Case Management 302294**

Community Health Center Inc.

Mental Health - Case Management - Standard Case Management

Connecticut Dept of Mental Health and Addiction Services Program Quality Dashboard

Reporting Period: July 2015 - December 2015 (Data as of Mar 22, 2016)

## **Program Activity**

| Measure        | Actual | 1 Yr Ago | Variance % |   |
|----------------|--------|----------|------------|---|
| Unique Clients | 31     | 31       | 0%         |   |
| Admits         | 2      | 4        | -50%       | • |
| Discharges     | 2      | 5        | -60%       | • |
| Service Hours  | 721    | 736      | -2%        |   |

# **Data Submission Quality**



## **Discharge Outcomes**



### Data Submitted to DMHAS by Month





<sup>\*</sup> State Avg bas