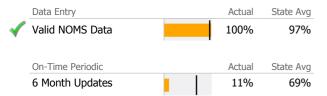

s by Level of Care Program Type Level of Care Type # % **Mental Health** Case Management 31 100.0%



Survey Data Not Available

#### **Case Management 302294**

Community Health Center Inc.

Mental Health - Case Management - Standard Case Management

Connecticut Dept of Mental Health and Addiction Services Program Quality Dashboard

Reporting Period: July 2015 - December 2015 (Data as of Mar 22, 2016)

## **Program Activity**

| Measure        | Actual | 1 Yr Ago | Variance % |   |
|----------------|--------|----------|------------|---|
| Unique Clients | 31     | 31       | 0%         |   |
| Admits         | 2      | 4        | -50%       | • |
| Discharges     | 2      | 5        | -60%       | • |
| Service Hours  | 721    | 736      | -2%        |   |

# **Data Submission Quality**



## **Discharge Outcomes**



### Data Submitted to DMHAS by Month





<sup>\*</sup> State Avg based on 31 Active Standard Case Management Programs