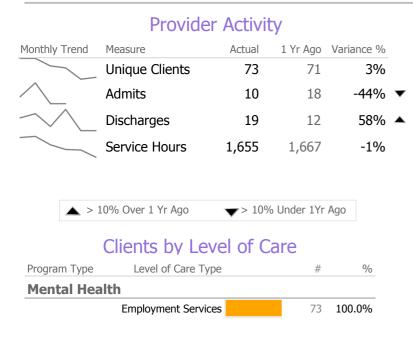

# **Program Activity**

| Measure        | Actual | 1 Yr Ago | Variance % |  |
|----------------|--------|----------|------------|--|
| Unique Clients | 73     | 71       | 3%         |  |
| Admits         | 10     | 18       | -44% 🔻     |  |
| Discharges     | 19     | 12       | 58% 🔺      |  |
| Service Hours  | 1,655  | 1,667    | -1%        |  |