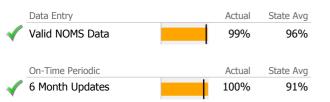

#### Recovery

| National Recovery Measures (NOMS)  Employed | Actual % vs Goal % | Actual<br>37 | Actual %<br>51% | Goal %       | State Avg<br>43% | Actual vs Goal<br>16% |
|---------------------------------------------|--------------------|--------------|-----------------|--------------|------------------|-----------------------|
| Service Utilization                         |                    |              |                 |              |                  |                       |
|                                             |                    |              |                 | <b>C</b> 10/ | State Avg        | Actual vs Goal        |
|                                             | Actual % vs Goal % | Actual       | Actual %        | Goal %       | State Avy        | ACLUAI VS GOAI        |