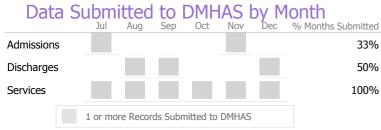

### Service Utilization

<sup>\*</sup> State Avg based on 39 Active Social Rehabilitation Programs