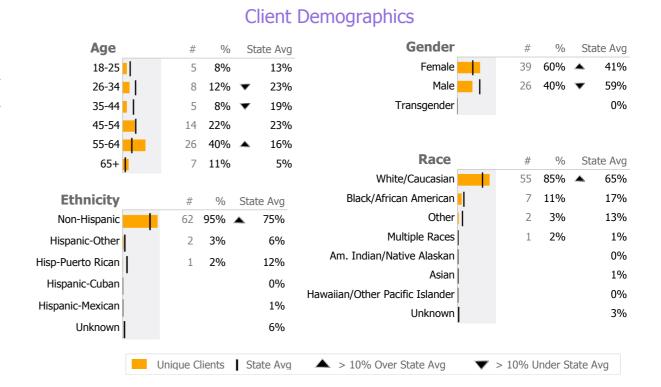

Reporting Period: July 2015 - December 2015 (Data as of Mar 22, 2016)

#### **Provider Activity** 1 Yr Ago Variance % Monthly Trend Measure Actual **Unique Clients** 65 64 2% Admits 2 100% 🔺 1 12 300% 🔺 Discharges 3 Service Hours 2,878 3,042 -5% S.Rehab/PHP/IOP 751 834 -10% > 10% Under 1Yr Ago > 10% Over 1 Yr Ago Clients by Level of Care Program Type % Level of Care Type # **Mental Health** 65 Social Rehabilitation 100.0%



Survey Data Not Available

#### **Artreach 212-280**

Artreach Inc.

Mental Health - Social Rehabilitation - Social Rehabilitation

## Connecticut Dept of Mental Health and Addiction Services Program Quality Dashboard

Reporting Period: July 2015 - December 2015 (Data as of Mar 22, 2016)

# **Program Activity**

| Measure                      | Actual | 1 Yr Ago | Variance % |   |
|------------------------------|--------|----------|------------|---|
| Unique Clients               | 65     | 64       | 2%         |   |
| Admits                       | 2      | 1        | 100%       | • |
| Discharges                   | 12     | 3        | 300%       | • |
| Service Hours                | 2,878  | 3,042    | -5%        |   |
| Social Rehab/PHP/IOP<br>Days | 751    | 834      | -10%