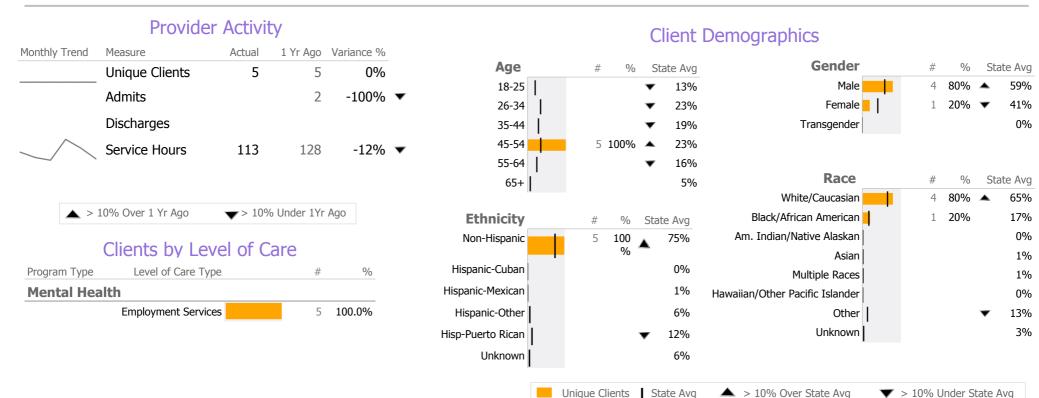

# **Program Activity**

| Measure        | Actual | 1 Yr Ago | Variance % |   |
|----------------|--------|----------|------------|---|
| Unique Clients | 5      | 5        | 0%         |   |
| Admits         | -      | 2        | -100%      | • |
| Discharges     | -      | -        |            |   |
| Service Hours  | 113    | 128      | -12%       | • |