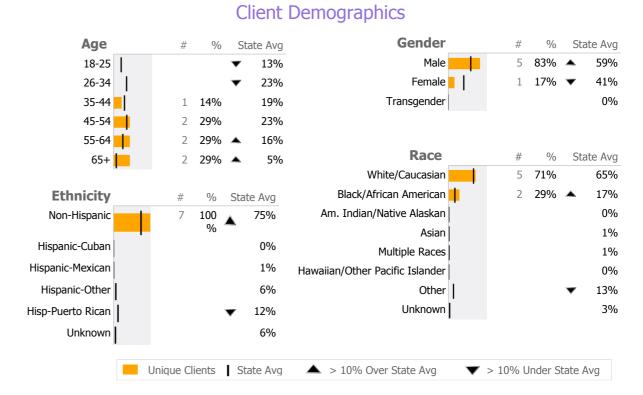

Reporting Period: July 2015 - December 2015 (Data as of Mar 22, 2016)





Survey Data Not Available

#### **BOS 193 Units New London**

Alliance For Living

Mental Health - Case Management - Supportive Housing - Scattered Site

Connecticut Dept of Mental Health and Addiction Services Program Quality Dashboard

Reporting Period: July 2015 - December 2015 (Data as of Mar 22, 2016)

86%

90%

88%

-4%

# **Program Activity**

| Measure        | Actual | 1 Yr Ago | Variance % |
|----------------|--------|----------|------------|
| Unique Clients | 7      |          |            |
| Admits         | 5      | -        |            |
| Discharges     | -      | -        |            |
| Service Hours  | 54     | -        |            |

# Recovery

Clients Receiving Services

| National Recovery Measures (NOMS) |                         | Actual % vs Goal % Actual |