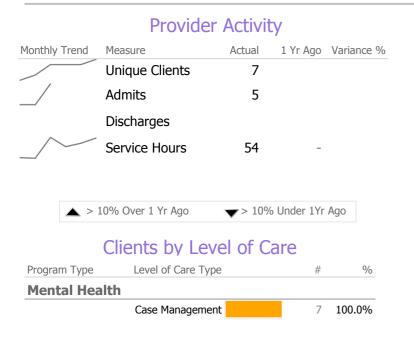

# **Program Activity**

| Measure        | Actual | 1 Yr Ago | Variance % |
|----------------|--------|----------|------------|
| Unique Clients | 7      |          |            |
| Admits         | 5      | -        |            |
| Discharges     | -      | -        |            |
| Service Hours  | 54     | -        |            |