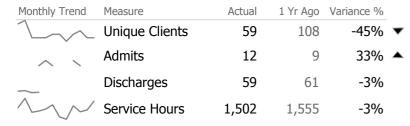

## **Program Activity**

| Measure        | Actual | 1 Yr Ago | Variance % |   |
|----------------|--------|----------|------------|---|
| Unique Clients | 59     | 63       | -6%        |   |
| Admits         | 12     | 9        | 33%        | • |
| Discharges     | 59     | 16       | 269%       | • |
| Service Hours  | 1,502  | 1,411    | 6%         |   |