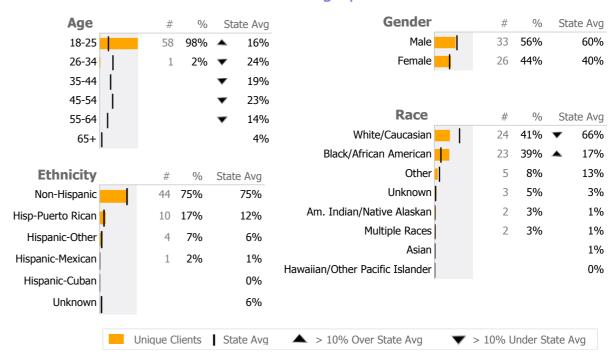

#### **Yale University - WAGE**

New Haven, CT

Connecticut Dept of Mental Health and Addiction Services
Provider Quality Dashboard

Reporting Period: July 2014 - June 2015 (Data as of Sep 17, 2015)

## **Provider Activity**





## Clients by Level of Care

| Program Type  | Program Type Level of Care Type |        |  |  |  |  |
|---------------|---------------------------------|--------|--|--|--|--|
| Mental Health | 1                               |        |  |  |  |  |
|               | 59                              | 100.0% |  |  |  |  |

### Consumer Satisfaction Survey (Based on 34 FY14 Surveys)



## Client Demographics



#### Work Services-YAS 911-272

Yale University - WAGE

Mental Health - Employment Services - Employment Services

Connecticut Dept of Mental Health and Addiction Services Program Quality Dashboard

Reporting Period: July 2014 - June 2015 (Data as of Sep 17, 2015)

98%

90%

96%

8%

## **Program Activity**

| Measure        | Actual | 1 Yr Ago | Variance % |   |
|----------------|--------|----------|------------|---|
| Unique Clients | 59     | 63       | -6%        |   |
| Admits         | 12     | 9        | 33%        | • |
| Discharges     | 59     | 16       | 269%       | • |
| Service Hours  | 1,502  | 1,411    | 6%         |   |

## Recovery

Clients Receiving Services

| National Recovery Measures (NOMS) | Actual % vs Goal % | Actual | Actual % | Goal % | State Avg | Actual vs