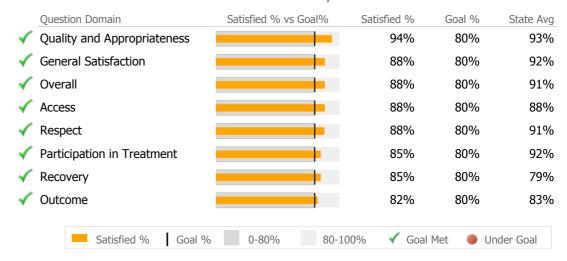

#### **Yale University - WAGE**

New Haven, CT

Connecticut Dept of Mental Health and Addiction Services
Provider Quality Dashboard

Reporting Period: July 2014 - June 2015 (Data as of Sep 17, 2015)

## **Provider Activity**





## Clients by Level of Care

| Program Type  | Program Type Level of Care Type |        |  |  |  |  |
|---------------|---------------------------------|--------|--|--|--|--|
| Mental Health | 1                               |        |  |  |  |  |
|               | 59                              | 100.0% |  |  |  |  |

### Consumer Satisfaction Survey (Based on 34 FY14 Surveys)



## Client Demographics



#### Work Services-YAS 911-272

Yale University - WAGE

Mental Health - Employment Services - Employment Services

Connecticut Dept of Mental Health and Addiction Services Program Quality Dashboard

Reporting Period: July 2014 - June 2015 (Data as of Sep 17, 2015)

98%

90%

96%

8%

## **Program Activity**

| Measure        | Actual | 1 Yr Ago | Variance % |   |
|----------------|--------|----------|------------|---|
| Unique Clients | 59     | 63       | -6%        |   |
| Admits         | 12     | 9        | 33%        | • |
| Discharges     | 59     | 16       | 269%       | • |
| Service Hours  | 1,502  | 1,411    | 6%         |   |

## Recovery

Clients Receiving Services

| National Recovery Measures (NOMS) | Actual % vs Goal % | Actual | Actual % | Goal