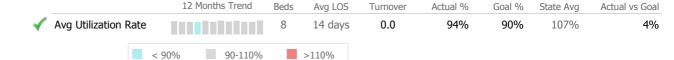

## **Bed Utilization**

Data Submitted to DMHAS by Month

|                                      | Jul | Aug | Sep | Oct | Nov | Dec | Jan | Feb | Mar | Apr | May | Jun | % Months Submitted |
|--------------------------------------|-----|-----|-----|-----|-----|-----|-----|-----|-----|-----|-----|-----|--------------------|
| Admissions                           |     |     |     |     |     |     |     |     |     |     |     |     | 100%               |
| Discharges                           |     |     |     |     |     |     |     |     |     |     |     |     | 100%               |
| 1 or more Records Submitted to DMHAS |     |     |     |     |     |     |     |     |     |     |     |     |                    |