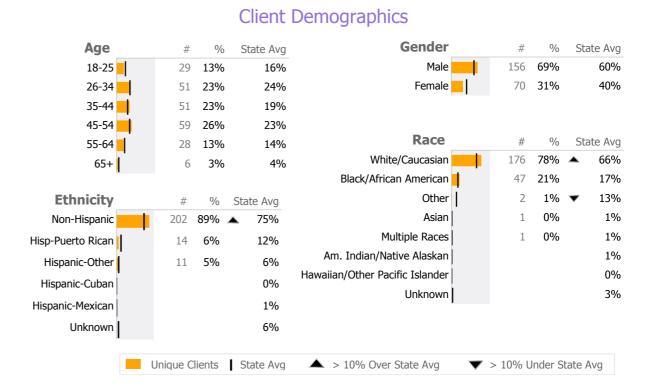

## **Yale-New Haven Hospital**

New Haven, CT

Connecticut Dept of Mental Health and Addiction Services
Provider Quality Dashboard

Reporting Period: July 2014 - June 2015 (Data as of Sep 17, 2015)

#### **Provider Activity** 1 Yr Ago Variance % Monthly Trend Measure Actual **Unique Clients** 227 222 2% Admits 251 -3% 243 Discharges -2% 243 248 **Bed Days** 2,753 19% 🔺 2,319 ▲ > 10% Over 1 Yr Ago > 10% Under 1Yr Ago Clients by Level of Care Program Type Level of Care Type # % **Mental Health** Crisis Services 227 100.0%



Survey Data Not Available

### **Respite Bed Program**

Yale-New Haven Hospital

Mental Health - Crisis Services - Respite Bed

Connecticut Dept of Mental Health and Addiction Services
Program Quality Dashboard

Reporting Period: July 2014 - June 2015 (Data as of Sep 17, 2015)

# **Program Activity**

| Measure        | Actual | 1 Yr Ago | Variance % |
|----------------|--------|----------|------------|
| Unique Clients | 227    | 222      | 2%         |
| Admits         | 243    | 251      | -3%        |
| Discharges     | 243    | 248      | -2%        |
| Bed Days       | 2,753  | 2,319    | 19% 🔺      |

## **Discharge Outcomes**



## **Bed Utilization**



Data Submitted to DMHAS by Month

|                                      | Jul | Aug | Sep | Oct | Nov | Dec | Jan | Feb | Mar