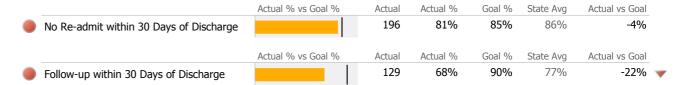

2,319 ▲ > 10% Over 1 Yr Ago > 10% Under 1Yr Ago Clients by Level of Care Program Type Level of Care Type # % **Mental Health** Crisis Services 227 100.0%



Survey Data Not Available

### **Respite Bed Program**

Yale-New Haven Hospital

Mental Health - Crisis Services - Respite Bed

Connecticut Dept of Mental Health and Addiction Services
Program Quality Dashboard

Reporting Period: July 2014 - June 2015 (Data as of Sep 17, 2015)

# **Program Activity**

| Measure        | Actual | 1 Yr Ago | Variance % |
|----------------|--------|----------|------------|
| Unique Clients | 227    | 222      | 2%         |
| Admits         | 243    | 251      | -3%        |
| Discharges     | 243    | 248      | -2%        |
| Bed Days       | 2,753  | 2,319    | 19% 🔺      |

## **Discharge Outcomes**



## **Bed Utilization**



Data Submitted to DMHAS by Month

|                                      | Jul | Aug | Sep | Oct | Nov | Dec | Jan | Feb | Mar | Apr | May | Jun | % Months Submitted |
|--------------------------------------|-----|-----|-----|-----|-----|-----|-----|-----|-----|-----|-----|-----|--------------------|
| Admissions                           |     |     |     |     |     |     |     |     |     |     |     |     | 100%               |
| Discharges                           |     |     |     |     |     |     |     |     |     |     |     |     | 100%               |
| 1 or more Records Submitted to DMHAS |     |     |     |     |     |     |     |     |     |     |     |     |                    |



<sup>\*</sup> State Avg based on 9 Active Respite Bed Programs