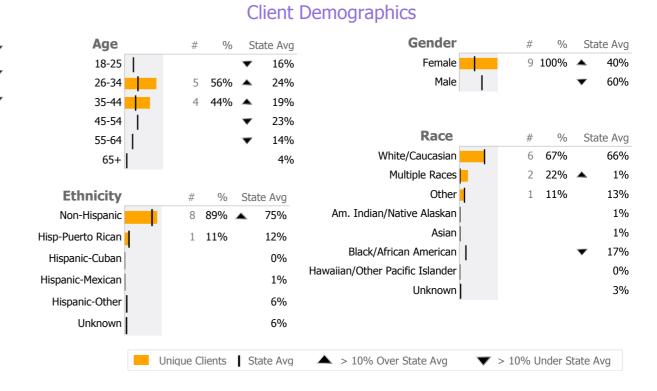

### Recovery

| <b></b>  | Clients Receiving Services        |                    | 9      | 100%     | 90%    | 97%       | 10%            |
|----------|-----------------------------------|--------------------|--------|----------|--------|-----------|----------------|
|          |                                   | Actual % vs Goal % | Actual | Actual % | Goal % | State Avg | Actual vs Goal |
|          | Service Utilization               |                    |        |          |        |           |                |
| <b>√</b> | Stable Living Situation           |                    | 9      | 100%     | 85%    | 89%       | 15%            |
|          | National Recovery Measures (NOMS) | Actual % vs Goal % | Actual | Actual % | Goal % | State Avg | Actual vs Goal |