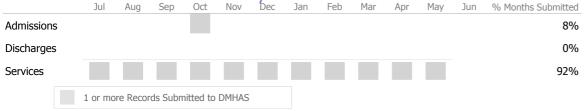

# Data Submitted to DMHAS by Month Sep Oct Nov Dec Jan Feb

<sup>\*</sup> State Avg based on 69 Active Supportive Housing – Scattered Site Programs