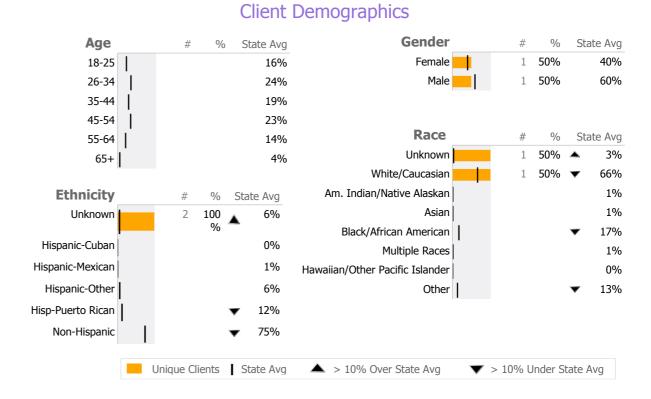

## **Gatekeeper Program**

St. Luke's Eldercare Services

Mental Health - Case Management - Outreach & Engagement

Connecticut Dept of Mental Health and Addiction Services Program Quality Dashboard

Reporting Period: July 2014 - June 2015 (Data as of Sep 17, 2015)

## **Program Activity**

| Measure        | Actual | 1 Yr Ago | Variance % |   |
|----------------|--------|----------|------------|---|
| Unique Clients | 2      | 29       | -93%       | • |
| Admits         | -      | 12       | -100%      | • |
| Discharges     | -      | 27       | -100%      | • |
| Service Hours  | _      | _        |            |   |