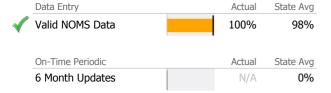

# **Data Submission Quality**

| Data Entry       | Actual | State Avg |
|------------------|--------|-----------|
| Valid NOMS Data  | 67%    | 98%       |
| On-Time Periodic | Actual | State Avg |
| 6 Month Updates  | N/A    | 0%        |