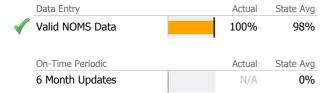

# **Data Submission Quality**

| Data Entry       | Actual | State Avg |
|------------------|--------|-----------|
| Valid NOMS Data  | 67%    | 98%       |
| On-Time Periodic | Actual | State Avg |
| 6 Month Updates  | N/A    | 0%        |