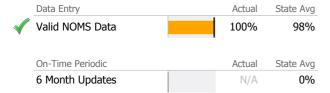

# **Data Submission Quality**

| Data Entry       | Actual | State Avg |
|------------------|--------|-----------|
| Valid NOMS Data  | 67%    | 98%       |
| On-Time Periodic | Actual | State Avg |
| 6 Month Updates  | N/A    | 0%        |