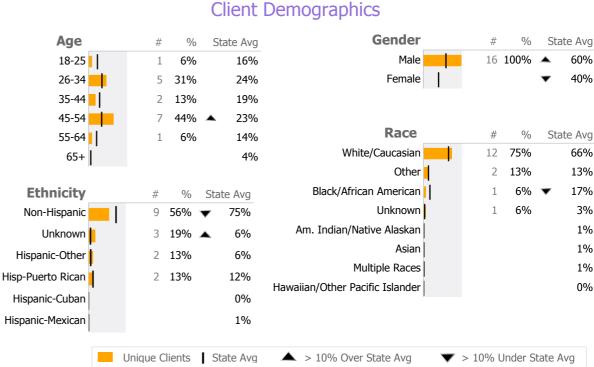

#### **Provider Activity** 1 Yr Ago Variance % Monthly Trend Measure Actual Age **Unique Clients** -87% ▼ 16 127 18-25 Admits 102 **-100%** ▼ 26-34 -86% ▼ Discharges 16 117 35-44 **Bed Days** 1,229 -53% ▼ 2,618 55-64 65+ ▲ > 10% Over 1 Yr Ago > 10% Under 1Yr Ago **Ethnicity** Non-Hispanic Clients by Level of Care Unknown | Program Type Level of Care Type # % Hispanic-Other **Addiction** Hisp-Puerto Rican Residential Services 16 100.0% Hispanic-Cuban