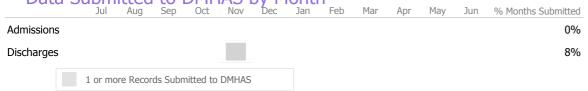

# **Data Submission Quality**

|            | Ju   | ıl Aug      | Sep    | Oct       | Nov  | Dec | Jan | Feb | Mar | Apr | May | Jun | % Months Submitted |
|------------|------|-------------|--------|-----------|------|-----|-----|-----|-----|-----|-----|-----|--------------------|
| Admissions | 6    |             |        |           |      |     |     |     |     |     |     |     | 0%                 |
| Discharges |      |             |        |           |      |     |     |     |     |     |     |     | 8%                 |
|            | 1 or | more Record | ds Sub | mitted to | DMHA | 5   |     |     |     |     |     |     |                    |