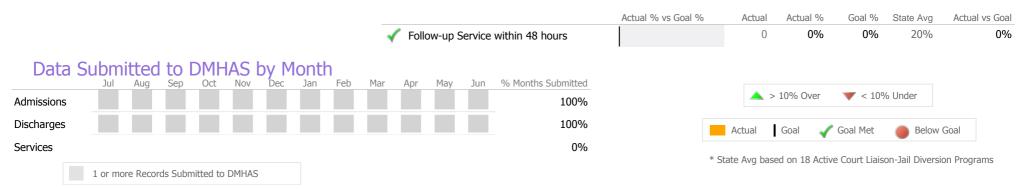

#### Data Submitted to DMHAS by Month

\* State Avg based on 10 Active Assertive Community Treatment Programs

| Measure        | Actual | 1 Yr Ago | Variance % |   |
|----------------|--------|----------|------------|---|
| Unique Clients | 40     | 131      | -69%       | • |
| Admits         | 36     | 124      | -71%       | • |
| Discharges     | 40     | 129      | -69%       | • |

#### Crisis

|                                      |                                        | Actual % vs Goal % | Actual      | Actual %      | Goal %       | State Avg     | Actual vs Goal |          |
|--------------------------------------|----------------------------------------|--------------------|-------------|---------------|--------------|---------------|----------------|----------|
|                                      | Evaluation within 1.5 hours of Request |                    | 8           | 18%           | 75%          | 57%           | -57% 🔻         | <b>/</b> |
|                                      | Community Location Evaluation          |                    | 42          | 95%           | 80%          | 61%           | 15% 🔺          |          |
|                                      | Follow-up Service within 48 hours      |                    | 2           | 29%           | 90%          | 46%           | -61% 💗         | /        |
| Data Submitted to DMHAS by Month     |                                        |                    | <b></b>     | 10% Over      | ▼ < 10%      | 6 Under       |                |          |
| Admissions                           | 58%                                    |                    |             |               | •            |               |                |          |
| Discharges                           | 58%                                    |                    | Actual      | Goal 🗹        | Goal Met     | Below         | Goal           |          |
| 1 or more Records Submitted to DMHAS |                                        |                    | * State Avg | based on 25 A | ctive Mobile | Crisis Team P | rograms        |          |