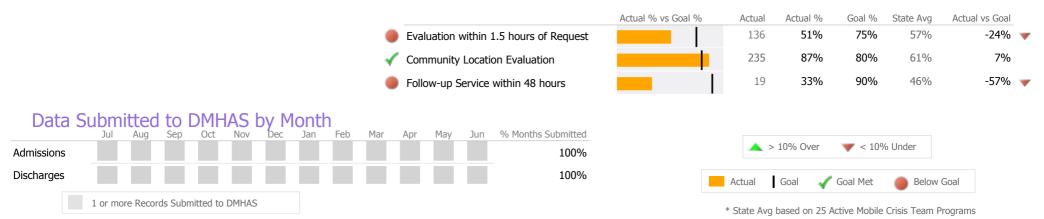

#### Crisis

|                                      |                                        | Actual % vs Goal % | Actual      | Actual %      | Goal %       | State Avg     | Actual vs Goal |          |
|--------------------------------------|----------------------------------------|--------------------|-------------|---------------|--------------|---------------|----------------|----------|
|                                      | Evaluation within 1.5 hours of Request |                    | 8           | 18%           | 75%          | 57%           | -57% 🔻         | <b>/</b> |
|                                      | Community Location Evaluation          |                    | 42          | 95%           | 80%          | 61%           | 15% 🔺          |          |
|                                      | Follow-up Service within 48 hours      |                    | 2           | 29%           | 90%          | 46%           | -61% 💗         | /        |
| Data Submitted to DMHAS by Month     |                                        |                    | <b></b>     | 10% Over      | ▼ < 10%      | 6 Under       |                |          |
| Admissions                           | 58%                                    |                    |             |               | •            |               |                |          |
| Discharges                           | 58%                                    |                    | Actual      | Goal 🗹        | Goal Met     | Below         | Goal           |          |
| 1 or more Records Submitted to DMHAS |                                        |                    | * State Avg | based on 25 A | ctive Mobile | Crisis Team P | rograms        |          |