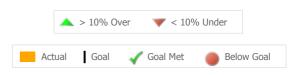

### Discharge Outcomes

|                                   | Actual % vs Goal % | Actual | Actual % | Goal % | State Avg | Actual vs Goal |
|-----------------------------------|--------------------|--------|----------|--------|-----------|----------------|
| Treatment Completed Successfully  |                    | 10     | 36%      | 50%    | 54%       | -14%           |
| Recovery                          |                    |        |          |        |           |                |
| National Recovery Measures (NOMS) | Actual % vs Goal % | Actual | Actual % | Goal % | State Avg | Actual vs Goal |
| Stable Living Situation           |                    | 109    | 91%      | 80%    | 91%       | 11%            |
| Social Support                    |                    | 57     | 48%      | 60%    | 73%       | -12%           |
| Employed                          |                    | 4      | 3%       | 20%    | 12%       | -17%           |
| Service Utilization               |                    |        |          |        |           |                |
|                                   | Actual % vs Goal % | Actual | Actual % | Goal % | State Avg | Actual vs Goal |
| Clients Receiving Services        |                    | 92     | 100%     | 90%    | 95%       | 10%            |