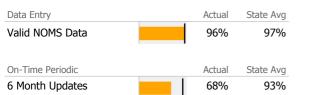

### Data Submission Quality

| Data Entry        | Actual | State Avg |
|-------------------|--------|-----------|
| Valid NOMS Data   | 96%    | 97%       |
|                   |        |           |
| On-Time Periodic  | Actual | State Avg |
| 🞻 6 Month Updates | 85%    | 72%       |