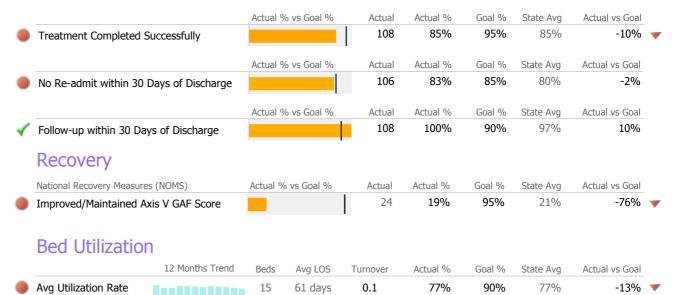

### Discharge Outcomes

|                                   | Actual % vs Goal % | Actual | Actual % | Goal % | State Avg | Actual vs Goal |
|-----------------------------------|--------------------|--------|----------|--------|-----------|----------------|
| Treatment Completed Successfully  |                    | 10     | 36%      | 50%    | 54%       | -14%           |
| Recovery                          |                    |        |          |        |           |                |
| National Recovery Measures (NOMS) | Actual % vs Goal % | Actual | Actual % | Goal % | State Avg | Actual vs Goal |
| Stable Living Situation           |                    | 109    | 91%      | 80%    | 91%       | 11%            |
| Social Support                    |                    | 57     | 48%      | 60%    | 73%       | -12%           |
| Employed                          |                    | 4      | 3%       | 20%    | 12%       | -17%           |
| Service Utilization               |                    |        |          |        |           |                |
|                                   | Actual % vs Goal % | Actual | Actual % | Goal % | State Avg | Actual vs Goal |
| Clients Receiving Services        |                    | 92     | 100%     | 90%    | 95%       | 10%            |

#### Recovery

| · ·                               |                    |        |          |        |           |                |   |
|-----------------------------------|--------------------|--------|----------|--------|-----------|----------------|---|
| National Recovery Measures (NOMS) | Actual % vs Goal % | Actual | Actual % | Goal % | State Avg | Actual vs Goal |   |
| Employed                          |                    | 25     | 20%      | 35%    | 39%       | -15%           | - |
| Service Utilization               |                    |        |          |        |           |                |   |
|                                   | Actual % vs Goal % | Actual | Actual % | Goal % | State Avg | Actual vs Goal |   |
| Clients Receiving Services        |                    | 80     | 89%      | 90%    | 96%       | -1%            |   |