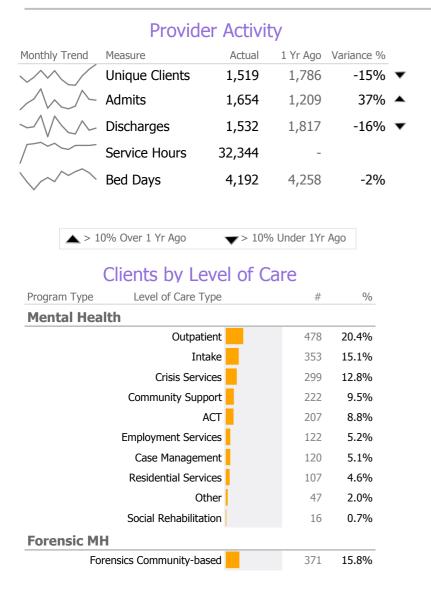

#### **Program Activity**

| Measure        | Actual | 1 Yr Ago | Variance % |
|----------------|--------|----------|------------|
| Unique Clients | 107    | 115      | -7%        |
| Admits         | 126    | 131      | -4%        |
| Discharges     | 127    | 131      | -3%        |
| Bed Days       | 4,192  | 4,258    | -2%        |