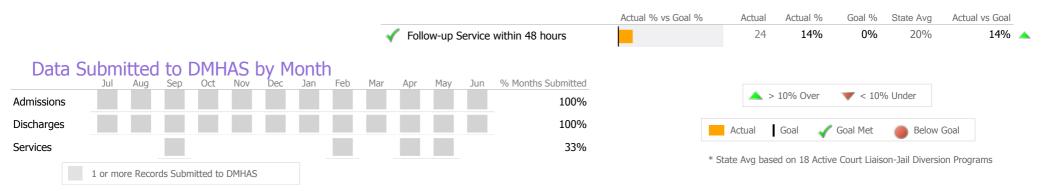

#### Data Submitted to DMHAS by Month

\* State Avg based on 10 Active Assertive Community Treatment Programs

| Measure        | Actual | 1 Yr Ago | Variance % |   |
|----------------|--------|----------|------------|---|
| Unique Clients | 40     | 131      | -69%       | • |
| Admits         | 36     | 124      | -71%       | • |
| Discharges     | 40     | 129      | -69%       | • |

#### Crisis

|                                      |                                        | Actual % vs Goal % | Actual      | Actual %      | Goal %       | State Avg     | Actual vs Goal |          |
|--------------------------------------|----------------------------------------|--------------------|-------------|---------------|--------------|---------------|----------------|----------|
|                                      | Evaluation within 1.5 hours of Request |                    | 8           | 18%           | 75%          | 57%           | -57% 🔻         | <b>/</b> |
|                                      | Community Location Evaluation          |                    | 42          | 95%           | 80%          | 61%           | 15% 🔺          |          |
|                                      | Follow-up Service within 48 hours      |                    | 2           | 29%           | 90%          | 46%           | -61% 💗         | /        |
| Data Submitted to DMHAS by Month     |                                        |                    | <b></b>     | 10% Over      | ▼ < 10%      | 6 Under       |                |          |
| Admissions                           | 58%                                    |                    |             |               | •            |               |                |          |
| Discharges                           | 58%                                    |                    | Actual      | Goal 🗹        | Goal Met     | Below         | Goal           |          |
| 1 or more Records Submitted to DMHAS |                                        |                    | * State Avg | based on 25 A | ctive Mobile | Crisis Team P | rograms        |          |

Data Submitted to DMHAS by Month

|            | J    | ul     | Aug    | Sep    | Oct         | Nov   | Dec | Jan | Feb | Mar | Apr | May | Jun | % Months Submitted |
|------------|------|--------|--------|--------|-------------|-------|-----|-----|-----|-----|-----|-----|-----|--------------------|
| Admission  | S    |        |        |        |             |       |     |     |     |     |     |     |     | 33%                |
| Discharges | 5    |        |        |        |             |       |     |     |     |     |     |     |     | 25%                |
| Services   |      |        |        |        |             |       |     |     |     |     |     |     |     | 0%                 |
|            | 1 01 | r more | Record | s Subr | nitted to I | DMHAS |     |     |     |     |     |     |     |                    |