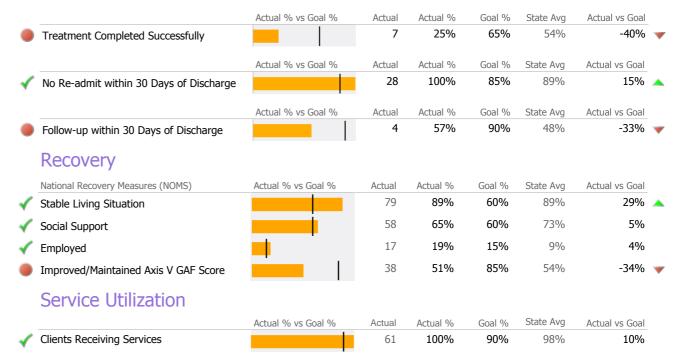

### Discharge Outcomes

|                                   | Actual % vs Goal % | Actual | Actual % | Goal % | State Avg | Actual vs Goal |
|-----------------------------------|--------------------|--------|----------|--------|-----------|----------------|
| Treatment Completed Successfully  |                    | 10     | 36%      | 50%    | 54%       | -14%           |
| Recovery                          |                    |        |          |        |           |                |
| National Recovery Measures (NOMS) | Actual % vs Goal % | Actual | Actual % | Goal % | State Avg | Actual vs Goal |
| Stable Living Situation           |                    | 109    | 91%      | 80%    | 91%       | 11%            |
| Social Support                    |                    | 57     | 48%      | 60%    | 73%       | -12%           |
| Employed                          |                    | 4      | 3%       | 20%    | 12%       | -17%           |
| Service Utilization               |                    |        |          |        |           |                |
|                                   | Actual % vs Goal % | Actual | Actual % | Goal % | State Avg | Actual vs Goal |
| Clients Receiving Services        |                    | 92     | 100%     | 90%    | 95%       | 10%            |