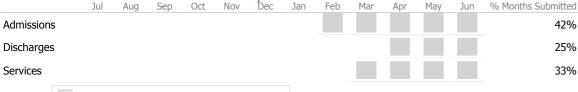

#### Data Submitted to DMHAS by Month

|            | Jul     | Aug       | Sep     | Oct       | Nov  | Dec | Jan | Feb | Mar | Apr | May | Jun | % Months Submitted |
|------------|---------|-----------|---------|-----------|------|-----|-----|-----|-----|-----|-----|-----|--------------------|
| Admissions |         |           |         |           |      |     |     |     |     |     |     |     | 42%                |
| Discharges |         |           |         |           |      |     |     |     |     |     |     |     | 42%                |
|            | 1 or mo | re Record | ds Subr | nitted to | DMHA | S   |     |     |     |     |     |     |                    |