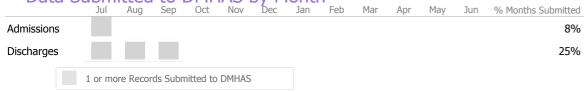

## **Data Submission Quality**

Data Submitted to DMHAS by Month

<sup>\*</sup> State Avg based on 39 Active Supported Recovery Houses Programs