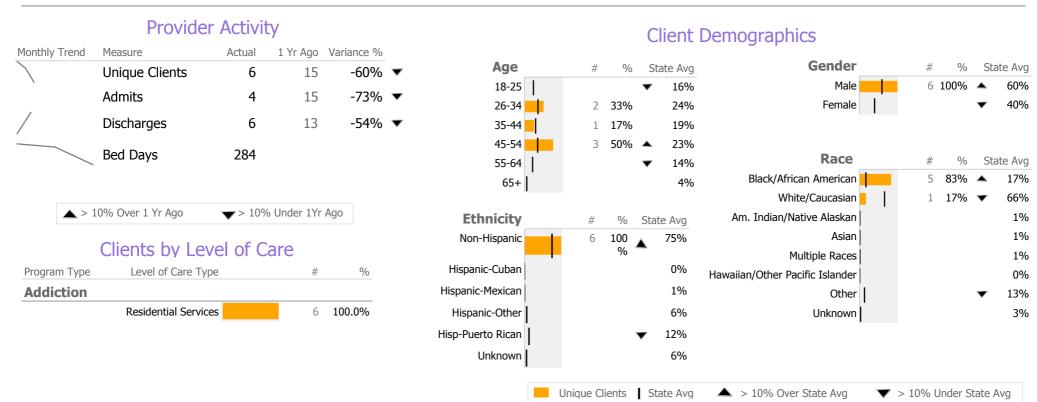

## **Program Activity**

| Measure        | Actual | 1 Yr Ago | Variance % |   |
|----------------|--------|----------|------------|---|
| Unique Clients | 6      | 15       | -60%       | • |
| Admits         | 4      | 15       | -73%       | • |
| Discharges     | 6      | 13       | -54%       | • |
| Bed Days       | 284    | -        |            |   |