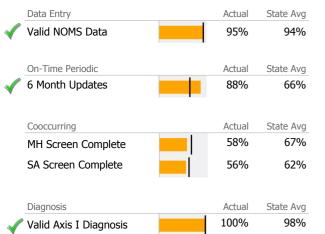

# Data Submission Quality

| Data Entry       | Actual | State Avg  |
|------------------|--------|------------|
| Valid NOMS Data  | 76%    | 96%        |
|                  | A      | Chaka Aura |
| On-Time Periodic | Actual | State Avg  |
| 6 Month Updates  | N/A    | 92%        |

| Cooccurring        | Actual | State Avg |
|--------------------|--------|-----------|
| MH Screen Complete | N/A    | 67%       |
| SA Screen Complete | N/A    | 65%       |

| Diagnosis                | Actual | State Avg |
|--------------------------|--------|-----------|
| 🞻 Valid Axis I Diagnosis | 100%   | 97%       |
| 🗸 Valid Axis V GAF Score | 100%   | 93%       |