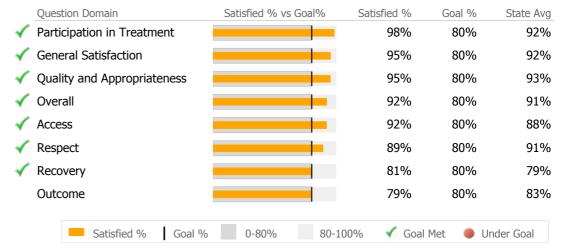

#### **Optimus Health Care-Bennett Behavioral Health** Stamford, CT

Connecticut Dept of Mental Health and Addiction Services Provider Quality Dashboard

Reporting Period: July 2014 - June 2015 (Data as of Sep 17, 2015)



## Consumer Satisfaction Survey (Based on 130 FY14 Surveys)



#### **Client Demographics**

Age 18-25 | | 26-34 | | 35-44 | | 45-54 | 55-64 | 65+ |

Ethnicity Non-Hispanic Hispanic-Other Hisp-Puerto Rican

Unknown Hispanic-Cuban Hispanic-Mexican

| #   | %   | State Avg    | Gender                          |   | #   | %   | State Avg    |
|-----|-----|--------------|---------------------------------|---|-----|-----|--------------|
| 62  | 7%  | 16%          | Female                          |   | 557 | 61% | <b>▲</b> 40% |
| 111 | 12% | ▼ 24%        | Male                            |   | 355 | 39% | ▼ 60%        |
| 141 | 15% | 19%          |                                 |   |     |     |              |
| 236 | 26% | 23%          |                                 |   |     |     |              |
| 224 | 25% | <b>▲</b> 14% | Race