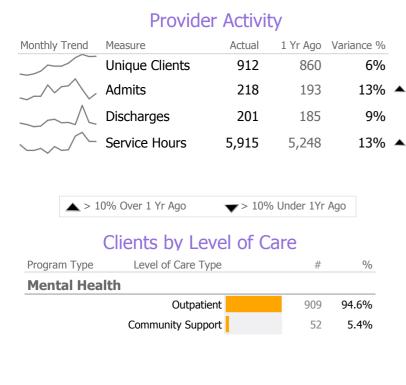

#### **Program Activity**

| Measure        | Actual | 1 Yr Ago | Variance % |  |
|----------------|--------|----------|------------|--|
| Unique Clients | 909    | 859      | 6%         |  |
| Admits         | 218    | 175      | 25%        |  |
| Discharges     | 149    | 161      | -7%        |  |
| Service Hours  | 5,915  | 4,582    | 29%        |  |