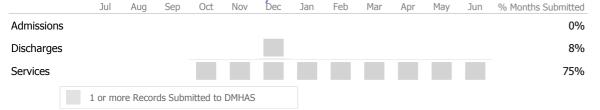

# Data Submitted to DMHAS by Month

<sup>\*</sup> State Avg based on 69 Active Supportive Housing – Scattered Site Programs