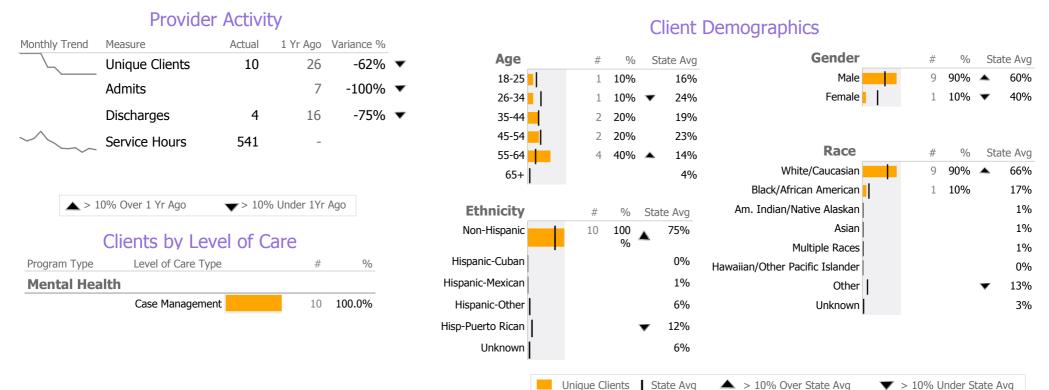

# **Program Activity**

| Measure        | Actual | 1 Yr Ago | Variance % |   |
|----------------|--------|----------|------------|---|
| Unique Clients | 7      | 7        | 0%         |   |
| Admits         | -      | 2        | -100%      | • |
| Discharges     | 1      | -        |            |   |
| Service Hours  | 541    | -        |            |   |

## Recovery

|   | National Recovery Measures (NOMS) | Actual % vs Goal % | Actual | Actual % | Goal % | State Avg | Actual vs Goal |
|---|-----------------------------------|--------------------|--------|----------|--------|-----------|----------------|
|   | Stable Living Situation           |                    | 5      | 71%      | 85%    | 89%       | -14%           |
|   | Service Utilization               |                    |        |          |        |           |                |
|   |                                   | Actual % vs Goal % | Actual | Actual % | Goal % | State Avg | Actual vs Goal |
| 1 | Clients Receiving Services        |                    | 6      | 100%     | 90%    | 97%       | 10%            |

#### **Data Submission Quality**

| Data Entry       | Actual | State Avg |
|------------------|--------|-----------|
| Valid NOMS Data  | 97%    | 98%       |
| On-Time Periodic | Actual | State Avg |
| 6 Month Updates  | 17%    | 88%       |

## **Program Activity**

| Measure        | Actual | 1 Yr Ago | Variance % |                |
|----------------|--------|----------|------------|----------------|
| Unique Clients | 3      | 19       | -84%       | $\blacksquare$ |
| Admits         | -      | 5        | -100%      | •              |
| Discharges     | 3      | 16       | -81%       | •              |
| Service Hours  | _      | _        |            |                |

## Service Engagement

| Homeless Outreach                  | Actual % vs Goal % | Actual | Actual % | Goal % | State Avg | Actual vs Goal |
|------------------------------------|--------------------|--------|----------|--------|-----------|----------------|
| at least 1 Service within 180 days |                    | 0      | 0%       | 50%    | 92%       | -50%           |