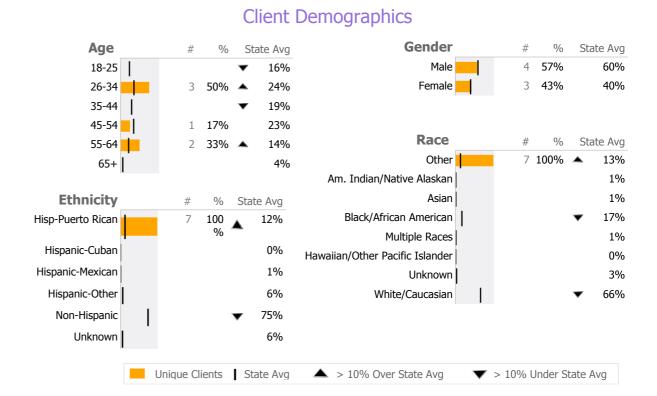

#### **Provider Activity** Monthly Trend Measure Actual 1 Yr Ago Variance % **Unique Clients** 7 Admits 7 Discharges Service Hours 11 ▲ > 10% Over 1 Yr Ago > 10% Under 1Yr Ago Clients by Level of Care Program Type Level of Care Type % **Mental Health Employment Services** 7 100.0%