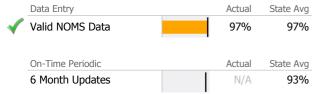

## Recovery

| National Recovery Measures (NOMS) | Actual % vs Goal % | Actual | Actual % | Goal % | State Avg | Actual vs Goal |
|-----------------------------------|--------------------|--------|----------|--------|-----------|----------------|
| Employed                          |                    | 0      | 0%       | 35%    | 39%       | -35%           |