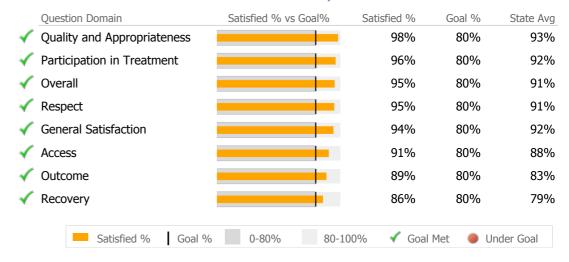

## **Data Submission Quality**

| Data Entry    |       | Actual | State Avg |
|---------------|-------|--------|-----------|
| √ Valid NOMS  | Data  | 97%    | 97%       |
| On-Time Perio | odic  | Actual | State Avg |
| 6 Month Up    | dates | 88%    | 93%       |