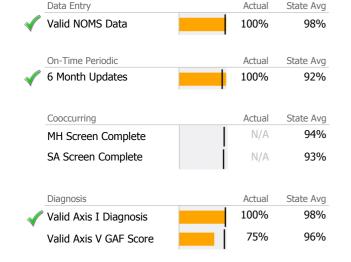

more Records Submitted to DMHAS



<sup>\*</sup> State Avg based on 24 Active Group Home Programs

90%

100%

96%

10%

#### **Cheshire House-Marion Rd109165**

Goodwill of Western and Northern CT Inc.

Mental Health - Residential Services - Group Home

# Connecticut Dept of Mental Health and Addiction Services Program Quality Dashboard

Reporting Period: July 2014 - June 2015 (Data as of Sep 17, 2015)

# **Program Activity**

| Measure        | Actual | 1 Yr Ago | Variance % |   |
|----------------|--------|----------|------------|---|
| Unique Clients | 4      | 4        | 0%         |   |
| Admits         | -      | 1        | -100%      | • |
| Discharges     | -      | -        |            |   |
| Bed Days       | 1,460  | 1,383    | 6%         |   |

# **Data Submission Quality**



# **Discharge Outcomes**

| Actual % vs Goal % | Actual             | Actual %                                                                                                             | Goal %             | State Avg                                                                                                                                                                                                                                                                                                                                               | Actual vs Goal