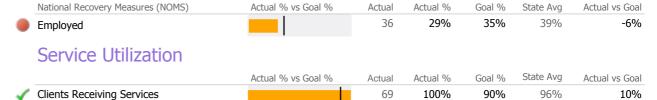

# **Discharge Outcomes**

| Actual % vs Goal % | Actual             | Actual %                                                                                                             | Goal %             | State Avg                                                                                                                                                                                                                                                                                                                                               | Actual vs Goal                                                                                                                                                                                                                                                                                                                                                                                                                                                                                                  |                                                                                                                                                                                                                                                                                                                                                                                                                                                                                                                                                                                                                                                                                                                                                                                                                                                                                                                                                                                                                                                                                                                                                                                                                                                                                                                                                                                                                                                                                                                                                                                                                                                                                                                                                                                            |
|--------------------|--------------------|----------------------------------------------------------------------------------------------------------------------|--------------------|---------------------------------------------------------------------------------------------------------------------------------------------------------------------------------------------------------------------------------------------------------------------------------------------------------------------------------------------------------|-----------------------------------------------------------------------------------------------------------------------------------------------------------------------------------------------------------------------------------------------------------------------------------------------------------------------------------------------------------------------------------------------------------------------------------------------------------------------------------------------------------------|--------------------------------------------------------------------------------------------------------------------------------------------------------------------------------------------------------------------------------------------------------------------------------------------------------------------------------------------------------------------------------------------------------------------------------------------------------------------------------------------------------------------------------------------------------------------------------------------------------------------------------------------------------------------------------------------------------------------------------------------------------------------------------------------------------------------------------------------------------------------------------------------------------------------------------------------------------------------------------------------------------------------------------------------------------------------------------------------------------------------------------------------------------------------------------------------------------------------------------------------------------------------------------------------------------------------------------------------------------------------------------------------------------------------------------------------------------------------------------------------------------------------------------------------------------------------------------------------------------------------------------------------------------------------------------------------------------------------------------------------------------------------------------------------|
|                    | N/A                | N/A                                                                                                                  | 80%                | 72%                                                                                                                                                                                                                                                                                                                                                     | N/A                                                                                                                                                                                                                                                                                                                                                                                                                                                                                                             |                                                                                                                                                                                                                                                                                                                                                                                                                                                                                                                                                                                                                                                                                                                                                                                                                                                                                                                                                                                                                                                                                                                                                                                                                                                                                                                                                                                                                                                                                                                                                                                                                                                                                                                                                                                            |
| Actual % vs Goal % | Actual             | Actual %                                                                                                             | Goal %             | State Avg                                                                                                                                                                                                                                                                                                                                               | Actual vs Goal                                                                                                                                                                                                                                                                                                                                                                                                                                                                                                  |                                                                                                                                                                                                                                                                                                                                                                                                                                                                                                                                                                                                                                                                                                                                                                                                                                                                                                                                                                                                                                                                                                                                                                                                                                                                                                                                                                                                                                                                                                                                                                                                                                                                                                                                                                                            |
|                    | N/A                | N/A                                                                                                                  | 85%                | 84%                                                                                                                                                                                                                                                                                                                                                     | N/A                                                                                                                                                                                                                                                                                                                                                                                                                                                                                                             |                                                                                                                                                                                                                                                                                                                                                                                                                                                                                                                                                                                                                                                                                                                                                                                                                                                                                                                                                                                                                                                                                                                                                                                                                                                                                                                                                                                                                                                                                                                                                                                                                                                                                                                                                                                            |
| Actual % vs Goal % | Actual             | Actual %                                                                                                             | Goal %             | State Avg                                                                                                                                                                                                                                                                                                                                               | Actual vs Goal                                                                                                                                                                                                                                                                                                                                                                                                                                                                                                  |                                                                                                                                                                                                                                                                                                                                                                                                                                                                                                                                                                                                                                                                                                                                                                                                                                                                                                                                                                                                                                                                                                                                                                                                                                                                                                                                                                                                                                                                                                                                                                                                                                                                                                                                                                                            |
|                    | N/A                | N/A                                                                                                                  | 90%                | 72%                                                                                                                                                                                                                                                                                                                                                     | N/A                                                                                                                                                                                                                                                                                                                                                                                                                                                                                                             |                                                                                                                                                                                                                                                                                                                                                                                                                                                                                                                                                                                                                                                                                                                                                                                                                                                                                                                                                                                                                                                                                                                                                                                                                                                                                                                                                                                                                                                                                                                                                                                                                                                                                                                                                                                            |
|                    |                    |                                                                                                                      |                    |                                                                                                                                                                                                                                                                                                                                                         |                                                                                                                                                                                                                                                                                                                                                                                                                                                                                                                 |                                                                                                                                                                                                                                                                                                                                                                                                                                                                                                                                                                                                                                                                                                                                                                                                                                                                                                                                                                                                                                                                                                                                                                                                                                                                                                                                                                                                                                                                                                                                                                                                                                                                                                                                                                                            |
| Actual % vs Goal % | Actual             | Actual %                                                                                                             | Goal %             | State Avg                                                                                                                                                                                                                                                                                                                                               | Actual vs Goal                                                                                                                                                                                                                                                                                                                                                                                                                                                                                                  |                                                                                                                                                                                                                                                                                                                                                                                                                                                                                                                                                                                                                                                                                                                                                                                                                                                                                                                                                                                                                                                                                                                                                                                                                                                                                                                                                                                                                                                                                                                                                                                                                                                                                                                                                                                            |
|                    | 4                  | 100%                                                                                                                 | 60%                | 77%                                                                                                                                                                                                                                                                                                                                                     | 40%                                                                                                                                                                                                                                                                                                                                                                                                                                                                                                             | 4                                                                                                                                                                                                                                                                                                                                                                                                                                                                                                                                                                                                                                                                                                                                                                                                                                                                                                                                                                                                                                                                                                                                                                                                                                                                                                                                                                                                                                                                                                                                                                                                                                                                                                                                                                                          |
|                    | 4                  | 100%                                                                                                                 | 90%                | 98%                                                                                                                                                                                                                                                                                                                                                     | 10%                                                                                                                                                                                                                                                                                                                                                                                                                                                                                                             |                                                                                                                                                                                                                                                                                                                                                                                                                                                                                                                                                                                                                                                                                                                                                                                                                                                                                                                                                                                                                                                                                                                                                                                                                                                                                                                                                                                                                                                                                                                                                                                                                                                                                                                                                                                            |
|                    | 0                  | 0%                                                                                                                   | 95%                | 67%                                                                                                                                                                                                                                                                                                                                                     | -95%                                                                                                                                                                                                                                                                                                                                                                                                                                                                                                            | 1                                                                                                                                                                                                                                                                                                                                                                                                                                                                                                                                                                                                                                                                                                                                                                                                                                                                                                                                                                                                                                                                                                                                                                                                                                                                                                                                                                                                                                                                                                                                                                                                                                                                                                                                                                                          |
|                    | Actual % vs Goal % | Actual % vs Goal % Actual  Actual % vs Goal % Actual  Actual % vs Goal % Actual  N/A  Actual % vs Goal % Actual  4 4 | Actual % vs Goal % | Actual % vs Goal %         Actual Actual %         Goal %           N/A         N/A         85%           Actual % vs Goal %         Actual Actual %         Goal %           N/A         N/A         90%           Actual % vs Goal %         Actual Actual %         Goal %           4         100%         60%           4         100%         90% | N/A         N/A         80%         72%           Actual % vs Goal %         Actual Actual %         Goal %         State Avg           N/A         N/A         85%         84%           Actual % vs Goal %         Actual Actual %         Goal %         State Avg           N/A         N/A         90%         72%           Actual % vs Goal %         Actual Actual %         Goal %         State Avg           4         100%         60%         77%           4         100%         90%         98% | N/A         N/A         80%         72%         N/A           Actual % vs Goal %         Actual % Goal % State Avg         Actual vs Goal N/A           N/A         N/A         85%         84%         N/A           Actual % vs Goal %         Actual Actual % Goal % State Avg         Actual vs Goal N/A           N/A         N/A         90%         72%         N/A           Actual % vs Goal %         Actual Actual % Goal % State Avg         Actual vs Goal % Actual vs Goal % Goal % State Avg         Actual vs Goal % G |

Actual O/ No Cool O/