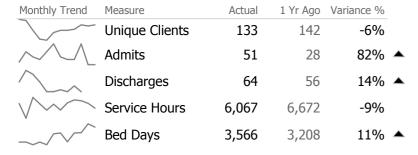

# **Program Activity**

| Measure        | Actual | 1 Yr Ago | Variance % |
|----------------|--------|----------|------------|
| Unique Clients | 121    | 130      | -7%        |
| Admits         | 48     | 27       | 78% 🔺      |
| Discharges     | 63     | 53       | 19% 🔺      |
| Service Hours  | 6,067  | 6,672    | -9%        |