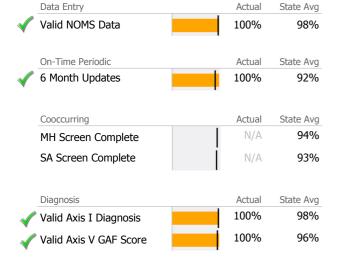

## **Data Submission Quality**

| Data Entry    |       | Actual | State Avg |
|---------------|-------|--------|-----------|
| √ Valid NOMS  | Data  | 97%    | 97%       |
| On-Time Perio | odic  | Actual | State Avg |
| 6 Month Up    | dates | 88%    | 93%       |