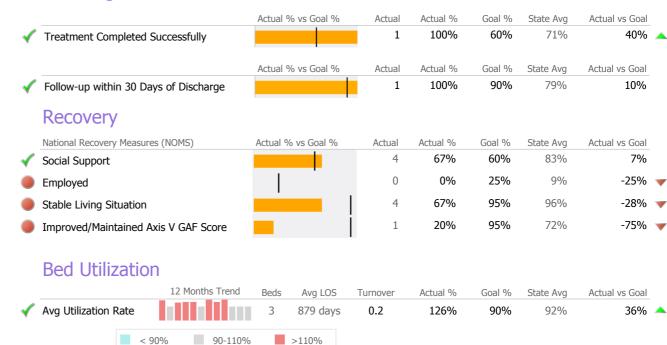

## **Discharge Outcomes**

Avg Utilization Rate

< 90%

90-110%

|                                         | Actual % vs Goal % | Actual   | Actual % | Goal % | State Avg | Actual vs Goal |
|-----------------------------------------|--------------------|----------|----------|--------|-----------|----------------|
| Treatment Completed Successfully        |                    | N/A      | N/A      | 80%    | 72%       | N/A            |
|                                         | Actual % vs Goal % | Actual   | Actual % | Goal % | State Avg | Actual vs Goal |
| No Re-admit within 30 Days of Discharge |                    | N/A      | N/A      | 85%    | 84%       | N/A            |
|                                         | Actual % vs Goal % | Actual   | Actual % | Goal % | State Avg | Actual vs Goal |
| Follow-up within 30 Days of Discharge   |                    | N/A      | N/A      | 90%    | 72%       | N/A            |
| Recovery                                |                    |          |          |        |           |                |
| National Recovery Measures (NOMS)       | Actual % vs Goal % | Actual   | Actual % | Goal % | State Avg | Actual vs Goal |
| Social Support                          |                    | 2        | 100%     | 60%    | 77%       | 40% 🔺          |
| Stable Living Situation                 |                    | 2        | 100%     | 90%    | 98%       | 10%            |
| Improved/Maintained Axis V GAF Score    | Ī                  | 0        | 0%       | 95%    | 67%       | -95% 🤻         |
|                                         |                    |          |          |        |           |                |
| Bed Utilization                         |                    |          |          |        |           |                |
| 12 Months Trend                         | d Beds Avg LOS     | Turnover | Actual % | Goal % | State Avg | Actual vs Goal |

1,808 days

>110%

0.3