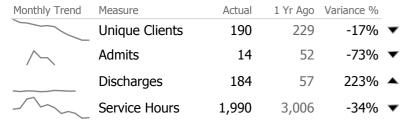

## **Program Activity**

| Measure        | Actual | 1 Yr Ago | Variance % |   |
|----------------|--------|----------|------------|---|
| Unique Clients | 190    | 229      | -17%       | • |
| Admits         | 13     | 52       | -75%       | • |
| Discharges     | 184    | 57       | 223%       | • |
| Service Hours  | 1,990  | 3,006    | -34%       | • |