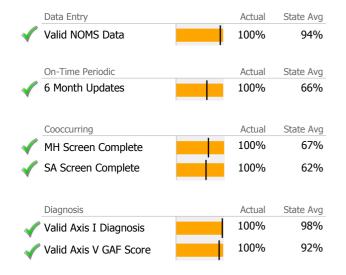

|
|                   | Jnique C | lients | State Avg    | ▲ > 10% Over State Avg          | > 10% U | Jnder S | tate Avg     |

#### **Outpatient MH Services 905210**

Dixwell Newhallville Community MHS

Mental Health - Outpatient - Standard Outpatient

Connecticut Dept of Mental Health and Addiction Services
Program Quality Dashboard

Reporting Period: July 2014 - June 2015 (Data as of Sep 17, 2015)

## **Program Activity**

| Measure        | Actual | 1 Yr Ago | Variance % |   |
|----------------|--------|----------|------------|---|
| Unique Clients | 190    | 229      | -17%       | • |
| Admits         | 13     | 52       | -75%       | • |
| Discharges     | 184    | 57       | 223%       | • |
| Service Hours  | 1,990  | 3,006    | -34%       | • |

# **Data Submission Quality**



# **Discharge Outcomes**



Data Submitted to DMHAS by Month

| Data       | Jul    | Aug         | Sep     | Oct       | Nov   | Dec | Jan | Feb | Mar | Apr | May | Jun | % Months Submitted |
|------------|--------|-------------|---------|-----------|-------|-----|-----|-----|-----|-----|-----|-----|--------------------|
| Admissions |        |             |         |           |       |     |     |     |     |     |     |     | 50%                |
| Discharges |        |             |         |           |       |     |     |     |     |     |     |     | 92%                |
| Services   |        |             |         |           |       |     |     |     |     |     |     |     | 100%               |
|            | 1 or n | nore Record | ds Subr | mitted to | DMHAS | 5   |     |