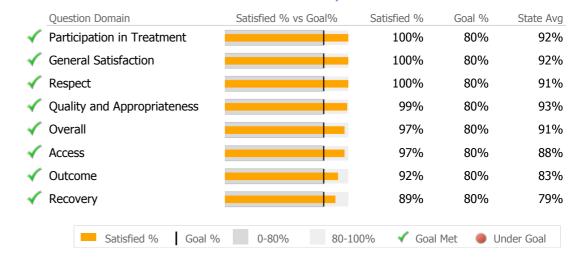

#### **Dixwell Newhallville Community MHS**

New Haven, CT

Connecticut Dept of Mental Health and Addiction Services Provider Quality Dashboard

Reporting Period: July 2014 - June 2015 (Data as of Sep 17, 2015)

# **Provider Activity**





### Clients by Level of Care

| Program Type         | Level of Care Type | Level of Care Type |     |       |  |  |  |
|----------------------|--------------------|--------------------|-----|-------|--|--|--|
| <b>Mental Health</b> | l                  |                    |     |       |  |  |  |
|                      | Outpatient         |                    | 190 | 99.5% |  |  |  |
|                      | Community Support  |                    | 1   | 0.5%  |  |  |  |

### Consumer Satisfaction Survey (Based on 96 FY14 Surveys)



## **Client Demographics**

| Age               | #        | %      | State Avg    | Gender                          | #       | %       | State Avg    |
|-------------------|----------|--------|--------------|---------------------------------|---------|---------|--------------|
| 18-25             | 16       | 8%     | 16%          | Female Female                   | 129     | 68%     | <b>40</b> %  |
| 26-34             | 20       | 11%    | <b>▼</b> 24% | Male 📙 📗                        | 61      | 32%     | <b>▼</b> 60% |
| 35-44             | 51       | 27%    | 19%          |                                 |         |         |              |
| 45-54             | 54       | 28%    | 23%          |                                 |         |         |              |
| 55-64