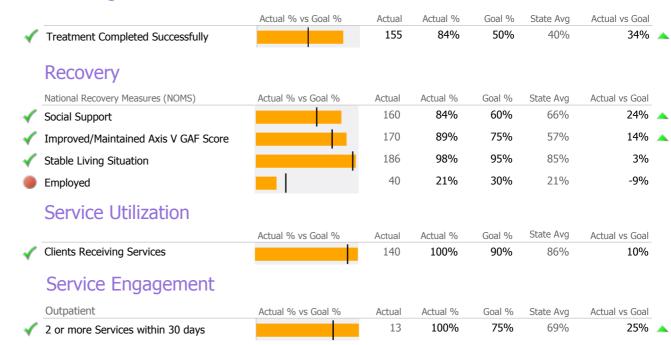

# **Discharge Outcomes**

Data Submitted to DMHAS by Month

| Data       | Jul    | Aug         | Sep     | Oct       | Nov   | Dec | Jan | Feb | Mar | Apr | May | Jun | % Months Submitted |
|------------|--------|-------------|---------|-----------|-------|-----|-----|-----|-----|-----|-----|-----|--------------------|
| Admissions |        |             |         |           |       |     |     |     |     |     |     |     | 50%                |
| Discharges |        |             |         |           |       |     |     |     |     |     |     |     | 92%                |
| Services   |        |             |         |           |       |     |     |     |     |     |     |     | 100%               |
|            | 1 or n | nore Record | ds Subr | mitted to | DMHAS | 5   |     |     |     |     |     |     |                    |