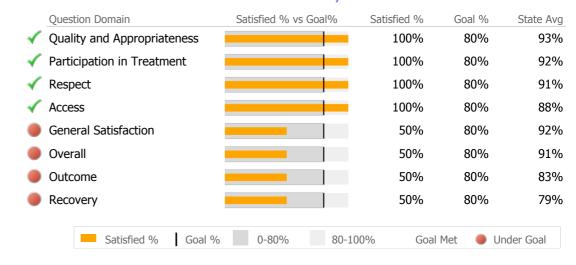

#### **Day Kimball Hospital**

Putnam, CT

Connecticut Dept of Mental Health and Addiction Services Provider Quality Dashboard

Reporting Period: July 2014 - June 2015 (Data as of Sep 17, 2015)

## **Provider Activity**





#### Clients by Level of Care

| Program Type         | Level of Care Type | #   | %      |
|----------------------|--------------------|-----|--------|
| <b>Mental Health</b> |                    |     |        |
|                      | Outpatient         | 124 | 100.0% |

#### Consumer Satisfaction Survey (Based on 2 FY14 Surveys)



## **Client Demographics**



#### 320 Pomfret AIP 414-110

Day Kimball Hospital

Mental Health - Inpatient Services - Acute Psychiatric

Connecticut Dept of Mental Health and Addiction Services Program Quality Dashboard

Reporting Period: July 2014 - June 2015 (Data as of Sep 17, 2015)

# **Program Activity**

| Measure        | Actual | 1 Yr Ago | Variance % |   |
|----------------|--------|----------|------------|---|
| Unique Clients | 0      | 3        |            | • |
| Admits         | -      | 3        | -100%      | • |
| Discharges     | -      | 3        | -100%      | • |

## **Discharge Outcomes**

|                                         | Actual % vs Goal % | Actual | Actual % | Goal % | State Avg | Actual vs Goal |
|-----------------------------------------|-----------