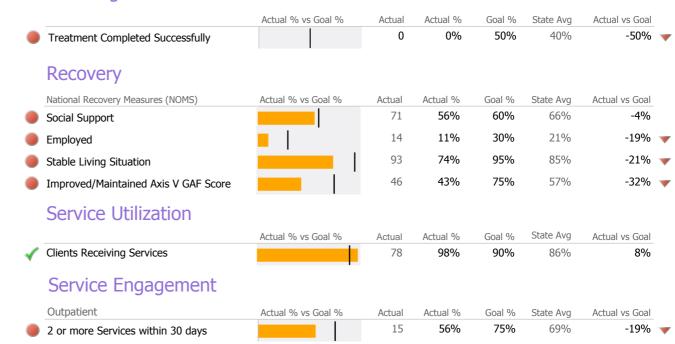

## **Discharge Outcomes**

|                                         | Actual % vs Goal % | Actual | Actual % | Goal % | State Avg | Actual vs Goal |
|-----------------------------------------|--------------------|--------|----------|--------|-----------|----------------|
| Treatment Completed Successfully        |                    | N/A    | N/A      | 95%    | 72%       | N/A            |
|                                         | Actual % vs Goal % | Actual | Actual % | Goal % | State Avg | Actual vs Goal |
| No Re-admit within 30 Days of Discharge |                    | N/A    | N/A      | 85%    | 88%       | N/A            |
|                                         | Actual % vs Goal % | Actual | Actual % | Goal % | State Avg | Actual vs Goal |
| Follow-up within 30 Days of Discharge   |                    | N/A    | N/A      | 90%    | 50%       | N/A            |

#### **Discharge Outcomes**

Data Submitted to DMHAS by Month

|            |        | IIICCCG    |        |           | I/ \ <u> </u> | $\sim$ , . |     |     |     |     |     |     |                    |
|------------|--------|------------|--------|-----------|---------------|------------|-----|-----|-----|-----|-----|-----|--------------------|
|            | Jul    | Aug        | Sep    | Oct       | Nov           | Dec        | Jan | Feb | Mar | Apr | May | Jun | % Months Submitted |
| Admissions |        |            |        |           |               |            |     |     |     |     |     |     | 58%                |
| Discharges |        |            |        |           |               |            |     |     |     |     |     |     | 42%                |
| Services   |        |            |        |           |               |            |     |     |     |     |     |     | 67%                |
|            | 1 or r | more Recor | ds Sub | mitted to | DMHAS         | 5          |     |     |     |     |     |     |                    |