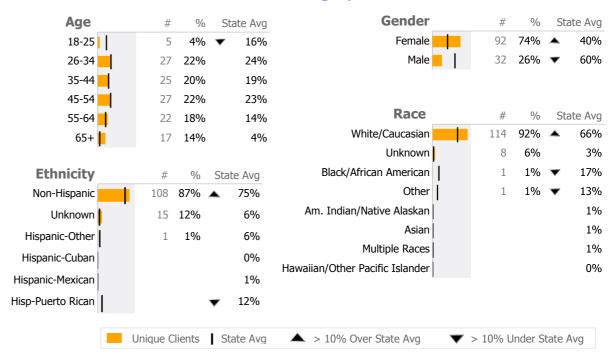

#### **Day Kimball Hospital**

Putnam, CT

Connecticut Dept of Mental Health and Addiction Services Provider Quality Dashboard

Reporting Period: July 2014 - June 2015 (Data as of Sep 17, 2015)

## **Provider Activity**





#### Clients by Level of Care

| Program Type         | Level of Care Type | #   | %      |
|----------------------|--------------------|-----|--------|
| <b>Mental Health</b> |                    |     |        |
|                      | Outpatient         | 124 | 100.0% |

#### Consumer Satisfaction Survey (Based on 2 FY14 Surveys)



## **Client Demographics**



#### 320 Pomfret AIP 414-110

Day Kimball Hospital

Mental Health - Inpatient Services - Acute Psychiatric

Connecticut Dept of Mental Health and Addiction Services Program Quality Dashboard

Reporting Period: July 2014 - June 2015 (Data as of Sep 17, 2015)

# **Program Activity**

| Measure        | Actual | 1 Yr Ago | Variance % |   |
|----------------|--------|----------|------------|---|
| Unique Clients | 0      | 3        |            | • |
| Admits         | -      | 3        | -100%      | • |
| Discharges     | -      | 3        | -100%      | • |

## **Discharge Outcomes**

|                                         | Actual % vs Goal % | Actual | Actual % | Goal % | State Avg | Actual vs Goal |
|-----------------------------------------|--------------------|--------|----------|