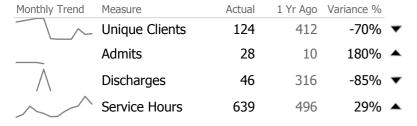

## **Program Activity**

| Measure        | Actual | 1 Yr Ago | Variance % |                |
|----------------|--------|----------|------------|----------------|
| Unique Clients | 124    | 409      | -70%       | $\blacksquare$ |
| Admits         | 28     | 7        | 300%       | •              |
| Discharges     | 46     | 313      | -85%       | •              |
| Service Hours  | 639    | 496      | 29%        | •              |