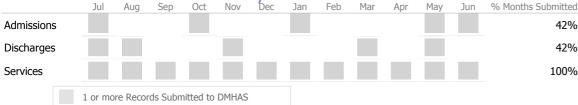

### Data Submitted to DMHAS by Month

|            | Jul     | Aug       | Sep     | Oct       | Nov   | Dec | Jan | Feb | Mar | Apr | May | Jun | % Months Submitted |
|------------|---------|-----------|---------|-----------|-------|-----|-----|-----|-----|-----|-----|-----|--------------------|
| Admissions |         |           |         |           |       |     |     |     |     |     |     |     | 42%                |
| Discharges |         |           |         |           |       |     |     |     |     |     |     |     | 75%                |
| Services   |         |           |         |           |       |     |     |     |     |     |     |     | 100%               |
|            | 1 or mo | ore Recor | ds Subn | nitted to | DMHAS |     |     |     |     |     |     |     |                    |