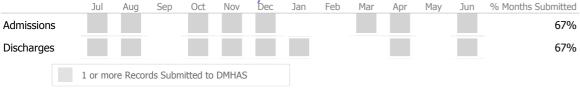

### Data Submitted to DMHAS by Month

|            | Jul     | Aug       | Sep     | Oct       | Nov   | Dec | Jan | Feb | Mar | Apr | May | Jun | % Months Submitted |
|------------|---------|-----------|---------|-----------|-------|-----|-----|-----|-----|-----|-----|-----|--------------------|
| Admissions |         |           |         |           |       |     |     |     |     |     |     |     | 42%                |
| Discharges |         |           |         |           |       |     |     |     |     |     |     |     | 75%                |
| Services   |         |           |         |           |       |     |     |     |     |     |     |     | 100%               |
|            | 1 or mo | ore Recor | ds Subn | nitted to | DMHAS |     |     |     |     |     |     |     |                    |