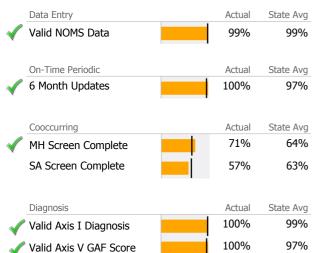

# Data Submission Quality

| Data Entry               | Actual | State Avg |
|--------------------------|--------|-----------|
| 🗸 Valid NOMS Data        | 100%   | 99%       |
|                          |        |           |
| On-Time Periodic         | Actual | State Avg |
| 🞻 6 Month Updates        | 100%   | 97%       |
|                          |        |           |
| Cooccurring              | Actual | State Avg |
| MH Screen Complete       | 100%   | 64%       |
| 🞻 SA Screen Complete     | 100%   | 63%       |
|                          |        |           |
| Diagnosis                | Actual | State Avg |
| 🞻 Valid Axis I Diagnosis | 100%   | 99%       |
| Valid Axis V GAF Score   | 100%   | 97%       |