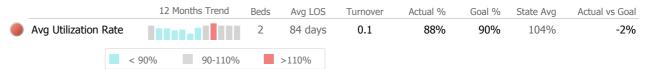

### **Bed Utilization**

Improved/Maintained Axis V GAF Score

Stable Living Situation

|   |                      | 12 Months Trend | Beds | Avg LOS  | Turnover | Actual % | Goal % | State Avg | Actual vs Goal |
|---|----------------------|-----------------|------|----------|----------|----------|--------|-----------|----------------|
| V | Avg Utilization Rate |                 | 13   | 421 days | 0.2      | 92%      | 90%    | 96%       | 2%             |
|   |                      | < 90% 90-110%   |      | >110%    |          |          |        |           |                |