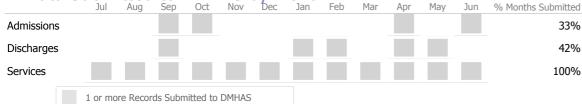

### Data Submitted to DMHAS by Month

|            | Jul     | Aug       | Sep     | Oct       | Nov   | Dec | Jan | Feb | Mar | Apr | May | Jun | % Months Submitted |
|------------|---------|-----------|---------|-----------|-------|-----|-----|-----|-----|-----|-----|-----|--------------------|
| Admissions |         |           |         |           |       |     |     |     |     |     |     |     | 42%                |
| Discharges |         |           |         |           |       |     |     |     |     |     |     |     | 75%                |
| Services   |         |           |         |           |       |     |     |     |     |     |     |     | 100%               |
|            | 1 or mo | ore Recor | ds Subn | nitted to | DMHAS |     |     |     |     |     |     |     |                    |