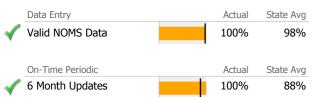

# Data Submission Quality

|              | Data Entry             | Actual | State Avg |
|--------------|------------------------|--------|-----------|
|              | Valid NOMS Data        | 98%    | 99%       |
|              |                        |        |           |
|              | On-Time Periodic       | Actual | State Avg |
|              | 6 Month Updates        | 100%   | 94%       |
| *            |                        |        |           |
|              | Cooccurring            | Actual | State Avg |
|              | MH Screen Complete     | 75%    | 94%       |
|              | SA Screen Complete     | 62%    | 94%       |
|              | SA Screen Complete     | 02.70  | 9470      |
|              |                        |        |           |
|              | Diagnosis              | Actual | State Avg |
| $\checkmark$ | Valid Axis I Diagnosis | 100%   | 98%       |
| .//          | Valid Axis V GAF Score | 100%   | 97%       |
| <b>N</b>     |                        |        |           |