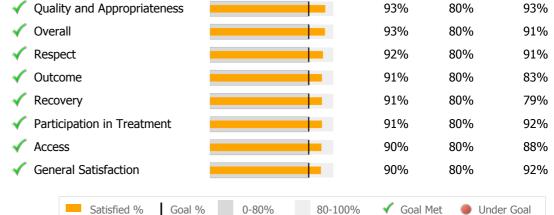

# Consumer Satisfaction Survey (Based on 190 FY14 Surveys) Question Domain Satisfied % vs Goal% Satisfied % Goal % State Avg Question Domain Satisfied % vs Goal% Satisfied % Goal % State Avg Question Domain Satisfied % vs Goal% Satisfied % Goal % State Avg