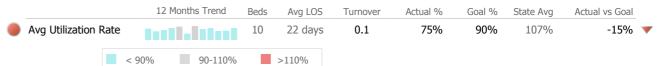

### Bed Utilization

|   |                      | 12 Months Trend | Beds | Avg LOS | Turnover | Actual % | Goal % | State Avg | Actual vs Goal |
|---|----------------------|-----------------|------|---------|----------|----------|--------|-----------|----------------|
| K | Avg Utilization Rate |                 | 9    | 17 days | 0.0      | 90%      | 90%    | 107%      | 0%             |
|   | <                    | 90% 90-110%     |      | >110%   |          |          |        |           |                |