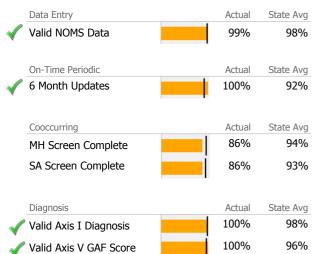

# Data Submission Quality

|              | Data Entry             | Actual | State Avg |
|--------------|------------------------|--------|-----------|
|              | Valid NOMS Data        | 98%    | 99%       |
|              |                        |        |           |
|              | On-Time Periodic       | Actual | State Avg |
|              | 6 Month Updates        | 100%   | 94%       |
| *            |                        |        |           |
|              | Cooccurring            | Actual | State Avg |
|              | MH Screen Complete     | 75%    | 94%       |
|              | SA Screen Complete     | 62%    | 94%       |
|              | SA Screen Complete     | 02.70  | 9470      |
|              |                        |        |           |
|              | Diagnosis              | Actual | State Avg |
| $\checkmark$ | Valid Axis I Diagnosis | 100%   | 98%       |
| .//          | Valid Axis V GAF Score | 100%   | 97%       |
| <b>N</b>     |                        |        |           |