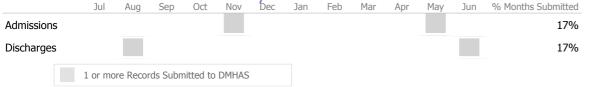

### Data Submitted to DMHAS by Month

|            | Jul     | Aug       | Sep     | Oct       | Nov   | Dec | Jan | Feb | Mar | Apr | May | Jun | % Months Submitted |
|------------|---------|-----------|---------|-----------|-------|-----|-----|-----|-----|-----|-----|-----|--------------------|
| Admissions |         |           |         |           |       |     |     |     |     |     |     |     | 42%                |
| Discharges |         |           |         |           |       |     |     |     |     |     |     |     | 75%                |
| Services   |         |           |         |           |       |     |     |     |     |     |     |     | 100%               |
|            | 1 or mo | ore Recor | ds Subn | nitted to | DMHAS |     |     |     |     |     |     |     |                    |