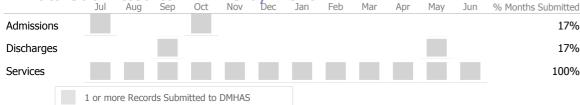

| Actual % | Goal % | State Avg | Actual vs Goal |  |
| $\checkmark$ | Stable Living Situation           |                    | 11     | 100%     | 85%    | 89%       | 15% 🔺          |  |
|              | Service Utilization               |                    |        |          |        |           |                |  |
|              |                                   | Actual % vs Goal % | Actual | Actual % | Goal % | State Avg | Actual vs Goal |  |
| $\checkmark$ | Clients Receiving Services        |                    | 9      | 100%     | 90%    | 97%       | 10%            |  |
|              |                                   |                    |        |          |        |           |                |  |

### Data Submission Quality



### Data Submitted to DMHAS by Month





\* State Avg based on 69 Active Supportive Housing – Scattered Site Programs

### **Program Activity**

| Measure        | Actual | 1 Yr Ago | Variance % |   |
|----------------|--------|----------|------------|---|
| Unique Clients | 210    | 256      | -18%       | ▼ |
| Admits         | 68     | 96       | -29%       | • |
| Discharges     | 102    | 115      | -11%       | ▼ |

# Data Submitted to DMHAS by Month





\* State Avg based on 5 Active Housing Coordination Programs

# **Program Activity**

| Measure        | Actual | 1 Yr Ago | Variance % |  |
|----------------|--------|----------|------------|--|
| Unique Clients | 8      | 6        | 33% 🔺      |  |
| Admits         | 4      | 4        | 0%         |  |
| Discharges     | 3      | 2        | 50% 🔺      |  |
| Bed Days