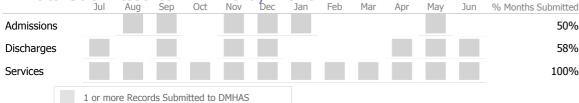

### Data Submission Quality

### Data Submitted to DMHAS by Month

|            | Jul     | Aug       | Sep     | Oct       | Nov   | Dec | Jan | Feb | Mar | Apr | May | Jun | % Months Submitted |
|------------|---------|-----------|---------|-----------|-------|-----|-----|-----|-----|-----|-----|-----|--------------------|
| Admissions |         |           |         |           |       |     |     |     |     |     |     |     | 42%                |
| Discharges |         |           |         |           |       |     |     |     |     |     |     |     | 75%                |
| Services   |         |           |         |           |       |     |     |     |     |     |     |     | 100%               |
|            | 1 or mo | ore Recor | ds Subn | nitted to | DMHAS |     |     |     |     |     |     |     |                    |

\* State Avg based on 69 Active Supportive Housing – Scattered Site Programs