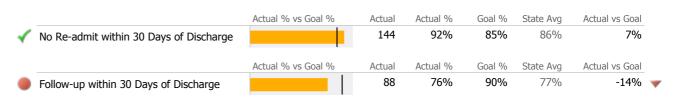

### **Discharge Outcomes**

|                                         | Actual % vs Goal % | Actual | Actual % | Goal % | State Avg | Actual vs Goal |
|-----------------------------------------|--------------------|--------|----------|--------|-----------|----------------|
| Treatment Completed Successfully        |                    | 9      | 75%      | 80%    | 72%       | -5%            |
|                                         | Actual % vs Goal % | Actual | Actual % | Goal % | State Avg | Actual vs Goal |
| No Re-admit within 30 Days of Discharge |                    | 11     | 92%      | 85%    | 84%       | 7%             |
|                                         | Actual % vs Goal % | Actual | Actual % | Goal % | State Avg | Actual vs Goal |
| Follow-up within 30 Days of Discharge   |                    | 9      | 100%     | 90%    | 72%       | 10%            |
| Recovery                                |                    |        |          |        |           |                |
| National Recovery Measures (NOMS)       | Actual % vs Goal % | Actual | Actual % | Goal % | State Avg | Actual vs Goal |
| Social Support                          |                    | 20     | 91%      | 60%    | 77%       | 31%            |