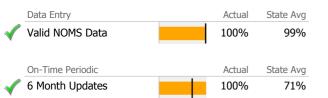

# Data Submission Quality

| Actual | State Avg      |
|--------|----------------|
| 100%   | 99%            |
|        |                |
| Actual | State Avg      |
| N/A    | 71%            |
|        | 100%<br>Actual |