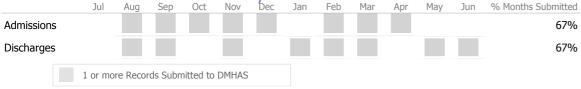

### Data Submitted to DMHAS by Month

|            | Jul     | Aug       | Sep     | Oct       | Nov   | Dec | Jan | Feb | Mar | Apr | May | Jun | % Months Submitted |
|------------|---------|-----------|---------|-----------|-------|-----|-----|-----|-----|-----|-----|-----|--------------------|
| Admissions | 5       |           |         |           |       |     |     |     |     |     |     |     | 8%                 |
| Discharges |         |           |         |           |       |     |     |     |     |     |     |     | 0%                 |
| Services   |         |           |         |           |       |     |     |     |     |     |     |     | 0%                 |
|            | 1 or me | ore Recor | ds Subr | nitted to | DMHAS |     |     |     |     |     |     |     |                    |