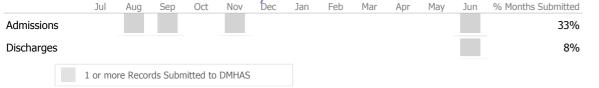

### Data Submitted to DMHAS by Month

|            | Jul    | Aug       | Sep      | Oct       | Nov   | Dec | Jan | Feb | Mar | Apr | May | Jun | % Months Submitted |
|------------|--------|-----------|----------|-----------|-------|-----|-----|-----|-----|-----|-----|-----|--------------------|
| Admissions | ;      |           |          |           |       |     |     |     |     |     |     |     | 8%                 |
| Discharges |        |           |          |           |       |     |     |     |     |     |     |     | 8%                 |
|            | 1 or m | iore Reco | rds Subn | nitted to | DMHAS |     |     |     |     |     |     |     |                    |