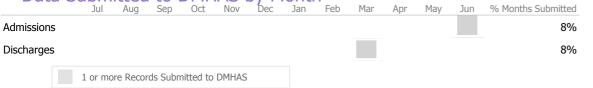

### Data Submitted to DMHAS by Month

|            | Jul     | Aug       | Sep     | Oct       | Nov   | Dec | Jan | Feb | Mar | Apr | May | Jun | % Months Submitted |
|------------|---------|-----------|---------|-----------|-------|-----|-----|-----|-----|-----|-----|-----|--------------------|
| Admissions | 5       |           |         |           |       |     |     |     |     |     |     |     | 8%                 |
| Discharges |         |           |         |           |       |     |     |     |     |     |     |     | 0%                 |
| Services   |         |           |         |           |       |     |     |     |     |     |     |     | 0%                 |
|            | 1 or me | ore Recor | ds Subr | nitted to | DMHAS |     |     |     |     |     |     |     |                    |