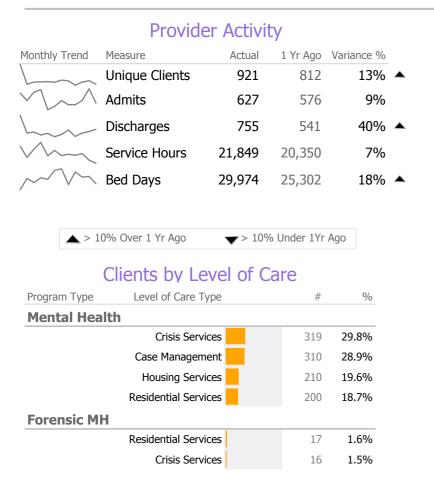

#### Program Quality Dashboard

Mental Health - Case Management - Supportive Housing - Development

Recovery

Reporting Period: July 2014 - June 2015 (Data as of Sep 17, 2015)

# **Program Activity**

| Measure        | Actual | 1 Yr Ago | Variance % |
|----------------|--------|----------|------------|
| Unique Clients | 16     |          |            |
| Admits         | 16     | -        |            |
| Discharges     | -      | -        |            |
| Service Hours  | 13     | -        |            |