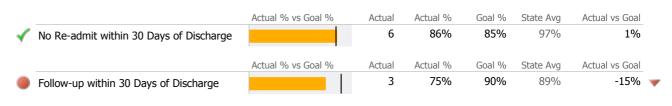

### **Discharge Outcomes**

|                                         | Actual % vs Goal % | Actual | Actual % | Goal % | State Avg | Actual vs Goal |
|-----------------------------------------|--------------------|--------|----------|--------|-----------|----------------|
| Treatment Completed Successfully        |                    | 9      | 75%      | 80%    | 72%       | -5%            |
|                                         | Actual % vs Goal % | Actual | Actual % | Goal % | State Avg | Actual vs Goal |
| No Re-admit within 30 Days of Discharge |                    | 11     | 92%      | 85%    | 84%       | 7%             |
|                                         | Actual % vs Goal % | Actual | Actual % | Goal % | State Avg | Actual vs Goal |
| Follow-up within 30 Days of Discharge   |                    | 9      | 100%     | 90%    | 72%       | 10%            |
| Recovery                                |                    |        |          |        |           |                |
| National Recovery Measures (NOMS)       | Actual % vs Goal % | Actual | Actual % | Goal % | State Avg | Actual vs Goal |
| Social Support                          |                    | 20     | 91%      | 60%    | 77%       | 31%            |