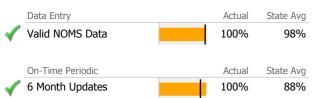

res (NOMS) | Actual % vs Goal % | Actual | Actual % | Goal % | State Avg | Actual vs Goal |  |
| $\checkmark$ | Stable Living Situation           |                    | 11     | 100%     | 85%    | 89%       | 15% 🔺          |  |
|              | Service Utilization               |                    |        |          |        |           |                |  |
|              |                                   | Actual % vs Goal % | Actual | Actual % | Goal % | State Avg | Actual vs Goal |  |
| $\checkmark$ | Clients Receiving Services        |                    | 9      | 100%     | 90%    | 97%       | 10%            |  |
|              |                                   |                    |        |          |        |           |                |  |

### Data Submission Quality



### Data Submitted to DMHAS by Month





\* State Avg based on 69 Active Supportive Housing – Scattered Site Programs

### **Program Activity**

| Measure        | Actual | 1 Yr Ago | Variance % |   |
|----------------|--------|----------|------------|---|
| Unique Clients | 210    | 256      | -18%       | ▼ |
| Admits         | 68     | 96       | -29%       | • |
| Discharges     | 102    | 115      | -11%       | ▼ |

# Data Submitted to DMHAS by Month





\* State Avg based on 5 Active Housing Coordination Programs

# **Program Activity**

| Measure        | Actual | 1 Yr Ago | Variance % |  |
|----------------|--------|----------|------------|--|
| Unique Clients | 8      | 6        | 33% 🔺      |  |
| Admits         | 4      | 4        | 0%         |  |
| Discharges     | 3