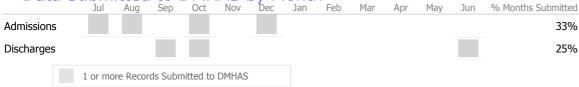

### Data Submitted to DMHAS by Month

|            | Jul    | Aug       | Sep      | Oct       | Nov   | Dec | Jan | Feb | Mar | Apr | May | Jun | % Months Submitted |
|------------|--------|-----------|----------|-----------|-------|-----|-----|-----|-----|-----|-----|-----|--------------------|
| Admissions | ;      |           |          |           |       |     |     |     |     |     |     |     | 8%                 |
| Discharges |        |           |          |           |       |     |     |     |     |     |     |     | 8%                 |
|            | 1 or m | iore Reco | rds Subn | nitted to | DMHAS |     |     |     |     |     |     |     |                    |