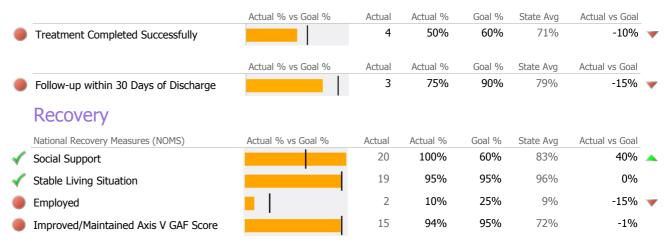

### **Discharge Outcomes**

|              |                                      | Actual % vs Goal % | Actual | Actual % | Goal % | State Avg | Actual vs Goal |   |
|--------------|--------------------------------------|--------------------|--------|----------|--------|-----------|----------------|---|
| V            | Treatment Completed Successfully     |                    | 6      | 86%      | 50%    | 65%       | 36%            |   |
|              | Recovery                             |                    |        |          |        |           |                |   |
|              | National Recovery Measures (NOMS)    | Actual % vs Goal % | Actual | Actual % | Goal % | State Avg | Actual vs Goal |   |
| $\checkmark$ | Social Support                       |                    | 12     | 86%      | 60%    | 88%       | 26%            |   |
| $\checkmark$ | Stable Living Situation              |                    | 13     | 93%      | 85%    | 94%       | 8%             |   |
|              | Employed                             | • I · · ·          | 1      | 7%       | 25%    | 12%       | -18%           | - |
|              | Improved/Maintained Axis V GAF Score | · ·                | 10     | 91%      | 95%    | 72%       | -4%            |   |
|              | Service Utilization                  |                    |        |          |        |           |                |   |
|              |                                      | Actual % vs Goal % | Actual | Actual % | Goal % | State Avg | Actual vs Goal |   |
| $\checkmark$ | Clients Receiving Services           |                    | 7      | 100%     | 90%    | 98%       | 10%            |   |

### Discharge Outcomes

|              |                                       | Actual % vs Goal % | Actual | Actual % | Goal % | State Avg | Actual vs Goal |   |
|--------------|---------------------------------------|--------------------|--------|----------|--------|-----------|----------------|---|
|              | Treatment Completed Successfully      |                    | 0      | 0%       | 60%    | 71%       | -60%           | - |
|              |                                       | Actual % vs Goal % | Actual | Actual % | Goal % | State Avg | Actual vs Goal |   |
|              | Follow-up within 30 Days of Discharge |                    | N/A    | N/A      | 90%    | 79%       | N/A            |   |
|              | Recovery                              |                    |        |          |        |           |                |   |
|              | National Recovery Measures (NOMS)     | Actual % vs Goal % | Actual | Actual % | Goal % | State Avg | Actual vs Goal |   |
| $\checkmark$ | Social Support                        |                    | 6      | 100%     | 60%    | 83%       | 40%            |   |
| $\checkmark$ | Stable Living Situation               |                    | 6      | 100%     | 95%    | 96%       | 5%             |   |
| $\checkmark$ | Improved/Maintained Axis V GAF Score  |                    | 5      | 100%     | 95%    | 72%       | 5%             |   |
|              | Employed                              |                    | 0      | 0%       | 25%    | 9%        | -25%           | - |