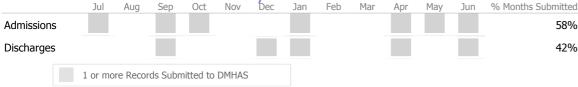

### Data Submitted to DMHAS by Month

|            | Jul     | Aug       | Sep     | Oct       | Nov   | Dec | Jan | Feb | Mar | Apr | May | Jun | % Months Submitted |
|------------|---------|-----------|---------|-----------|-------|-----|-----|-----|-----|-----|-----|-----|--------------------|
| Admissions | 5       |           |         |           |       |     |     |     |     |     |     |     | 8%                 |
| Discharges |         |           |         |           |       |     |     |     |     |     |     |     | 0%                 |
| Services   |         |           |         |           |       |     |     |     |     |     |     |     | 0%                 |
|            | 1 or me | ore Recor | ds Subr | nitted to | DMHAS |     |     |     |     |     |     |     |                    |