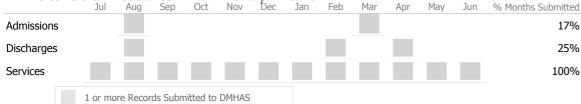

### Data Submitted to DMHAS by Month

|            | Jul     | Aug       | Sep     | Oct       | Nov   | Dec | Jan | Feb | Mar | Apr | May | Jun | % Months Submitted |
|------------|---------|-----------|---------|-----------|-------|-----|-----|-----|-----|-----|-----|-----|--------------------|
| Admissions | 5       |           |         |           |       |     |     |     |     |     |     |     | 8%                 |
| Discharges |         |           |         |           |       |     |     |     |     |     |     |     | 0%                 |
| Services   |         |           |         |           |       |     |     |     |     |     |     |     | 0%                 |
|            | 1 or me | ore Recor | ds Subr | nitted to | DMHAS |     |     |     |     |     |     |     |                    |