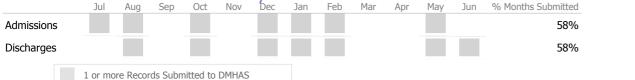

### Data Submitted to DMHAS by Month

|            | Jul     | Aug       | Sep     | Oct       | Nov   | Dec | Jan | Feb | Mar | Apr | May | Jun | % Months Submitted |
|------------|---------|-----------|---------|-----------|-------|-----|-----|-----|-----|-----|-----|-----|--------------------|
| Admissions |         |           |         |           |       |     |     |     |     |     |     |     | 42%                |
| Discharges |         |           |         |           |       |     |     |     |     |     |     |     | 75%                |
| Services   |         |           |         |           |       |     |     |     |     |     |     |     | 100%               |
|            | 1 or mo | ore Recor | ds Subn | nitted to | DMHAS |     |     |     |     |     |     |     |                    |