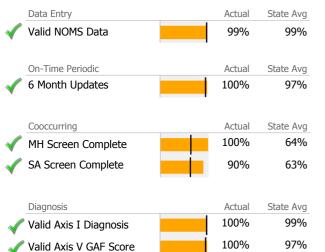

# Data Submission Quality

| Data Entry               | Actual | State Avg |
|--------------------------|--------|-----------|
| 🗸 Valid NOMS Data        | 100%   | 99%       |
|                          |        |           |
| On-Time Periodic         | Actual | State Avg |
| 🞻 6 Month Updates        | 100%   | 97%       |
|                          |        |           |
| Cooccurring              | Actual | State Avg |
| MH Screen Complete       | 100%   | 64%       |
| 🞻 SA Screen Complete     | 100%   | 63%       |
|                          |        |           |
| Diagnosis                | Actual | State Avg |
| 🞻 Valid Axis I Diagnosis | 100%   | 99%       |
| Valid Axis V GAF Score   | 100%   | 97%       |