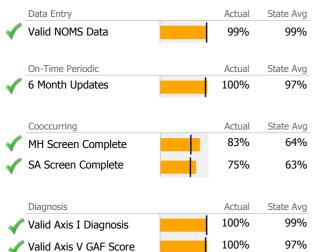

# Data Submission Quality

|              | Data Entry             | Actual | State Avg |
|--------------|------------------------|--------|-----------|
|              | Valid NOMS Data        | 98%    | 99%       |
|              |                        |        |           |
|              | On-Time Periodic       | Actual | State Avg |
|              | 6 Month Updates        | 100%   | 94%       |
| *            |                        |        |           |
|              | Cooccurring            | Actual | State Avg |
|              | MH Screen Complete     | 75%    | 94%       |
|              | SA Screen Complete     | 62%    | 94%       |
|              | SA Screen Complete     | 02.70  | 9470      |
|              |                        |        |           |
|              | Diagnosis              | Actual | State Avg |
| $\checkmark$ | Valid Axis I Diagnosis | 100%   | 98%       |
| .//          | Valid Axis V GAF Score | 100%   | 97%       |
| <b>N</b>     |                        |        |           |