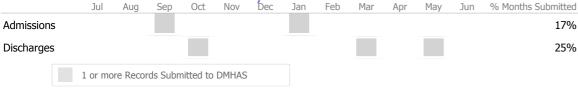

### Data Submitted to DMHAS by Month

\* State Avg based on 54 Active Supportive Housing – Development Programs

### **Program Activity**

| Measure        | Actual | 1 Yr Ago | Variance % |
|----------------|--------|----------|------------|
| Unique Clients | 0      |          |            |
| Admits         | -      | -        |            |
| Discharges     | -      | -        |            |