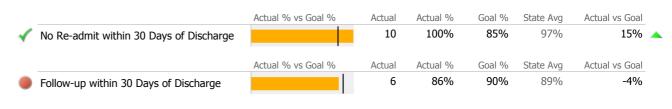

### **Discharge Outcomes**

|                                         | Actual % vs Goal % | Actual | Actual % | Goal % | State Avg | Actual vs Goal |
|-----------------------------------------|--------------------|--------|----------|--------|-----------|----------------|
| Treatment Completed Successfully        |                    | 9      | 75%      | 80%    | 72%       | -5%            |
|                                         | Actual % vs Goal % | Actual | Actual % | Goal % | State Avg | Actual vs Goal |
| No Re-admit within 30 Days of Discharge |                    | 11     | 92%      | 85%    | 84%       | 7%             |
|                                         | Actual % vs Goal % | Actual | Actual % | Goal % | State Avg | Actual vs Goal |
| Follow-up within 30 Days of Discharge   |                    | 9      | 100%     | 90%    | 72%       | 10%            |
| Recovery                                |                    |        |          |        |           |                |
| National Recovery Measures (NOMS)       | Actual % vs Goal % | Actual | Actual % | Goal % | State Avg | Actual vs Goal |
| Social Support                          |                    | 20     | 91%      | 60%    | 77%       | 31%            |

22

17

100%

85%

90%

95%

98%

67%

10%

-10%