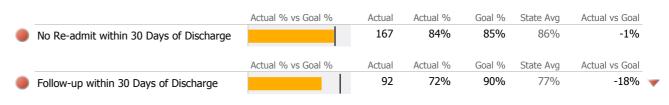

### **Discharge Outcomes**

|                                         | Actual % vs Goal % | Actual | Actual % | Goal % | State Avg | Actual vs Goal |
|-----------------------------------------|--------------------|--------|----------|--------|-----------|----------------|
| Treatment Completed Successfully        |                    | 9      | 75%      | 80%    | 72%       | -5%            |
|                                         | Actual % vs Goal % | Actual | Actual % | Goal % | State Avg | Actual vs Goal |
| No Re-admit within 30 Days of Discharge |                    | 11     | 92%      | 85%    | 84%       | 7%             |
|                                         | Actual % vs Goal % | Actual | Actual % | Goal % | State Avg | Actual vs Goal |
| Follow-up within 30 Days of Discharge   |                    | 9      | 100%     | 90%    | 72%       | 10%            |
| Recovery                                |                    |        |          |        |           |                |
| National Recovery Measures (NOMS)       | Actual % vs Goal % | Actual | Actual % | Goal % | State Avg | Actual vs Goal |
| Social Support                          |                    | 20     | 91%      | 60%    | 77%       | 31%            |