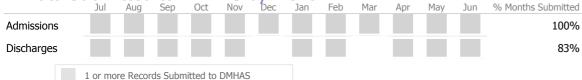

### Data Submitted to DMHAS by Month

|            | Jul     | Aug       | Sep     | Oct       | Nov   | Dec | Jan | Feb | Mar | Apr | May | Jun | % Months Submitted |
|------------|---------|-----------|---------|-----------|-------|-----|-----|-----|-----|-----|-----|-----|--------------------|
| Admissions | 5       |           |         |           |       |     |     |     |     |     |     |     | 8%                 |
| Discharges |         |           |         |           |       |     |     |     |     |     |     |     | 0%                 |
| Services   |         |           |         |           |       |     |     |     |     |     |     |     | 0%                 |
|            | 1 or me | ore Recor | ds Subr | nitted to | DMHAS |     |     |     |     |     |     |     |                    |