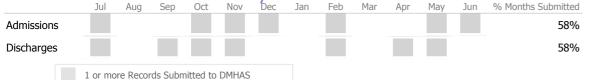

### Data Submitted to DMHAS by Month

|            | Jul     | Aug       | Sep     | Oct       | Nov   | Dec | Jan | Feb | Mar | Apr | May | Jun | % Months Submitted |
|------------|---------|-----------|---------|-----------|-------|-----|-----|-----|-----|-----|-----|-----|--------------------|
| Admissions |         |           |         |           |       |     |     |     |     |     |     |     | 42%                |
| Discharges |         |           |         |           |       |     |     |     |     |     |     |     | 75%                |
| Services   |         |           |         |           |       |     |     |     |     |     |     |     | 100%               |
|            | 1 or mo | ore Recor | ds Subn | nitted to | DMHAS |     |     |     |     |     |     |     |                    |