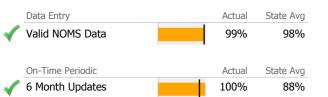

# Data Submission Quality

### Data Submitted to DMHAS by Month

\* State Avg based on 54 Active Supportive Housing – Development Programs