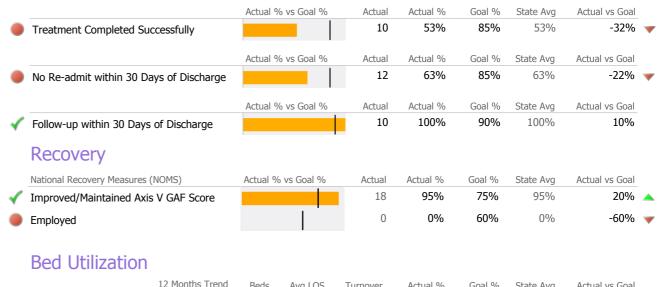

### Discharge Outcomes

|              |                                       | Actual % vs Goal % | Actual | Actual % | Goal % | State Avg | Actual vs Goal |   |
|--------------|---------------------------------------|--------------------|--------|----------|--------|-----------|----------------|---|
|              | Treatment Completed Successfully      |                    | 0      | 0%       | 60%    | 71%       | -60%           | - |
|              |                                       | Actual % vs Goal % | Actual | Actual % | Goal % | State Avg | Actual vs Goal |   |
|              | Follow-up within 30 Days of Discharge |                    | N/A    | N/A      | 90%    | 79%       | N/A            |   |
|              | Recovery                              |                    |        |          |        |           |                |   |
|              | National Recovery Measures (NOMS)     | Actual % vs Goal % | Actual | Actual % | Goal % | State Avg | Actual vs Goal |   |
| $\checkmark$ | Social Support                        |                    | 6      | 100%     | 60%    | 83%       | 40%            |   |
| $\checkmark$ | Stable Living Situation               |                    | 6      | 100%     | 95%    | 96%       | 5%             |   |
| $\checkmark$ | Improved/Maintained Axis V GAF Score  |                    | 5      | 100%     | 95%    | 72%       | 5%             |   |
|              | Employed                              |                    | 0      | 0%       | 25%    | 9%        | -25%           | - |

### **Bed Utilization**

|              |                      | 12 Months Trend | Beds | Avg LOS  | Turnover | Actual % | Goal % | State Avg | Actual vs Goal |
|--------------|----------------------|-----------------|------|----------|----------|----------|--------|-----------|----------------|
| $\checkmark$ | Avg Utilization Rate |                 | 5    | 717 days | 0.3      | 95%      | 90%    | 92%       | 5%             |
|              |                      | < 90% 90-110%   |      | >110%    |          |          |        |           |                |