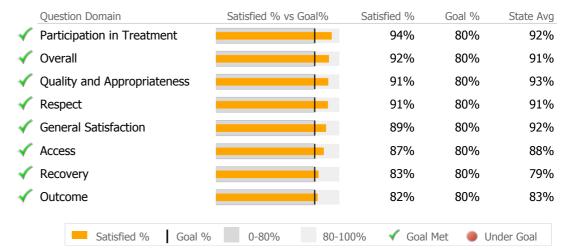

#### **Connection Inc**

Middletown, CT

Reporting Period: July 2014 - June 2015 (Data as of Sep 17, 2015)



# Clients by Level of Care



# Consumer Satisfaction Survey (Based on 307 FY14 Surveys)



## **Client Demographics**

Age

18-25

26-34

35-44

45-54

55-64

65+

**Ethnicity** 

Non-Hispanic

Hisp-Puerto Rican

Hispanic-Other Hispanic-Mexican Hispanic-Cuban

Unknown

| 3     26%     24%     Female     1,788     33%     40%       5     19%     19%       7     18%     23% | ,     | Male                            | 16%       |     |       |
|--------------------------------------------------------------------------------------------------------|-------|---------------------------------|-----------|-----|-------|
| 5 19% 19%<br>7 18% 23%                                                                                 | 1,788 |                                 | 1070      | 25% | 1,334 |
| 7 18% 23%