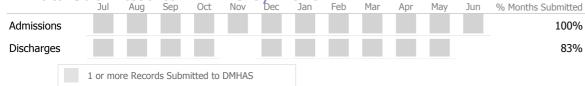

# Data Submitted to DMHAS by Month

### Data Submitted to DMHAS by Month

27%

|            | Jul     | Aug      | Sep       | Oct       | Nov   | Dec | Jan | Feb | Mar | Apr | May | Jun | % Months Submitted |
|------------|---------|----------|-----------|-----------|-------|-----|-----|-----|-----|-----|-----|-----|--------------------|
| Admissions |         |          |           |           |       |     |     |     |     |     |     |     | 8%                 |
| Discharges |         |          |           |           |       |     |     |     |     |     |     |     | 8%                 |
|            | 1 or mo | ore Reco | rds Subrr | nitted to | DMHAS |     |     |     |     |     |     |     |                    |