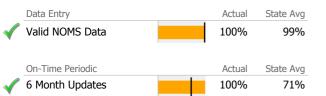

# Data Submission Quality

| Data Entry               | Actual     | State Avg |
|--------------------------|------------|-----------|
| Valid NOMS Data          | 92%        | 95%       |
| Valid TEDS Data          | 79%        | 92%       |
| On-Time Periodic         | <br>Actual | State Avg |
| 6 Month Updates          | 5%         | 33%       |
| Cooccurring              | Actual     | State Avg |
| MH Screen Complete       | 100%       | 97%       |
| SA Screen Complete       | 100%       | 96%       |
| Diagnosis                | Actual     | State Avg |
| 🖉 Valid Axis I Diagnosis | 100%       | 97%       |