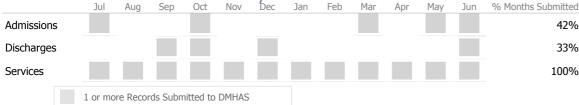

# Data Submitted to DMHAS by Month

### Data Submitted to DMHAS by Month

27%

|            | Jul     | Aug      | Sep       | Oct       | Nov   | Dec | Jan | Feb | Mar | Apr | May | Jun | % Months Submitted |
|------------|---------|----------|-----------|-----------|-------|-----|-----|-----|-----|-----|-----|-----|--------------------|
| Admissions |         |          |           |           |       |     |     |     |     |     |     |     | 8%                 |
| Discharges |         |          |           |           |       |     |     |     |     |     |     |     | 8%                 |
|            | 1 or mo | ore Reco | rds Subrr | nitted to | DMHAS |     |     |     |     |     |     |     |                    |