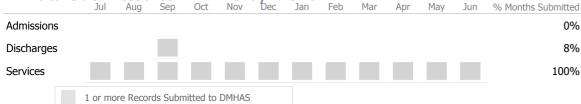

### Data Submitted to DMHAS by Month

27%

|            | Jul     | Aug      | Sep       | Oct       | Nov   | Dec | Jan | Feb | Mar | Apr | May | Jun | % Months Submitted |
|------------|---------|----------|-----------|-----------|-------|-----|-----|-----|-----|-----|-----|-----|--------------------|
| Admissions |         |          |           |           |       |     |     |     |     |     |     |     | 8%                 |
| Discharges |         |          |           |           |       |     |     |     |     |     |     |     | 8%                 |
|            | 1 or mo | ore Reco | rds Subrr | nitted to | DMHAS |     |     |     |     |     |     |     |                    |