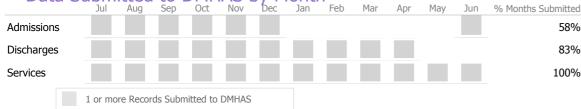

### Data Submitted to DMHAS by Month

27%

|            | Jul     | Aug      | Sep       | Oct       | Nov   | Dec | Jan | Feb | Mar | Apr | May | Jun | % Months Submitted |
|------------|---------|----------|-----------|-----------|-------|-----|-----|-----|-----|-----|-----|-----|--------------------|
| Admissions |         |          |           |           |       |     |     |     |     |     |     |     | 8%                 |
| Discharges |         |          |           |           |       |     |     |     |     |     |     |     | 8%                 |
|            | 1 or mo | ore Reco | rds Subrr | nitted to | DMHAS |     |     |     |     |     |     |     |                    |