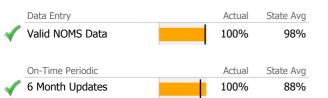

# Data Submission Quality

| Data Entry               | Actual     | State Avg |
|--------------------------|------------|-----------|
| Valid NOMS Data          | 92%        | 95%       |
| Valid TEDS Data          | 79%        | 92%       |
| On-Time Periodic         | <br>Actual | State Avg |
| 6 Month Updates          | 5%         | 33%       |
| Cooccurring              | Actual     | State Avg |
| MH Screen Complete       | 100%       | 97%       |
| SA Screen Complete       | 100%       | 96%       |
| Diagnosis                | Actual     | State Avg |
| 🖉 Valid Axis I Diagnosis | 100%       | 97%       |