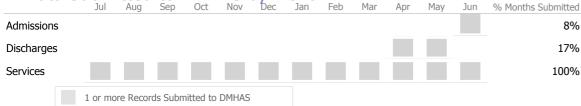

### Data Submitted to DMHAS by Month

27%

|            | Jul     | Aug      | Sep       | Oct       | Nov   | Dec | Jan | Feb | Mar | Apr | May | Jun | % Months Submitted |
|------------|---------|----------|-----------|-----------|-------|-----|-----|-----|-----|-----|-----|-----|--------------------|
| Admissions |         |          |           |           |       |     |     |     |     |     |     |     | 8%                 |
| Discharges |         |          |           |           |       |     |     |     |     |     |     |     | 8%                 |
|            | 1 or mo | ore Reco | rds Subrr | nitted to | DMHAS |     |     |     |     |     |     |     |                    |