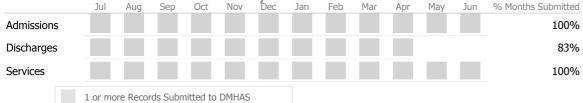

# Data Submitted to DMHAS by Month

# Data Submission Quality

| Data Entry               | Actual     | State Avg |
|--------------------------|------------|-----------|
| Valid NOMS Data          | 92%        | 95%       |
| Valid TEDS Data          | 79%        | 92%       |
| On-Time Periodic         | <br>Actual | State Avg |
| 6 Month Updates          | 5%         | 33%       |
| Cooccurring              | Actual     | State Avg |
| MH Screen Complete       | 100%       | 97%       |
| SA Screen Complete       | 100%       | 96%       |
| Diagnosis                | Actual     | State Avg |
| 🖉 Valid Axis I Diagnosis | 100%       | 97%       |