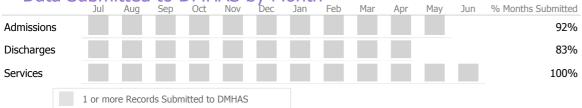

ic   | Actual | State Avg |
|              | 6 Month Updates    | 8%     | 22%       |
|              |                    |        |           |
|              | Cooccurring        | Actual | State Avg |
| $\checkmark$ | MH Screen Complete | 93%    | 90%       |
| $\checkmark$ | SA Screen Complete | 93%    | 90%       |
|              |                    |        |           |
|              |                    |        |           |

|              | Diagnosis              |  | Actual | State Avg |     |
|--------------|------------------------|--|--------|-----------|-----|
| $\checkmark$ | Valid Axis I Diagnosis |  | Į.     | 100%      | 96% |
| v            | Valid Axis V GAF Score |  |        | 66%       | 78% |

### **Discharge Outcomes**



#### Data Submitted to DMHAS by Month





\* State Avg based on 10 Active Gambling Outpatient Programs

Connection Inc

Addiction - Residential Services - Transitional/Halfway House 3.1

Connecticut Dept of Mental Health and Addiction Services Program Quality Dashboard

Reporting Period: July 2014 - June 2015 (Data as of Sep 17, 2015)

96%

75%

44

90%

21% 🔺

# **Program Activity**

| Measure        | Actual | 1 Yr Ago | Variance % |  |
|----------------|--------|----------|------------|--|
| Unique Clients | 53     | 49       | 8%         |  |
| Admits         | 42     | 38       | 11%        |  |
| Discharges     | 44     | 37       | 19%        |  |
| Bed Days       | 4,432  | 4,705    | -6%        |  |

# Data Submission Quality

Valid Axis I DiagnosisValid Axis V GAF Score

| Data Entry           | Actual | State Avg |