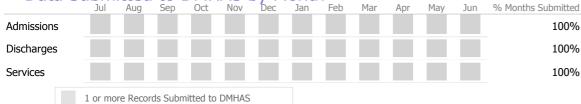

### Data Submitted to DMHAS by Month

100%

100%

100%

100%

\* State Avg based on 11 Active Transitional/Halfway House 3.1 Programs