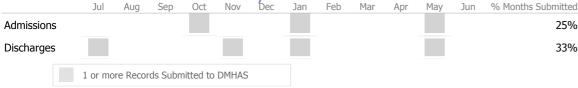

------------------|------------------|--------|-----------|
| 🞻 Valid Axis I Diagnosis |                  | 100%   | 100%      |
| Valid Axis V GAF Score   | ■   <sup>`</sup> | 11%    | 80%       |

# **Discharge Outcomes**



|   |                    |     | 12 M  | Ionths Trend | Beds | Avg LOS  | Turnover | Actual % | Goal % | State Avg | Actual vs Goal |
|---|--------------------|-----|-------|--------------|------|----------|----------|----------|--------|-----------|----------------|
| ∢ | Avg Utilization Ra | ate |       |              | 15   | 873 days | 0.3      | 94%      | 90%    | 86%       | 4%             |
|   |                    |     | < 90% | 90-110%      | 6    | >110%    |          |          |        |           |                |

# Data Submitted to DMHAS by Month





\* State Avg based on 8 Active MH Intensive Res. Rehabilitation Programs

# **Program Activity**

| Measure        | Actual | 1 Yr Ago | Variance % |
|----------------|--------|----------|------------|
| Unique Clients | 18     | 17       | 6%         |
| Admits         | 6      | 6        | 0%         |
| Discharges     | 8      | 5        | 60% 🔺      |
| Bed Days       | 4,230  | 4,377    | -3%        |

# Data Submission Quality

Valid Axis V GAF Score

|              | Data Entry             | Actual | State Avg |
|--------------|------------------------|--------|-----------|
|              | Valid NOMS Data        | 97%    | 99%       |
|              |                        |        |           |
|              | On-Time Periodic       | Actual | State Avg |
| V            | 6