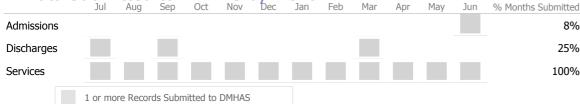

### Data Submitted to DMHAS by Month

27%

|            | Jul     | Aug      | Sep       | Oct       | Nov   | Dec | Jan | Feb | Mar | Apr | May | Jun | % Months Submitted |
|------------|---------|----------|-----------|-----------|-------|-----|-----|-----|-----|-----|-----|-----|--------------------|
| Admissions |         |          |           |           |       |     |     |     |     |     |     |     | 8%                 |
| Discharges |         |          |           |           |       |     |     |     |     |     |     |     | 8%                 |
|            | 1 or mo | ore Reco | rds Subrr | nitted to | DMHAS |     |     |     |     |     |     |     |                    |