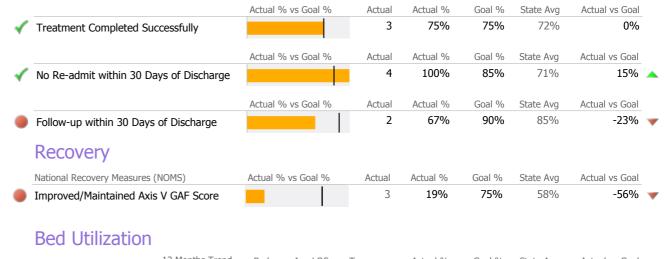

# Discharge Outcomes

|                       |                            | Actual % vs Goal % | Actual | Actual % | Goal % | State Avg | Actual vs Goal |
|-----------------------|----------------------------|--------------------|--------|----------|--------|-----------|----------------|
| Treatment C           | Completed Successfully     |                    | 17     | 12%      | 50%    | 51%       | -38%           |
| Recove                | ry                         |                    |        |          |        |           |                |
| National Recov        | very Measures (NOMS)       | Actual % vs Goal % | Actual | Actual % | Goal % | State Avg | Actual vs Goal |
| Not Arrested          |                            |                    | 239    | 88%      | 75%    | 86%       | 13%            |
| Abstinence/F          | Reduced Drug Use           |                    | 114    | 42%      | 55%    | 58%       | -13%           |
| Stable Living         | Situation                  | <u> </u>           | 173    | 63%      | 95%    | 85%       | -32%           |
| Self Help             |                            |                    | 73     | 27%      | 60%    | 26%       | -33%           |
| Employed              |                            |                    | 45     | 16%      | 50%    | 40%       | -34%           |
| Improved/Ma           | aintained Axis V GAF Score |                    | 8      | 3%       | 75%    | 62%       | -72%           |
| Service               | Utilization                |                    |        |          |        |           |                |
| Scivice               | Otilization                | Actual % vs Goal % | Actual | Actual % | Goal % | State Avg | Actual vs Goal |
| Clients Recei         | iving Services             |                    | 107    | 80%      | 90%    | 81%       | -10%           |
|                       |                            |                    |        |          |        |           |                |
| Service               | e Engagement               |                    |        |          |        |           |                |
| Service<br>Outpatient | e Engagement               | Actual % vs Goal % | Actual | Actual % | Goal % | State Avg | Actual vs Goal |

Actual Goal

\* State Avg based on 116 Active Standard Outpatient Programs

🧹 Goal Met

Below Goal