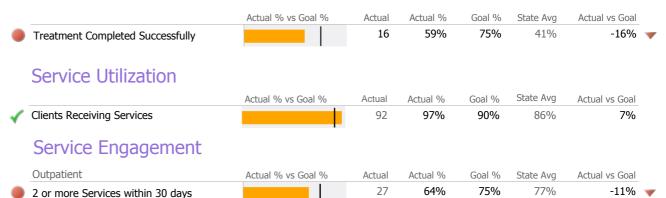

# Discharge Outcomes

|                       |                            | Actual % vs Goal % | Actual | Actual % | Goal % | State Avg | Actual vs Goal |
|-----------------------|----------------------------|--------------------|--------|----------|--------|-----------|----------------|
| Treatment C           | Completed Successfully     |                    | 17     | 12%      | 50%    | 51%       | -38%           |
| Recove                | ry                         |                    |        |          |        |           |                |
| National Recov        | very Measures (NOMS)       | Actual % vs Goal % | Actual | Actual % | Goal % | State Avg | Actual vs Goal |
| Not Arrested          |                            |                    | 239    | 88%      | 75%    | 86%       | 13%            |
| Abstinence/F          | Reduced Drug Use           |                    | 114    | 42%      | 55%    | 58%       | -13%           |
| Stable Living         | Situation                  | <u> </u>           | 173    | 63%      | 95%    | 85%       | -32%           |
| Self Help             |                            |                    | 73     | 27%      | 60%    | 26%       | -33%           |
| Employed              |                            |                    | 45     | 16%      | 50%    | 40%       | -34%           |
| Improved/Ma           | aintained Axis V GAF Score |                    | 8      | 3%       | 75%    | 62%       | -72%           |
| Service               | Utilization                |                    |        |          |        |           |                |
| Scivice               | Otilization                | Actual % vs Goal % | Actual | Actual % | Goal % | State Avg | Actual vs Goal |
| Clients Recei         | iving Services             |                    | 107    | 80%      | 90%    | 81%       | -10%           |
|                       |                            |                    |        |          |        |           |                |
| Service               | e Engagement               |                    |        |          |        |           |                |
| Service<br>Outpatient | e Engagement               | Actual % vs Goal % | Actual | Actual % | Goal % | State Avg | Actual vs Goal |