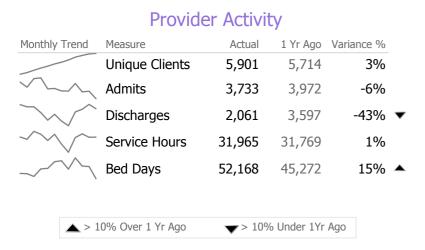

# **Program Activity**

| Measure        | Actual | 1 Yr Ago | Variance % |   |
|----------------|--------|----------|------------|---|
| Unique Clients | 272    | 402      | -32%       | ▼ |
| Admits         | 65     | 246      | -74%       | ▼ |
| Discharges     | 140    | 204      | -31%       | ▼ |
| Service Hours  | 1,883  | 2,013    | -6%        |   |