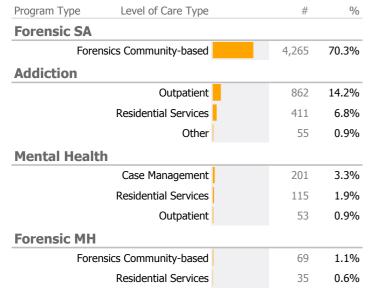

#### **Connection Inc**

Middletown, CT

Reporting Period: July 2014 - June 2015 (Data as of Sep 17, 2015)



# Clients by Level of Care



# Consumer Satisfaction Survey (Based on 307 FY14 Surveys)



## **Client Demographics**

Age

18-25

26-34

35-44

45-54

55-64

65+

**Ethnicity** 

Non-Hispanic

Hisp-Puerto Rican

Hispanic-Other Hispanic-Mexican Hispanic-Cuban

Unknown

| 3     26%     24%     Female     1,788     33%     40%       5     19%     19%       7     18%     23% | ,     | Male                            | 16%       |     |       |
|--------------------------------------------------------------------------------------------------------|-------|---------------------------------|-----------|-----|-------|
| 5 19% 19%<br>7 18% 23%                                                                                 | 1,788 |                                 | 1070      | 25% | 1,334 |
| 7 18% 23%