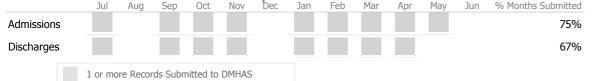

### Data Submitted to DMHAS by Month

27%

|            | Jul     | Aug      | Sep       | Oct       | Nov   | Dec | Jan | Feb | Mar | Apr | May | Jun | % Months Submitted |
|------------|---------|----------|-----------|-----------|-------|-----|-----|-----|-----|-----|-----|-----|--------------------|
| Admissions |         |          |           |           |       |     |     |     |     |     |     |     | 8%                 |
| Discharges |         |          |           |           |       |     |     |     |     |     |     |     | 8%                 |
|            | 1 or mo | ore Reco | rds Subrr | nitted to | DMHAS |     |     |     |     |     |     |     |                    |