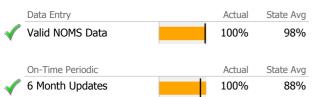

# Data Submission Quality

| Data Entry               | Actual     | State Avg |
|--------------------------|------------|-----------|
| Valid NOMS Data          | 92%        | 95%       |
| Valid TEDS Data          | 79%        | 92%       |
| On-Time Periodic         | <br>Actual | State Avg |
| 6 Month Updates          | 5%         | 33%       |
| Cooccurring              | Actual     | State Avg |
| MH Screen Complete       | 100%       | 97%       |
| SA Screen Complete       | 100%       | 96%       |
| Diagnosis                | Actual     | State Avg |
| 🖉 Valid Axis I Diagnosis | 100%       | 97%       |