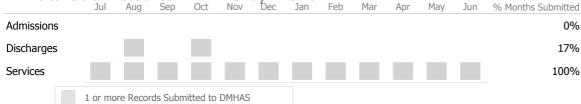

### Data Submitted to DMHAS by Month

27%

|            | Jul     | Aug      | Sep       | Oct       | Nov   | Dec | Jan | Feb | Mar | Apr | May | Jun | % Months Submitted |
|------------|---------|----------|-----------|-----------|-------|-----|-----|-----|-----|-----|-----|-----|--------------------|
| Admissions |         |          |           |           |       |     |     |     |     |     |     |     | 8%                 |
| Discharges |         |          |           |           |       |     |     |     |     |     |     |     | 8%                 |
|            | 1 or mo | ore Reco | rds Subrr | nitted to | DMHAS |     |     |     |     |     |     |     |                    |