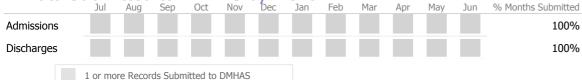

### Data Submitted to DMHAS by Month

27%

|            | Jul     | Aug      | Sep       | Oct       | Nov   | Dec | Jan | Feb | Mar | Apr | May | Jun | % Months Submitted |
|------------|---------|----------|-----------|-----------|-------|-----|-----|-----|-----|-----|-----|-----|--------------------|
| Admissions |         |          |           |           |       |     |     |     |     |     |     |     | 8%                 |
| Discharges |         |          |           |           |       |     |     |     |     |     |     |     | 8%                 |
|            | 1 or mo | ore Reco | rds Subrr | nitted to | DMHAS |     |     |     |     |     |     |     |                    |