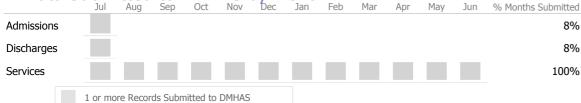

# Data Submitted to DMHAS by Month

### Data Submitted to DMHAS by Month

27%

|            | Jul     | Aug      | Sep       | Oct       | Nov   | Dec | Jan | Feb | Mar | Apr | May | Jun | % Months Submitted |
|------------|---------|----------|-----------|-----------|-------|-----|-----|-----|-----|-----|-----|-----|--------------------|
| Admissions |         |          |           |           |       |     |     |     |     |     |     |     | 8%                 |
| Discharges |         |          |           |           |       |     |     |     |     |     |     |     | 8%                 |
|            | 1 or mo | ore Reco | rds Subrr | nitted to | DMHAS |     |     |     |     |     |     |     |                    |