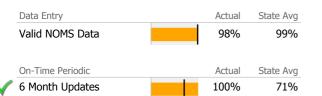

# Data Submission Quality

| Data Entry               | Actual     | State Avg |
|--------------------------|------------|-----------|
| Valid NOMS Data          | 92%        | 95%       |
| Valid TEDS Data          | 79%        | 92%       |
| On-Time Periodic         | <br>Actual | State Avg |
| 6 Month Updates          | 5%         | 33%       |
| Cooccurring              | Actual     | State Avg |
| MH Screen Complete       | 100%       | 97%       |
| SA Screen Complete       | 100%       | 96%       |
| Diagnosis                | Actual     | State Avg |
| 🖉 Valid Axis I Diagnosis | 100%       | 97%       |