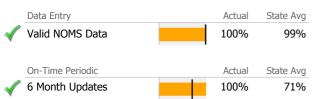

# Data Submission Quality

| Data Entry               | Actual     | State Avg |
|--------------------------|------------|-----------|
| Valid NOMS Data          | 92%        | 95%       |
| Valid TEDS Data          | 79%        | 92%       |
| On-Time Periodic         | <br>Actual | State Avg |
| 6 Month Updates          | 5%         | 33%       |
| Cooccurring              | Actual     | State Avg |
| MH Screen Complete       | 100%       | 97%       |
| SA Screen Complete       | 100%       | 96%       |
| Diagnosis                | Actual     | State Avg |
| 🖉 Valid Axis I Diagnosis | 100%       | 97%       |