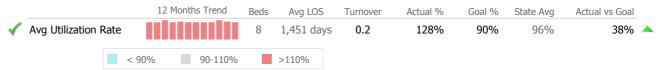

# **Bed Utilization**

Improved/Maintained Axis V GAF Score

|                      | 12 Months Trend | Beds | Avg LOS  | Turnover | Actual % | Goal % | State Avg | Actual vs Goal |
|----------------------|-----------------|------|----------|----------|----------|--------|-----------|----------------|
| Avg Utilization Rate |                 | 14   | 140 days | 0.2      | 87%      | 90%    | 92%       | -3%            |
|                      | < 90% 90-110%   |      | >110%    |          |          |        |           |                |