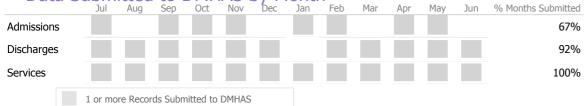

# Data Submitted to DMHAS by Month

### Data Submitted to DMHAS by Month

27%

|            | Jul     | Aug      | Sep       | Oct       | Nov   | Dec | Jan | Feb | Mar | Apr | May | Jun | % Months Submitted |
|------------|---------|----------|-----------|-----------|-------|-----|-----|-----|-----|-----|-----|-----|--------------------|
| Admissions |         |          |           |           |       |     |     |     |     |     |     |     | 8%                 |
| Discharges |         |          |           |           |       |     |     |     |     |     |     |     | 8%                 |
|            | 1 or mo | ore Reco | rds Subrr | nitted to | DMHAS |     |     |     |     |     |     |     |                    |