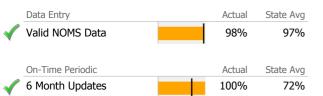

# Data Submission Quality

| Data Entry               | Actual     | State Avg |
|--------------------------|------------|-----------|
| Valid NOMS Data          | 92%        | 95%       |
| Valid TEDS Data          | 79%        | 92%       |
| On-Time Periodic         | <br>Actual | State Avg |
| 6 Month Updates          | 5%         | 33%       |
| Cooccurring              | Actual     | State Avg |
| MH Screen Complete       | 100%       | 97%       |
| SA Screen Complete       | 100%       | 96%       |
| Diagnosis                | Actual     | State Avg |
| 🖉 Valid Axis I Diagnosis | 100%       | 97%       |