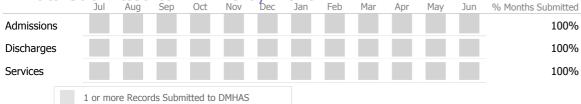

# Data Submitted to DMHAS by Month

### Data Submitted to DMHAS by Month

27%

|            | Jul     | Aug      | Sep       | Oct       | Nov   | Dec | Jan | Feb | Mar | Apr | May | Jun | % Months Submitted |
|------------|---------|----------|-----------|-----------|-------|-----|-----|-----|-----|-----|-----|-----|--------------------|
| Admissions |         |          |           |           |       |     |     |     |     |     |     |     | 8%                 |
| Discharges |         |          |           |           |       |     |     |     |     |     |     |     | 8%                 |
|            | 1 or mo | ore Reco | rds Subrr | nitted to | DMHAS |     |     |     |     |     |     |     |                    |