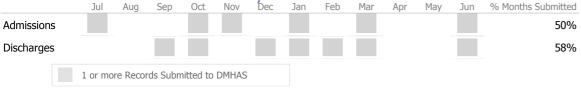

# Data Submitted to DMHAS by Month

### Data Submitted to DMHAS by Month

27%

|            | Jul     | Aug      | Sep       | Oct       | Nov   | Dec | Jan | Feb | Mar | Apr | May | Jun | % Months Submitted |
|------------|---------|----------|-----------|-----------|-------|-----|-----|-----|-----|-----|-----|-----|--------------------|
| Admissions |         |          |           |           |       |     |     |     |     |     |     |     | 8%                 |
| Discharges |         |          |           |           |       |     |     |     |     |     |     |     | 8%                 |
|            | 1 or mo | ore Reco | rds Subrr | nitted to | DMHAS |     |     |     |     |     |     |     |                    |