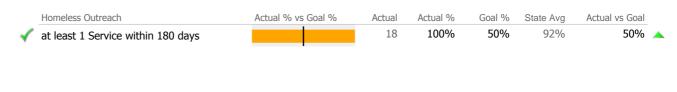

### Recovery

|   | National Recovery Measures (NOMS) | Actual % vs Goal % | Actual | Actual % | Goal % | State Avg | Actual vs Goal |
|---|-----------------------------------|--------------------|--------|----------|--------|-----------|----------------|
| V | Stable Living Situation           |                    | 16     | 94%      | 85%    | 89%       | 9%             |
|   | Service Utilization               |                    |        |          |        |           |                |
|   |                                   | Actual % vs Goal % | Actual | Actual % | Goal % | State Avg | Actual vs Goal |
|   | Clients Receiving Services        |                    | 14     | 88%      | 90%    | 97%       | -2%            |