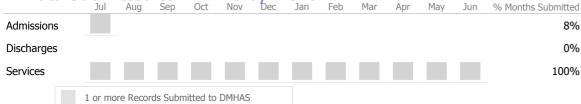

# Data Submission Quality

|              | Data Entry         | Actual | State Avg |
|--------------|--------------------|--------|-----------|
| $\checkmark$ | Valid NOMS Data    | 100%   | 97%       |
| $\checkmark$ | Valid TEDS Data    | 52%    | 36%       |
|              |                    |        |           |
|              | On-Time Periodic   | Actual | State Avg |
|              | 6 Month Updates    | 8%     | 22%       |
|              |                    |        |           |
|              | Cooccurring        | Actual | State Avg |
| $\checkmark$ | MH Screen Complete | 93%    | 90%       |
| $\checkmark$ | SA Screen Complete | 93%    | 90%       |
|              |                    |        |           |
|              |                    |        |           |