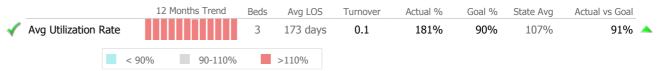

### **Bed Utilization**

|              |                      | 12 Months Trend | Beds | Avg LOS  | Turnover | Actual % | Goal % | State Avg | Actual vs Goal |
|--------------|----------------------|-----------------|------|----------|----------|----------|--------|-----------|----------------|
| $\checkmark$ | Avg Utilization Rate |                 | 12   | 638 days | 0.2      | 98%      | 90%    | 92%       | 8%             |
|              |                      | < 90% 90-110%   |      | >110%    |          |          |        |           |                |