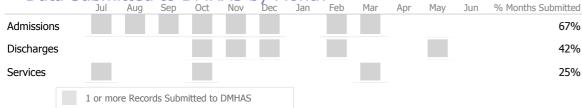

#### Data Submitted to DMHAS by Month

|            | Jul    | Aug       | Sep     | Oct       | Nov   | Dec | Jan | Feb | Mar | Apr | May | Jun | % Months Submitted |
|------------|--------|-----------|---------|-----------|-------|-----|-----|-----|-----|-----|-----|-----|--------------------|
| Admissions |        |           |         |           |       |     |     |     |     |     |     |     | 75%                |
| Discharges |        |           |         |           |       |     |     |     |     |     |     |     | 100%               |
| Services   |        |           |         |           |       |     |     |     |     |     |     |     | 100%               |
|            | 1 or m | ore Recor | ds Subn | nitted to | DMHAS | 5   |     |     |     |     |     |     |                    |