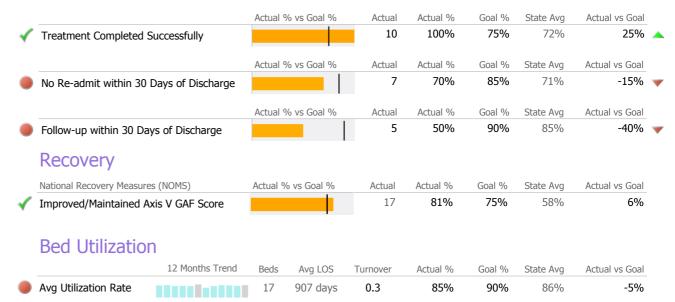

### **Discharge Outcomes**

|                                      | Actual % vs Goal % | Actual    | Actual %        | Goal %        | State Avg        | Actual vs Goal       |
|--------------------------------------|--------------------|-----------|-----------------|---------------|------------------|----------------------|
| Treatment Completed Successfully     |                    | 18        | 26%             | 50%           | 40%              | -24%                 |
| Recovery                             |                    |           |                 |               |                  |                      |
| National Recovery Measures (NOMS)    | Actual % vs Goal % | Actual    | Actual %        | Goal %        | State Avg        | Actual vs Goal       |
| Social Support                       |                    | 118       | 85%             | 60%           | 66%              | 25%                  |
| Stable Living Situation              |                    | 133       | 96%             | 95%           | 85%              | 1%                   |
| Improved/Maintained Axis V GAF Score |                    | 102       | 86%             | 75%           | 57%              | 11%                  |
| Employed                             | <b>–</b> 1         | 16        | 12%             | 30%           | 21%              | -18%                 |
| Convice Utilization                  |                    |           |                 |               |                  |                      |
| Service Utilization                  |                    |           |                 |               |                  |                      |
|                                      | Actual % vs Goal % | Actual    | Actual %        | Goal %        | State Avg        | Actual vs Goal       |
| Clients Receiving Services           | Actual % vs Goal % | Actual 67 | Actual %<br>93% | Goal %<br>90% | State Avg<br>86% | Actual vs Goal<br>3% |
|                                      | Actual % vs Goal % |           |                 |               | 5                |                      |
| Clients Receiving Services           | Actual % vs Goal % |           |                 |               | 5                |                      |

### **Bed Utilization**

|              |                      | 12 Months Trend | Beds | Avg LOS  | Turnover | Actual % | Goal % | State Avg | Actual vs Goal |
|--------------|----------------------|-----------------|------|----------|----------|----------|--------|-----------|----------------|
| $\checkmark$ | Avg Utilization Rate |                 | 12   | 638 days | 0.2      | 98%      | 90%    | 92%       | 8%             |
|              |                      | < 90% 90-110%   |      | >110%    |          |          |        |           |                |