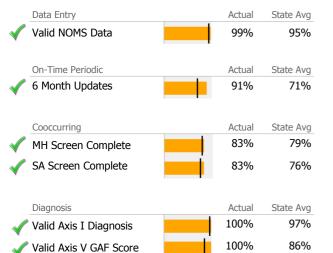

# Data Submission Quality

Valid Axis V GAF Score

|   | Data Entry             |   | Actual | State Avg |
|---|------------------------|---|--------|-----------|
|   | Valid NOMS Data        |   | 87%    | 94%       |
|   |                        | • |        |           |
|   | On-Time Periodic       |   | Actual | State Avg |
| V | 6 Month Updates        |   | 98%    | 66%       |
|   | Cooccurring            |   | Actual | State Avg |
|   | MH Screen Complete     |   | 57%    | 67%       |
|   | SA Screen Complete     |   | 56%    | 62%       |
|   |                        |   |        |           |
|   | Diagnosis              |   | Actual | State Avg |
|   | Valid Axis I Diagnosis |   | 100%   | 98%       |