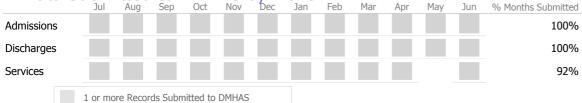

#### Data Submitted to DMHAS by Month

100%

|            | Jul    | Aug        | Sep     | Oct       | Nov   | Dec | Jan | Feb | Mar | Apr | May | Jun | % Months Submitted |
|------------|--------|------------|---------|-----------|-------|-----|-----|-----|-----|-----|-----|-----|--------------------|
| Admissions |        |            |         |           |       |     |     |     |     |     |     |     | 100%               |
| Discharges |        |            |         |           |       |     |     |     |     |     |     |     | 100%               |
| Services   |        |            |         |           |       |     |     |     |     |     |     |     | 100%               |
|            | 1 or 1 | nore Recor | ds Subr | nitted to | DMHAS | 5   |     |     |     |     |     |     |                    |