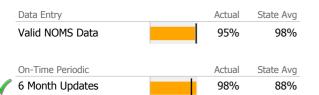

# Data Submission Quality

4

|              | Data Entry             |   | Actual | State Avg |  |
|--------------|------------------------|---|--------|-----------|--|
|              | Valid NOMS Data        |   | 84%    | 95%       |  |
|              |                        |   | •      |           |  |
|              | On-Time Periodic       |   | Actual | State Avg |  |
| V            | 6 Month Updates        |   | 83%    | 71%       |  |
|              | Cooccurring            |   | Actual | State Avg |  |
|              | MH Screen Complete     |   | 57%    | 79%       |  |
|              | SA Screen Complete     | Í | 52%    | 76%       |  |
|              |                        |   |        |           |  |
|              | Diagnosis              |   | Actual | State Avg |  |
| $\checkmark$ | Valid Axis I Diagnosis |   | 100%   | 97%       |  |
| $\checkmark$ | Valid Axis V GAF Score |   | 99%    | 86%       |  |