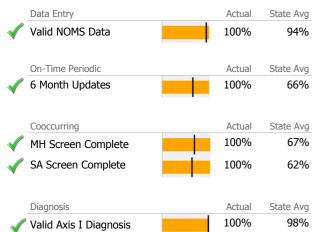

# Data Submission Quality

|              | Data Entry         |   | Actual | State Avg |
|--------------|--------------------|---|--------|-----------|
| V            | Valid NOMS Data    |   | 100%   | 94%       |
|              | On-Time Periodic   | - | Actual | State Avg |
|              | 6 Month Updates    |   | 0%     | 66%       |
|              |                    |   |        |           |
|              | Cooccurring        |   | Actual | State Avg |
| $\checkmark$ | MH Screen Complete |   | 99%    | 67%       |
| $\checkmark$ | SA Screen Complete |   | 100%   | 62%       |
|              |                    |   |        |           |
|              | Diagnosis          |   | Actual | State Avg |

| Diagnosis                | Ac | ctual State | e Avg |
|--------------------------|----|-------------|-------|
| 🞻 Valid Axis I Diagnosis | 10 | 0% 9        | 98%   |
| Valid Axis V GAF Score   | 10 | 0% 9        | 92%   |