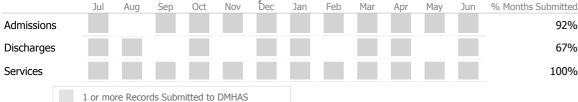

#### Data Submitted to DMHAS by Month

|            | Jul    | Aug       | Sep     | Oct       | Nov   | Dec | Jan | Feb | Mar | Apr | May | Jun | % Months Submitted |
|------------|--------|-----------|---------|-----------|-------|-----|-----|-----|-----|-----|-----|-----|--------------------|
| Admissions |        |           |         |           |       |     |     |     |     |     |     |     | 75%                |
| Discharges |        |           |         |           |       |     |     |     |     |     |     |     | 100%               |
| Services   |        |           |         |           |       |     |     |     |     |     |     |     | 100%               |
|            | 1 or m | ore Recor | ds Subn | nitted to | DMHAS | 5   |     |     |     |     |     |     |                    |