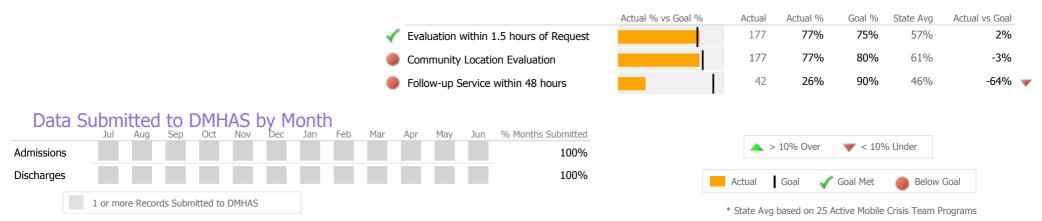

--|--------------|-------------|--------|-----------|----------------|
| $\checkmark$ | Avg Utilization F | Rate |       |        |         | 17   | 820 days | s <b>0.2</b> | 99%         | 90%    | 86%       | 9%             |
|              |                   |      | < 90% |        | 90-110% |      | >110%    |              |             |        |           |                |

#### Data Submitted to DMHAS by Month





\* State Avg based on 8 Active MH Intensive Res. Rehabilitation Programs

## **Program Activity**

| Measure        | Actual | 1 Yr Ago | Variance % |
|----------------|--------|----------|------------|
| Unique Clients | 215    | 198      | 9%         |
| Admits         | 216    | 189      | 14% 🔺      |
| Discharges     | 184    | 203      | -9%        |

#### Crisis