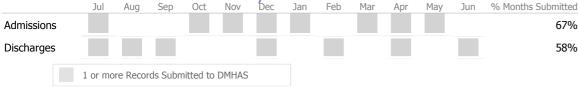

#### Data Submitted to DMHAS by Month

100%

|            | Jul    | Aug        | Sep     | Oct       | Nov   | Dec | Jan | Feb | Mar | Apr | May | Jun | % Months Submitted |
|------------|--------|------------|---------|-----------|-------|-----|-----|-----|-----|-----|-----|-----|--------------------|
| Admissions |        |            |         |           |       |     |     |     |     |     |     |     | 100%               |
| Discharges |        |            |         |           |       |     |     |     |     |     |     |     | 100%               |
| Services   |        |            |         |           |       |     |     |     |     |     |     |     | 100%               |
|            | 1 or 1 | nore Recor | ds Subr | nitted to | DMHAS | 5   |     |     |     |     |     |     |                    |