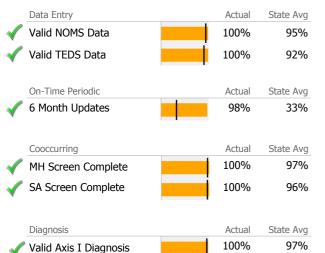

# Data Submission Quality

|              | Data Entry             | Actual | State Avg |
|--------------|------------------------|--------|-----------|
| $\checkmark$ | Valid NOMS Data        | 99%    | 95%       |
| $\checkmark$ | Valid TEDS Data        | 100%   | 92%       |
|              |                        |        |           |
|              | On-Time Periodic       | Actual | State Avg |
|              | 6 Month Updates        | 0%     | 33%       |
|              |                        |        |           |
|              | Cooccurring            | Actual | State Avg |
|              | MH Screen Complete     | 0%     | 97%       |
|              | SA Screen Complete     | 65%    | 96%       |
|              |                        |        |           |
|              | Diagnosis              | Actual | State Avg |
|              | Valid Avia I Diagnosia | 100%   | 97%       |

| 5                        | 5        |  |
|--------------------------|----------|--|
| 🞻 Valid Axis I Diagnosis | 100% 97% |  |
| ✓ Valid Axis V GAF Score | 100% 95% |  |