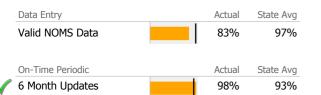

# Data Submission Quality

Valid Axis V GAF Score

|   | Data Entry             |   | Actual | State Avg |
|---|------------------------|---|--------|-----------|
|   | Valid NOMS Data        |   | 87%    | 94%       |
|   |                        | • |        |           |
|   | On-Time Periodic       |   | Actual | State Avg |
| V | 6 Month Updates        |   | 98%    | 66%       |
|   | Cooccurring            |   | Actual | State Avg |
|   | MH Screen Complete     |   | 57%    | 67%       |
|   | SA Screen Complete     |   | 56%    | 62%       |
|   |                        |   |        |           |
|   | Diagnosis              |   | Actual | State Avg |
|   | Valid Axis I Diagnosis |   | 100%   | 98%       |