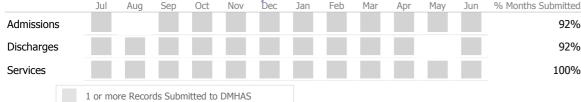

#### Data Submitted to DMHAS by Month

100%

|            | Jul    | Aug        | Sep     | Oct       | Nov   | Dec | Jan | Feb | Mar | Apr | May | Jun | % Months Submitted |
|------------|--------|------------|---------|-----------|-------|-----|-----|-----|-----|-----|-----|-----|--------------------|
| Admissions |        |            |         |           |       |     |     |     |     |     |     |     | 100%               |
| Discharges |        |            |         |           |       |     |     |     |     |     |     |     | 100%               |
| Services   |        |            |         |           |       |     |     |     |     |     |     |     | 100%               |
|            | 1 or 1 | nore Recor | ds Subr | nitted to | DMHAS | 5   |     |     |     |     |     |     |                    |