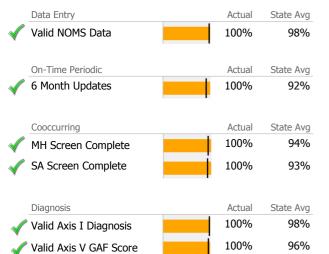

# Data Submission Quality

Valid Axis V GAF Score

|   | Data Entry             |   | Actual | State Avg |
|---|------------------------|---|--------|-----------|
|   | Valid NOMS Data        |   | 87%    | 94%       |
|   |                        | • |        |           |
|   | On-Time Periodic       |   | Actual | State Avg |
| V | 6 Month Updates        |   | 98%    | 66%       |
|   | Cooccurring            |   | Actual | State Avg |
|   | MH Screen Complete     |   | 57%    | 67%       |
|   | SA Screen Complete     |   | 56%    | 62%       |
|   |                        |   |        |           |
|   | Diagnosis              |   | Actual | State Avg |
|   | Valid Axis I Diagnosis |   | 100%   | 98%       |