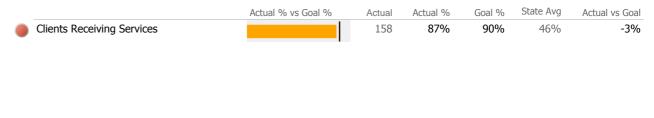

#### Recovery

|              | National Recovery Measures (NOMS) | Actual % vs Goal % | Actual | Actual % | Goal % | State Avg | Actual vs Goal |
|--------------|-----------------------------------|--------------------|--------|----------|--------|-----------|----------------|
| $\checkmark$ | Employed                          |                    | 74     | 36%      | 35%    | 39%       | 1%             |
|              | Service Utilization               |                    |        |          |        |           |                |
|              |                                   | Actual % vs Goal % | Actual | Actual % | Goal % | State Avg | Actual vs Goal |
| $\checkmark$ | Clients Receiving Services        |                    | 92     | 99%      | 90%    | 96%       | 9%             |