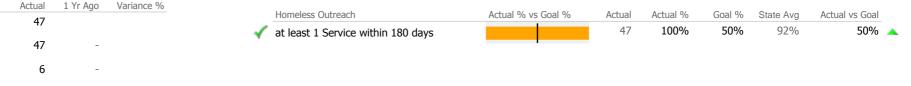

# **Discharge Outcomes**

|              |                                       | Actual % vs Goal % | Actual | Actual % | Goal % | State Avg | Actual vs Goal |   |
|--------------|---------------------------------------|--------------------|--------|----------|--------|-----------|----------------|---|
|              | Treatment Completed Successfully      |                    | 1      | 50%      | 60%    | 71%       | -10%           | - |
|              |                                       |                    |        |          |        |           |                |   |
|              |                                       | Actual % vs Goal % | Actual | Actual % | Goal % | State Avg | Actual vs Goal |   |
| $\checkmark$ | Follow-up within 30 Days of Discharge |                    | 1      | 100%     | 90%    | 79%       | 10%            |   |
|              | Recovery                              |                    |        |          |        |           |                |   |
|              | National Recovery Measures (NOMS)     | Actual % vs Goal % | Actual | Actual % | Goal % | State Avg | Actual vs Goal |   |
| $\checkmark$ | Social Support                        |                    | 14     | 100%     | 60%    | 83%       | 40%            |   |
| $\checkmark$ | Stable Living Situation               |                    | 14     | 100%     | 95%    | 96%       | 5%             |   |
|              | Employed                              |                    | 3      | 21%      | 25%    | 9%        | -4%            |   |
|              | Improved/Maintained Axis V GAF Score  |                    | 10     | 83%      | 95%    | 72%       | -12%           | - |