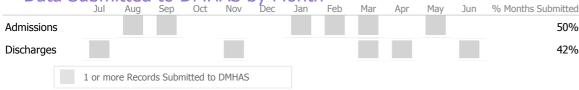

#### Data Submitted to DMHAS by Month

100%

|            | Jul    | Aug        | Sep     | Oct       | Nov   | Dec | Jan | Feb | Mar | Apr | May | Jun | % Months Submitted |
|------------|--------|------------|---------|-----------|-------|-----|-----|-----|-----|-----|-----|-----|--------------------|
| Admissions |        |            |         |           |       |     |     |     |     |     |     |     | 100%               |
| Discharges |        |            |         |           |       |     |     |     |     |     |     |     | 100%               |
| Services   |        |            |         |           |       |     |     |     |     |     |     |     | 100%               |
|            | 1 or 1 | nore Recor | ds Subr | nitted to | DMHAS | 5   |     |     |     |     |     |     |                    |