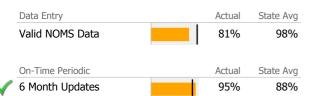

# Data Submission Quality

4

|              | Data Entry             |   | Actual | State Avg |  |
|--------------|------------------------|---|--------|-----------|--|
|              | Valid NOMS Data        |   | 84%    | 95%       |  |
|              |                        |   | •      |           |  |
|              | On-Time Periodic       |   | Actual | State Avg |  |
| V            | 6 Month Updates        |   | 83%    | 71%       |  |
|              | Cooccurring            |   | Actual | State Avg |  |
|              | MH Screen Complete     |   | 57%    | 79%       |  |
|              | SA Screen Complete     | Í | 52%    | 76%       |  |
|              |                        |   |        |           |  |
|              | Diagnosis              |   | Actual | State Avg |  |
| $\checkmark$ | Valid Axis I Diagnosis |   | 100%   | 97%       |  |
| $\checkmark$ | Valid Axis V GAF Score |   | 99%    | 86%       |  |