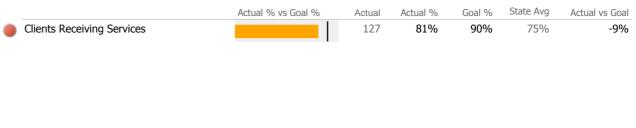

### **Discharge Outcomes**

|                                      | Actual % vs Goal % | Actual    | Actual %        | Goal %        | State Avg        | Actual vs Goal       |
|--------------------------------------|--------------------|-----------|-----------------|---------------|------------------|----------------------|
| Treatment Completed Successfully     |                    | 18        | 26%             | 50%           | 40%              | -24%                 |
| Recovery                             |                    |           |                 |               |                  |                      |
| National Recovery Measures (NOMS)    | Actual % vs Goal % | Actual    | Actual %        | Goal %        | State Avg        | Actual vs Goal       |
| Social Support                       |                    | 118       | 85%             | 60%           | 66%              | 25%                  |
| Stable Living Situation              |                    | 133       | 96%             | 95%           | 85%              | 1%                   |
| Improved/Maintained Axis V GAF Score |                    | 102       | 86%             | 75%           | 57%              | 11%                  |
| Employed                             | <b>–</b> 1         | 16        | 12%             | 30%           | 21%              | -18%                 |
| Convice Utilization                  |                    |           |                 |               |                  |                      |
| Service Utilization                  |                    |           |                 |               |                  |                      |
|                                      | Actual % vs Goal % | Actual    | Actual %        | Goal %        | State Avg        | Actual vs Goal       |
| Clients Receiving Services           | Actual % vs Goal % | Actual 67 | Actual %<br>93% | Goal %<br>90% | State Avg<br>86% | Actual vs Goal<br>3% |
|                                      | Actual % vs Goal % |           |                 |               | 5                |                      |
| Clients Receiving Services           | Actual % vs Goal % |           |                 |               | 5                |                      |