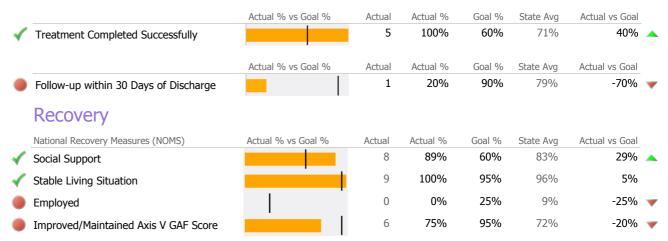

# Discharge Outcomes

|              |                                       | Actual % vs Goal % | Actual | Actual % | Goal % | State Avg | Actual vs Goal |
|--------------|---------------------------------------|--------------------|--------|----------|--------|-----------|----------------|
|              | Treatment Completed Successfully      |                    | 5      | 56%      | 60%    | 71%       | -4%            |
|              |                                       | Actual % vs Goal % | Actual | Actual % | Goal % | State Avg | Actual vs Goal |
|              | Follow-up within 30 Days of Discharge |                    | 4      | 80%      | 90%    | 79%       | -10%           |
|              | Recovery                              |                    |        |          |        |           |                |
|              | National Recovery Measures (NOMS)     | Actual % vs Goal % | Actual | Actual % | Goal % | State Avg | Actual vs Goal |
| $\checkmark$ | Social Support                        |                    | 13     | 65%      | 60%    | 83%       | 5%             |
| $\checkmark$ | Stable Living Situation               |                    | 19     | 95%      | 95%    | 96%       | 0%             |
|              | Employed                              |                    | 4      | 20%      | 25%    | 9%        | -5%            |
|              | Improved/Maintained Axis V GAF Score  |                    | 7      | 44%      | 95%    | 72%       | -51% 🔻         |