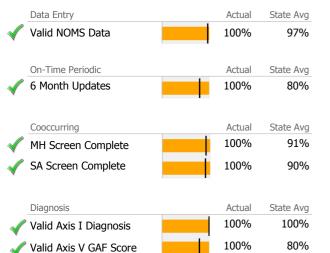

# Data Submission Quality

Valid Axis V GAF Score

|   | Data Entry             |   | Actual | State Avg |
|---|------------------------|---|--------|-----------|
|   | Valid NOMS Data        |   | 87%    | 94%       |
|   |                        | • |        |           |
|   | On-Time Periodic       |   | Actual | State Avg |
| V | 6 Month Updates        |   | 98%    | 66%       |
|   | Cooccurring            |   | Actual | State Avg |
|   | MH Screen Complete     |   | 57%    | 67%       |
|   | SA Screen Complete     |   | 56%    | 62%       |
|   |                        |   |        |           |
|   | Diagnosis              |   | Actual | State Avg |
|   | Valid Axis I Diagnosis |   | 100%   | 98%       |