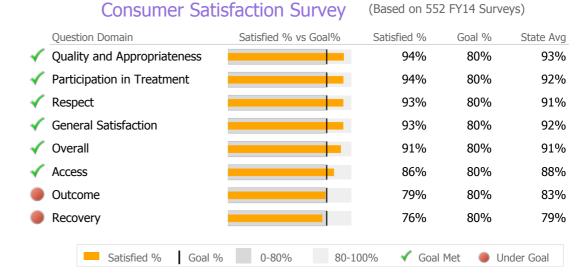

### **Discharge Outcomes**

|                                      | Actual % vs Goal % | Actual    | Actual %        | Goal %        | State Avg        | Actual vs Goal       |
|--------------------------------------|--------------------|-----------|-----------------|---------------|------------------|----------------------|
| Treatment Completed Successfully     |                    | 18        | 26%             | 50%           | 40%              | -24%                 |
| Recovery                             |                    |           |                 |               |                  |                      |
| National Recovery Measures (NOMS)    | Actual % vs Goal % | Actual    | Actual %        | Goal %        | State Avg        | Actual vs Goal       |
| Social Support                       |                    | 118       | 85%             | 60%           | 66%              | 25%                  |
| Stable Living Situation              |                    | 133       | 96%             | 95%           | 85%              | 1%                   |
| Improved/Maintained Axis V GAF Score |                    | 102       | 86%             | 75%           | 57%              | 11%                  |
| Employed                             | <b>–</b> 1         | 16        | 12%             | 30%           | 21%              | -18%                 |
| Convice Utilization                  |                    |           |                 |               |                  |                      |
| Service Utilization                  |                    |           |                 |               |                  |                      |
|                                      | Actual % vs Goal % | Actual    | Actual %        | Goal %        | State Avg        | Actual vs Goal       |
| Clients Receiving Services           | Actual % vs Goal % | Actual 67 | Actual %<br>93% | Goal %<br>90% | State Avg<br>86% | Actual vs Goal<br>3% |
|                                      | Actual % vs Goal % |           |                 |               | 5                |                      |
| Clients Receiving Services           | Actual % vs Goal % |           |                 |               | 5                |                      |