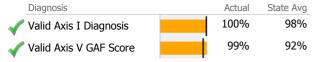

# Data Submission Quality

Valid Axis V GAF Score

|   | Data Entry             |   | Actual | State Avg |
|---|------------------------|---|--------|-----------|
|   | Valid NOMS Data        |   | 87%    | 94%       |
|   |                        | • |        |           |
|   | On-Time Periodic       |   | Actual | State Avg |
| V | 6 Month Updates        |   | 98%    | 66%       |
|   | Cooccurring            |   | Actual | State Avg |
|   | MH Screen Complete     |   | 57%    | 67%       |
|   | SA Screen Complete     |   | 56%    | 62%       |
|   |                        |   |        |           |
|   | Diagnosis              |   | Actual | State Avg |
|   | Valid Axis I Diagnosis |   | 100%   | 98%       |