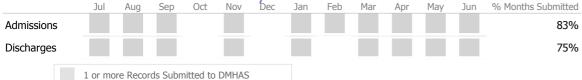

#### Data Submitted to DMHAS by Month

|            | Jul    | Aug       | Sep     | Oct       | Nov   | Dec | Jan | Feb | Mar | Apr | May | Jun | % Months Submitted |
|------------|--------|-----------|---------|-----------|-------|-----|-----|-----|-----|-----|-----|-----|--------------------|
| Admissions |        |           |         |           |       |     |     |     |     |     |     |     | 75%                |
| Discharges |        |           |         |           |       |     |     |     |     |     |     |     | 100%               |
| Services   |        |           |         |           |       |     |     |     |     |     |     |     | 100%               |
|            | 1 or m | ore Recor | ds Subn | nitted to | DMHAS | 5   |     |     |     |     |     |     |                    |