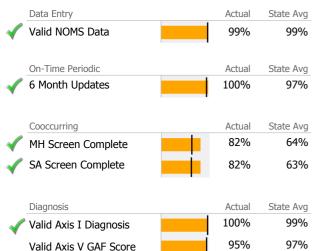

# Data Submission Quality

|              | Data Entry             | Act | ual S | State Avg |
|--------------|------------------------|-----|-------|-----------|
|              | Valid NOMS Data        | 90  | 1%    | 96%       |
|              |                        |     |       |           |
|              | On-Time Periodic       | Act | ual S | State Avg |
| <b>«</b>     | 6 Month Updates        | 98  | 8%    | 92%       |
|              | Cooccurring            | Act | ual S | State Avg |
| $\checkmark$ | MH Screen Complete     | 88  | 8%    | 67%       |
| $\checkmark$ | SA Screen Complete     | 88  | 8%    | 65%       |
|              |                        |     |       |           |
|              | Diagnosis              | Act | ual S | State Avg |
| $\checkmark$ | Valid Axis I Diagnosis | 100 | %     | 97%       |
| ,<br>,       | Valid Axis V GAF Score | 100 | 1%    | 93%       |