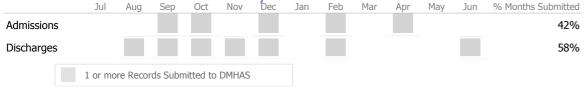

#### Data Submitted to DMHAS by Month

100%

|            | Jul    | Aug        | Sep     | Oct       | Nov   | Dec | Jan | Feb | Mar | Apr | May | Jun | % Months Submitted |
|------------|--------|------------|---------|-----------|-------|-----|-----|-----|-----|-----|-----|-----|--------------------|
| Admissions |        |            |         |           |       |     |     |     |     |     |     |     | 100%               |
| Discharges |        |            |         |           |       |     |     |     |     |     |     |     | 100%               |
| Services   |        |            |         |           |       |     |     |     |     |     |     |     | 100%               |
|            | 1 or 1 | nore Recor | ds Subr | nitted to | DMHAS | 5   |     |     |     |     |     |     |                    |