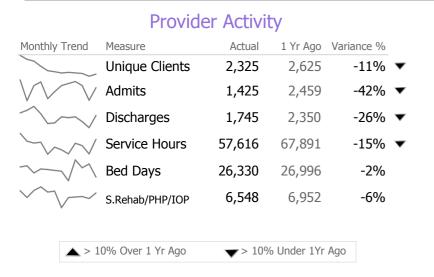

# **Program Activity**

| Measure        | Actual | 1 Yr Ago | Variance % |  |
|----------------|--------|----------|------------|--|
| Unique Clients | 132    | 104      | 27%        |  |
| Admits         | 70     | 45       | 56%        |  |
| Discharges     | 68     | 41       | 66%        |  |
| Service Hours  | 779    | 696      | 12%        |  |