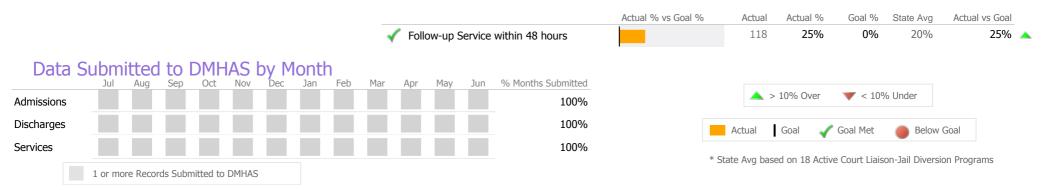

#### Data Submitted to DMHAS by Month

\* State Avg based on 93 Active Standard Outpatient Programs

#### Data Submitted to DMHAS by Month

100%

|            | Jul    | Aug        | Sep     | Oct       | Nov   | Dec | Jan | Feb | Mar | Apr | May | Jun | % Months Submitted |
|------------|--------|------------|---------|-----------|-------|-----|-----|-----|-----|-----|-----|-----|--------------------|
| Admissions |        |            |         |           |       |     |     |     |     |     |     |     | 100%               |
| Discharges |        |            |         |           |       |     |     |     |     |     |     |     | 100%               |
| Services   |        |            |         |           |       |     |     |     |     |     |     |     | 100%               |
|            | 1 or 1 | nore Recor | ds Subr | nitted to | DMHAS | 5   |     |     |     |     |     |     |                    |