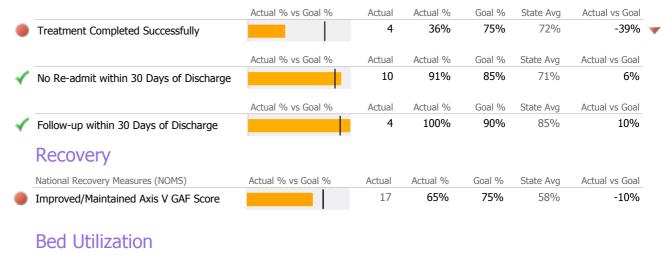

### **Discharge Outcomes**

|                                      | Actual % vs Goal % | Actual    | Actual %        | Goal %        | State Avg        | Actual vs Goal       |
|--------------------------------------|--------------------|-----------|-----------------|---------------|------------------|----------------------|
| Treatment Completed Successfully     |                    | 18        | 26%             | 50%           | 40%              | -24%                 |
| Recovery                             |                    |           |                 |               |                  |                      |
| National Recovery Measures (NOMS)    | Actual % vs Goal % | Actual    | Actual %        | Goal %        | State Avg        | Actual vs Goal       |
| Social Support                       |                    | 118       | 85%             | 60%           | 66%              | 25%                  |
| Stable Living Situation              |                    | 133       | 96%             | 95%           | 85%              | 1%                   |
| Improved/Maintained Axis V GAF Score |                    | 102       | 86%             | 75%           | 57%              | 11%                  |
| Employed                             | <b>–</b> 1         | 16        | 12%             | 30%           | 21%              | -18%                 |
| Convice Utilization                  |                    |           |                 |               |                  |                      |
| Service Utilization                  |                    |           |                 |               |                  |                      |
|                                      | Actual % vs Goal % | Actual    | Actual %        | Goal %        | State Avg        | Actual vs Goal       |
| Clients Receiving Services           | Actual % vs Goal % | Actual 67 | Actual %<br>93% | Goal %<br>90% | State Avg<br>86% | Actual vs Goal<br>3% |
|                                      | Actual % vs Goal % |           |                 |               | 5                |                      |
| Clients Receiving Services           | Actual % vs Goal % |           |                 |               | 5                |                      |