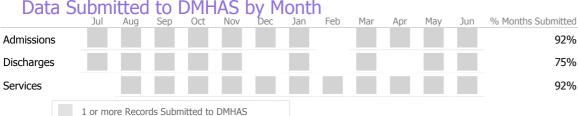

#### Team Time Club House 603-281

Community Mental Health Affiliates Mental Health - Social Rehabilitation - Social Rehabilitation Connecticut Dept of Mental Health and Addiction Services Program Quality Dashboard

Reporting Period: July 2014 - June 2015 (Data as of Sep 17, 2015)

## **Program Activity**

| Measure                      | Actual | 1 Yr Ago | Variance % |
|------------------------------|--------|----------|------------|
| Unique Clients               | 198    | 217      | -9%        |
| Admits                       | 36     | 30       | 20% 🔺      |
| Discharges                   | 41     | 56       | -27% 🔻     |
| Service Hours                | 7,822  | 6,390    | 22% 🔺      |
| Social Rehab/PHP/IOP<br>Days | 6,548  | 6,952    | -6%        |

#### Service Utilization







\* State Avg based on 39 Active Social Rehabilitation Programs

# Data Submitted to DMHAS by Month

Community Mental Health Affiliates Mental Health - Residential Services - MH Intensive Res. Rehabilitation Connecticut Dept of Mental Health and Addiction Services Program Quality Dashboard

Reporting Period: July 2014 - June 2015 (Data as of Sep 17, 2015)

### **Program Activity**

| Measure        | Actual | 1 Yr Ago | Variance % |  |
|----------------|--------|----------|------------|--|
| Unique Clients | 29     | 33       | -12% 🔻     |  |
| Admits         | 13     | 12       | 8%         |  |
| Discharges     | 11     | 17       | -35% 🔻     |  |
| Bed Days       | 6,168  | 6,943    | -11% 🔻     |  |

# Data Submission Quality

| Data Entry               | Actual | State Avg |
|---