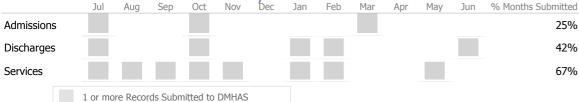

#### Data Submitted to DMHAS by Month

|            | Jul    | Aug       | Sep     | Oct       | Nov   | Dec | Jan | Feb | Mar | Apr | May | Jun | % Months Submitted |
|------------|--------|-----------|---------|-----------|-------|-----|-----|-----|-----|-----|-----|-----|--------------------|
| Admissions |        |           |         |           |       |     |     |     |     |     |     |     | 75%                |
| Discharges |        |           |         |           |       |     |     |     |     |     |     |     | 100%               |
| Services   |        |           |         |           |       |     |     |     |     |     |     |     | 100%               |
|            | 1 or m | ore Recor | ds Subn | nitted to | DMHAS | 5   |     |     |     |     |     |     |                    |