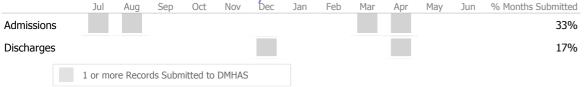

#### Data Submitted to DMHAS by Month

100%

|            | Jul    | Aug        | Sep     | Oct       | Nov   | Dec | Jan | Feb | Mar | Apr | May | Jun | % Months Submitted |
|------------|--------|------------|---------|-----------|-------|-----|-----|-----|-----|-----|-----|-----|--------------------|
| Admissions |        |            |         |           |       |     |     |     |     |     |     |     | 100%               |
| Discharges |        |            |         |           |       |     |     |     |     |     |     |     | 100%               |
| Services   |        |            |         |           |       |     |     |     |     |     |     |     | 100%               |
|            | 1 or 1 | nore Recor | ds Subr | nitted to | DMHAS | 5   |     |     |     |     |     |     |                    |