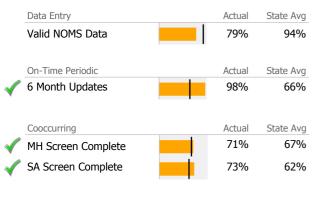

# Data Submission Quality

Valid Axis V GAF Score

|   | Data Entry             |   | Actual | State Avg |
|---|------------------------|---|--------|-----------|
|   | Valid NOMS Data        |   | 87%    | 94%       |
|   |                        | • |        |           |
|   | On-Time Periodic       |   | Actual | State Avg |
| V | 6 Month Updates        |   | 98%    | 66%       |
|   | Cooccurring            |   | Actual | State Avg |
|   | MH Screen Complete     |   | 57%    | 67%       |
|   | SA Screen Complete     |   | 56%    | 62%       |
|   |                        |   |        |           |
|   | Diagnosis              |   | Actual | State Avg |
|   | Valid Axis I Diagnosis |   | 100%   | 98%       |