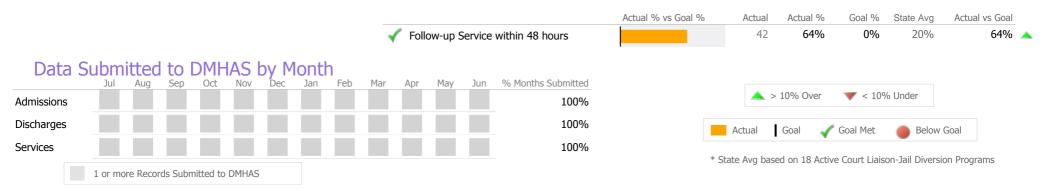

#### Data Submitted to DMHAS by Month

\* State Avg based on 10 Active Assertive Community Treatment Programs