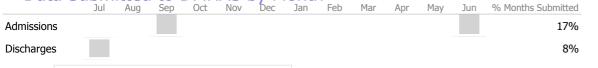

#### Data Submitted to DMHAS by Month

100%

|            | Jul    | Aug        | Sep     | Oct       | Nov   | Dec | Jan | Feb | Mar | Apr | May | Jun | % Months Submitted |
|------------|--------|------------|---------|-----------|-------|-----|-----|-----|-----|-----|-----|-----|--------------------|
| Admissions |        |            |         |           |       |     |     |     |     |     |     |     | 100%               |
| Discharges |        |            |         |           |       |     |     |     |     |     |     |     | 100%               |
| Services   |        |            |         |           |       |     |     |     |     |     |     |     | 100%               |
|            | 1 or 1 | nore Recor | ds Subr | nitted to | DMHAS | 5   |     |     |     |     |     |     |                    |