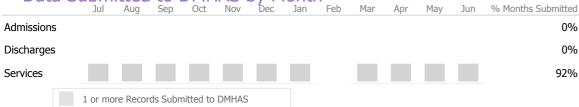

#### Data Submitted to DMHAS by Month

|            | Jul     | Aug      | Sep     | Oct       | Nov   | Dec | Jan | Feb | Mar | Apr | May | Jun | % Months Submitted |
|------------|---------|----------|---------|-----------|-------|-----|-----|-----|-----|-----|-----|-----|--------------------|
| Admissions |         |          |         |           |       |     |     |     |     |     |     |     | 100%               |
| Discharges |         |          |         |           |       |     |     |     |     |     |     |     | 100%               |
| Services   |         |          |         |           |       |     |     |     |     |     |     |     | 100%               |
|            | 1 or mo | re Recor | ds Subn | nitted to | DMHAS | 5   |     |     |     |     |     |     |                    |

\* State Avg based on 93 Active Standard Outpatient Programs