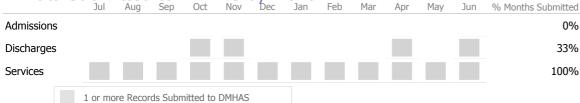

#### Data Submitted to DMHAS by Month

100%

|            | Jul    | Aug        | Sep     | Oct       | Nov   | Dec | Jan | Feb | Mar | Apr | May | Jun | % Months Submitted |
|------------|--------|------------|---------|-----------|-------|-----|-----|-----|-----|-----|-----|-----|--------------------|
| Admissions |        |            |         |           |       |     |     |     |     |     |     |     | 100%               |
| Discharges |        |            |         |           |       |     |     |     |     |     |     |     | 100%               |
| Services   |        |            |         |           |       |     |     |     |     |     |     |     | 100%               |
|            | 1 or 1 | nore Recor | ds Subr | nitted to | DMHAS | 5   |     |     |     |     |     |     |                    |