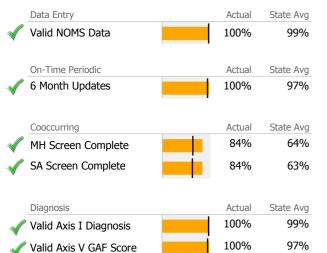

# Data Submission Quality

Valid Axis V GAF Score

|   | Data Entry             |   | Actual | State Avg |
|---|------------------------|---|--------|-----------|
|   | Valid NOMS Data        |   | 87%    | 94%       |
|   |                        | • |        |           |
|   | On-Time Periodic       |   | Actual | State Avg |
| V | 6 Month Updates        |   | 98%    | 66%       |
|   | Cooccurring            |   | Actual | State Avg |
|   | MH Screen Complete     |   | 57%    | 67%       |
|   | SA Screen Complete     |   | 56%    | 62%       |
|   |                        |   |        |           |
|   | Diagnosis              |   | Actual | State Avg |
|   | Valid Axis I Diagnosis |   | 100%   | 98%       |