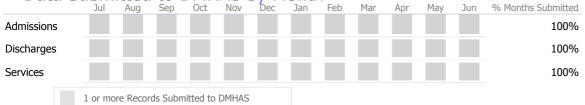

#### Data Submitted to DMHAS by Month

100%

|            | Jul    | Aug        | Sep     | Oct       | Nov   | Dec | Jan | Feb | Mar | Apr | May | Jun | % Months Submitted |
|------------|--------|------------|---------|-----------|-------|-----|-----|-----|-----|-----|-----|-----|--------------------|
| Admissions |        |            |         |           |       |     |     |     |     |     |     |     | 100%               |
| Discharges |        |            |         |           |       |     |     |     |     |     |     |     | 100%               |
| Services   |        |            |         |           |       |     |     |     |     |     |     |     | 100%               |
|            | 1 or 1 | nore Recor | ds Subr | nitted to | DMHAS | 5   |     |     |     |     |     |     |                    |