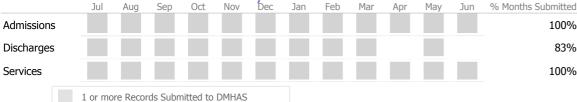

#### Data Submitted to DMHAS by Month

100%

|            | Jul    | Aug        | Sep     | Oct       | Nov   | Dec | Jan | Feb | Mar | Apr | May | Jun | % Months Submitted |
|------------|--------|------------|---------|-----------|-------|-----|-----|-----|-----|-----|-----|-----|--------------------|
| Admissions |        |            |         |           |       |     |     |     |     |     |     |     | 100%               |
| Discharges |        |            |         |           |       |     |     |     |     |     |     |     | 100%               |
| Services   |        |            |         |           |       |     |     |     |     |     |     |     | 100%               |
|            | 1 or 1 | nore Recor | ds Subr | nitted to | DMHAS | 5   |     |     |     |     |     |     |                    |