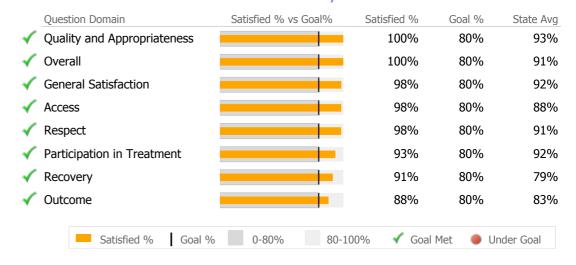

#### **Community Enterprises Inc.**

Northampton, MA

Connecticut Dept of Mental Health and Addiction Services Provider Quality Dashboard

Reporting Period: July 2014 - June 2015 (Data as of Sep 17, 2015)

## **Provider Activity**





### Clients by Level of Care

| Program Type         | Level of Care Type  | #  | %      |
|----------------------|---------------------|----|--------|
| <b>Mental Health</b> |                     |    |        |
|                      | Employment Services | 97 | 100.0% |

### Consumer Satisfaction Survey (Based on 58 FY14 Surveys)



### **Client Demographics**

| Age               | #        | %       | St   | ate Avg | Gender                          | #       | %       | Sta    | ite Avg |
|-------------------|----------|---------|------|---------|---------------------------------|---------|---------|--------|---------|
| 18-25             | 9        | 9%      |      | 16%     | Female                          | 52      | 54%     | _      | 40%     |
| 26-34             | 18       | 19%     |      | 24%     | Male                            | 45      | 46%     | •      | 60%     |
| 35-44             | 20       | 21%     |      | 19%     |                                 |         |         |        |         |
| 45-54             | 23       | 24%     |      | 23%     |                                 |         |