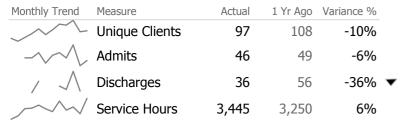

# **Program Activity**

| Measure        | Actual | 1 Yr Ago | Variance % |   |
|----------------|--------|----------|------------|---|
| Unique Clients | 97     | 108      | -10%       | • |
| Admits         | 46     | 49       | -6%        |   |
| Discharges     | 36     | 56       | -36%       | • |
| Service Hours  | 3,445  | 3,250    | 6%         |   |