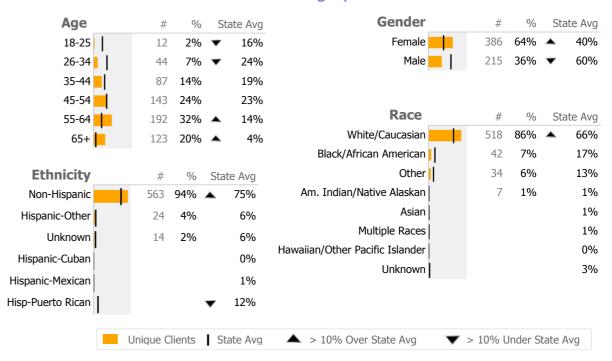

#### **Backus Hospital**

Norwich, CT

Connecticut Dept of Mental Health and Addiction Services Provider Quality Dashboard

Reporting Period: July 2014 - June 2015 (Data as of Sep 17, 2015)

## **Provider Activity**





#### Clients by Level of Care

| Program Type         | Level of Care Type | #   | %     |
|----------------------|--------------------|-----|-------|
| <b>Mental Health</b> | า                  |     |       |
|                      | Outpatient         | 600 | 99.8% |
|                      | Innatient Services | 1   | 0.2%  |

#### Consumer Satisfaction Survey (Based on 102 FY14 Surveys)



## Client Demographics



#### 326 Washington St. AIP 401-110

**Backus Hospital** 

Mental Health - Inpatient Services - Acute Psychiatric

Connecticut Dept of Mental Health and Addiction Services
Program Quality Dashboard

Reporting Period: July 2014 - June 2015 (Data as of Sep 17, 2015)

## **Program Activity**

| Measure        | Actual | 1 Yr Ago | Variance % |                |
|----------------|--------|----------|------------|----------------|
| Unique Clients | 1      | 2        | -50%       | $\blacksquare$ |
| Admits         | 1      | 2        | -50%       | •              |
| Discharges     | 1      | 2        | -50%       | •              |
| Bed Days       | 2      | -        |            |                |

## **Discharge Outcomes**



#### **Bed Utilization**



# Data Submitted to DMHAS by Month