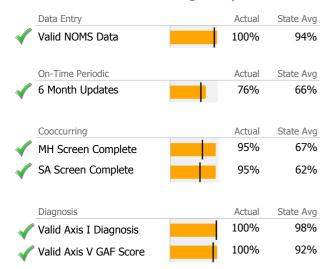

*



#### **Bed Utilization**



# Data Submitted to DMHAS by Month





<sup>\*</sup> State Avg based on 29 Active Acute Psychiatric Programs

#### 326 Washington St. OP 401-210

**Backus Hospital** 

Mental Health - Outpatient - Standard Outpatient

## Connecticut Dept of Mental Health and Addiction Services Program Quality Dashboard

Reporting Period: July 2014 - June 2015 (Data as of Sep 17, 2015)

## **Program Activity**

| Measure        | Actual | 1 Yr Ago | Variance % |   |
|----------------|--------|----------|------------|---|
| Unique Clients | 462    | 506      | -9%        |   |
| Admits         | 18     | 12       | 50%        | • |
| Discharges     | 63     | 61       | 3%         |   |
| Service Hours  | 5.439  | 5.764    | -6%        |   |

## **Data Submission Quality**



### **Discharge Outcomes**



Data Submitted to DMHAS by Month

| 200        | - G - G - G |             |        | - 11      | ., .  | <i>-</i> , . |     |     |     |     |     |     |                    |
|------------|-------------|-------------|--------|-----------|-------|--------------|-----|-----|-----|-----|-----|-----|--------------------|
|            | Jul         | Aug         | Sep    | Oct       | Nov   | Dec          | Jan | Feb | Mar | Apr | May | Jun | % Months Submitted |
| Admissions |             |             |        |           |       |              |     |     |     |     |     |     | 67%                |
| Discharges |             |             |        |           |       |              |     |     |     |     |     |     | 100%               |
| Services   |