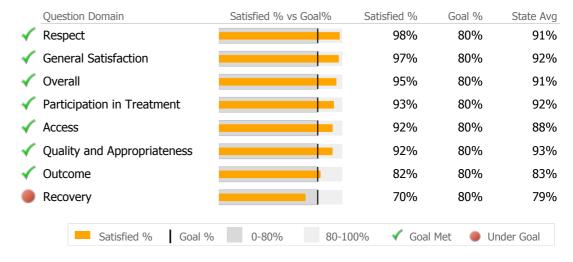

#### **Backus Hospital**

Norwich, CT

Connecticut Dept of Mental Health and Addiction Services Provider Quality Dashboard

Reporting Period: July 2014 - June 2015 (Data as of Sep 17, 2015)

## **Provider Activity**





#### Clients by Level of Care

| Program Type         | Level of Care Type | #   | %     |
|----------------------|--------------------|-----|-------|
| <b>Mental Health</b> | า                  |     |       |
|                      | Outpatient         | 600 | 99.8% |
|                      | Innatient Services | 1   | 0.2%  |

#### Consumer Satisfaction Survey (Based on 102 FY14 Surveys)



## Client Demographics



#### 326 Washington St. AIP 401-110

**Backus Hospital** 

Mental Health - Inpatient Services - Acute Psychiatric

Connecticut Dept of Mental Health and Addiction Services
Program Quality Dashboard

Reporting Period: July 2014 - June 2015 (Data as of Sep 17, 2015)

## **Program Activity**

| Measure        | Actual | 1 Yr Ago | Variance % |                |
|----------------|--------|----------|------------|----------------|
| Unique Clients | 1      | 2        | -50%       | $\blacksquare$ |
| Admits         | 1      | 2        | -50%       | •              |
| Discharges     | 1      | 2        | -50%       | •              |
| Bed Days       | 2      | -        |            |                |

## **Discharge Outcomes**



#### **Bed Utilization**



# Data Su