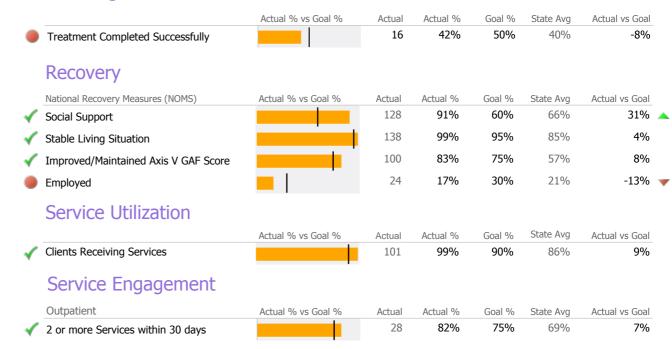

## **Discharge Outcomes**

Data Submitted to DMHAS by Month

|            | Jul     | Aug      | Sep     | Oct       | Nov   | Dec | Jan | Feb | Mar | Apr | May | Jun | % Months Submitted |
|------------|---------|----------|---------|-----------|-------|-----|-----|-----|-----|-----|-----|-----|--------------------|
| Admissions |         |          |         |           |       |     |     |     |     |     |     |     | 92%                |
| Discharges |         |          |         |           |       |     |     |     |     |     |     |     | 100%               |
| Services   |         |          |         |           |       |     |     |     |     |     |     |     | 100%               |
|            | 1 or mo | re Recor | ds Subn | nitted to | DMHAS |     |     |     |     |     |     |     |                    |