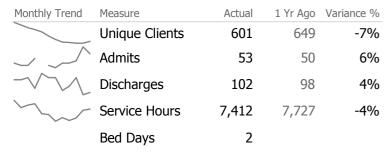

## **Program Activity**

| Measure        | Actual | 1 Yr Ago | Variance % |                |
|----------------|--------|----------|------------|----------------|
| Unique Clients | 1      | 2        | -50%       | $\blacksquare$ |
| Admits         | 1      | 2        | -50%       | •              |
| Discharges     | 1      | 2        | -50%       | •              |
| Bed Days       | 2      | -        |            |                |

## **Program Activity**

| Measure        | Actual | 1 Yr Ago | Variance % |   |
|----------------|--------|----------|------------|---|
| Unique Clients | 462    | 506      | -9%        |   |
| Admits         | 18     | 12       | 50%        | • |
| Discharges     | 63     | 61       | 3%         |   |
| Service Hours  | 5.439  | 5.764    | -6%        |   |

## **Program Activity**

| Measure        | Actual | 1 Yr Ago | Variance % |
|----------------|--------|----------|------------|
| Unique Clients | 140    | 141      | -1%        |
| Admits         | 34     | 36       | -6%        |
| Discharges     | 38     | 35       | 9%         |
| Service Hours  | 1,973  | 1,963    | 0%         |