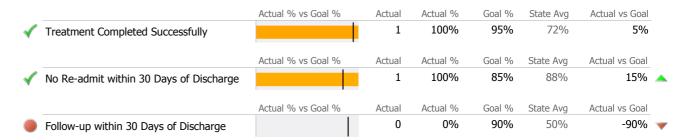

on Survey (Based on 102 FY14 Surveys)



## Client Demographics



#### 326 Washington St. AIP 401-110

**Backus Hospital** 

Mental Health - Inpatient Services - Acute Psychiatric

Connecticut Dept of Mental Health and Addiction Services
Program Quality Dashboard

Reporting Period: July 2014 - June 2015 (Data as of Sep 17, 2015)

## **Program Activity**

| Measure        | Actual | 1 Yr Ago | Variance % |                |
|----------------|--------|----------|------------|----------------|
| Unique Clients | 1      | 2        | -50%       | $\blacksquare$ |
| Admits         | 1      | 2        | -50%       | •              |
| Discharges     | 1      | 2        | -50%       | •              |
| Bed Days       | 2      | -        |            |                |

## **Discharge Outcomes**



#### **Bed Utilization**



# Data Submitted to DMHAS by Month





<sup>\*</sup> State Avg based on 29 Active Acute Psychiatric Programs

#### 326 Washington St. OP 401-210

**Backus Hospital** 

Mental Health - Outpatient - Standard Outpatient

## Connecticut Dept of Mental Health and Addiction Services Program Quality Dashboard

Reporting Period: July 2014 - June 2015 (Data as of Sep 17, 2015)

## **Program Activity**

| Measure        | Actual | 1 Yr Ago | Variance % |   |
|----------------|--------|----------|------------|---|
| Unique Clients | 462    | 506      | -9%        |   |
| Admits         | 18     | 12       | 50%        | • |
| Discharges     | 63     | 61       | 3%         |   |
| Service Hours  | 5.439  | 5.764    | -6%        |   |

## **Data Submission Quality**



#