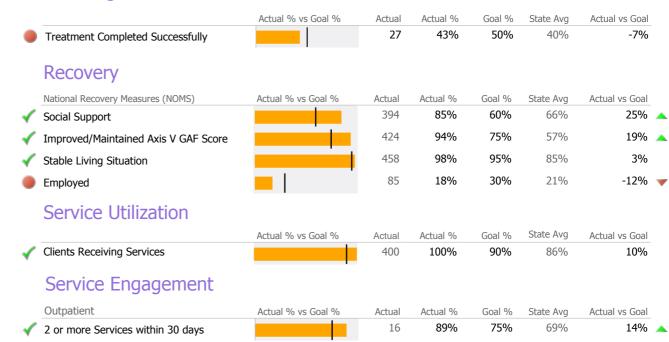

### **Discharge Outcomes**

Data Submitted to DMHAS by Month

| 200        | - G - G - G |             |        | - 11      | ., .  | <i>-</i> , . |     |     |     |     |     |     |                    |
|------------|-------------|-------------|--------|-----------|-------|--------------|-----|-----|-----|-----|-----|-----|--------------------|
|            | Jul         | Aug         | Sep    | Oct       | Nov   | Dec          | Jan | Feb | Mar | Apr | May | Jun | % Months Submitted |
| Admissions |             |             |        |           |       |              |     |     |     |     |     |     | 67%                |
| Discharges |             |             |        |           |       |              |     |     |     |     |     |     | 100%               |
| Services   |             |             |        |           |       |              |     |     |     |     |     |     | 100%               |
|            | 1 or n      | nore Record | ds Sub | mitted to | DMHAS |              |     |     |     |     |     |     |                    |