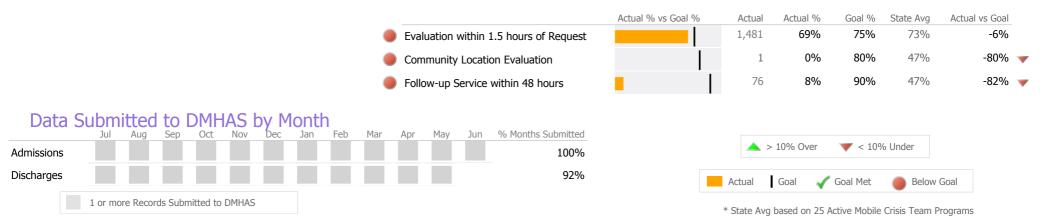

## **Discharge Outcomes**

|                                       | Actual % vs Goal % | Actual | Actual % | Goal % | State Avg | Actual vs Goal |   |
|---------------------------------------|--------------------|--------|----------|--------|-----------|----------------|---|
| Treatment Completed Successfully      |                    | 81     | 57%      | 50%    | 72%       | 7%             |   |
|                                       | Actual % vs Goal % | Actual | Actual % | Goal % | State Avg | Actual vs Goal |   |
| Follow-up within 30 Days of Discharge |                    | 20     | 25%      | 90%    | 58%       | -65%           | - |
| Recovery                              |                    |        |          |        |           |                |   |
| National Recovery Measures (NOMS)     | Actual % vs Goal % | Actual | Actual % | Goal % | State Avg | Actual vs Goal | _ |
| Employed                              |                    | 21     | 15%      | 30%    | 16%       | -15%           |   |
| Social Support                        |                    | 1      | 1%       | 60%    | 72%       | -59%           |   |
| Improved/Maintained Axis V GAF Score  |                    | 0      | 0%       | 75%    | 73%       | -75%           |   |
| Stable Living Situation               |                    | 1      | 1%       | 95%    | 78%       | -94%           |   |
| Service Utilization                   |                    |        |          |        |           |                |   |
|                                       | Actual % vs Goal % | Actual | Actual % | Goal % | State Avg | Actual vs Goal |   |
| Clients Receiving Services            |                    | N/A    | N/A      | 90%    | 58%       | N/A            |   |
|                                       |                    |        |          |        |           |                |   |

#### Data Submitted to DMHAS by Month

\* State Avg based on 5 Active Standard IOP Programs

Reporting Period: July 2013 - June 2014 (Data as of Sep 16, 2014)