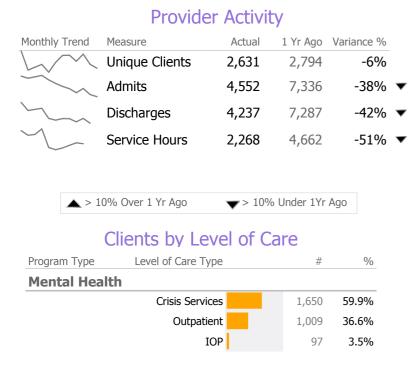

### **Program Activity**

| Measure        | Actual | 1 Yr Ago | Variance % |
|----------------|--------|----------|------------|
| Unique Clients | 1,650  | 1,731    | -5%        |
| Admits         | 2,235  | 2,349    | -5%        |
| Discharges     | 2,231  | 2,300    | -3%        |

## **Program Activity**

| Measure                      | Actual | 1 Yr Ago | Variance % |
|------------------------------|--------|----------|------------|
| Unique Clients               | 97     | 99       | -2%        |
| Admits                       | 81     | 94       | -14% 🔻     |
| Discharges                   | 141    | 94       | 50% 🔺      |
| Service Hours                | 1,218  | 1,374    | -11% 🔻     |
| Social Rehab/PHP/IOP<br>Days | 0      | 0        |            |