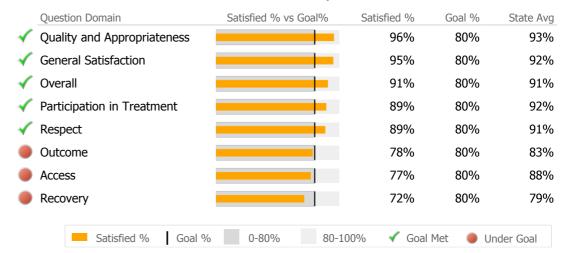

#### **Waterbury Hospital Health Center** Waterbury, CT

(Data as of Sep 16, 2014) Reporting Period: July 2013 - June 2014



#### **Consumer Satisfaction Survey** (Based on 161 FY13 Surveys)



#### **Client Demographics**

| Age               | #     | %   | State Avg | Gender                          | #        | %   | State Avg    |
|-------------------|-------|-----|-----------|---------------------------------|----------|-----|--------------|
| 18-25             | 306   | 13% | 16%       | Female                          | 1,399    | 53% | <b>▲</b> 40% |
| 26-34             | 418   | 17% | 23%       | Male 🗾                          | 1,227    | 47% | ▼ 60%        |
| 35-44             | 497   | 21% | 20%       |                                 |          |     |              |
| 45-54             | 580   | 24% | 24%       |                                 |          |     |              |
| 55-64             | 408   | 17% | 14%       | Race                            | #