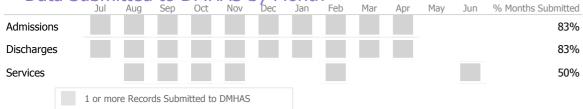

#### Data Submitted to DMHAS by Month

|            |   | Jul    | Aug       | Sep     | Oct       | Nov   | Dec | Jan | Feb | Mar | Apr | May | Jun | % Months Submitted |
|------------|---|--------|-----------|---------|-----------|-------|-----|-----|-----|-----|-----|-----|-----|--------------------|
| Admissions | 5 |        |           |         |           |       |     |     |     |     |     |     |     | 83%                |
| Discharges |   |        |           |         |           |       |     |     |     |     |     |     |     | 83%                |
| Services   |   |        |           |         |           |       |     |     |     |     |     |     |     | 50%                |
|            |   | 1 or m | ore Recor | ds Subn | nitted to | DMHAS |     |     |     |     |     |     |     |                    |

\* State Avg based on 91 Active Standard Outpatient Programs