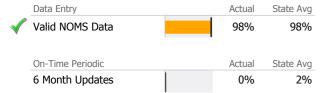

### **Data Submission Quality**

Data Submitted to DMHAS by Month

|                                      | Jub | ıl Aug |  |  | Nov | Dec | Jan | Feb | Mar | Apr | May | Jun | % Months Submitted |
|--------------------------------------|-----|--------|--|--|-----|-----|-----|-----|-----|-----|-----|-----|--------------------|
| Admissions                           | i   |        |  |  |     |     |     |     |     |     |     |     | 100%               |
| Discharges                           |     |        |  |  |     |     |     |     |     |     |     |     | 100%               |
| 1 or more Records Submitted to DMHAS |     |        |  |  |     |     |     |     |     |     |     |     |                    |