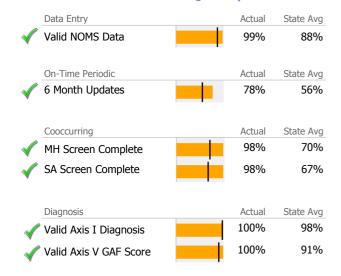

|     | Unique C | lients | State Avg    | ▲ > 10% Over State Avg          | > 10% U | Inder St | tate Avg    |     |

#### 56 Franklin St. OPClin 520-210

St. Mary's Hospital Corporation

Mental Health - Outpatient - Standard Outpatient

## Connecticut Dept of Mental Health and Addiction Services Program Quality Dashboard

Reporting Period: July 2013 - June 2014 (Data as of Sep 16, 2014)

# **Program Activity**

| Measure        | Actual | 1 Yr Ago | Variance % |   |
|----------------|--------|----------|------------|---|
| Unique Clients | 1,507  | 1,464    | 3%         |   |
| Admits         | 476    | 538      | -12%       | • |
| Discharges     | 376    | 451      | -17%       | • |
| Service Hours  | 6,664  | 5,905    | 13%        | • |

## **Data Submission Quality**



### **Discharge Outcomes**



Data Submitted to DMHAS by Month

|            | Jul     | Aug      | Sep      | Oct       | Nov   | Dec | Jan | Feb | Mar | Apr | May | Jun | % Months Submitted |
|------------|---------|----------|----------|-----------|-------|-----|-----|-----|-----|-----|-----|-----|--------------------|
| Admissions |         |          |          |           |       |     |     |     |     |     |     |     | 100%               |
| Discharges |         |          |          |           |       |     |     |     |     |     |     |     | 100%               |
| Services   |         |          |          |           |       |     |     |     |     |     |     |     | 100%               |
|            | 1 or mo | ore Reco | rds Subn | nitted to | DMHAS |     |     |     |