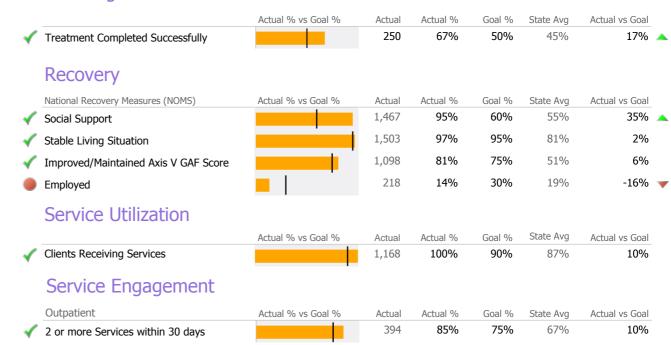

### **Discharge Outcomes**

Data Submitted to DMHAS by Month

|            | Jul     | Aug      | Sep      | Oct       | Nov   | Dec | Jan | Feb | Mar | Apr | May | Jun | % Months Submitted |
|------------|---------|----------|----------|-----------|-------|-----|-----|-----|-----|-----|-----|-----|--------------------|
| Admissions |         |          |          |           |       |     |     |     |     |     |     |     | 100%               |
| Discharges |         |          |          |           |       |     |     |     |     |     |     |     | 100%               |
| Services   |         |          |          |           |       |     |     |     |     |     |     |     | 100%               |
|            | 1 or mo | ore Reco | rds Subn | nitted to | DMHAS |     |     |     |     |     |     |     |                    |