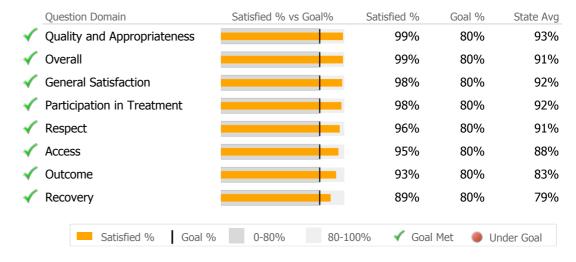

### St. Mary's Hospital Corporation

Waterbury, CT

Connecticut Dept of Mental Health and Addiction Services
Provider Quality Dashboard

Reporting Period: July 2013 - June 2014 (Data as of Sep 16, 2014)

## **Provider Activity**





### Clients by Level of Care

| Program Type         | Level of Care Type | #     | %      |  |
|----------------------|--------------------|-------|--------|--|
| <b>Mental Health</b> |                    |       |        |  |
|                      | Outpatient         | 1,507 | 100.0% |  |

### **Consumer Satisfaction Survey**

(Based on 167 FY13 Surveys)



## **Client Demographics**

| Age               |     | #        | %      | State Avg    | Gender                          | #       | %        | State A     | lvg |
|-------------------|-----|----------|--------|--------------|---------------------------------|---------|----------|-------------|-----|
| 18-25             |     | 106      | 7%     | 16%          | Female Female                   | 992     | 66%      | <b>4</b> 0  | 0%  |
| 26-34             |     | 212      | 14%    | 23%          | Male 📙 📗                        | 515     | 34%      | <b>▼</b> 60 | )%  |
| 35-44             | ĺ   | 324      | 22%    | 20%          |                                 |         |          |             |     |
| 45-54             | •   | 426      | 28%    | 24%          |