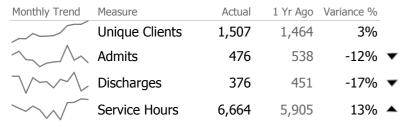

# **Program Activity**

| Measure        | Actual | 1 Yr Ago | Variance % |   |
|----------------|--------|----------|------------|---|
| Unique Clients | 1,507  | 1,464    | 3%         |   |
| Admits         | 476    | 538      | -12%       | • |
| Discharges     | 376    | 451      | -17%       | • |
| Service Hours  | 6,664  | 5,905    | 13%        | • |