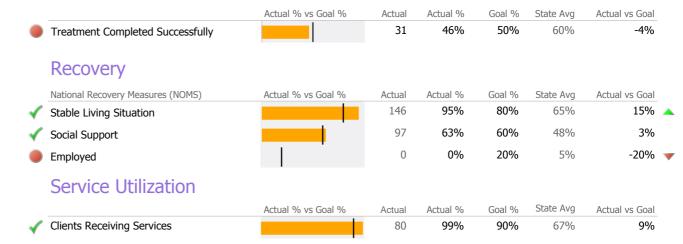

anagement

Connecticut Dept of Mental Health and Addiction Services Program Quality Dashboard

Reporting Period: July 2013 - June 2014 (Data as of Sep 16, 2014)

# **Program Activity**

| Measure        | Actual | 1 Yr Ago | Variance % |   |
|----------------|--------|----------|------------|---|
| Unique Clients | 152    | 97       | 57%        | • |
| Admits         | 95     | 68       | 40%        | • |
| Discharges     | 73     | 38       | 92%        | • |
| Service Hours  | 797    | 369      | 116%       | • |

# **Data Submission Quality**

| Data Entry        | Actua | l State Avg |
|-------------------|-------|-------------|
| √ Valid NOMS Data | 95%   | 95%         |
| On-Time Periodic  | Actua | I State Avg |
| 6 Month Updates   | 96%   | 58%         |

#### Discharge Outcomes



# Data Submitted to DMHAS by Month

|            | Jul    | Aug       | Sep      | Oct       | Nov   | Dec | Jan | Feb | Mar | Apr | May | Jun | % Months Submitted |
|------------|--------|-----------|----------|-----------|-------|-----|-----|-----|-----|-----|-----|-----|--------------------|
| Admissions |        |           |          |           |       |     |     |     |     |     |     |     | 100%               |
| Discharges |        |           |          |           |       |     |     |     |     |     |     |     | 100%               |
| Services   |        |           |          |           |       |     |     |     |     |     |     |     | 100%               |
|            | 1 or n | nore Reco | rds Subr | nitted to | DMHAS |     |     |     |     |     |     |     |