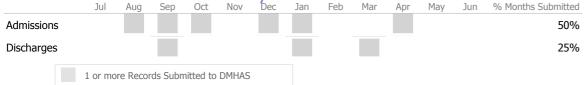

--------|
| Valid NOMS Data  | 96%    | 98%       |
|                  |        |           |
| On-Time Periodic | Actual | State Avg |
| 6 Month Updates  | 0%     | 2%        |

#### Data Submitted to DMHAS by Month





| Measure        | Actual | 1 Yr Ago | Variance % |
|----------------|--------|----------|------------|
| Unique Clients | 6      | 0        |            |
| Admits         | 6      | -        |            |
| Discharges     | 3      | -        |            |
| Bed Days       | 750    | -        |            |

### Data Submission Quality

| Actual | State Avg      |
|--------|----------------|
| 100%   | 98%            |
| ·      |                |
| Actual | State Avg      |
| 0%     | 2%             |
|        | 100%<br>Actual |

#### Data Submitted to DMHAS by Month





| Measure        | Actual | 1 Yr Ago | Variance % |
|----------------|--------|----------|------------|
| Unique Clients | 32     | 7        | 357% 🔺     |
| Admits         | 30     | 7        | 329% 🔺     |
| Discharges     | 24     | 4        | 500% 🔺     |
| Bed Days       | 1,503  | 237      | 534% 🔺     |

### Data Submission Quality

| Data Entry       | Actual | State Avg |  |
|------------------|--------|-----------|--|
| Valid NOMS Data  | 100%   | 98%       |  |
|                  |        |           |  |
| On-Time Periodic | Actual | State Avg |  |
| 6 Month Updates  | 0%     | 2%        |  |

#### Data Submitted to DMHAS by Month





| Measure        | Actual | 1 Yr Ago | Variance % |
|----------------|--------|----------|------------|
| Unique Clients | 65     | 61