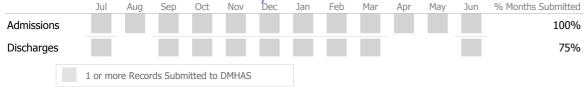

|        |           |
| On-Time Periodic  | Actual | State Avg |
| 6 Month Updates   | 0%     | 2%        |

#### Data Submitted to DMHAS by Month





| Measure        | Actual | 1 Yr Ago | Variance % |
|----------------|--------|----------|------------|
| Unique Clients | 37     | 44       | -16% 🔻     |
| Admits         | 32     | 42       | -24% 🔻     |
| Discharges     | 20     | 39       | -49% 🔻     |
| Bed Days       | 3,009  | 2,005    | 50% 🔺      |

# Data Submission Quality

| Data Entry        | Actual | State Avg |
|-------------------|--------|-----------|
| < Valid NOMS Data | 99%    | 98%       |
|                   |        |           |
| On-Time Periodic  | Actual | State Avg |
| 6 Month Updates   | 0%     | 2%        |

#### Data Submitted to DMHAS by Month





### **Program Activity**

| Measure        | Actual | 1 Yr Ago | Variance % |
|----------------|--------|----------|------------|
| Unique Clients | 53     | 37       | 43%        |
| Admits         | 49     | 32       | 53% 🔺      |
| Discharges     | 23     | 33       | -30% 🔻     |
| Bed Days       | 4,597  | 1,567    | 193% 🔺     |

### Data Submission Quality

| Data Entry        | Actu | al State Avg |  |
|-------------------|------|--------------|--|
| 🗸 Valid NOMS Data | 989  | % 98%        |  |
|                   | ·    |              |  |
| On-Time Periodic  | Actu | al State Avg |  |
| 6 Month Updates   | 00   | % 2%         |  |

#### Data Submitted to DMHAS by Month