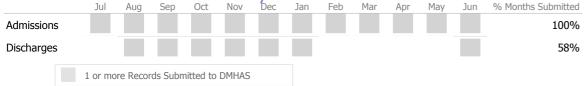

| Actual | State Avg |
| 6 Month Updates   | 0%     | 2%        |

#### Data Submitted to DMHAS by Month





### **Program Activity**

| Measure        | Actual | 1 Yr Ago | Variance % |
|----------------|--------|----------|------------|
| Unique Clients | 53     | 37       | 43%        |
| Admits         | 49     | 32       | 53% 🔺      |
| Discharges     | 23     | 33       | -30% 🔻     |
| Bed Days       | 4,597  | 1,567    | 193% 🔺     |

### Data Submission Quality

| Data Entry        | Actu | al State Avg |  |
|-------------------|------|--------------|--|
| 🗸 Valid NOMS Data | 989  | % 98%        |  |
|                   | ·    |              |  |
| On-Time Periodic  | Actu | al State Avg |  |
| 6 Month Updates   | 00   | % 2%         |  |

#### Data Submitted to DMHAS by Month