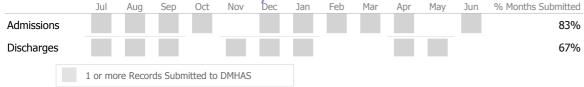

| Unique ( | lients | State Avg    | ▲ > 10% Over State Avg ▼        | > 10% L | Jnder St | ate Avg      |

# Survey Data Not Available

| Measure        | Actual | 1 Yr Ago | Variance % |
|----------------|--------|----------|------------|
| Unique Clients | 26     | 11       | 136% 🔺     |
| Admits         | 23     | 13       | 77% 🔺      |
| Discharges     | 18     | 10       | 80% 🔺      |
| Bed Days       | 1,676  | 621      | 170% 🔺     |

### Data Submission Quality

| Data Entry        | Actual | State Avg |  |
|-------------------|--------|-----------|--|
| √ Valid NOMS Data | 99%    | 98%       |  |
|                   |        |           |  |
| On-Time Periodic  | Actual | State Avg |  |
| 6 Month Updates   | 0%     | 2%        |  |

#### Data Submitted to DMHAS by Month





| Measure        | Actual | 1 Yr Ago | Variance % |
|----------------|--------|----------|------------|
| Unique Clients | 21     | 13       | 62% 🔺      |
| Admits         | 18     | 13       | 38% 🔺      |
| Discharges     | 13     | 10       | 30% 🔺      |
| Bed Days       | 1,514  | 632      | 140% 🔺     |

### Data Submission Quality

| Actual | State Avg      |                             |
|--------|----------------|-----------------------------|
| 100%   | 98%            |                             |
|        |                |                             |
| Actual | State Avg      |                             |
| 0%     | 2%             |                             |
|        | 100%<br>Actual | 100% 98%   Actual State Avg |

# Data Submitted to Sep DMHAS by Month





| M