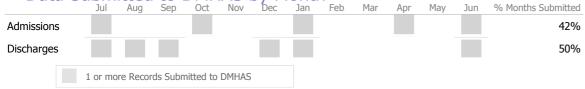

| Measure        | Actual | 1 Yr Ago | Variance % |
|----------------|--------|----------|------------|
| Unique Clients | 14     | 23       | -39% 🔻     |
| Admits         | 11     | 19       | -42% 🔻     |
| Discharges     | 8      | 20       | -60% 🔻     |
| Bed Days       | 1,099  | 949      | 16% 🔺      |

### Data Submission Quality

| Actual | State Avg      |                              |
|--------|----------------|------------------------------|
| 100%   | 98%            |                              |
|        |                |                              |
| Actual | State Avg      |                              |
| 0%     | 2%             |                              |
|        | 100%<br>Actual | 100% 98%<br>Actual State Avg |

#### Data Submitted to DMHAS by Month





| Measure        | Actual | 1 Yr Ago | Variance % |
|----------------|--------|----------|------------|
| Unique Clients | 76     | 75       | 1%         |
| Admits         | 67     | 68       | -1%        |
| Discharges     | 44     | 66       | -33% 🔻     |
| Bed Days       | 4,489  | 2,916    | 54% 🔺      |

### Data Submission Quality

| Data Entry        | Actual | State Avg |
|-------------------|--------|-----------|
| 🗸 Valid NOMS Data | 99%    | 98%       |
|                   |        |           |
| On-Time Periodic  | Actual | State Avg |
| 6 Month Updates   | 0%     | 2%        |

#### Data Submitted to DMHAS by Month





| Measure        | Actual | 1 Yr Ago | Variance % |
|----------------|--------|----------|------------|
| Unique Clients | 37     | 44       | -16% 🔻