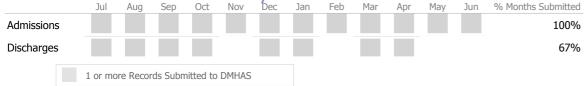

|        |           |  |
| On-Time Periodic | Actual | State Avg |  |
| 6 Month Updates  | 0%     | 2%        |  |
|                  |        |           |  |

#### Data Submitted to DMHAS by Month





| Measure        | Actual | 1 Yr Ago | Variance % |
|----------------|--------|----------|------------|
| Unique Clients | 41     | 39       | 5%         |
| Admits         | 33     | 35       | -6%        |
| Discharges     | 25     | 32       | -22% 🔻     |
| Bed Days       | 3,120  | 2,048    | 52% 🔺      |

### Data Submission Quality

| Data Entry       | Actual | State Avg |
|------------------|--------|-----------|
| Valid NOMS Data  | 100%   | 98%       |
| On-Time Periodic | Actual | State Avg |
| 6 Month Updates  | 0%     | 2%        |

#### Data Submitted to DMHAS by Month





| Measure        | Actual | 1 Yr Ago | Variance % |
|----------------|--------|----------|------------|
| Unique Clients | 14     | 23       | -39% 🔻     |
| Admits         | 11     | 19       | -42% 🔻     |
| Discharges     | 8      | 20       | -60% 🔻     |
| Bed Days       | 1,099  | 949      | 16% 🔺      |

### Data Submission Quality

| Actual | State Avg      |                              |
|--------|----------------|------------------------------|
| 100%   | 98%            |                              |
|        |                |                              |
| Actual | State Avg      |                              |
| 0%     | 2%             |                              |
|        | 100%<br>Actual | 100% 98%<br>Actual State Avg |

#### Data Submitted to DMHAS by Month