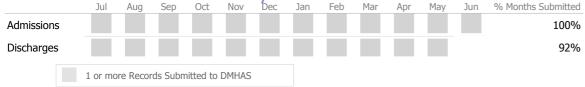

0%     | 2%             |                              |
|        | 100%<br>Actual | 100% 98%<br>Actual State Avg |

#### Data Submitted to DMHAS by Month





| Measure        | Actual | 1 Yr Ago | Variance % |
|----------------|--------|----------|------------|
| Unique Clients | 76     | 75       | 1%         |
| Admits         | 67     | 68       | -1%        |
| Discharges     | 44     | 66       | -33% 🔻     |
| Bed Days       | 4,489  | 2,916    | 54% 🔺      |

### Data Submission Quality

| Data Entry        | Actual | State Avg |
|-------------------|--------|-----------|
| 🗸 Valid NOMS Data | 99%    | 98%       |
|                   |        |           |
| On-Time Periodic  | Actual | State Avg |
| 6 Month Updates   | 0%     | 2%        |

#### Data Submitted to DMHAS by Month





| Measure        | Actual | 1 Yr Ago | Variance % |
|----------------|--------|----------|------------|
| Unique Clients | 37     | 44       | -16% 🔻     |
| Admits         | 32     | 42       | -24% 🔻     |
| Discharges     | 20     | 39       | -49% 🔻     |
| Bed Days       | 3,009  | 2,005    | 50% 🔺      |

# Data Submission Quality

| Data Entry        | Actual | State Avg |
|-------------------|--------|-----------|
| < Valid NOMS Data | 99%    | 98%       |
|                   |        |           |
| On-Time Periodic  | Actual | State Avg |
| 6 Month Updates   | 0%     | 2%        |

#### Data Submitted to DMHAS by Month





### **Program Activity**

| Measure        | Actual | 1 Yr Ago | Variance % |
|----------------|--------|----------|------------|
| Unique Clients | 53