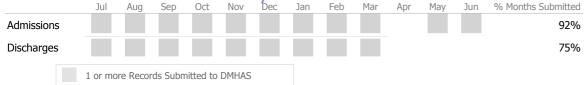

|                |
| Actual | State Avg      |
| 0%     | 2%             |
|        | 100%<br>Actual |

#### Data Submitted to DMHAS by Month





| Measure        | Actual | 1 Yr Ago | Variance % |
|----------------|--------|----------|------------|
| Unique Clients | 32     | 7        | 357% 🔺     |
| Admits         | 30     | 7        | 329% 🔺     |
| Discharges     | 24     | 4        | 500% 🔺     |
| Bed Days       | 1,503  | 237      | 534% 🔺     |

### Data Submission Quality

| Data Entry       | Actual | State Avg |  |
|------------------|--------|-----------|--|
| Valid NOMS Data  | 100%   | 98%       |  |
|                  |        |           |  |
| On-Time Periodic | Actual | State Avg |  |
| 6 Month Updates  | 0%     | 2%        |  |

#### Data Submitted to DMHAS by Month





| Measure        | Actual | 1 Yr Ago | Variance % |
|----------------|--------|----------|------------|
| Unique Clients | 65     | 61       | 7%         |
| Admits         | 63     | 58       | 9%         |
| Discharges     | 43     | 59       | -27% 🔻     |
| Bed Days       | 4,301  | 2,836    | 52% 🔺      |

### Data Submission Quality

| Data Entry       | Actual | State Avg |
|------------------|--------|-----------|
| Valid NOMS Data  | 96%    | 98%       |
|                  |        |           |
| On-Time Periodic | Actual | State Avg |
| 6 Month Updates  | 0%     | 2%        |

#### Data Submitted to DMHAS by Month





| Measure        | Actual | 1 Yr Ago | Variance % |   |
|----------------|--------|----------|------------|---|
| Unique Clients | 25     | 22       | 14%