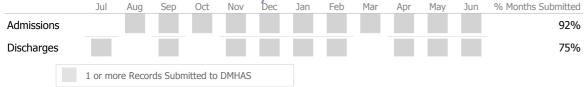

|
| On-Time Periodic | Actual | State Avg |
| 6 Month Updates  | 0%     | 2%        |

#### Data Submitted to DMHAS by Month





| Measure        | Actual | 1 Yr Ago | Variance % |   |
|----------------|--------|----------|------------|---|
| Unique Clients | 25     | 22       | 14%        |   |
| Admits         | 21     | 21       | 0%         |   |
| Discharges     | 15     | 20       | -25%       | • |
| Bed Days       | 1,645  | 931      | 77%        | ▲ |

### Data Submission Quality

| Data Entry        | Actual | State Avg |
|-------------------|--------|-----------|
| 🗸 Valid NOMS Data | 99%    | 98%       |
|                   |        |           |
| On-Time Periodic  | Actual | State Avg |
| 6 Month Updates   | 0%     | 2%        |

#### Data Submitted to DMHAS by Month





| Measure        | Actual | 1 Yr Ago | Variance % |
|----------------|--------|----------|------------|
| Unique Clients | 29     | 23       | 26% 🔺      |
| Admits         | 27     | 27       | 0%         |
| Discharges     | 20     | 23       | -13% 🔻     |
| Bed Days       | 1,921  | 987      | 95% 🔺      |

### Data Submission Quality

| Data Entry       | Actual | State Avg |  |
|------------------|--------|-----------|--|
| Valid NOMS Data  | 99%    | 98%       |  |
|                  |        |           |  |
| On-Time Periodic | Actual | State Avg |  |
| 6 Month Updates  | 0%     | 2%        |  |
|                  |        |           |  |

#### Data Submitted to DMHAS by Month





| Measure        | Actual | 1 Yr Ago | Variance % |
|----------------|--------|----------|-----