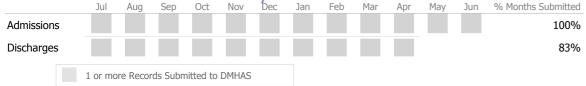

l | State Avg |
| 6 Month Updates   | 0%     | 2%        |

#### Data Submitted to DMHAS by Month





| Measure        | Actual | 1 Yr Ago | Variance % |
|----------------|--------|----------|------------|
| Unique Clients | 29     | 23       | 26% 🔺      |
| Admits         | 27     | 27       | 0%         |
| Discharges     | 20     | 23       | -13% 🔻     |
| Bed Days       | 1,921  | 987      | 95% 🔺      |

### Data Submission Quality

| Data Entry       | Actual | State Avg |  |
|------------------|--------|-----------|--|
| Valid NOMS Data  | 99%    | 98%       |  |
|                  |        |           |  |
| On-Time Periodic | Actual | State Avg |  |
| 6 Month Updates  | 0%     | 2%        |  |
|                  |        |           |  |

#### Data Submitted to DMHAS by Month





| Measure        | Actual | 1 Yr Ago | Variance % |
|----------------|--------|----------|------------|
| Unique Clients | 41     | 39       | 5%         |
| Admits         | 33     | 35       | -6%        |
| Discharges     | 25     | 32       | -22% 🔻     |
| Bed Days       | 3,120  | 2,048    | 52% 🔺      |

### Data Submission Quality

| Data Entry       | Actual | State Avg |
|------------------|--------|-----------|
| Valid NOMS Data  | 100%   | 98%       |
| On-Time Periodic | Actual | State Avg |
| 6 Month Updates  | 0%     | 2%        |

#### Data Submitted to DMHAS by Month





| Measure        | Actual | 1 Yr Ago | Variance % |
|----------------|--------|----------|------------|
| Unique Clients | 14     | 23       | -39% 🔻     |
| Admits         | 11     | 19       | -42%