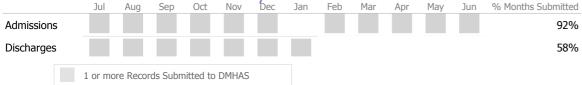

#### Data Submitted to DMHAS by Month

| Measure        | Actual | 1 Yr Ago | Variance % |
|----------------|--------|----------|------------|
| Unique Clients | 21     | 13       | 62% 🔺      |
| Admits         | 18     | 13       | 38% 🔺      |
| Discharges     | 13     | 10       | 30% 🔺      |
| Bed Days       | 1,514  | 632      | 140% 🔺     |