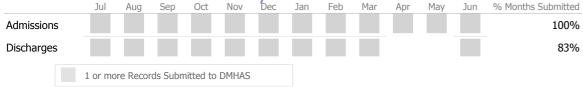

|        |           |  |
| On-Time Periodic | Actual | State Avg |  |
| 6 Month Updates  | 0%     | 2%        |  |

#### Data Submitted to DMHAS by Month





| Measure        | Actual | 1 Yr Ago | Variance % |
|----------------|--------|----------|------------|
| Unique Clients | 65     | 61       | 7%         |
| Admits         | 63     | 58       | 9%         |
| Discharges     | 43     | 59       | -27% 🔻     |
| Bed Days       | 4,301  | 2,836    | 52% 🔺      |

### Data Submission Quality

| Data Entry       | Actual | State Avg |
|------------------|--------|-----------|
| Valid NOMS Data  | 96%    | 98%       |
|                  |        |           |
| On-Time Periodic | Actual | State Avg |
| 6 Month Updates  | 0%     | 2%        |

#### Data Submitted to DMHAS by Month





| Measure        | Actual | 1 Yr Ago | Variance % |   |
|----------------|--------|----------|------------|---|
| Unique Clients | 25     | 22       | 14%        |   |
| Admits         | 21     | 21       | 0%         |   |
| Discharges     | 15     | 20       | -25%       | • |
| Bed Days       | 1,645  | 931      | 77%        | ▲ |

### Data Submission Quality

| Data Entry        | Actual | State Avg |
|-------------------|--------|-----------|
| 🗸 Valid NOMS Data | 99%    | 98%       |
|                   |        |           |
| On-Time Periodic  | Actual | State Avg |
| 6 Month Updates   | 0%     | 2%        |

#### Data Submitted to DMHAS by Month





| Measure        | Actual | 1 Yr Ago | Variance % |
|----------------|--------|----------|------------|
| Unique Clients | 29