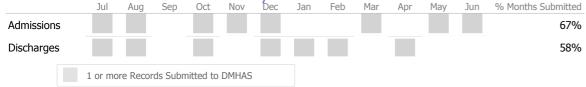

Month





| Measure        | Actual | 1 Yr Ago | Variance % |
|----------------|--------|----------|------------|
| Unique Clients | 21     | 13       | 62% 🔺      |
| Admits         | 18     | 13       | 38% 🔺      |
| Discharges     | 13     | 10       | 30% 🔺      |
| Bed Days       | 1,514  | 632      | 140% 🔺     |

### Data Submission Quality

| Actual | State Avg      |                             |
|--------|----------------|-----------------------------|
| 100%   | 98%            |                             |
|        |                |                             |
| Actual | State Avg      |                             |
| 0%     | 2%             |                             |
|        | 100%<br>Actual | 100% 98%   Actual State Avg |

# Data Submitted to Sep DMHAS by Month





| Measure        | Actual | 1 Yr Ago | Variance % |  |
|----------------|--------|----------|------------|--|
| Unique Clients | 46     | 28       | 64% 🔺      |  |
| Admits         | 42     | 29       | 45% 🔺      |  |
| Discharges     | 27     | 24       | 13% 🔺      |  |
| Bed Days       | 3,168  | 1,022    | 210% 🔺     |  |

# Data Submission Quality

| Data Entry       | Actual | State Avg |
|------------------|--------|-----------|
| Valid NOMS Data  | 96%    | 98%       |
|                  |        |           |
| On-Time Periodic | Actual | State Avg |
| 6 Month Updates  | 0%     | 2%        |

#### Data Submitted to DMHAS by Month





| Measure        | Actual | 1 Yr Ago | Variance % |
|----------------|--------|----------|------------|
| Unique Clients | 6      | 0        |