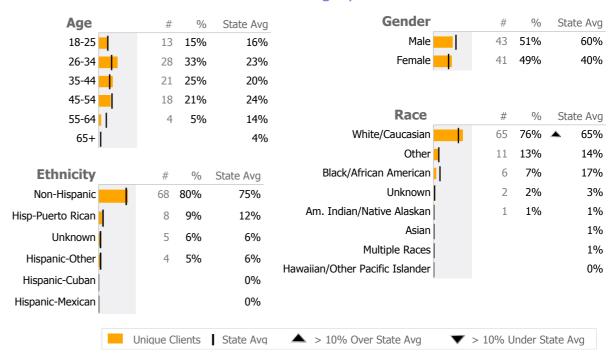

**Provider Activity**

| Monthly Trend | Measure        | Actual | 1 Yr Ago | Variance % |   |
|---------------|----------------|--------|----------|------------|---|
|               | Unique Clients | 85     | 156      | -46%       | • |
| ~~            | Admits         | 68     | 164      | -59%       | • |
| <b>//</b>     | Discharges     | 88     | 155      | -43%       | • |
|               | Bed Days       | 6,660  | 7,749    | -14%       | • |



#### Clients by Level of Care

|              | 01101100 07 20101 01 | 00.0 |        |
|--------------|----------------------|------|--------|
| Program Type | Level of Care Type   | #    | %      |
| Addiction    |                      |      |        |
|              | Residential Services | 85   | 100.0% |

#### **Client Demographics**



Survey Data Not Available

#### **Supp Rec House Church 576739**

Shift LLC

Addiction - Residential Services - Supported Recovery Houses

Connecticut Dept of Mental Health and Addiction Services Program Quality Dashboard

Reporting Period: July 2013 - June 2014 (Data as of Sep 16, 2014)

## **Program Activity**

| Measure        | Actual | 1 Yr Ago | Variance % |   |
|----------------|--------|----------|------------|---|
| Unique Clients | 41     | 70       | -41%       | • |
| Admits         | 30     | 64       | -53%       | • |
| Discharges     | 37     | 59       | -37%       | • |
| Bed Days       | 3,234  | 3,146    | 3%         |   |

## **Data Submission Quality**

| Data Entry       | Actual | State Avg |
|------------------|--------|-----------|
| Valid NOMS Data  | 90%    |