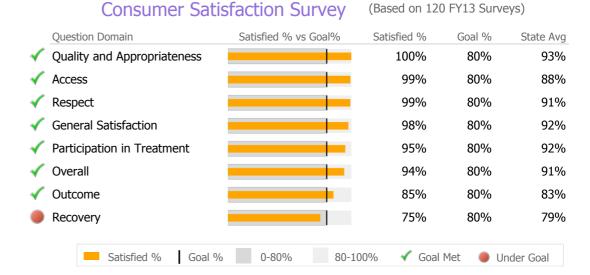

## **Discharge Outcomes**

|                                   | Actual % vs Goal % | Actual | Actual % | Goal % | State Avg | Actual vs Goal |   |
|-----------------------------------|--------------------|--------|----------|--------|-----------|----------------|---|
| Treatment Completed Successfully  |                    | 12     | 11%      | 50%    | 45%       | -39%           | - |
| Recovery                          |                    |        |          |        |           |                |   |
| National Recovery Measures (NOMS) | Actual % vs Goal % | Actual | Actual % | Goal % | State Avg | Actual vs Goal |   |
| 🗸 Social Support                  |                    | 436    | 96%      | 60%    | 55%       | 36%            |   |
| Stable Living Situation           |                    | 448    | 98%      | 95%    | 81%       | 3%             |   |
| 🗸 Employed                        | · · · ·            | 145    | 32%      | 30%    | 19%       | 2%             |   |
| Improved/Maintained Axis V GAF Sc | ore                | 121    | 30%      | 75%    | 51%       | -45%           | - |
| Service Utilization               |                    |        |          |        |           |                |   |
|                                   | Actual % vs Goal % | Actual | Actual % | Goal % | State Avg | Actual vs Goal |   |
| Clients Receiving Services        |                    | 318    | 95%      | 90%    | 87%       | 5%             |   |
| Service Engagement                |                    |        |          |        |           |                |   |
| Outpatient                        | Actual % vs Goal % | Actual | Actual % | Goal % | State Avg | Actual vs Goal |   |
| 2 or more Services within 30 days |                    | 68     | 62%      | 75%    | 67%       | -13%           | - |
|                                   |                    |        |          |        |           |                |   |
|                                   |                    |        |          |        |           |                |   |