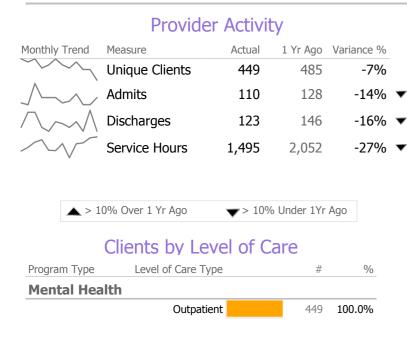

# **Program Activity**

| Measure        | Actual | 1 Yr Ago | Variance % |
|----------------|--------|----------|------------|
| Unique Clients | 449    | 485      | -7%        |
| Admits         | 110    | 128      | -14% 🔻     |
| Discharges     | 123    | 146      | -16% 🔻     |
| Service Hours  | 1,495  | 2,052    | -27% 🔻     |