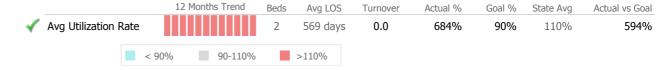

# **Program Activity**

| Measure        | Actual | 1 Yr Ago | Variance % |   |
|----------------|--------|----------|------------|---|
| Unique Clients | 99     | 111      | -11% 🔻     | • |
| Admits         | 93     | 110      | -15%       | • |
| Discharges     | 94     | 107      | -12% 🔻     | • |
| Bed Days       | 4,996  | 4,295    | 16% 🔺      | _ |