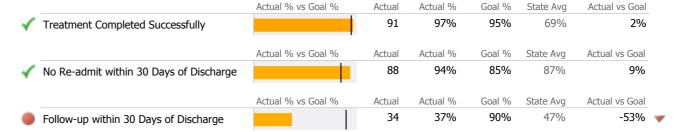

-Cuban 0% Hispanic-Mexican 0%

Survey Data Not Available

→ > 10% Over State Avg.

▼ > 10% Under State Avg

Unique Clients | State Avg

#### **Acute Inpatient MH 608-110**

Manchester Memorial Hospital

Mental Health - Inpatient Services - Acute Psychiatric

# Connecticut Dept of Mental Health and Addiction Services Program Quality Dashboard

Reporting Period: July 2013 - June 2014 (Data as of Sep 16, 2014)

# **Program Activity**

| Measure        | Actual | 1 Yr Ago | Variance % |   |
|----------------|--------|----------|------------|---|
| Unique Clients | 99     | 111      | -11% 🔻     | • |
| Admits         | 93     | 110      | -15%       | • |
| Discharges     | 94     | 107      | -12% 🔻     | • |
| Bed Days       | 4,996  | 4,295    | 16% 🔺      | _ |

## **Discharge Outcomes**



#### **Bed Utilization**



Data Submitted to DMHAS by Month

|            | Jul     | Aug       | Sep      | Oct       | Nov   | Dec | Jan | Feb | Mar | Apr | May | Jun | % Months Submitted |
|------------|---------|-----------|----------|-----------|-------|-----|-----|-----|-----|-----|-----|-----|--------------------|
| Admissions |         |           |          |           |       |     |     |     |     |     |     |     | 100%               |
| Discharges |         |           |          |           |       |     |     |     |     |     |     |     | 100%               |
|            | 1 or mo | ore Recoi | rds Subn | nitted to | DMHAS |     |     |     |     |     |     |     |                    |



<sup>\*</sup> State Avg based on 26 Active Acute Psychiatric Programs