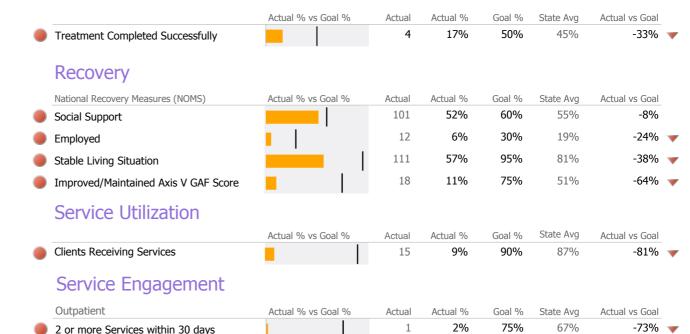

nique C | lients | State Avg    | ▲ > 10% Over State Avg          | > 10% U | Jnder S | tate Avg     |

#### **Adult OP Psych Services 909210**

Hospital of St. Raphael

Mental Health - Outpatient - Standard Outpatient

## Connecticut Dept of Mental Health and Addiction Services Program Quality Dashboard

Reporting Period: July 2013 - June 2014 (Data as of Sep 16, 2014)

## **Program Activity**

| Measure        | Actual | 1 Yr Ago | Variance % |   |
|----------------|--------|----------|------------|---|
| Unique Clients | 196    | 550      | -64%       | • |
| Admits         | 53     | 93       | -43%       | • |
| Discharges     | 25     | 409      | -94%       | • |
| Service Hours  | 5      | 3,032    | -100%      | • |

## **Data Submission Quality**



#### **Discharge Outcomes**



#### Data Submitted to DMHAS by Month

|            | Jul                                  | Aug | Sep | Oct | Nov | Dec | Jan | Feb | Mar | Apr | May | Jun | % Months Submitted |
|------------|--------------------------------------|-----|-----|-----|-----|-----|-----|-----|-----|-----|-----|-----|--------------------|
| Admissions |                                      |     |     |     |     |     |     |     |     |     |     |     | 92%                |
| Discharges |                                      |     |     |     |     |     |     |     |     |     |     |     | 58%                |
| Services   |                                      |     |     |     |     |     |     |     |     |     |     |     | 25%                |
|            | 1 or more Records Submitted to DMHAS |