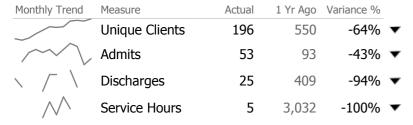

## **Program Activity**

| Measure        | Actual | 1 Yr Ago | Variance % |   |
|----------------|--------|----------|------------|---|
| Unique Clients | 196    | 550      | -64%       | • |
| Admits         | 53     | 93       | -43%       | • |
| Discharges     | 25     | 409      | -94%       | • |
| Service Hours  | 5      | 3,032    | -100%      | • |