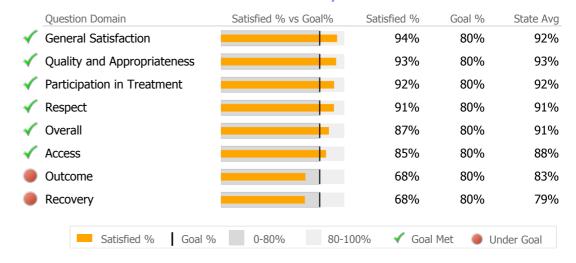

#### **Hospital of St. Raphael**

New Haven, CT

Connecticut Dept of Mental Health and Addiction Services
Provider Quality Dashboard

Reporting Period: July 2013 - June 2014 (Data as of Sep 16, 2014)

# **Provider Activity**





#### Clients by Level of Care

| Program Type         | Level of Care Type | #   | %      |  |
|----------------------|--------------------|-----|--------|--|
| <b>Mental Health</b> |                    |     |        |  |
|                      | Outpatient         | 196 | 100.0% |  |

## Consumer Satisfaction Survey

(Based on 135 FY13 Surveys)



## **Client Demographics**

| Age               |   | #       | %      | State Avg    | Gender                          | #       | %       | State Avg    |
|-------------------|---|---------|--------|--------------|---------------------------------|---------|---------|--------------|
| 18-25             |   | 7       | 4%     | <b>▼</b> 16% | Female Female                   | 122     | 62%     | <b>40%</b>   |
| 26-34             | Ì | 22      | 11%    | <b>▼</b> 23% | Male 📙                          | 74      | 38%     | <b>▼</b> 60% |
| 35-44             | ĺ | 35      | 18%    | 20%          |                                 |         |         |              |
| 45-54             |   | 80      | 41%    | <b>24</b> %  |                                 |         |         |