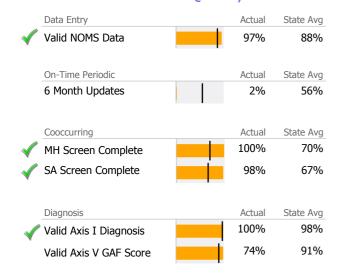

|
|                   | U | nique C | lients | State Avg    | ▲ > 10% Over State Avg          | > 10% U | Jnder S | tate Avg     |

#### **Adult OP Psych Services 909210**

Hospital of St. Raphael

Mental Health - Outpatient - Standard Outpatient

## Connecticut Dept of Mental Health and Addiction Services Program Quality Dashboard

Reporting Period: July 2013 - June 2014 (Data as of Sep 16, 2014)

## **Program Activity**

| Measure        | Actual | 1 Yr Ago | Variance % |   |
|----------------|--------|----------|------------|---|
| Unique Clients | 196    | 550      | -64%       | • |
| Admits         | 53     | 93       | -43%       | • |
| Discharges     | 25     | 409      | -94%       | • |
| Service Hours  | 5      | 3,032    | -100%      | • |

## **Data Submission Quality**



#### **Discharge Outcomes**



#### Data Submitted to DMHAS by Month

|            | Jul                                  | Aug | Sep | Oct | Nov | Dec | Jan | Feb | Mar | Apr | May | Jun | % Months Submitted |
|------------|--------------------------------------|-----|-----|-----|-----|-----|-----|-----|-----|-----|-----|-----|--------------------|
| Admissions |                                      |     |     |     |     |     |     |     |     |     |     |     | 92%                |
| Discharges |                                      |     |     |     |     |     |     |     |     |     |     |     | 58%                |
| Services   |                                      |     |     |     |     |     |     |     |     |     |     |     | 25%                |
|            | 1 or mor