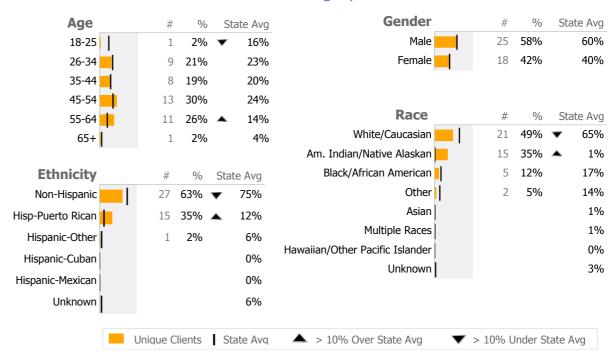

end | Measure        | Actual | 1 Yr Ago | Variance % |   |
|---------------|----------------|--------|----------|------------|---|
|               | Unique Clients | 43     | 94       | -54%       | • |
|               | Admits         |        | 33       | -100%      | • |
|               | Discharges     |        | 51       | -100%      | • |
| ~~~~          | Bed Days       | 9,125  | 10,928   | -16%       | • |



### Clients by Level of Care

| Program Type | Level of Care Type   | #  | %     |
|--------------|----------------------|----|-------|
| Addiction    |                      |    |       |
|              | Residential Services | 25 | 58.1% |
| Mental Healt | th                   |    |       |
|              | Case Management      | 18 | 41.9% |

## **Client Demographics**



Survey Data Not Available

### **Next Steps Housing**

Service Hours

Friendship Service Center

Mental Health - Case Management - Supportive Housing - Development

Connecticut Dept of Mental Health and Addiction Services Program Quality Dashboard

N/A 🔻

Reporting Period: July 2013 - June 2014 (Data as of Sep 16, 2014)

### **Program Activity** Recovery National Recovery Measures (NOMS) Actual % Actual % vs Goal % Goal % State Avg Actual vs Goal Actual Measure Variance % Actual 1 Yr Ago 18 100% 85% 90% 15% Stable Living Situation **Unique Clients** 18 21 -14% Admits Service Utilization Discharges 3 -100% 🔻 State Avg Actual % vs Goal % Actual Actual % Goal % Actual vs Goal Clients Receiving Services 0 0% 90% 92%

## **Data Submission Quality**



## Data Submitted to DMHAS by Month

|