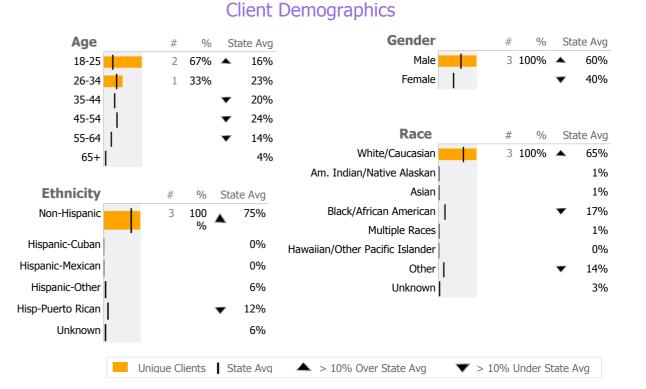

## Connecticut Dept of Mental Health and Addiction Services Provider Quality Dashboard

Reporting Period: July 2013 - June 2014 (Data as of Sep 16, 2014)

**Provider Activity** Monthly Trend Measure Actual 1 Yr Ago Variance % **Unique Clients** 3 3 0% Admits Discharges Bed Days 1,095 1,095 0% > 10% Over 1 Yr Ago  $\checkmark$  > 10% Under 1Yr Ago Clients by Level of Care Program Type Level of Care Type # % **Mental Health Residential Services** 3 100.0%