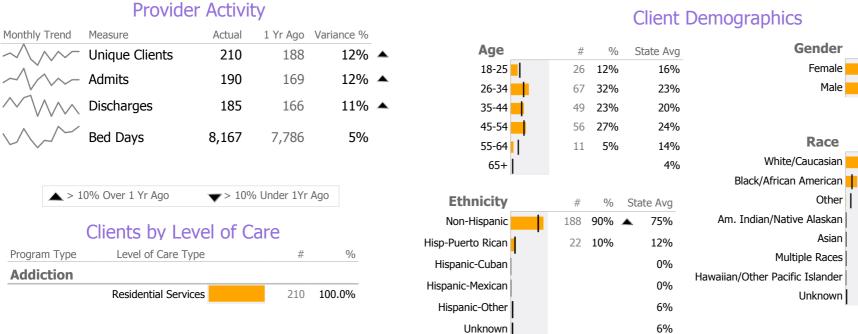

## **Program Activity**

| Measure        | Actual | 1 Yr Ago | Variance % |  |
|----------------|--------|----------|------------|--|
| Unique Clients | 2      | 1        | 100%       |  |
| Admits         | 1      | -        |            |  |
| Discharges     | 1      | -        |            |  |

## **Program Activity**

| Measure        | Actual | 1 Yr Ago | Variance % |
|----------------|--------|----------|------------|
| Unique Clients | 122    | 102      | 20% 🔺      |
| Admits         | 111    | 93       | 19% 🔺      |
| Discharges     | 107    | 90       | 19% 🔺      |
| Bed Days       | 4,241  | 4,230    | 0%         |

## **Program Activity**

| Measure        | Actual | 1 Yr Ago | Variance % |
|----------------|--------|----------|------------|
| Unique Clients | 88     | 86       | 2%         |
| Admits         | 79     | 76       | 4%         |
| Discharges     | 78     | 76       | 3%         |
| Bed Days       | 3,926  | 3,556    | 10%        |