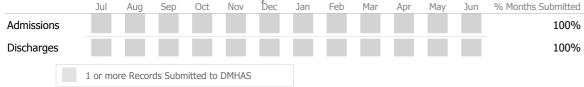

### Data Submitted to DMHAS by Month

|           |     | Jul     | Aug    | Sep     | Oct       | Nov   | Dec | Jan | Feb | Mar | Apr | May | Jun | % Months Submitted |
|-----------|-----|---------|--------|---------|-----------|-------|-----|-----|-----|-----|-----|-----|-----|--------------------|
| Admission | IS  |         |        |         |           |       |     |     |     |     |     |     |     | 8%                 |
| Discharge | S   |         |        |         |           |       |     |     |     |     |     |     |     | 8%                 |
|           | 1 0 | or more | Record | s Submi | tted to I | DMHAS |     |     |     |     |     |     |     |                    |