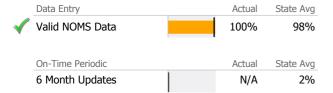

## **Data Submission Quality**

<sup>\*</sup> State Avg based on 39 Active Supported Recovery Houses Programs