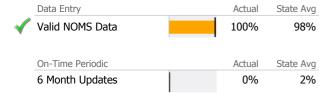

## **Data Submission Quality**

<sup>\*</sup> State Avg based on 39 Active Supported Recovery Houses Programs