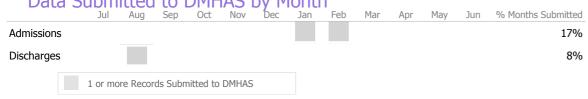

# **Data Submission Quality**

|            | Jul    | Aug        | Sep     | Oct       | Nov   | Dec | Jan | Feb | Mar | Apr | May | Jun | % Months Submitted |
|------------|--------|------------|---------|-----------|-------|-----|-----|-----|-----|-----|-----|-----|--------------------|
| Admission  | 5      |            |         |           |       |     |     |     |     |     |     |     | 25%                |
| Discharges | 5      |            |         |           |       |     |     |     |     |     |     |     | 33%                |
|            | 1 or n | nore Recor | ds Subr | nitted to | DMHAS |     |     |     |     |     |     |     |                    |