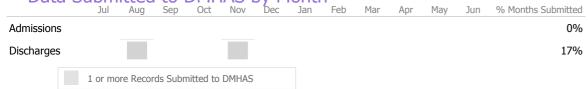

## **Data Submission Quality**

| Data       | Jul    | Aua        | Sep     | Oct       | Nov   | Dec | Jan | Feb  | Mar   | Apr  | Mav   | Jun  | % Months Submitted |
|------------|--------|------------|---------|-----------|-------|-----|-----|------|-------|------|-------|------|--------------------|
| Admissions | Jul    | Aug        | ССР     | Oct       | 1107  | Dec | Jan | 1 05 | i idi | 7.01 | 1 idy | 3011 | 42%                |
| Discharges |        |            |         |           |       |     |     |      |       |      |       |      | 25%                |
|            | 1 or m | ore Record | ds Subi | mitted to | DMHA: | S   |     |      |       |      |       |      |                    |