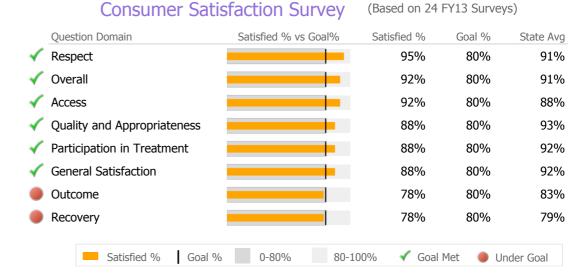

## Recovery

|              | National Recovery Measures (NOMS) | Actual % vs Goal % | Actual | Actual % | Goal % | State Avg | Actual vs Goal |
|--------------|-----------------------------------|--------------------|--------|----------|--------|-----------|----------------|
|              | Employed                          |                    | 30     | 34%      | 35%    | 37%       | -1%            |
|              | Service Utilization               |                    |        |          |        |           |                |
|              |                                   | Actual % vs Goal % | Actual | Actual % | Goal % | State Avg | Actual vs Goal |
| $\checkmark$ | Clients Receiving Services        |                    | 37     | 100%     | 90%    | 94%       | 10%            |

#### Recovery

| ,                                 |                    |        |          |        |           |                |
|-----------------------------------|--------------------|--------|----------|--------|-----------|----------------|
| National Recovery Measures (NOMS) | Actual % vs Goal % | Actual | Actual % | Goal % | State Avg | Actual vs Goal |
| Employed                          |                    | 12     | 34%      | 35%    | 37%       | -1%            |
| Service Utilization               |                    |        |          |        |           |                |
|                                   | Actual % vs Goal % | Actual | Actual % | Goal % | State Avg | Actual vs Goal |
| Clients Receiving Services        |                    | 14     | 88%      | 90%    | 94%       | -2%            |