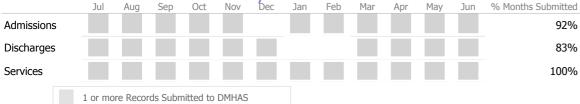

## Data Submitted to DMHAS by Month

|            | Jul     | Aug      | Sep     | Oct       | Nov   | Dec | Jan | Feb | Mar | Apr | May | Jun | % Months Submitted |
|------------|---------|----------|---------|-----------|-------|-----|-----|-----|-----|-----|-----|-----|--------------------|
| Admissions |         |          |         |           |       |     |     |     |     |     |     |     | 100%               |
| Discharges |         |          |         |           |       |     |     |     |     |     |     |     | 92%                |
| Services   |         |          |         |           |       |     |     |     |     |     |     |     | 100%               |
|            | 1 or mo | re Recor | ds Subr | nitted to | DMHAS | ;   |     |     |     |     |     |     |                    |