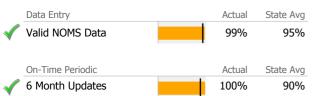

|        |          |        |           |                |
|-----------------------------------|--------------------|--------|----------|--------|-----------|----------------|
| National Recovery Measures (NOMS) | Actual % vs Goal % | Actual | Actual % | Goal % | State Avg | Actual vs Goal |
| Employed                          |                    | 12     | 34%      | 35%    | 37%       | -1%            |
| Service Utilization               |                    |        |          |        |           |                |
|                                   | Actual % vs Goal % | Actual | Actual % | Goal % | State Avg | Actual vs Goal |
| Clients Receiving Services        |                    | 14     | 88%      | 90%    | 94%       | -2%            |

# Data Submission Quality



## Data Submitted to DMHAS by Month



|        | > 10% 0 | ver 🔻 < 1  | .0% Under |        |
|--------|---------|------------|-----------|--------|
| Actual | Goal    | 🖌 Goal Met | Belo      | w Goal |

\* State Avg based on 40 Active Employment Services Programs