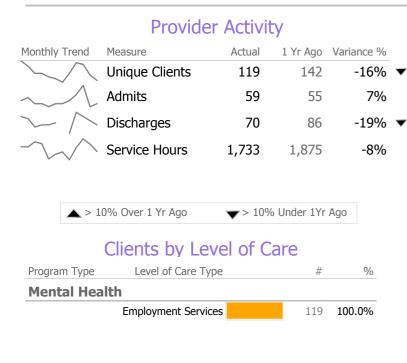

## **Program Activity**

| Measure        | Actual | 1 Yr Ago | Variance % |  |
|----------------|--------|----------|------------|--|
| Unique Clients | 85     | 113      | -25% 🔻     |  |
| Admits         | 40     | 38       | 5%         |  |
| Discharges     | 51     | 69       | -26% 🔻     |  |
| Service Hours  | 1,433  | 1,486    | -4%        |  |

## **Program Activity**

| Measure        | Actual | 1 Yr Ago | Variance % |
|----------------|--------|----------|------------|
| Unique Clients | 34     | 32       | 6%         |
| Admits         | 19     | 17       | 12% 🔺      |
| Discharges     | 19     | 17       | 12% 🔺      |
| Service Hours  | 300    | 390      | -23% 🔻     |