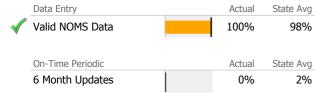

## **Data Submission Quality**

Data Submitted to DMHAS by Month

|                                      | Ju |  | Sep | Oct | Nov | Dec | Jan | Feb | Mar | Apr | May | Jun | % Months Submitted |
|--------------------------------------|----|--|-----|-----|-----|-----|-----|-----|-----|-----|-----|-----|--------------------|
| Admission                            | 5  |  |     |     |     |     |     |     |     |     |     |     | 100%               |
| Discharges                           | 5  |  |     |     |     |     |     |     |     |     |     |     | 92%                |
| 1 or more Records Submitted to DMHAS |    |  |     |     |     |     |     |     |     |     |     |     |                    |