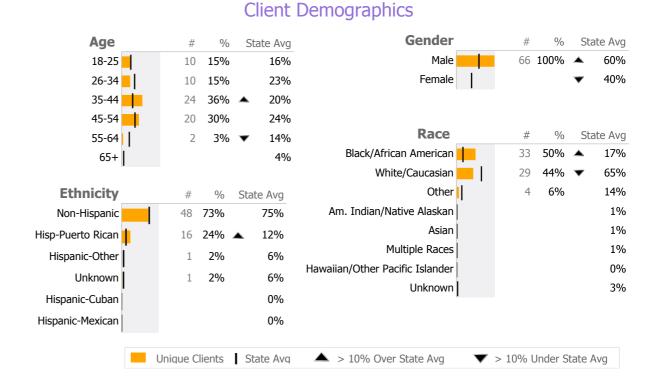

### **Believe in Me Empowerment Corporation**

New Haven, CT

Connecticut Dept of Mental Health and Addiction Services Provider Quality Dashboard

Reporting Period: July 2013 - June 2014 (Data as of Sep 16, 2014)

#### **Provider Activity** Monthly Trend Measure Actual 1 Yr Ago Variance % **Unique Clients** 66 20 230% 🔺 Admits 59 181% Discharges 55 293% 🔺 14 **Bed Days** 3,425 1,061 223% ▲ > 10% Over 1 Yr Ago > 10% Under 1Yr Ago Clients by Level of Care Program Type Level of Care Type % **Addiction Residential Services** 66 100.0%



Survey Data Not Available

#### **423 Dixwell Avenue Program**

Believe in Me Empowerment Corporation

Addiction - Residential Services - Supported Recovery Houses

Connecticut Dept of Mental Health and Addiction Services Program Quality Dashboard

Reporting Period: July 2013 - June 2014 (Data as of Sep 16, 2014)

# **Program Activity**

| Measure        | Actual | 1 Yr Ago | Variance % |   |
|----------------|--------|----------|------------|---|
| Unique Clients | 66     | 20       | 230%       | • |
| Admits         | 59     | 21       | 181%       | • |
| Discharges     | 55     | 14       | 293%       | • |
| Bed Days       | 3,425  | 1,061    | 223%       | • |

## **Data Submission Quality**



Data Submitted to DMHAS by Month

|                                      | Ju |  | Sep